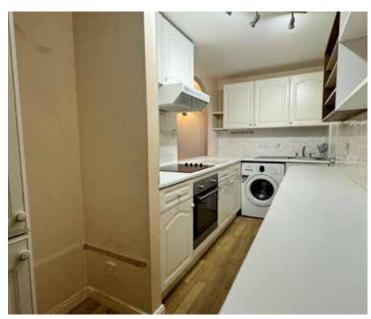

## The Property

In a favoured location close to the town this two bedroom ground floor flat offers ample of space. Being entered via a communal hallway, the entrance hall leads to the galley kitchen with ample of storage, to the left is a generous sized sitting dining room with patio doors. The other end of the hallway two bedrooms and the shower room can be found. Outside there is use of a communal garden area to the front, as well as a raised brick flower bed to the rear of the sitting dining room.