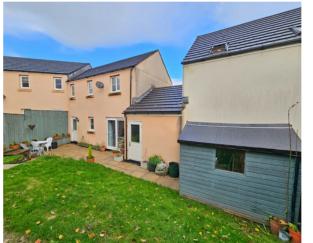

#### Garage 9'2" x 17'3"

To the front of the property is a hedged border and path leading to the front door with lawn to either side. To the left is a private drive providing off-road parking and access to the attached garage. To the rear is a pleasant, private south facing garden which is fully enclosed, primarily laid to lawn for ease of maintenance with a paved patio area ideal for enjoying the sunshine during the spring and summer months.