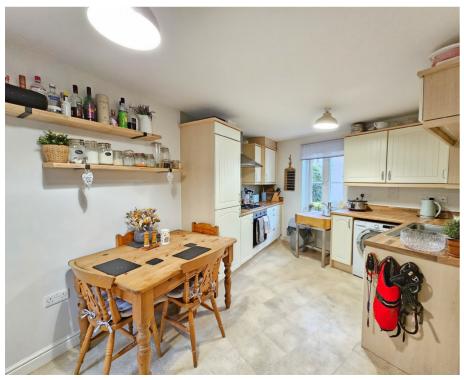

## Accommodation **Ground Floor**

Hall 6'3" x 6'4" Kitchen 10'5" x 14'11" Living Room 9'6" x 15'0" Cloakroom/WC 3'11" x 3'10"