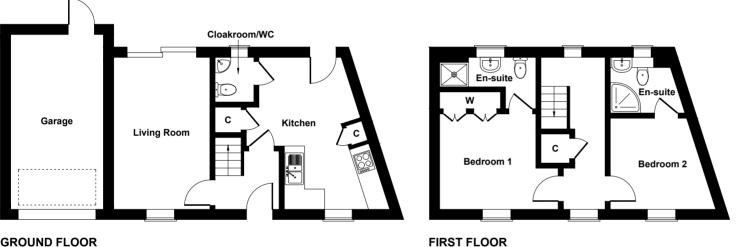

#### **GROUND FLOOR**

Not to Scale. Produced by The Plan Portal 2023 For Illustrative Purposes Only.

## Accommodation **Ground Floor**

Hall 6'3" x 6'4" Kitchen 10'5" x 14'11" Living Room 9'6" x 15'0" Cloakroom/WC 3'11" x 3'10"

#### **First Floor**

Landing 6'4" x 15'1" Bedroom | 9'5" x 9'5" Bedroom | Ensuite 9'4" x 3'9" Bedroom 2 10'6" x 9'0" Bedroom 2 Ensuite 7'3" x 5'6"