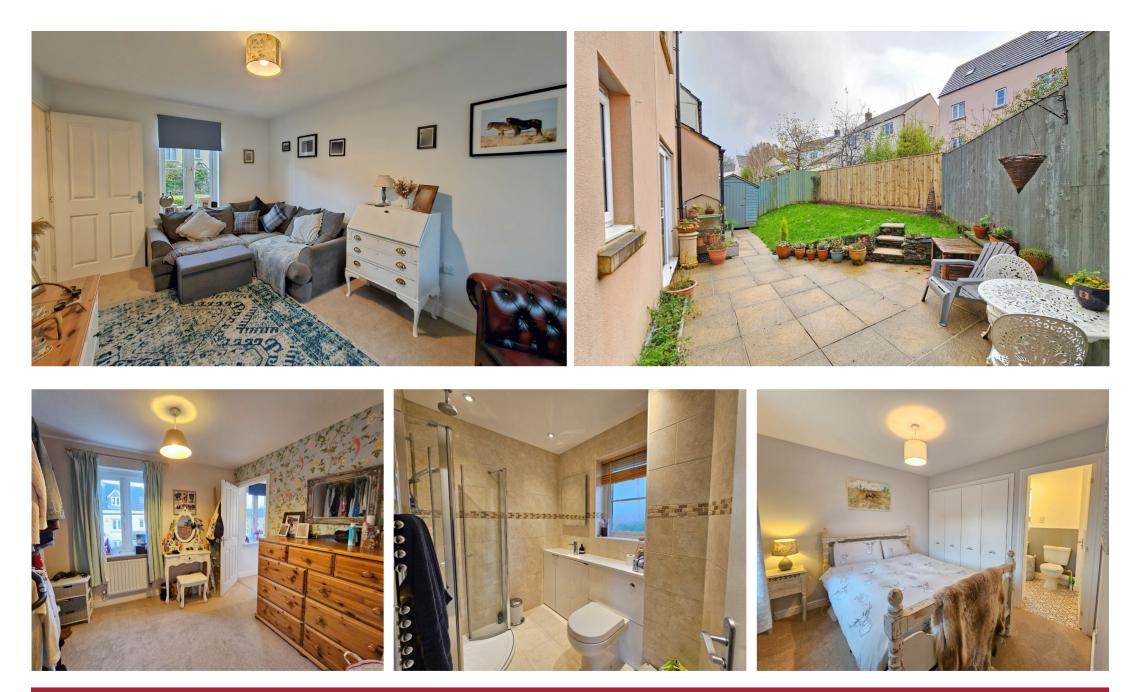

## The Property

Highly desirable two-bedroom semi-detached house in a sought-after location on the fringe of both Whitchurch and Tavistock. Presented to a high standard throughout this lovely double fronted property, makes a lovely home. On the ground floor is a comfortable sitting room, open plan kitchen/diner and a separate cloakroom/WC. On the first floor are two double bedrooms, both with ensuite shower rooms. The garage is attached to the side of the property and there is a drive providing off-road parking.

#### Garage 9'2" x 17'3"

To the front of the property is a hedged border and path leading to the front door with lawn to either side. To the left is a private drive providing off-road parking and access to the attached garage. To the rear is a pleasant, private south facing garden which is fully enclosed, primarily laid to lawn for ease of maintenance with a paved patio area ideal for enjoying the sunshine during the spring and summer months.