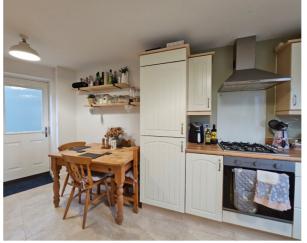

## Accommodation **Ground Floor**

Hall 6'3" x 6'4" Kitchen 10'5" x 14'11" Living Room 9'6" x 15'0" Cloakroom/WC 3'11" x 3'10"