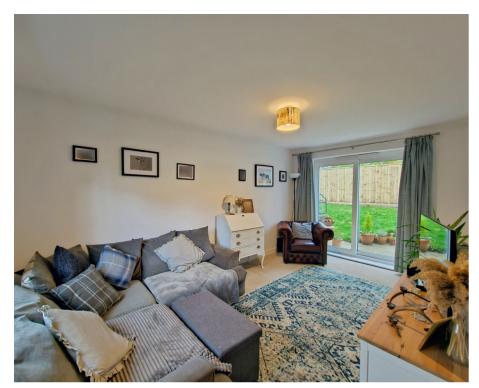

## Accommodation **Ground Floor**

Hall 6'3" x 6'4" Kitchen 10'5" x 14'11" Living Room 9'6" x 15'0" Cloakroom/WC 3'11" x 3'10"