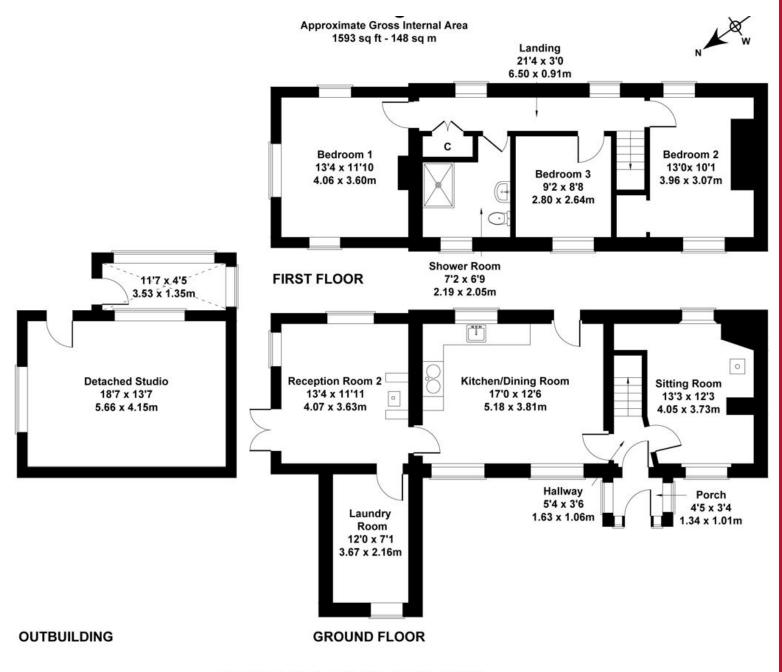

Not to Scale. Produced by The Plan Portal 2023 For Illustrative Purposes Only.

### **Ground Floor**

Porch 4'5" x 3'4"

Entrance Hall 3'6" x 5'4"

Sitting Room 13'3" x 12'3"

Kitchen 17'0" x 12'6"

Reception Room 11'11" x 13'4"

Laundry Room 12'0" x 7'1"

#### First Floor

Landing 21'4" x 3'0"

Bedroom I II'10" x 13'4"

Bedroom 2 10'1" x 13'0"

Bedroom 3 8'8" x 9'2"

Shower Room 7'2" x 6'9"

Detached Studio 13'7" x 18'7"

#### Outside

Generous sized enclosed garden with pond. Driveway parking. Detached 18 ft  $\times$  13 ft studio with power & water. Garden workshop & open fronted store.

**Services**: Mains water & electricity, Private drainage. Oil fired central heating.