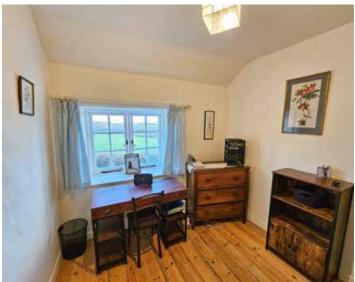

## The Property

Nestled within the rolling Devon countryside this property offers a wealth of character. Entered through the porch into the hallway all ground floor principal rooms are dual aspect. To your right is a cosy sitting room with inglenook fireplace, woodburning stove and clome oven. The kitchen to the left has an Aga, great for family meals, and being the heart of the home is perfect for gatherings. Adjacent to the kitchen is another reception room with focal wood burner, as well as the spacious laundry room. Upstairs are three double bedrooms, one being dual aspect and another triple aspect. All bedrooms offer garden or rolling countryside views, and exposed floorboards span the whole of the upstairs. The family shower room has been significantly updated with double walk-in shower, and it's not everyday you get a loo with a view! The remarkable rear garden is fully enclosed with views from all angles. A naturally fed pond can be found at the bottom of the garden – a peaceful retreat! A range of planted trees, shrubs and flowers together with raised vegetable garden provide a great set up for the keen gardener. The garden shed and open fronted store are perfect for storing garden tools. Driveway parking for 2+ vehicles is available to the front of the property. There is a 18 ft x 13 ft detached studio to the side of the driveway, perfect for a home office, gym or craft room having power and water connected.

#### First Floor

Landing 21'4" x 3'0"

Bedroom I II'10" x 13'4"

Bedroom 2 10'1" x 13'0"

Bedroom 3 8'8" x 9'2"

Shower Room 7'2" x 6'9"

Detached Studio 13'7" x 18'7"