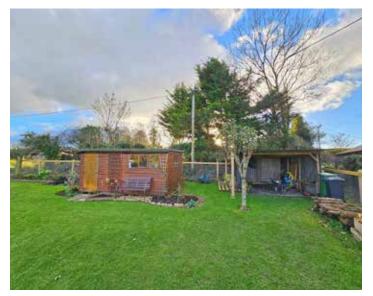

## The Property

Nestled within the rolling Devon countryside this property offers a wealth of character. Entered through the porch into the hallway all ground floor principal rooms are dual aspect. To your right is a cosy sitting room with inglenook fireplace, woodburning stove and clome oven. The kitchen to the left has an Aga, great for family meals, and being the heart of the home is perfect for gatherings. Adjacent to the kitchen is another reception room with focal wood burner, as well as the spacious laundry room. Upstairs are three double bedrooms, one being dual aspect and another triple aspect. All bedrooms offer garden or rolling countryside views, and exposed floorboards span the whole of the upstairs. The family shower room has been significantly updated with double walk-in shower, and it's not everyday you get a loo with a view! The remarkable rear garden is fully enclosed with views from all angles. A naturally fed pond can be found at the bottom of the garden – a peaceful retreat! A range of planted trees, shrubs and flowers together with raised vegetable garden provide a great set up for the keen gardener. The garden shed and open fronted store are perfect for storing garden tools. Driveway parking for 2+ vehicles is available to the front of the property. There is a 18 ft x 13 ft detached studio to the side of the driveway, perfect for a home office, gym or craft room having power and water connected.

#### Outside

Generous sized enclosed garden with pond. Driveway parking. Detached 18 ft  $\times$  13 ft studio with power & water. Garden workshop & open fronted store.

**Services**: Mains water & electricity, Private drainage. Oil fired central heating.