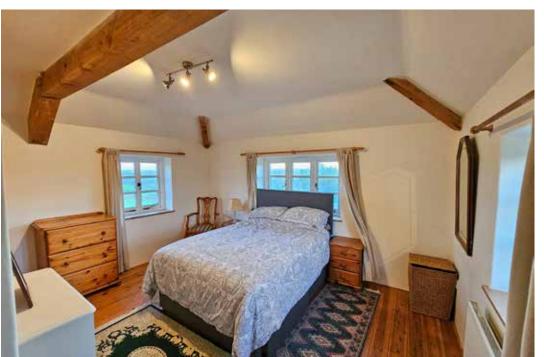

## The Property

Nestled within the rolling Devon countryside this property offers a wealth of character. Entered through the porch into the hallway all ground floor principal rooms are dual aspect. To your right is a cosy sitting room with inglenook fireplace, woodburning stove and clome oven. The kitchen to the left has an Aga, great for family meals, and being the heart of the home is perfect for gatherings. Adjacent to the kitchen is another reception room with focal wood burner, as well as the spacious laundry room. Upstairs are three double bedrooms, one being dual aspect and another triple aspect. All bedrooms offer garden or rolling countryside views, and exposed floorboards span the whole of the upstairs. The family shower room has been significantly updated with double walk-in shower, and it's not everyday you get a loo with a view! The remarkable rear garden is fully enclosed with views from all angles. A naturally fed pond can be found at the bottom of the garden – a peaceful retreat! A range of planted trees, shrubs and flowers together with raised vegetable garden provide a great set up for the keen gardener. The garden shed and open fronted store are perfect for storing garden tools. Driveway parking for 2+ vehicles is available to the front of the property. There is a 18 ft x 13 ft detached studio to the side of the driveway, perfect for a home office, gym or craft room having power and water connected.

#### First Floor

Landing 21'4" x 3'0"

Bedroom I II'10" x 13'4"

Bedroom 2 10'1" x 13'0"

Bedroom 3 8'8" x 9'2"

Shower Room 7'2" x 6'9"

Detached Studio 13'7" x 18'7"