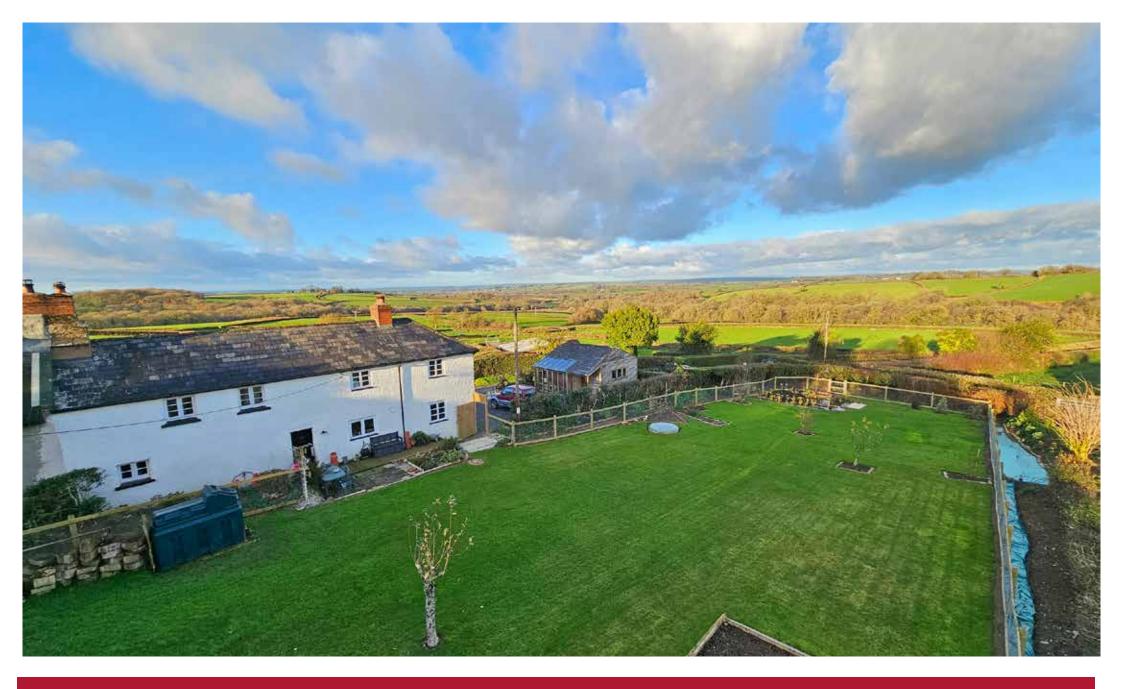

## The Property

Nestled within the rolling Devon countryside this property offers a wealth of character. Entered through the porch into the hallway all ground floor principal rooms are dual aspect. To your right is a cosy sitting room with inglenook fireplace, woodburning stove and clome oven. The kitchen to the left has an Aga, great for family meals, and being the heart of the home is perfect for gatherings. Adjacent to the kitchen is another reception room with focal wood burner, as well as the spacious laundry room. Upstairs are three double bedrooms, one being dual aspect and another triple aspect. All bedrooms offer garden or rolling countryside views, and exposed floorboards span the whole of the upstairs. The family shower room has been significantly updated with double walk-in shower, and it's not everyday you get a loo with a view! The remarkable rear garden is fully enclosed with views from all angles. A naturally fed pond can be found at the bottom of the garden – a peaceful retreat! A range of planted trees, shrubs and flowers together with raised vegetable garden provide a great set up for the keen gardener. The garden shed and open fronted store are perfect for storing garden tools. Driveway parking for 2+ vehicles is available to the front of the property. There is a 18 ft x 13 ft detached studio to the side of the driveway, perfect for a home office, gym or craft room having power and water connected.

#### Outside

Generous sized enclosed garden with pond. Driveway parking. Detached 18 ft  $\times$  13 ft studio with power & water. Garden workshop & open fronted store.

**Services**: Mains water & electricity, Private drainage. Oil fired central heating.