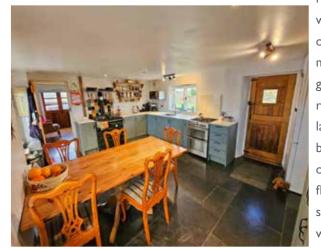

## The Property

Nestled within the rolling Devon countryside this property offers a wealth of character. Entered through the porch into the hallway all ground floor principal rooms are dual aspect. To your right is a cosy sitting room with inglenook fireplace, woodburning stove and clome oven. The kitchen to the left has an Aga, great for family meals, and being the heart of the home is perfect for gatherings. Adjacent to the kitchen is another reception room with focal wood burner, as well as the spacious laundry room. Upstairs are three double bedrooms, one being dual aspect and another triple aspect. All bedrooms offer garden or rolling countryside views, and exposed floorboards span the whole of the upstairs. The family shower room has been significantly updated with double walk-in shower, and it's not everyday you get a loo with a view! The remarkable rear garden is fully enclosed with views from all angles. A naturally fed pond can be found at the bottom of the garden – a peaceful retreat! A range of planted trees, shrubs and flowers together with raised vegetable garden provide a great set up for the keen gardener. The garden shed and open fronted store are perfect for storing garden tools. Driveway parking for 2+ vehicles is available to the front of the property. There is a 18 ft x 13 ft detached studio to the side of the driveway, perfect for a home office, gym or craft room having power and water connected.