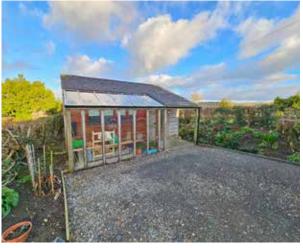

## The Property

Nestled within the rolling Devon countryside this property offers a wealth of character. Entered through the porch into the hallway all ground floor principal rooms are dual aspect. To your right is a cosy sitting room with inglenook fireplace, woodburning stove and clome oven. The kitchen to the left has an Aga, great for family meals, and being the heart of the home is perfect for gatherings. Adjacent to the kitchen is another reception room with focal wood burner, as well as the spacious laundry room. Upstairs are three double bedrooms, one being dual aspect and another triple aspect. All bedrooms offer garden or rolling countryside views, and exposed floorboards span the whole of the upstairs. The family shower room has been significantly updated with double walk-in shower, and it's not everyday you get a loo with a view! The remarkable rear garden is fully enclosed with views from all angles. A naturally fed pond can be found at the bottom of the garden – a peaceful retreat! A range of planted trees, shrubs and flowers together with raised vegetable garden provide a great set up for the keen gardener. The garden shed and open fronted store are perfect for storing garden tools. Driveway parking for 2+ vehicles is available to the front of the property. There is a 18 ft x 13 ft detached studio to the side of the driveway, perfect for a home office, gym or craft room having power and water connected.

#### Outside

Generous sized enclosed garden with pond. Driveway parking. Detached 18 ft  $\times$  13 ft studio with power & water. Garden workshop & open fronted store.

**Services**: Mains water & electricity, Private drainage. Oil fired central heating.