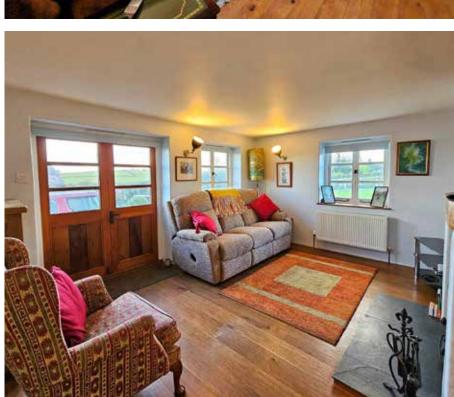

## The Property

Nestled within the rolling Devon countryside this property offers a wealth of character. Entered through the porch into the hallway all ground floor principal rooms are dual aspect. To your right is a cosy sitting room with inglenook fireplace, woodburning stove and clome oven. The kitchen to the left has an Aga, great for family meals, and being the heart of the home is perfect for gatherings. Adjacent to the kitchen is another reception room with focal wood burner, as well as the spacious laundry room. Upstairs are three double bedrooms, one being dual aspect and another triple aspect. All bedrooms offer garden or rolling countryside views, and exposed floorboards span the whole of the upstairs. The family shower room has been significantly updated with double walk-in shower, and it's not everyday you get a loo with a view! The remarkable rear garden is fully enclosed with views from all angles. A naturally fed pond can be found at the bottom of the garden – a peaceful retreat! A range of planted trees, shrubs and flowers together with raised vegetable garden provide a great set up for the keen gardener. The garden shed and open fronted store are perfect for storing garden tools. Driveway parking for 2+ vehicles is available to the front of the property. There is a 18 ft x 13 ft detached studio to the side of the driveway, perfect for a home office, gym or craft room having power and water connected.

### **Ground Floor**

Porch 4'5" x 3'4"

Entrance Hall 3'6" x 5'4"

Sitting Room 13'3" x 12'3"

Kitchen 17'0" x 12'6"

Reception Room 11'11" x 13'4"

Laundry Room 12'0" x 7'1"