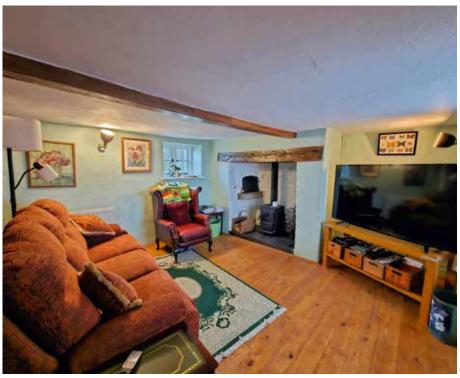

## The Property

Nestled within the rolling Devon countryside this property offers a wealth of character. Entered through the porch into the hallway all ground floor principal rooms are dual aspect. To your right is a cosy sitting room with inglenook fireplace, woodburning stove and clome oven. The kitchen to the left has an Aga, great for family meals, and being the heart of the home is perfect for gatherings. Adjacent to the kitchen is another reception room with focal wood burner, as well as the spacious laundry room. Upstairs are three double bedrooms, one being dual aspect and another triple aspect. All bedrooms offer garden or rolling countryside views, and exposed floorboards span the whole of the upstairs. The family shower room has been significantly updated with double walk-in shower, and it's not everyday you get a loo with a view! The remarkable rear garden is fully enclosed with views from all angles. A naturally fed pond can be found at the bottom of the garden – a peaceful retreat! A range of planted trees, shrubs and flowers together with raised vegetable garden provide a great set up for the keen gardener. The garden shed and open fronted store are perfect for storing garden tools. Driveway parking for 2+ vehicles is available to the front of the property. There is a 18 ft x 13 ft detached studio to the side of the driveway, perfect for a home office, gym or craft room having power and water connected.