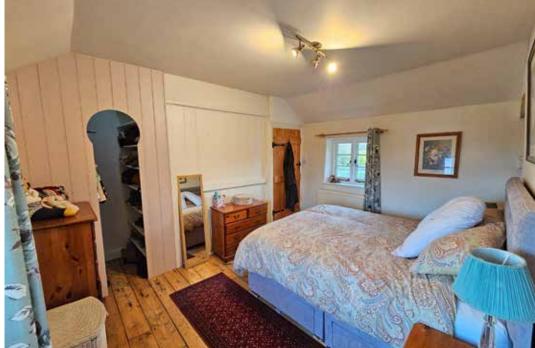

## The Property

Nestled within the rolling Devon countryside this property offers a wealth of character. Entered through the porch into the hallway all ground floor principal rooms are dual aspect. To your right is a cosy sitting room with inglenook fireplace, woodburning stove and clome oven. The kitchen to the left has an Aga, great for family meals, and being the heart of the home is perfect for gatherings. Adjacent to the kitchen is another reception room with focal wood burner, as well as the spacious laundry room. Upstairs are three double bedrooms, one being dual aspect and another triple aspect. All bedrooms offer garden or rolling countryside views, and exposed floorboards span the whole of the upstairs. The family shower room has been significantly updated with double walk-in shower, and it's not everyday you get a loo with a view! The remarkable rear garden is fully enclosed with views from all angles. A naturally fed pond can be found at the bottom of the garden – a peaceful retreat! A range of planted trees, shrubs and flowers together with raised vegetable garden provide a great set up for the keen gardener. The garden shed and open fronted store are perfect for storing garden tools. Driveway parking for 2+ vehicles is available to the front of the property. There is a 18 ft x 13 ft detached studio to the side of the driveway, perfect for a home office, gym or craft room having power and water connected.