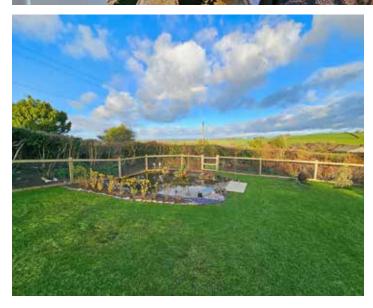

## The Property

Nestled within the rolling Devon countryside this property offers a wealth of character. Entered through the porch into the hallway all ground floor principal rooms are dual aspect. To your right is a cosy sitting room with inglenook fireplace, woodburning stove and clome oven. The kitchen to the left has an Aga, great for family meals, and being the heart of the home is perfect for gatherings. Adjacent to the kitchen is another reception room with focal wood burner, as well as the spacious laundry room. Upstairs are three double bedrooms, one being dual aspect and another triple aspect. All bedrooms offer garden or rolling countryside views, and exposed floorboards span the whole of the upstairs. The family shower room has been significantly updated with double walk-in shower, and it's not everyday you get a loo with a view! The remarkable rear garden is fully enclosed with views from all angles. A naturally fed pond can be found at the bottom of the garden – a peaceful retreat! A range of planted trees, shrubs and flowers together with raised vegetable garden provide a great set up for the keen gardener. The garden shed and open fronted store are perfect for storing garden tools. Driveway parking for 2+ vehicles is available to the front of the property. There is a 18 ft x 13 ft detached studio to the side of the driveway, perfect for a home office, gym or craft room having power and water connected.

#### Outside

Generous sized enclosed garden with pond. Driveway parking. Detached 18 ft  $\times$  13 ft studio with power & water. Garden workshop & open fronted store.

**Services**: Mains water & electricity, Private drainage. Oil fired central heating.