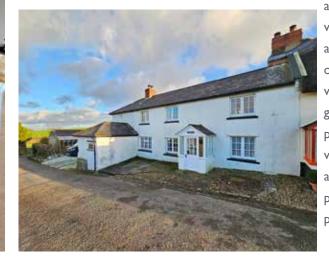

INWARDLEIGH Family Home with Generous Garden & Outbuildings

GUIDE PRICE £425,000-£450,000 Family Home with Generous Garden & Outbuildings

1 Bathroom 2 Reception Rooms FEC Rating: E (52) INWARDLEIGH

- » Characterful Countryside Home
- » Dual Aspect Reception Rooms
- Exposed Beams, Fireplaces & Floorboards
- » Generous Garden with Pond
- » Extensive Countryside Views
- » 18 ft x 13 ft Detached Studio

## The Property

Nestled within the rolling Devon countryside this property offers a wealth of character. Entered through the porch into the hallway all ground floor principal rooms are dual aspect. To your right is a cosy sitting room with inglenook fireplace, woodburning stove and clome oven. The kitchen to the left has an Aga, great for family meals, and being the heart of the home is perfect for gatherings. Adjacent to the kitchen is another reception room with focal wood burner, as well as the spacious laundry room. Upstairs are three double bedrooms, one being dual aspect and another triple aspect. All bedrooms offer garden or rolling countryside views, and exposed floorboards span the whole of the upstairs. The family shower room has been significantly updated with double walk-in shower, and it's not everyday you get a loo with a view! The remarkable rear garden is fully enclosed with views from all angles. A naturally fed pond can be found at the bottom of the garden – a peaceful retreat! A range of planted trees, shrubs and flowers together with raised vegetable garden provide a great set up for the keen gardener. The garden shed and open fronted store are perfect for storing garden tools. Driveway parking for 2+ vehicles is available to the front of the property. There is a 18 ft x 13 ft detached studio to the side of the driveway, perfect for a home office, gym or craft room having power and water connected.