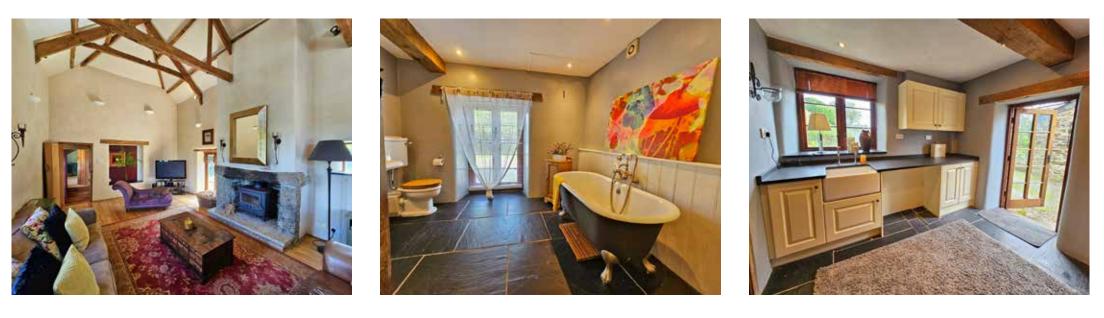

#### Accommodation

Set within private terraced gardens with far reaching views over the surrounding countryside. This superb detached barn conversion offers exceptionally spacious accommodation with a stunning open plan kitchen/dining/living room which is approximately 54 feet long, vaulted ceilings and a large granite fireplace with inset wood burning stove. There is a mezzanine over the kitchen, currently used as a games room. On this level is also the spacious primary bedroom with a generous en-suite, and on the lower ground floor are four further bedrooms, a family bathroom, utility room and cloakroom/WC. The property has double glazed timber framed windows and oil-fired central heating, with underfloor heating throughout. Finished to a high standard when it was originally converted, the property still exudes a feeling of grandeur with the impressive room sizes offering a great deal of flexibility and versatility.