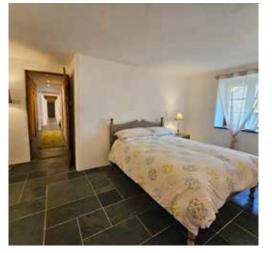

## Lower Ground Floor

Hallway 64'2" x 3'0" extending to 12'19" (L-shaped) Utility Room 12'11" x 9'4" Cloakroom/WC 6'2" x 3'0" Bedroom 2 12'3" x 9'3" Bedroom 3 10'7" x 9'2" Bathroom 10'6" x 9'1" Bedroom 4 17'5" x 10'0" Bedroom 5 10'8" extending to 14'0" x 15'3" Boiler room