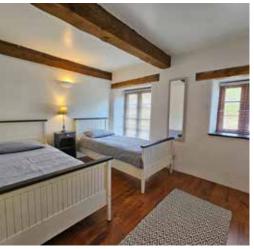

## Lower Ground Floor

Hallway 64'2" x 3'0" extending to 12'19" (L-shaped) Utility Room 12'11" x 9'4" Cloakroom/WC 6'2" x 3'0" Bedroom 2 12'3" x 9'3" Bedroom 3 10'7" x 9'2" Bathroom 10'6" x 9'1" Bedroom 4 17'5" x 10'0" Bedroom 5 10'8" extending to 14'0" x 15'3" Boiler room