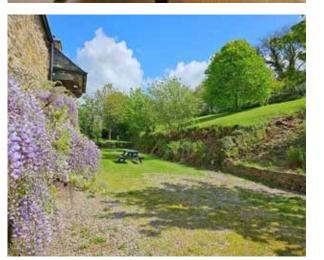

#### Outside

The generous gardens which are approaching half an acre are terraced and there is a large sun terrace immediately in front of the barn ideal for dining alfresco or barbecues in the summer months. To the side is a small orchard area. Steps lead up to a further large area of garden which is predominantly laid to lawn, with a variety of shrubs and trees along with far reaching rural views over and beyond the property. To the rear of the property is a private courtyard styled garden with new boundary fence to be installed by the current owner prior to completion. This offers a pleasant area from which many of the bedrooms on the lower ground floor can access for a morning coffee.