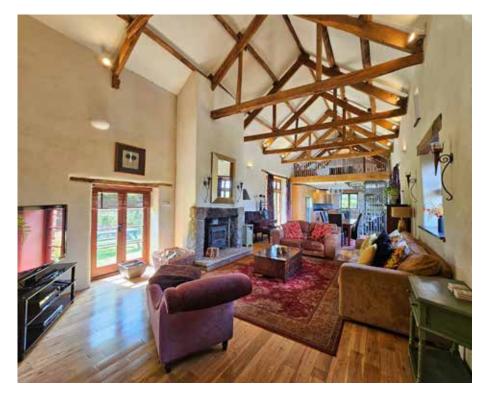

#### Accommodation

Set within private terraced gardens with far reaching views over the surrounding countryside. This superb detached barn conversion offers exceptionally spacious accommodation with a stunning open plan kitchen/dining/living room which is approximately 54 feet long, vaulted ceilings and a large granite fireplace with inset wood burning stove. There is a mezzanine over the kitchen, currently used as a games room. On this level is also the spacious primary bedroom with a generous en-suite, and on the lower ground floor are four further bedrooms, a family bathroom, utility room and cloakroom/WC. The property has double glazed timber framed windows and oil-fired central heating, with underfloor heating throughout. Finished to a high standard when it was originally converted, the property still exudes a feeling of grandeur with the impressive room sizes offering a great deal of flexibility and versatility.

# Accommodation Ground Floor

Open-Plan Living/Dining/Kitchen 54'1" x 15'0" Mezzanine Games Room 19'4" x 14'8" Primary Bedroom Suite 19'3" x 16'0" En-Suite 9'6" x 16'0"