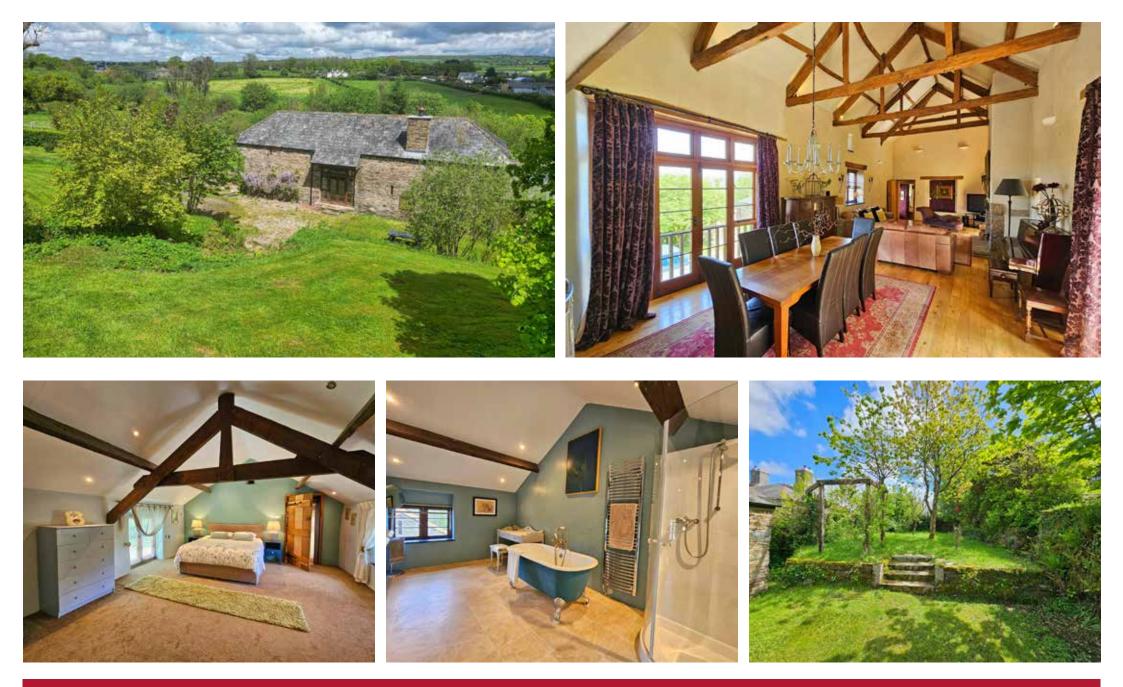

#### Accommodation

Set within private terraced gardens with far reaching views over the surrounding countryside. This superb detached barn conversion offers exceptionally spacious accommodation with a stunning open plan kitchen/dining/living room which is approximately 54 feet long, vaulted ceilings and a large granite fireplace with inset wood burning stove. There is a mezzanine over the kitchen, currently used as a games room. On this level is also the spacious primary bedroom with a generous en-suite, and on the lower ground floor are four further bedrooms, a family bathroom, utility room and cloakroom/WC. The property has double glazed timber framed windows and oil-fired central heating, with underfloor heating throughout. Finished to a high standard when it was originally converted, the property still exudes a feeling of grandeur with the impressive room sizes offering a great deal of flexibility and versatility.

# Accommodation Ground Floor

Open-Plan Living/Dining/Kitchen 54'1" x 15'0" Mezzanine Games Room 19'4" x 14'8" Primary Bedroom Suite 19'3" x 16'0" En-Suite 9'6" x 16'0"