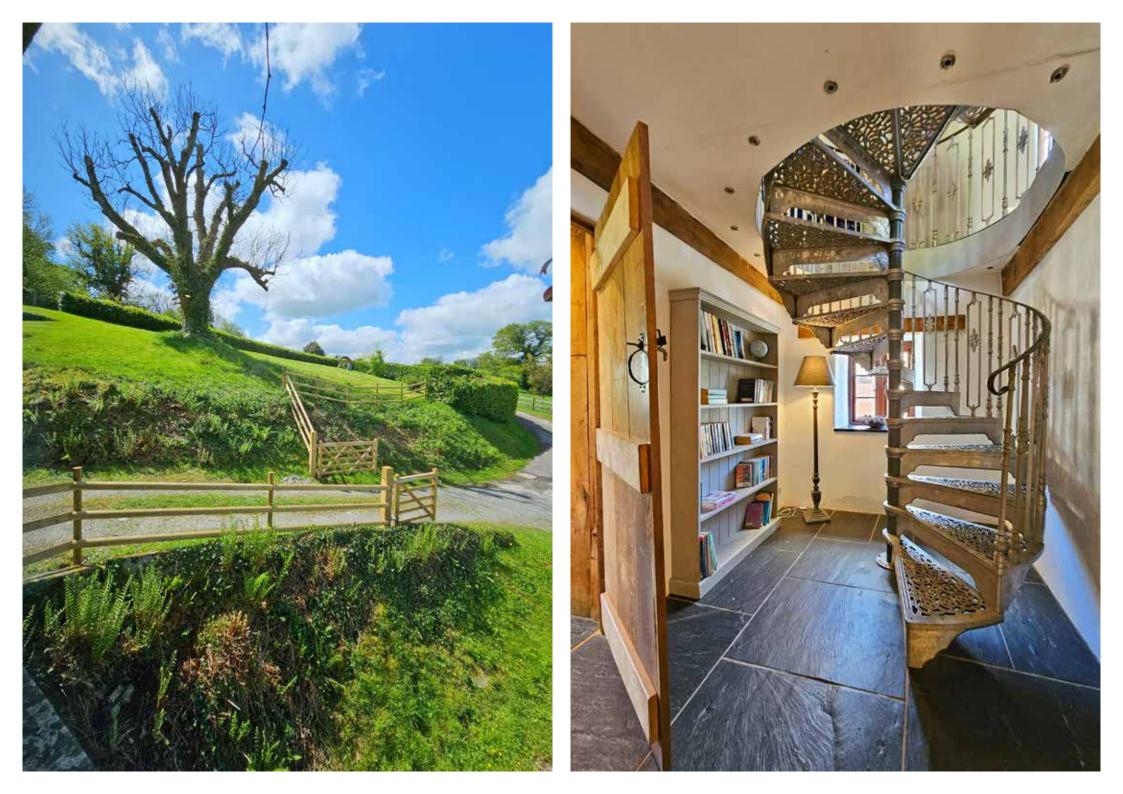

#### Accommodation

Set within private terraced gardens with far reaching views over the surrounding countryside. This superb detached barn conversion offers exceptionally spacious accommodation with a stunning open plan kitchen/dining/living room which is approximately 54 feet long, vaulted ceilings and a large granite fireplace with inset wood burning stove. There is a mezzanine over the kitchen, currently used as a games room. On this level is also the spacious primary bedroom with a generous en-suite, and on the lower ground floor are four further bedrooms, a family bathroom, utility room and cloakroom/WC. The property has double glazed timber framed windows and oil-fired central heating, with underfloor heating throughout. Finished to a high standard when it was originally converted, the property still exudes a feeling of grandeur with the impressive room sizes offering a great deal of flexibility and versatility.

#### Outside

The generous gardens which are approaching half an acre are terraced and there is a large sun terrace immediately in front of the barn ideal for dining alfresco or barbecues in the summer months. To the side is a small orchard area. Steps lead up to a further large area of garden which is predominantly laid to lawn, with a variety of shrubs and trees along with far reaching rural views over and beyond the property. To the rear of the property is a private courtyard styled garden with new boundary fence to be installed by the current owner prior to completion. This offers a pleasant area from which many of the bedrooms on the lower ground floor can access for a morning coffee.