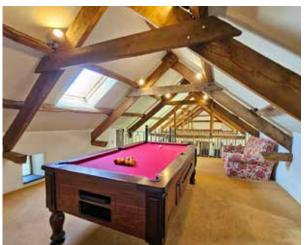

#### Accommodation

Set within private terraced gardens with far reaching views over the surrounding countryside. This superb detached barn conversion offers exceptionally spacious accommodation with a stunning open plan kitchen/dining/living room which is approximately 54 feet long, vaulted ceilings and a large granite fireplace with inset wood burning stove. There is a mezzanine over the kitchen, currently used as a games room. On this level is also the spacious primary bedroom with a generous en-suite, and on the lower ground floor are four further bedrooms, a family bathroom, utility room and cloakroom/WC. The property has double glazed timber framed windows and oil-fired central heating, with underfloor heating throughout. Finished to a high standard when it was originally converted, the property still exudes a feeling of grandeur with the impressive room sizes offering a great deal of flexibility and versatility.

# Accommodation Ground Floor

Open-Plan Living/Dining/Kitchen 54'1" x 15'0" Mezzanine Games Room 19'4" x 14'8" Primary Bedroom Suite 19'3" x 16'0" En-Suite 9'6" x 16'0"