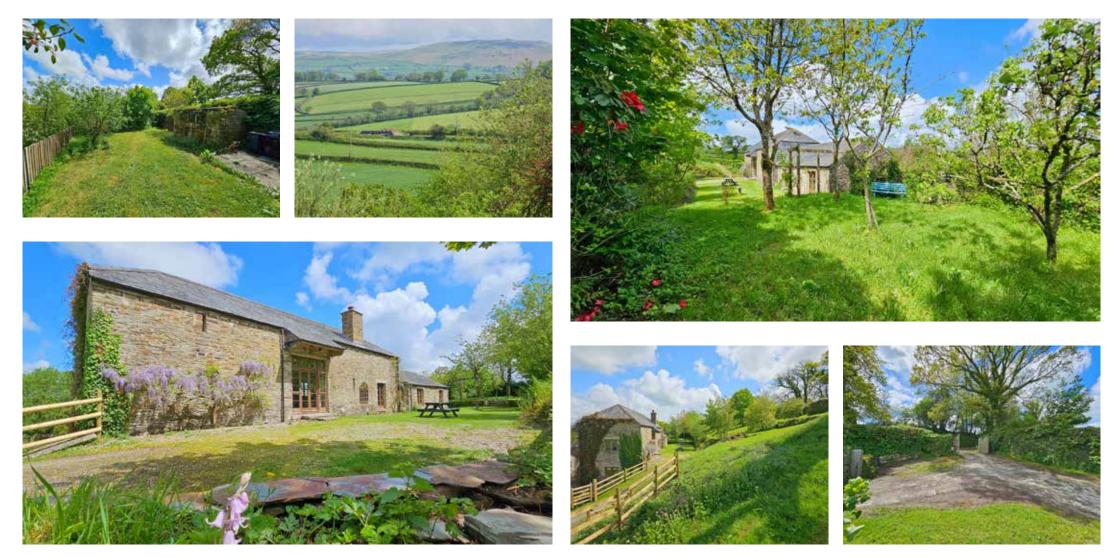

#### Accommodation

Set within private terraced gardens with far reaching views over the surrounding countryside. This superb detached barn conversion offers exceptionally spacious accommodation with a stunning open plan kitchen/dining/living room which is approximately 54 feet long, vaulted ceilings and a large granite fireplace with inset wood burning stove. There is a mezzanine over the kitchen, currently used as a games room. On this level is also the spacious primary bedroom with a generous en-suite, and on the lower ground floor are four further bedrooms, a family bathroom, utility room and cloakroom/WC. The property has double glazed timber framed windows and oil-fired central heating, with underfloor heating throughout. Finished to a high standard when it was originally converted, the property still exudes a feeling of grandeur with the impressive room sizes offering a great deal of flexibility and versatility.

#### Outside

The generous gardens which are approaching half an acre are terraced and there is a large sun terrace immediately in front of the barn ideal for dining alfresco or barbecues in the summer months. To the side is a small orchard area. Steps lead up to a further large area of garden which is predominantly laid to lawn, with a variety of shrubs and trees along with far reaching rural views over and beyond the property. To the rear of the property is a private courtyard styled garden with new boundary fence to be installed by the current owner prior to completion. This offers a pleasant area from which many of the bedrooms on the lower ground floor can access for a morning coffee.