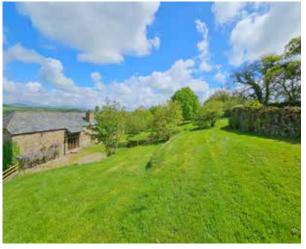

#### Outside

The generous gardens which are approaching half an acre are terraced and there is a large sun terrace immediately in front of the barn ideal for dining alfresco or barbecues in the summer months. To the side is a small orchard area. Steps lead up to a further large area of garden which is predominantly laid to lawn, with a variety of shrubs and trees along with far reaching rural views over and beyond the property. To the rear of the property is a private courtyard styled garden with new boundary fence to be installed by the current owner prior to completion. This offers a pleasant area from which many of the bedrooms on the lower ground floor can access for a morning coffee.