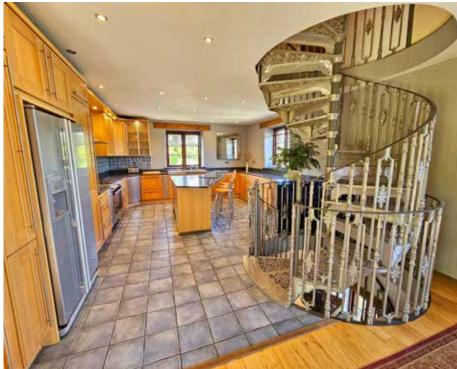

#### Accommodation

Set within private terraced gardens with far reaching views over the surrounding countryside. This superb detached barn conversion offers exceptionally spacious accommodation with a stunning open plan kitchen/dining/living room which is approximately 54 feet long, vaulted ceilings and a large granite fireplace with inset wood burning stove. There is a mezzanine over the kitchen, currently used as a games room. On this level is also the spacious primary bedroom with a generous en-suite, and on the lower ground floor are four further bedrooms, a family bathroom, utility room and cloakroom/WC. The property has double glazed timber framed windows and oil-fired central heating, with underfloor heating throughout. Finished to a high standard when it was originally converted, the property still exudes a feeling of grandeur with the impressive room sizes offering a great deal of flexibility and versatility.