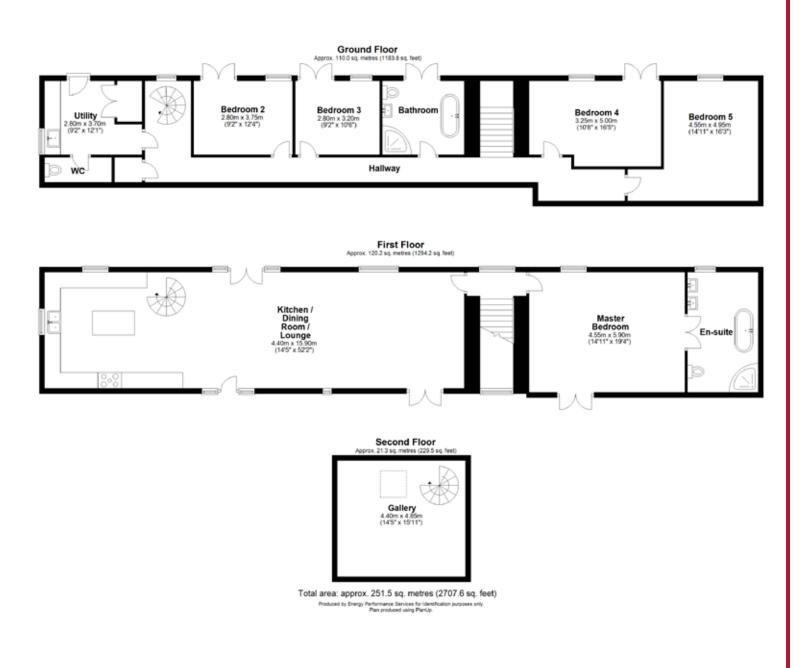

#### Accommodation

Set within private terraced gardens with far reaching views over the surrounding countryside. This superb detached barn conversion offers exceptionally spacious accommodation with a stunning open plan kitchen/dining/living room which is approximately 54 feet long, vaulted ceilings and a large granite fireplace with inset wood burning stove. There is a mezzanine over the kitchen, currently used as a games room. On this level is also the spacious primary bedroom with a generous en-suite, and on the lower ground floor are four further bedrooms, a family bathroom, utility room and cloakroom/WC. The property has double glazed timber framed windows and oil-fired central heating, with underfloor heating throughout. Finished to a high standard when it was originally converted, the property still exudes a feeling of grandeur with the impressive room sizes offering a great deal of flexibility and versatility.

# Accommodation Ground Floor

Open-Plan Living/Dining/Kitchen 54'1" x 15'0" Mezzanine Games Room 19'4" x 14'8" Primary Bedroom Suite 19'3" x 16'0" En-Suite 9'6" x 16'0"

## Lower Ground Floor

Hallway 64'2" x 3'0" extending to 12'19" (L-shaped) Utility Room 12'11" x 9'4" Cloakroom/WC 6'2" x 3'0" Bedroom 2 12'3" x 9'3" Bedroom 3 10'7" x 9'2" Bathroom 10'6" x 9'1" Bedroom 4 17'5" x 10'0" Bedroom 5 10'8" extending to 14'0" x 15'3" Boiler room