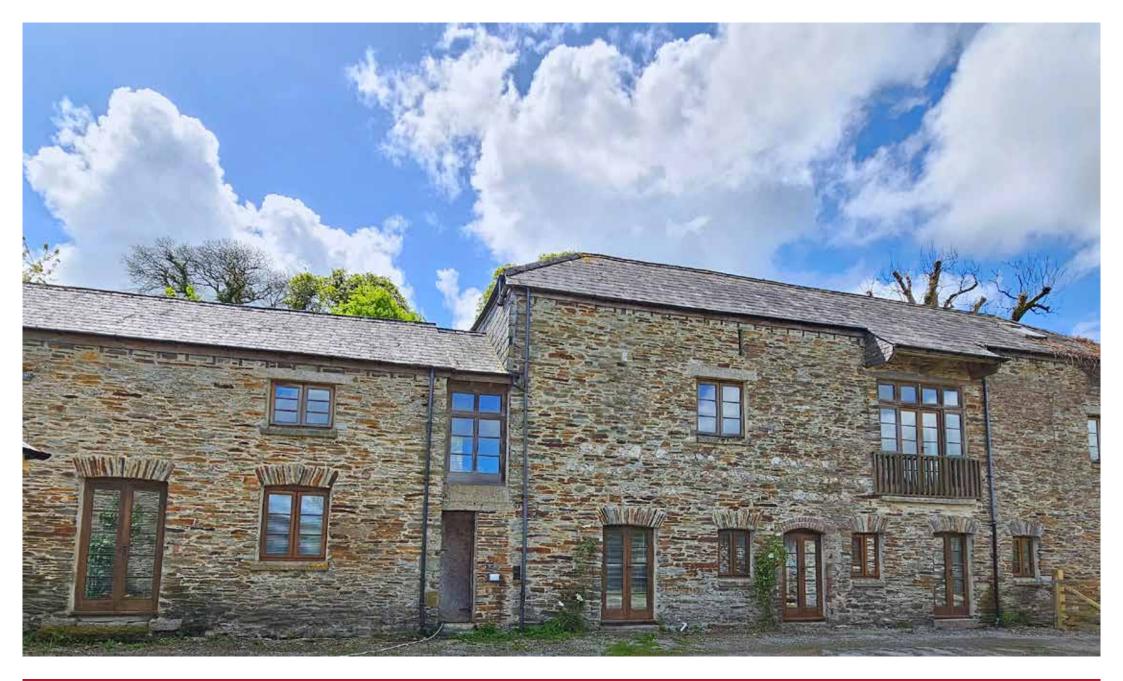

# The Property

Situated in a quiet hamlet, this wonderful property offers a great deal of versatility and makes an amazing family home, with larger than average rooms which are a real wow factor throughout.

#### Accommodation

Set within private terraced gardens with far reaching views over the surrounding countryside. This superb detached barn conversion offers exceptionally spacious accommodation with a stunning open plan kitchen/dining/living room which is approximately 54 feet long, vaulted ceilings and a large granite fireplace with inset wood burning stove. There is a mezzanine over the kitchen, currently used as a games room. On this level is also the spacious primary bedroom with a generous en-suite, and on the lower ground floor are four further bedrooms, a family bathroom, utility room and cloakroom/WC. The property has double glazed timber framed windows and oil-fired central heating, with underfloor heating throughout. Finished to a high standard when it was originally converted, the property still exudes a feeling of grandeur with the impressive room sizes offering a great deal of flexibility and versatility.