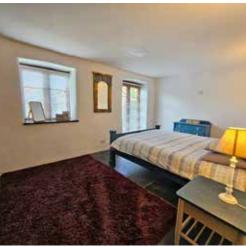

## Lower Ground Floor

Hallway 64'2" x 3'0" extending to 12'19" (L-shaped) Utility Room 12'11" x 9'4" Cloakroom/WC 6'2" x 3'0" Bedroom 2 12'3" x 9'3" Bedroom 3 10'7" x 9'2" Bathroom 10'6" x 9'1" Bedroom 4 17'5" x 10'0" Bedroom 5 10'8" extending to 14'0" x 15'3" Boiler room