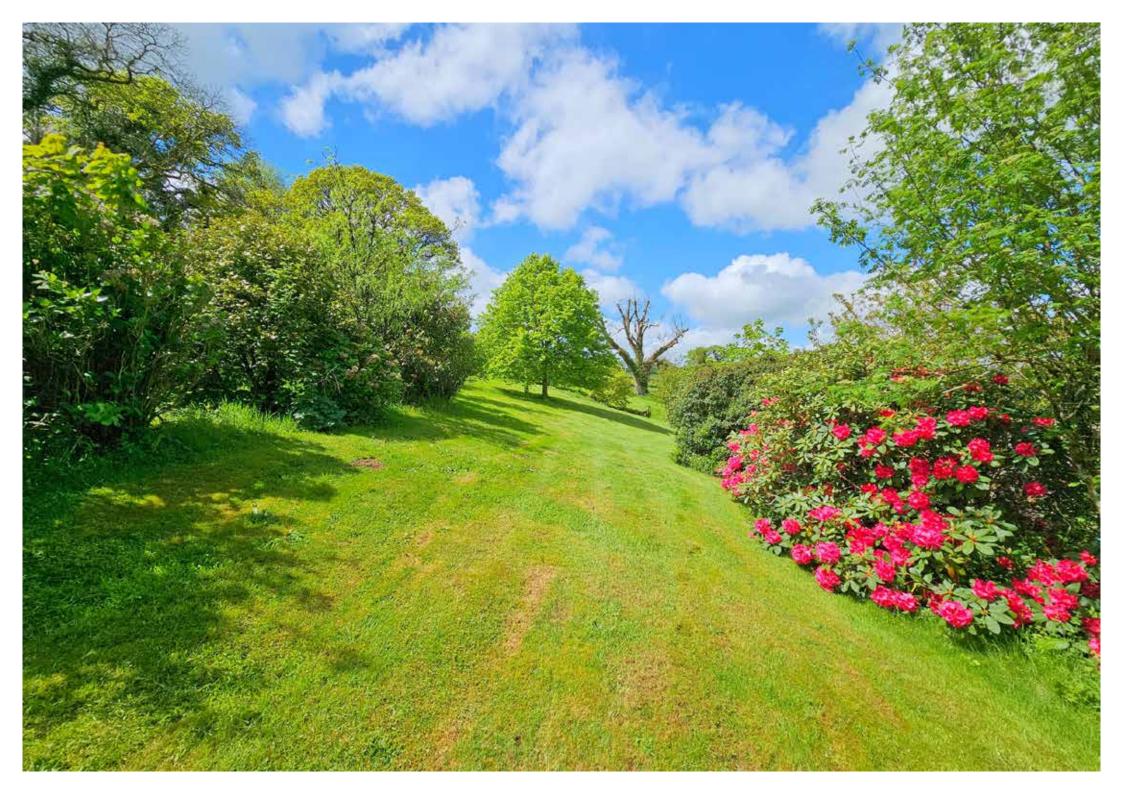

#### Outside

The generous gardens which are approaching half an acre are terraced and there is a large sun terrace immediately in front of the barn ideal for dining alfresco or barbecues in the summer months. To the side is a small orchard area. Steps lead up to a further large area of garden which is predominantly laid to lawn, with a variety of shrubs and trees along with far reaching rural views over and beyond the property. To the rear of the property is a private courtyard styled garden with new boundary fence to be installed by the current owner prior to completion. This offers a pleasant area from which many of the bedrooms on the lower ground floor can access for a morning coffee.