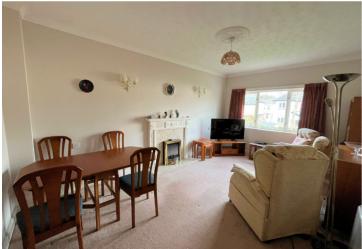

### The Property

Although in need of modernisation, this cosy one-bedroom apartment offers a welcoming and secure home for over 55's within a level walk to the town centre. There is a spacious living/dining room with fireplace and electric fire, and double bedroom with built-in wardrobes, both overlooking the communal grounds at the rear, along with a kitchen in need of modernisation, and shower room with a large shower cubical and electric shower. There is also a large airing cupboard housing the immersion heater in the hallway, alongside the entry phone system. Parkwood Court offers a communal living room and laundry for use by all the residents, as well as communal gardens with patio and seating areas. There is an in-house manager during daytime hours, and a piper alarm system should anyone require assistance out of hours. There is also a lift as well as stairs to get to the first floor.

## Accommodation First Floor

Living/Dining Room 16'11" x 10'09" (5.16m x 3.28m) Kitchen 6'01" x 10'09" (1.85m x 3.28m) Bedroom 8'08" x 14'06" (2.64m x 4.42m) Shower Room 6'09" x 5'03" (2.06m x 1.60m)

Services: Mains electricity, mains water and mains drainage.Council Tax Band: BTenure: Leasehold