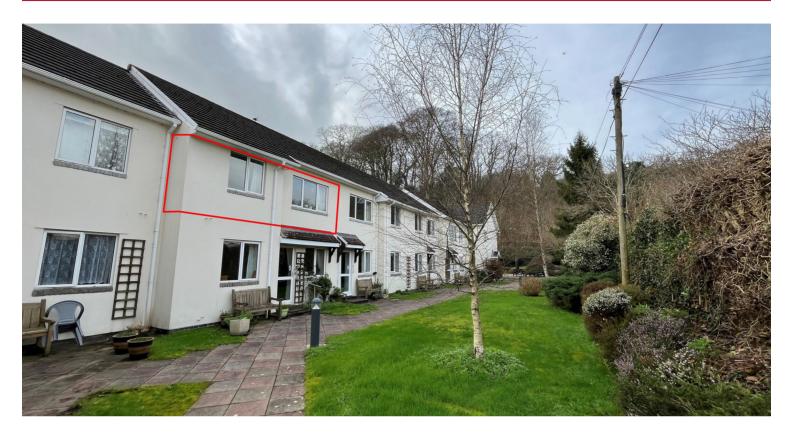

# Retirement Apartment in Tavistock

- 🗎 🛛 I Bedroom
- 📙 🛛 I Bathroom
- I Reception Room
- EPC Rating: C (74)

- » Purpose Built Over 55's Apartment
- » First Floor with Lift Access
- » One Double Bedroom
- » In Need of Modernisation
- » Spacious Living Room/Dining Room
- » Use of Shared Facilities, Including Laundry
- » In-house Manager
- » Level Walk to Town Centre
- » No Onward Chain

### The Property

Although in need of modernisation, this cosy one-bedroom apartment offers a welcoming and secure home for over 55's within a level walk to the town centre. There is a spacious living/dining room with fireplace and electric fire, and double bedroom with built-in wardrobes, both overlooking the communal grounds at the rear, along with a kitchen in need of modernisation, and shower room with a large shower cubical and electric shower. There is also a large airing cupboard housing the immersion heater in the hallway, alongside the entry phone system. Parkwood Court offers a communal living room and laundry for use by all the residents, as well as communal gardens with patio and seating areas. There is an in-house manager during daytime hours, and a piper alarm system should anyone require assistance out of hours. There is also a lift as well as stairs to get to the first floor.