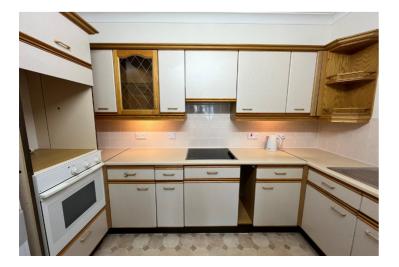

### The Property

Although in need of modernisation, this cosy one-bedroom apartment offers a welcoming and secure home for over 55's within a level walk to the town centre. There is a spacious living/dining room with fireplace and electric fire, and double bedroom with built-in wardrobes, both overlooking the communal grounds at the rear, along with a kitchen in need of modernisation, and shower room with a large shower cubical and electric shower. There is also a large airing cupboard housing the immersion heater in the hallway, alongside the entry phone system. Parkwood Court offers a communal living room and laundry for use by all the residents, as well as communal gardens with patio and seating areas. There is an in-house manager during daytime hours, and a piper alarm system should anyone require assistance out of hours. There is also a lift as well as stairs to get to the first floor.

## Accommodation First Floor

Living/Dining Room 16'11" x 10'09" (5.16m x 3.28m) Kitchen 6'01" x 10'09" (1.85m x 3.28m) Bedroom 8'08" x 14'06" (2.64m x 4.42m) Shower Room 6'09" x 5'03" (2.06m x 1.60m)

Services: Mains electricity, mains water and mains drainage.Council Tax Band: BTenure: Leasehold