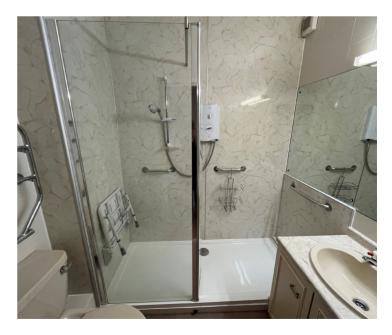

### The Property

Although in need of modernisation, this cosy one-bedroom apartment offers a welcoming and secure home for over 55's within a level walk to the town centre. There is a spacious living/dining room with fireplace and electric fire, and double bedroom with built-in wardrobes, both overlooking the communal grounds at the rear, along with a kitchen in need of modernisation, and shower room with a large shower cubical and electric shower. There is also a large airing cupboard housing the immersion heater in the hallway, alongside the entry phone system. Parkwood Court offers a communal living room and laundry for use by all the residents, as well as communal gardens with patio and seating areas. There is an in-house manager during daytime hours, and a piper alarm system should anyone require assistance out of hours. There is also a lift as well as stairs to get to the first floor.

## Accommodation First Floor

Living/Dining Room 16'11" x 10'09" (5.16m x 3.28m) Kitchen 6'01" x 10'09" (1.85m x 3.28m) Bedroom 8'08" x 14'06" (2.64m x 4.42m) Shower Room 6'09" x 5'03" (2.06m x 1.60m)

Services: Mains electricity, mains water and mains drainage.Council Tax Band: BTenure: Leasehold