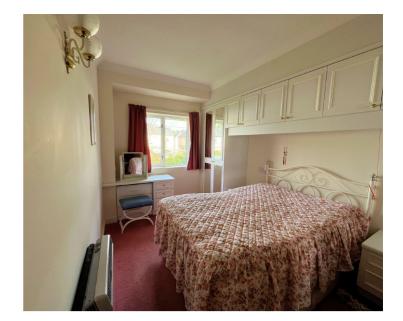

### The Property

Although in need of modernisation, this cosy one-bedroom apartment offers a welcoming and secure home for over 55's within a level walk to the town centre. There is a spacious living/dining room with fireplace and electric fire, and double bedroom with built-in wardrobes, both overlooking the communal grounds at the rear, along with a kitchen in need of modernisation, and shower room with a large shower cubical and electric shower. There is also a large airing cupboard housing the immersion heater in the hallway, alongside the entry phone system. Parkwood Court offers a communal living room and laundry for use by all the residents, as well as communal gardens with patio and seating areas. There is an in-house manager during daytime hours, and a piper alarm system should anyone require assistance out of hours. There is also a lift as well as stairs to get to the first floor.

## Accommodation First Floor

Living/Dining Room 16'11" x 10'09" (5.16m x 3.28m) Kitchen 6'01" x 10'09" (1.85m x 3.28m) Bedroom 8'08" x 14'06" (2.64m x 4.42m) Shower Room 6'09" x 5'03" (2.06m x 1.60m)

Services: Mains electricity, mains water and mains drainage.Council Tax Band: BTenure: Leasehold