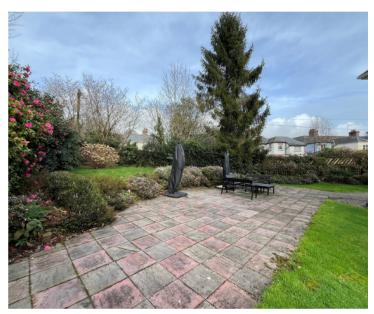

### The Property

Although in need of modernisation, this cosy one-bedroom apartment offers a welcoming and secure home for over 55's within a level walk to the town centre. There is a spacious living/dining room with fireplace and electric fire, and double bedroom with built-in wardrobes, both overlooking the communal grounds at the rear, along with a kitchen in need of modernisation, and shower room with a large shower cubical and electric shower. There is also a large airing cupboard housing the immersion heater in the hallway, alongside the entry phone system. Parkwood Court offers a communal living room and laundry for use by all the residents, as well as communal gardens with patio and seating areas. There is an in-house manager during daytime hours, and a piper alarm system should anyone require assistance out of hours. There is also a lift as well as stairs to get to the first floor.