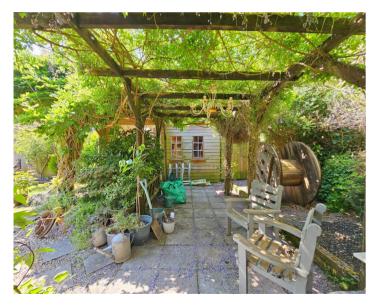

### Outside

Outside the private gardens are a little slice of peace and quiet away from the world. There is a decked terrace, two levels of lawn intermingled with raised beds and featured trees as well as an assortment of sheds. At the back is a pergola covered in Wisteria providing the perfect canopy to shelter from the afternoon sun with beer in hand, and a summer house tucked away beside. All protected by fenced boundaries.