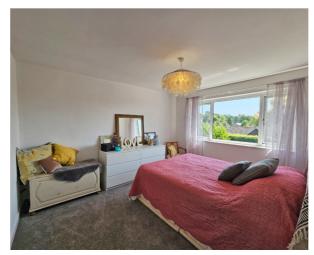

In the main house, the modern open plan kitchen/diner with patio doors overlooking the garden, flows easily into the living room providing plenty of natural light from the front and the rear.

Upstairs are two double bedrooms and a single, and a spacious family bathroom.

#### First Floor

Bathroom 8'08" x 5'05"

Bedroom I II'09" x II'07"

Bedroom 2 I0'06" x I2'06"

Bedroom 3 9'01" x 8'09"