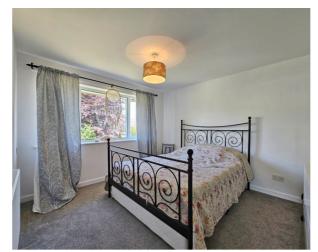

In the main house, the modern open plan kitchen/diner with patio doors overlooking the garden, flows easily into the living room providing plenty of natural light from the front and the rear.

Upstairs are two double bedrooms and a single, and a spacious family bathroom.

#### First Floor

Bathroom 8'08" x 5'05"

Bedroom I II'09" x II'07"

Bedroom 2 I0'06" x I2'06"

Bedroom 3 9'01" x 8'09"