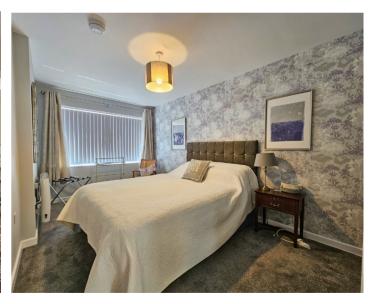

#### First Floor

Bathroom 8'08" x 5'05"

Bedroom I II'09" x II'07"

Bedroom 2 I0'06" x I2'06"

Bedroom 3 9'01" x 8'09"