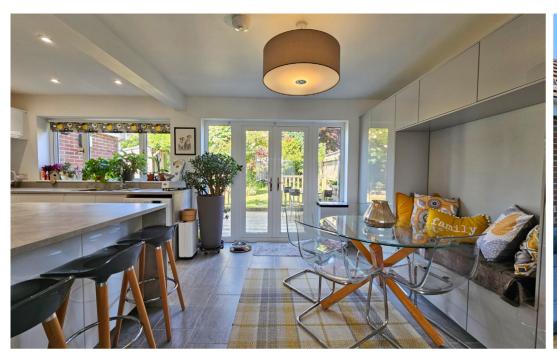

In the main house, the modern open plan kitchen/diner with patio doors overlooking the garden, flows easily into the living room providing plenty of natural light from the front and the rear.

Upstairs are two double bedrooms and a single, and a spacious family bathroom.

# Accommodation Ground Floor

Porch 3'07" x 11'01"

WC 3'10" x 5'08"

Kitchen/Diner 11'04" x 19'07"

Living Room 12'08" x 13'04"