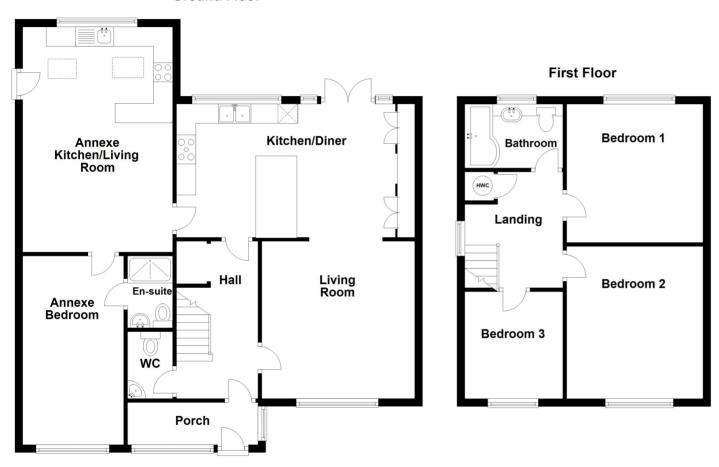

#### **Ground Floor**

Schematic floor plan. Not to scale. Measurements are approximate Plan produced using PlanUp.

# Accommodation Ground Floor

Porch 3'07" x 11'01"

WC 3'10" x 5'08"

Kitchen/Diner 11'04" x 19'07"

Living Room 12'08" x 13'04"

#### First Floor

Bathroom 8'08" x 5'05"

Bedroom I II'09" x II'07"

Bedroom 2 I0'06" x I2'06"

Bedroom 3 9'01" x 8'09"

#### **Annexe**

Kitchen/Living Room 12'09" x 19'01" Bedroom 8'07" x 16'00" Ensuite 3'09" x 6'06"