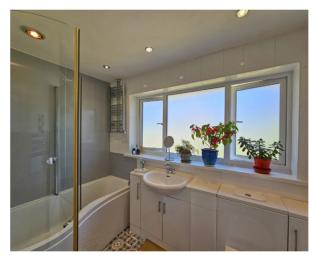

In the main house, the modern open plan kitchen/diner with patio doors overlooking the garden, flows easily into the living room providing plenty of natural light from the front and the rear.

Upstairs are two double bedrooms and a single, and a spacious family bathroom.

#### First Floor

Bathroom 8'08" x 5'05"

Bedroom I II'09" x II'07"

Bedroom 2 I0'06" x I2'06"

Bedroom 3 9'01" x 8'09"