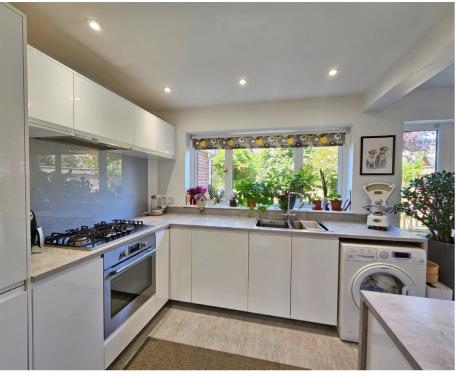

In the main house, the modern open plan kitchen/diner with patio doors overlooking the garden, flows easily into the living room providing plenty of natural light from the front and the rear.

Upstairs are two double bedrooms and a single, and a spacious family bathroom.

# Accommodation Ground Floor

Porch 3'07" x 11'01"

WC 3'10" x 5'08"

Kitchen/Diner 11'04" x 19'07"

Living Room 12'08" x 13'04"