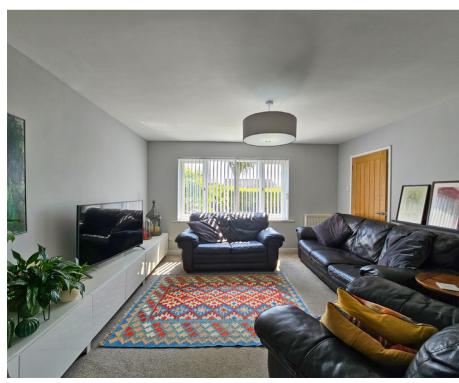

In the main house, the modern open plan kitchen/diner with patio doors overlooking the garden, flows easily into the living room providing plenty of natural light from the front and the rear.

Upstairs are two double bedrooms and a single, and a spacious family bathroom.