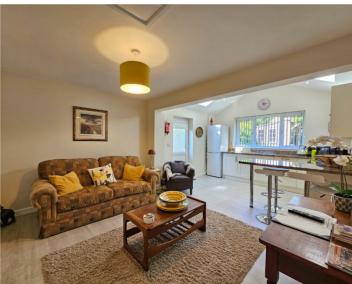

In the main house, the modern open plan kitchen/diner with patio doors overlooking the garden, flows easily into the living room providing plenty of natural light from the front and the rear.

Upstairs are two double bedrooms and a single, and a spacious family bathroom.