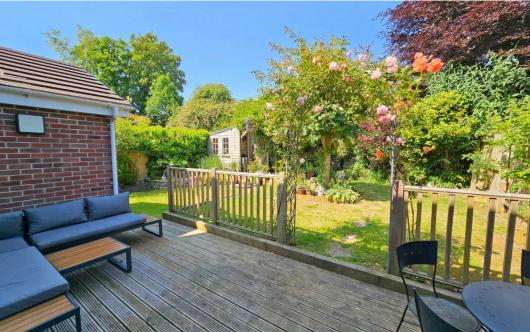

### Outside

Outside the private gardens are a little slice of peace and quiet away from the world. There is a decked terrace, two levels of lawn intermingled with raised beds and featured trees as well as an assortment of sheds. At the back is a pergola covered in Wisteria providing the perfect canopy to shelter from the afternoon sun with beer in hand, and a summer house tucked away beside. All protected by fenced boundaries.