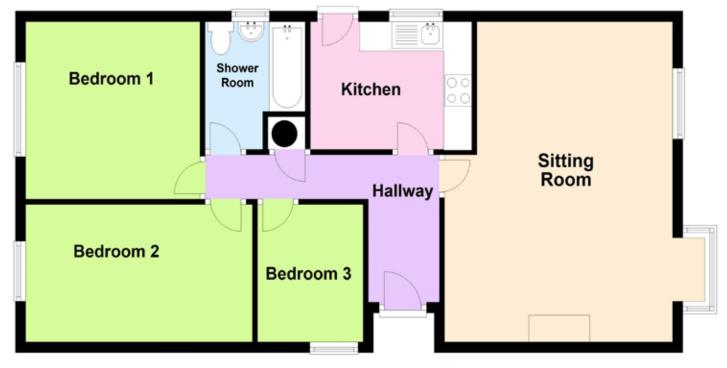

# Ground Floor

Total area: approx. 74.8 sq. metres (805.2 sq. feet) Schematic floor plan. Not to scale. Measurements are approximate. Plan produced using PlanUp.

## Accommodation Ground Floor

Sitting Room 19' 8" x 14' 7" Kitchen 7' 10" x 10' 4" Bathroom 6' 5" x 7' 4" Bedroom 1 11' 2" x 10' 11" Bedroom 2 8' 6" x 14' 6" Bedroom 3 8' 6" x 6' 9"