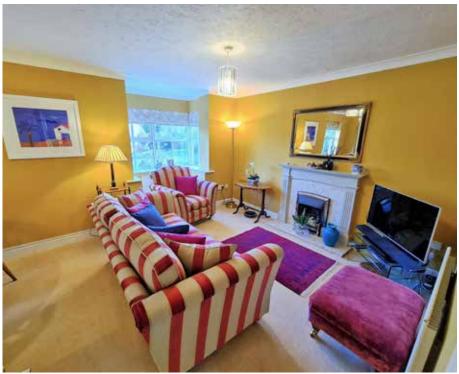

## The Property

This immaculate detached three bedroom bungalow sits in the middle of a wrap around garden on a desirable street located at the edge of the village of Winkleigh. The practical layout and modern bathroom and kitchen means the home is ready for a new owner to move in. The spacious undivided double garage is a standout feature of the home, providing ample storage space, or perhaps an area for hobbies or a home gym.

## Accommodation Ground Floor

Sitting Room 19' 8" x 14' 7" Kitchen 7' 10" x 10' 4" Bathroom 6' 5" x 7' 4" Bedroom 1 11' 2" x 10' 11" Bedroom 2 8' 6" x 14' 6" Bedroom 3 8' 6" x 6' 9"