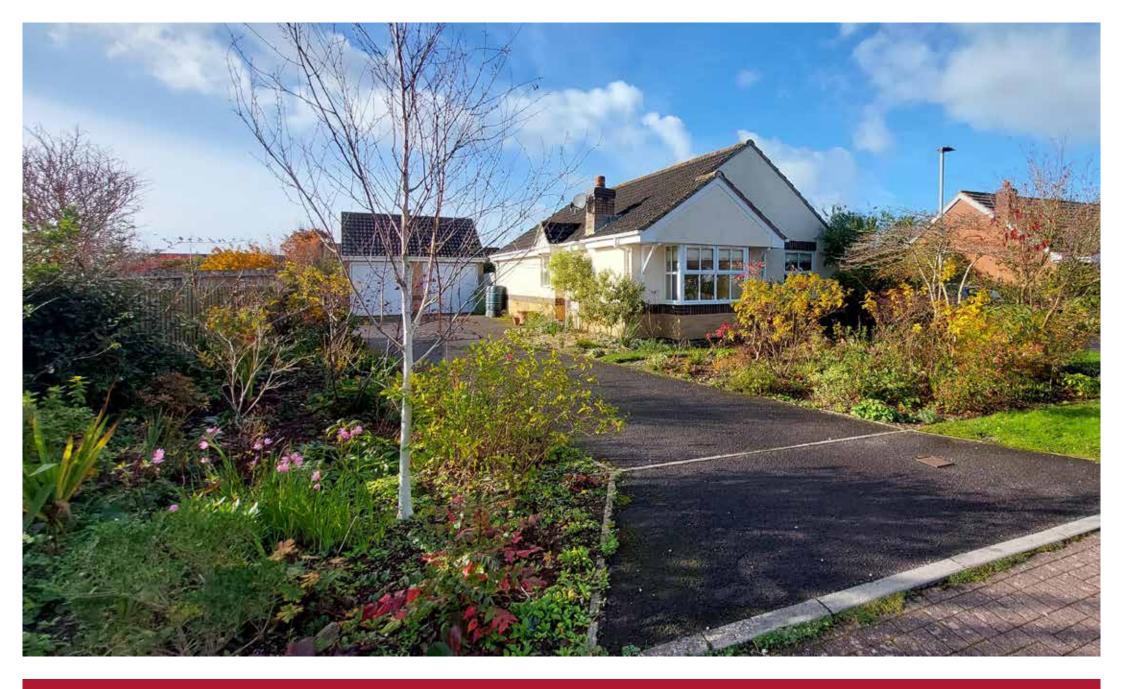

## The Property

This immaculate detached three bedroom bungalow sits in the middle of a wrap around garden on a desirable street located at the edge of the village of Winkleigh. The practical layout and modern bathroom and kitchen means the home is ready for a new owner to move in. The spacious undivided double garage is a standout feature of the home, providing ample storage space, or perhaps an area for hobbies or a home gym.

### Outside

The property is approached via a driveway providing parking for 2-3 vehicles leading to the detached double garage. The front garden offers a pleasant area of lawn with well established shrubs on either side of the drive. There is also further space for pots and planters beside the front door. The south facing rear garden is particularly private and offers a summer house and a number of quiet seating areas to enjoy the outside space, including a large paved patio. The rear garden has a wide array of different shrubs and flowers. The plot wraps around all four sides of the bungalow.