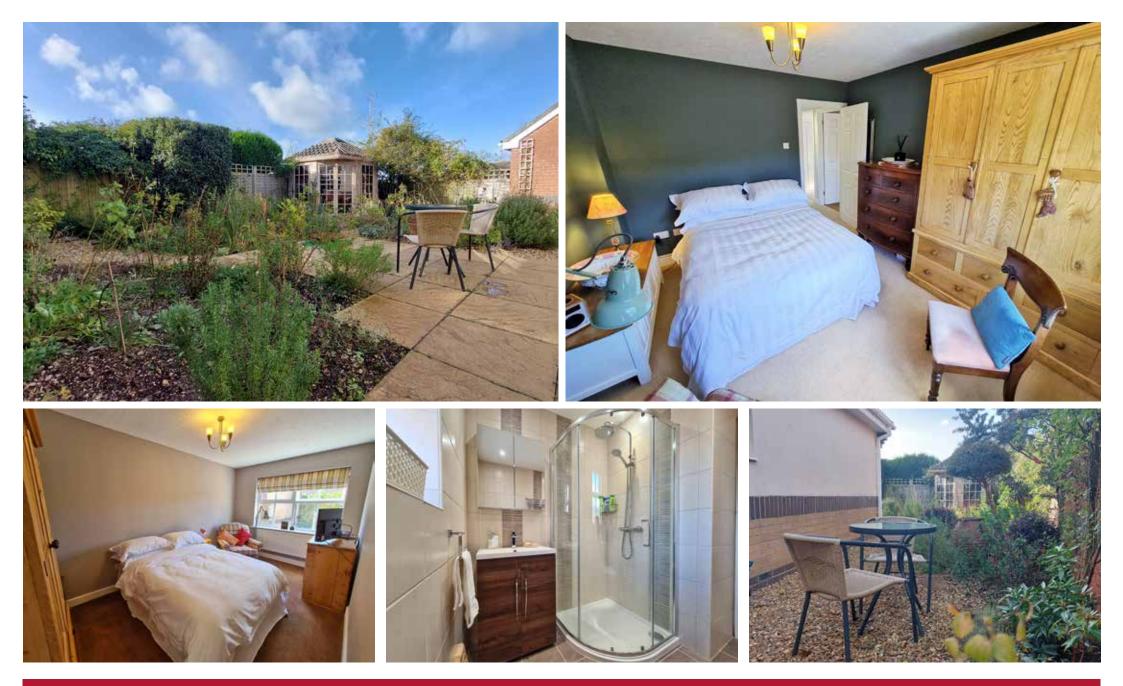

### Outside

The property is approached via a driveway providing parking for 2-3 vehicles leading to the detached double garage. The front garden offers a pleasant area of lawn with well established shrubs on either side of the drive. There is also further space for pots and planters beside the front door. The south facing rear garden is particularly private and offers a summer house and a number of quiet seating areas to enjoy the outside space, including a large paved patio. The rear garden has a wide array of different shrubs and flowers. The plot wraps around all four sides of the bungalow.