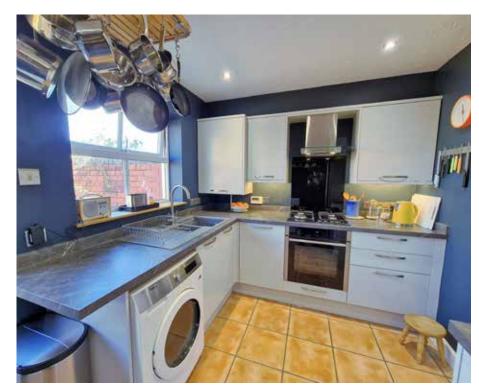

## The Property

This immaculate detached three bedroom bungalow sits in the middle of a wrap around garden on a desirable street located at the edge of the village of Winkleigh. The practical layout and modern bathroom and kitchen means the home is ready for a new owner to move in. The spacious undivided double garage is a standout feature of the home, providing ample storage space, or perhaps an area for hobbies or a home gym.

## Accommodation Ground Floor

Sitting Room 19' 8" x 14' 7" Kitchen 7' 10" x 10' 4" Bathroom 6' 5" x 7' 4" Bedroom 1 11' 2" x 10' 11" Bedroom 2 8' 6" x 14' 6" Bedroom 3 8' 6" x 6' 9"