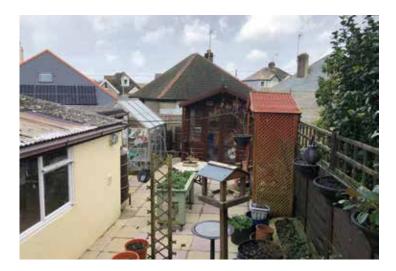

### The Property

Superb opportunity to purchase a circa 1930s 3 bedroom semi detached house on ever popular Leaholes Avenue. This property has been well maintained and offers 2 large reception rooms, both with gas fires, and a fitted kitchen on the ground floor. The reception rooms are both light and bright with a large bay window in the front and glazed patio doors to the rear. Upstairs are 2 double bedrooms with the front bedroom featuring a bay window and the rear bedroom offering views across town toward the surrounding hills, a single bedroom and a modern shower room. The property is presented in good order but would benefit from some cosmetic updates. Outside there is a small front garden, shared driveway, private single garage / workshop and an enclosed low maintenance rear garden with greenhouse, shed and summer house.