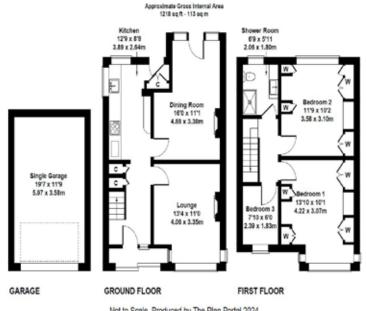

# 3 Bed Semi Detached House in Popular Location

- 3 Bedrooms
- 7 I Bathroom
- 2 Reception Rooms
- EPC Rating TBD
- » 1930s Semi-Detached House
- » 3 Bedrooms & I Bathroom
- » 2 Spacious Reception Rooms
- » Bay Windows to Front
- » Garage & Enclosed Rear Garden
- » Impressive Views
- » Would Benefit from Cosmetic Updates

### The Property

Superb opportunity to purchase a circa 1930s 3 bedroom semi detached house on ever popular Leaholes Avenue. This property has been well maintained and offers 2 large reception rooms, both with gas fires, and a fitted kitchen on the ground floor. The reception rooms are both light and bright with a large bay window in the front and glazed patio doors to the rear. Upstairs are 2 double bedrooms with the front bedroom featuring a bay window and the rear bedroom offering views across town toward the surrounding hills, a single bedroom and a modern shower room. The property is presented in good order but would benefit from some cosmetic updates. Outside there is a small front garden, shared driveway, private single garage / workshop and an enclosed low maintenance rear garden with greenhouse, shed and summer house.

Not to Scale. Produced by The Plan Portal 2024 For Illustrative Purposes Only.