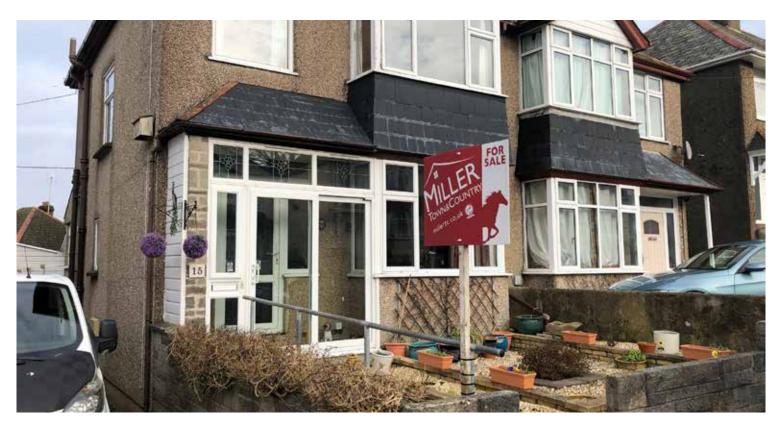

### The Property

Superb opportunity to purchase a circa 1930s 3 bedroom semi detached house on ever popular Leaholes Avenue. This property has been well maintained and offers 2 large reception rooms, both with gas fires, and a fitted kitchen on the ground floor. The reception rooms are both light and bright with a large bay window in the front and glazed patio doors to the rear. Upstairs are 2 double bedrooms with the front bedroom featuring a bay window and the rear bedroom offering views across town toward the surrounding hills, a single bedroom and a modern shower room. The property is presented in good order but would benefit from some cosmetic updates. Outside there is a small front garden, shared driveway, private single garage / workshop and an enclosed low maintenance rear garden with greenhouse, shed and summer house.