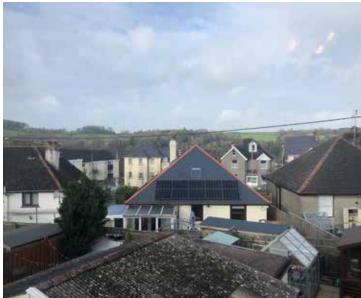

### The Property

Superb opportunity to purchase a circa 1930s 3 bedroom semi detached house on ever popular Leaholes Avenue. This property has been well maintained and offers 2 large reception rooms, both with gas fires, and a fitted kitchen on the ground floor. The reception rooms are both light and bright with a large bay window in the front and glazed patio doors to the rear. Upstairs are 2 double bedrooms with the front bedroom featuring a bay window and the rear bedroom offering views across town toward the surrounding hills, a single bedroom and a modern shower room. The property is presented in good order but would benefit from some cosmetic updates. Outside there is a small front garden, shared driveway, private single garage / workshop and an enclosed low maintenance rear garden with greenhouse, shed and summer house.

#### Location

The property is located in the vibrant town of Okehampton and is a short distance from the town's amenities including 3 supermarkets and a wide variety of shops, services and primary and secondary schooling. The recently reinstated train station offers connectivity to Exeter and the main Penzance to London Paddington line - perfect for commuters and for trips to London to take in the sights. Just above the station one can access the wild landscape of Dartmoor, and the stunning North Coast beaches are under an hour away. The city of Exeter offers an extensive commercial and retail centre as well as additional road and air links.