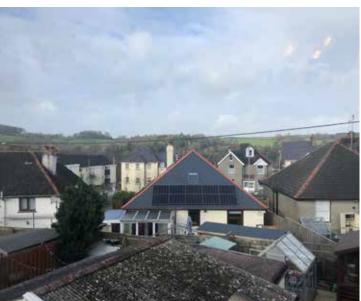

## The Property

Superb opportunity to purchase a circa 1930s 3 bedroom semi detached house on ever popular Leaholes Avenue. This property has been well maintained and offers 2 large reception rooms, both with gas fires, and a fitted kitchen on the ground floor. The reception rooms are both light and bright with a large bay window in the front and glazed patio doors to the rear. Upstairs are 2 double bedrooms with the front bedroom featuring a bay window and the rear bedroom offering views across town toward the surrounding hills, a single bedroom and a modern shower room. The property is presented in good order but would benefit from some cosmetic updates. Outside there is a small front garden, shared driveway, private single garage / workshop and an enclosed low maintenance rear garden with greenhouse, shed and summer house.