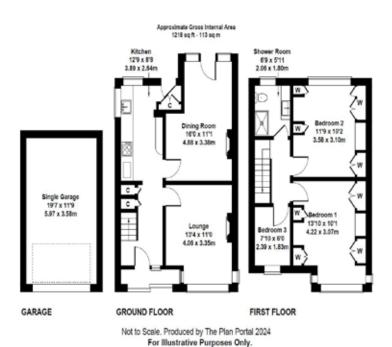

## 3 Bed Semi Detached House in Popular Location

0

→ 3 Bedrooms

I Bathroom

2 Reception Rooms

EPC Rating D (63)

- » 1930s Semi-Detached House
- » 3 Bedrooms & I Bathroom
- » 2 Spacious Reception Rooms
- » Bay Windows to Front
- » Garage & Enclosed Rear Garden
- » Impressive Views
- » Would Benefit from Cosmetic Updates

## The Property

Superb opportunity to purchase a circa 1930s 3 bedroom semi detached house on ever popular Leaholes Avenue. This property has been well maintained and offers 2 large reception rooms, both with gas fires, and a fitted kitchen on the ground floor. The reception rooms are both light and bright with a large bay window in the front and glazed patio doors to the rear. Upstairs are 2 double bedrooms with the front bedroom featuring a bay window and the rear bedroom offering views across town toward the surrounding hills, a single bedroom and a modern shower room. The property is presented in good order but would benefit from some cosmetic updates. Outside there is a small front garden, shared driveway, private single garage / workshop and an enclosed low maintenance rear garden with greenhouse, shed and summer house.