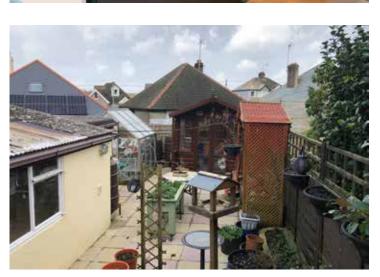

## The Property

Superb opportunity to purchase a circa 1930s 3 bedroom semi detached house on ever popular Leaholes Avenue. This property has been well maintained and offers 2 large reception rooms, both with gas fires, and a fitted kitchen on the ground floor. The reception rooms are both light and bright with a large bay window in the front and glazed patio doors to the rear. Upstairs are 2 double bedrooms with the front bedroom featuring a bay window and the rear bedroom offering views across town toward the surrounding hills, a single bedroom and a modern shower room. The property is presented in good order but would benefit from some cosmetic updates. Outside there is a small front garden, shared driveway, private single garage / workshop and an enclosed low maintenance rear garden with greenhouse, shed and summer house.