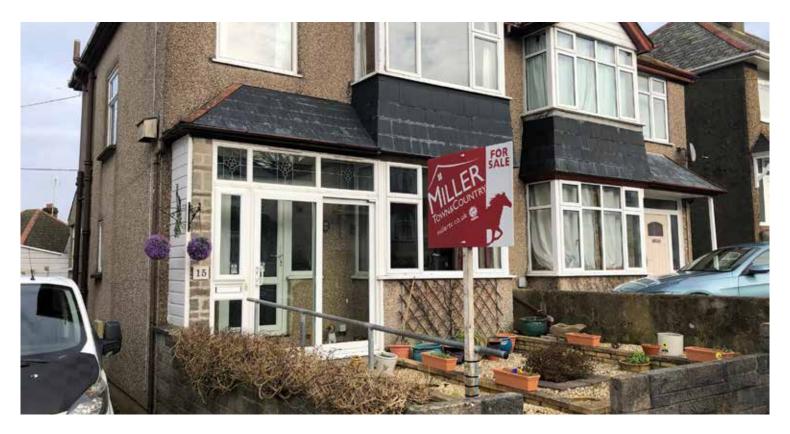

## OKEHAMPTON OFFERS OVER £200,000

## 3 Bed Semi Detached House in Popular Location

0

→ 3 Bedrooms

I Bathroom

2 Reception Rooms

EPC Rating D (63)

- » 1930s Semi-Detached House
- » 3 Bedrooms & I Bathroom
- » 2 Spacious Reception Rooms
- » Bay Windows to Front
- » Garage & Enclosed Rear Garden
- » Impressive Views
- » Would Benefit from Cosmetic Updates

## The Property

Superb opportunity to purchase a circa 1930s 3 bedroom semi detached house on ever popular Leaholes Avenue. This property has been well maintained and offers 2 large reception rooms, both with gas fires, and a fitted kitchen on the ground floor. The reception rooms are both light and bright with a large bay window in the front and glazed patio doors to the rear. Upstairs are 2 double bedrooms with the front bedroom featuring a bay window and the rear bedroom offering views across town toward the surrounding hills, a single bedroom and a modern shower room. The property is presented in good order but would benefit from some cosmetic updates. Outside there is a small front garden, shared driveway, private single garage / workshop and an enclosed low maintenance rear garden with greenhouse, shed and summer house.