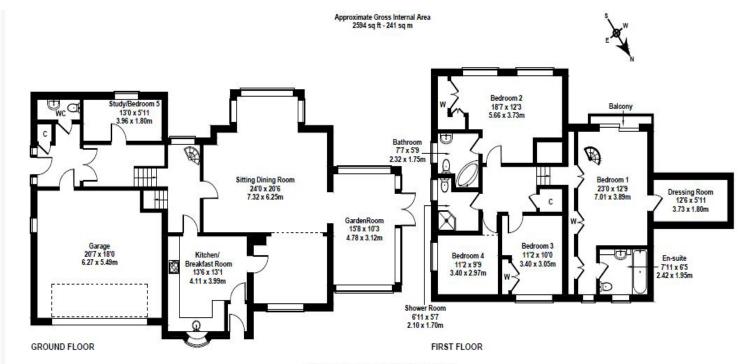

## Accommodation

## **Ground Floor**

Lower Hallway 21'1" x 8'10"

Study 12'11" x 5'10"

Cloakroom 2'10" x 7'2"

Sitting Room 20'6" x 19'7"

Second Sitting Area 12'2" x 8'3"

Garden Room 10'3" x 15'8"

Kitchen 13'5" x 13'1"

Garage 20'6" x 18'0"

## First Floor

Bedroom I 12'9" x 16'4"

En-Suite 7'11" x 6'4"

Dressing Room 5'10" x 12'1"

Bedroom 2 12'3" x 18'4"

En-Suite Bathroom 5'6" x 6'10"

Bedroom 3 11'3" x 10'2"

Bedroom 4 8'5" x 9'9"