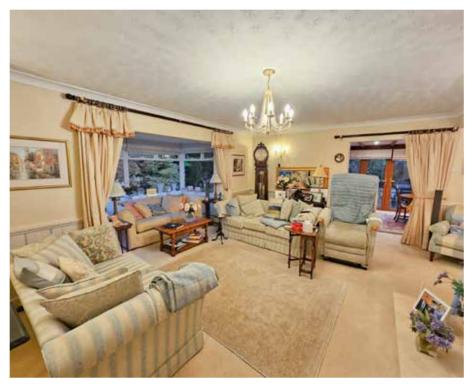

The Property: A grand entrance with a pillared porchway opens into the lower hallway, which gives access to the integral double garage, study / home office and cloakroom. A few steps lead up into the inner hallway providing access to the sitting room and kitchen, and another few steps lead to the bedrooms. Two of these are spacious double bedrooms, both have built in wardrobes, and one has an ensuite bathroom. The fourth bedroom is a slightly smaller double, and all are served by the main bathroom. From the hallway, a cast iron spiral staircase leads up into the principle bedroom suite, which enjoys spectacular views to Dartmoor from a Juliet balcony, and an ensuite bathroom and walk in dressing room. The large double aspect sitting room with bay window offers garden and Dartmoor views, and openings lead to a second sitting area and the garden room, currently used as a dining room. This bright space enjoys the benefit of being triple aspect, overlooking the gardens with views beyond, and its double doors lead out onto the pretty patio area. The well-appointed kitchen has an integrated gas oven with hob, a second electric oven, dishwasher, plenty of worktop and cupboard space, a stone tiled floor, and access to a utility room with side door to the driveway.