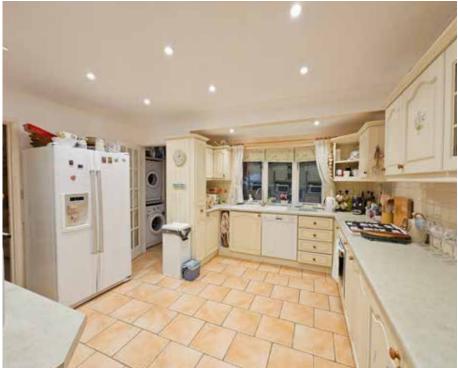

The Property: A grand entrance with a pillared porchway opens into the lower hallway, which gives access to the integral double garage, study / home office and cloakroom. A few steps lead up into the inner hallway providing access to the sitting room and kitchen, and another few steps lead to the bedrooms. Two of these are spacious double bedrooms, both have built in wardrobes, and one has an ensuite bathroom. The fourth bedroom is a slightly smaller double, and all are served by the main bathroom. From the hallway, a cast iron spiral staircase leads up into the principle bedroom suite, which enjoys spectacular views to Dartmoor from a Juliet balcony, and an ensuite bathroom and walk in dressing room. The large double aspect sitting room with bay window offers garden and Dartmoor views, and openings lead to a second sitting area and the garden room, currently used as a dining room. This bright space enjoys the benefit of being triple aspect, overlooking the gardens with views beyond, and its double doors lead out onto the pretty patio area. The well-appointed kitchen has an integrated gas oven with hob, a second electric oven, dishwasher, plenty of worktop and cupboard space, a stone tiled floor, and access to a utility room with side door to the driveway.