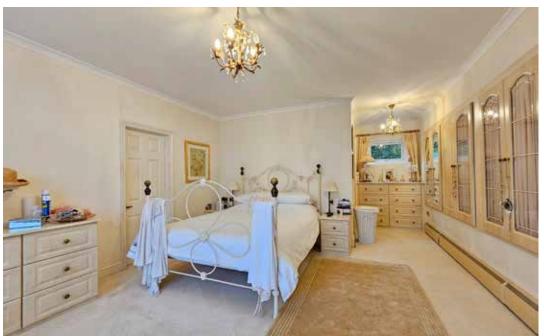

The Property: A grand entrance with a pillared porchway opens into the lower hallway, which gives access to the integral double garage, study / home office and cloakroom. A few steps lead up into the inner hallway providing access to the sitting room and kitchen, and another few steps lead to the bedrooms. Two of these are spacious double bedrooms, both have built in wardrobes, and one has an ensuite bathroom. The fourth bedroom is a slightly smaller double, and all are served by the main bathroom. From the hallway, a cast iron spiral staircase leads up into the principle bedroom suite, which enjoys spectacular views to Dartmoor from a Juliet balcony, and an ensuite bathroom and walk in dressing room. The large double aspect sitting room with bay window offers garden and Dartmoor views, and openings lead to a second sitting area and the garden room, currently used as a dining room. This bright space enjoys the benefit of being triple aspect, overlooking the gardens with views beyond, and its double doors lead out onto the pretty patio area. The well-appointed kitchen has an integrated gas oven with hob, a second electric oven, dishwasher, plenty of worktop and cupboard space, a stone tiled floor, and access to a utility room with side door to the driveway.

## First Floor

Bedroom I 12'9" x 16'4"

En-Suite 7'11" x 6'4"

Dressing Room 5'10" x 12'1"

Bedroom 2 12'3" x 18'4"

En-Suite Bathroom 5'6" x 6'10"

Bedroom 3 11'3" x 10'2"

Bedroom 4 8'5" x 9'9"