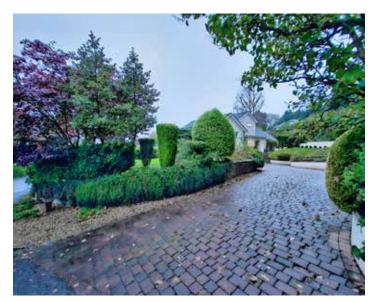

Outside: The driveway provides off road parking for numerous vehicles, leading to the integral double garage. The gardens of 1/3 acre wrap around to offer complete privacy, being well established with an array of plants, trees and shrubs such as Acer, Willow and Topiary. A delightful patio area creates the perfect spot for alfresco dining / entertaining, and a path leads to the top of the garden where a summerhouse is located. From here delightful views can be enjoyed over Dartmoor. To the front of the property is a generously sized lawn area, and pedestrian steps and path leading to the front door.