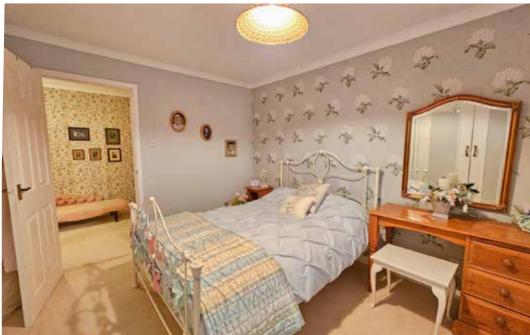

The Property: A grand entrance with a pillared porchway opens into the lower hallway, which gives access to the integral double garage, study / home office and cloakroom. A few steps lead up into the inner hallway providing access to the sitting room and kitchen, and another few steps lead to the bedrooms. Two of these are spacious double bedrooms, both have built in wardrobes, and one has an ensuite bathroom. The fourth bedroom is a slightly smaller double, and all are served by the main bathroom. From the hallway, a cast iron spiral staircase leads up into the principle bedroom suite, which enjoys spectacular views to Dartmoor from a Juliet balcony, and an ensuite bathroom and walk in dressing room. The large double aspect sitting room with bay window offers garden and Dartmoor views, and openings lead to a second sitting area and the garden room, currently used as a dining room. This bright space enjoys the benefit of being triple aspect, overlooking the gardens with views beyond, and its double doors lead out onto the pretty patio area. The well-appointed kitchen has an integrated gas oven with hob, a second electric oven, dishwasher, plenty of worktop and cupboard space, a stone tiled floor, and access to a utility room with side door to the driveway.

## First Floor

Bedroom I 12'9" x 16'4"

En-Suite 7'11" x 6'4"

Dressing Room 5'10" x 12'1"

Bedroom 2 12'3" x 18'4"

En-Suite Bathroom 5'6" x 6'10"

Bedroom 3 11'3" x 10'2"

Bedroom 4 8'5" x 9'9"