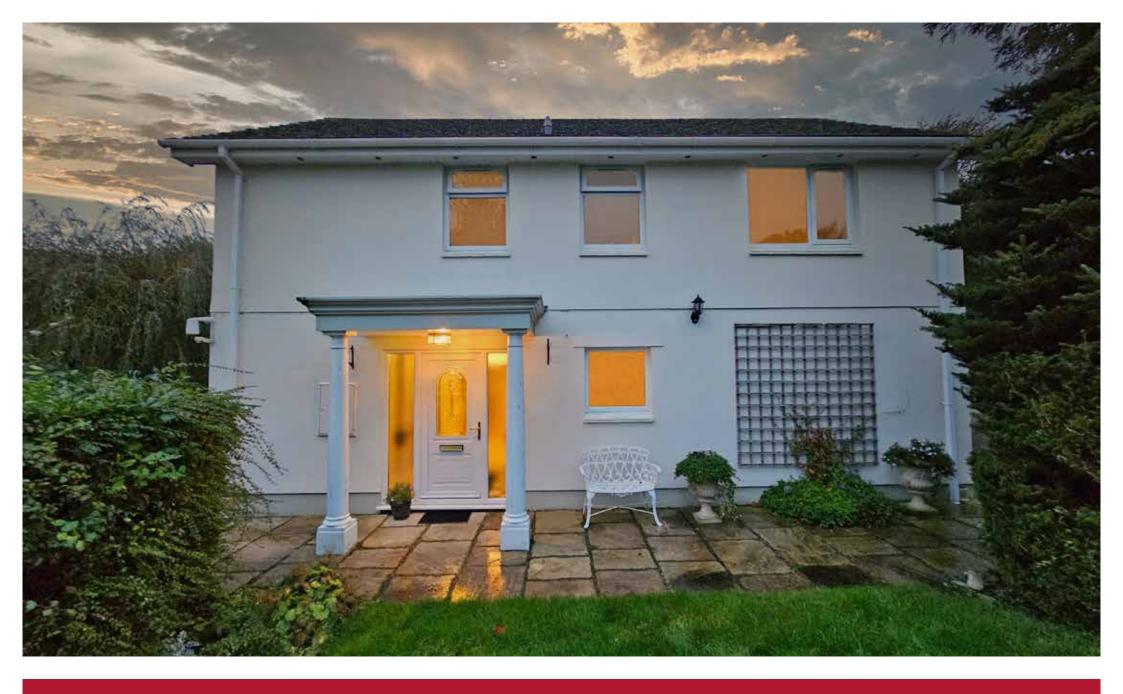

NORTH TAWTON OFFERS OVER £575,000 Superb 4 Bedroom Detached Family Home

- Spacious Detached Family Home
- 4 Bedrooms with 3 Bathrooms
- » Views Toward Dartmoor
- » Mature, Private Gardens of 1/3 Acre
- » Double Garage & Extensive Off Road Parking
- » Situated on the Outskirts of Town

The Property: A grand entrance with a pillared porchway opens into the lower hallway, which gives access to the integral double garage, study / home office and cloakroom. A few steps lead up into the inner hallway providing access to the sitting room and kitchen, and another few steps lead to the bedrooms. Two of these are spacious double bedrooms, both have built in wardrobes, and one has an ensuite bathroom. The fourth bedroom is a slightly smaller double, and all are served by the main bathroom. From the hallway, a cast iron spiral staircase leads up into the principle bedroom suite, which enjoys spectacular views to Dartmoor from a Juliet balcony, and an ensuite bathroom and walk in dressing room. The large double aspect sitting room with bay window offers garden and Dartmoor views, and openings lead to a second sitting area and the garden room, currently used as a dining room. This bright space enjoys the benefit of being triple aspect, overlooking the gardens with views beyond, and its double doors lead out onto the pretty patio area. The well-appointed kitchen has an integrated gas oven with hob, a second electric oven, dishwasher, plenty of worktop and cupboard space, a stone tiled floor, and access to a utility room with side door to the driveway.

Outside: The driveway provides off road parking for numerous vehicles, leading to the integral double garage. The gardens of 1/3 acre wrap around to offer complete privacy, being well established with an array of plants, trees and shrubs such as Acer, Willow and Topiary. A delightful patio area creates the perfect spot for alfresco dining / entertaining, and a path leads to the top of the garden where a summerhouse is located. From here delightful views can be enjoyed over Dartmoor. To the front of the property is a generously sized lawn area, and pedestrian steps and path leading to the front door.