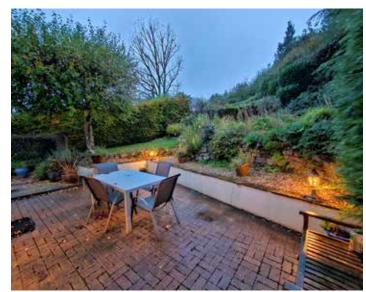

Outside: The driveway provides off road parking for numerous vehicles, leading to the integral double garage. The gardens of 1/3 acre wrap around to offer complete privacy, being well established with an array of plants, trees and shrubs such as Acer, Willow and Topiary. A delightful patio area creates the perfect spot for alfresco dining / entertaining, and a path leads to the top of the garden where a summerhouse is located. From here delightful views can be enjoyed over Dartmoor. To the front of the property is a generously sized lawn area, and pedestrian steps and path leading to the front door.