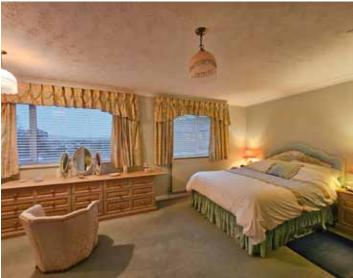

The Property: A grand entrance with a pillared porchway opens into the lower hallway, which gives access to the integral double garage, study / home office and cloakroom. A few steps lead up into the inner hallway providing access to the sitting room and kitchen, and another few steps lead to the bedrooms. Two of these are spacious double bedrooms, both have built in wardrobes, and one has an ensuite bathroom. The fourth bedroom is a slightly smaller double, and all are served by the main bathroom. From the hallway, a cast iron spiral staircase leads up into the principle bedroom suite, which enjoys spectacular views to Dartmoor from a Juliet balcony, and an ensuite bathroom and walk in dressing room. The large double aspect sitting room with bay window offers garden and Dartmoor views, and openings lead to a second sitting area and the garden room, currently used as a dining room. This bright space enjoys the benefit of being triple aspect, overlooking the gardens with views beyond, and its double doors lead out onto the pretty patio area. The well-appointed kitchen has an integrated gas oven with hob, a second electric oven, dishwasher, plenty of worktop and cupboard space, a stone tiled floor, and access to a utility room with side door to the driveway.

## First Floor

Bedroom I 12'9" x 16'4"

En-Suite 7'11" x 6'4"

Dressing Room 5'10" x 12'1"

Bedroom 2 12'3" x 18'4"

En-Suite Bathroom 5'6" x 6'10"

Bedroom 3 11'3" x 10'2"

Bedroom 4 8'5" x 9'9"