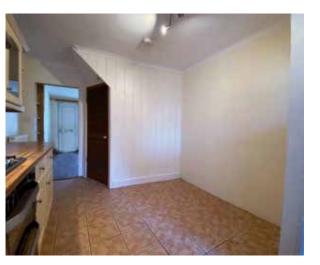

### **Ground Floor**

Sitting Room 12'0" x 13'2"

Kitchen/Breakfast 9'6" x 14'10" (Max)