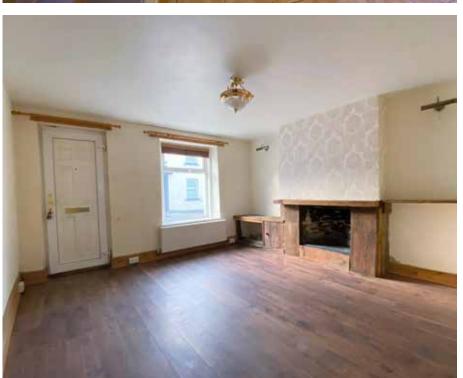

### **Ground Floor**

Sitting Room 12'0" x 13'2"

Kitchen/Breakfast 9'6" x 14'10" (Max)