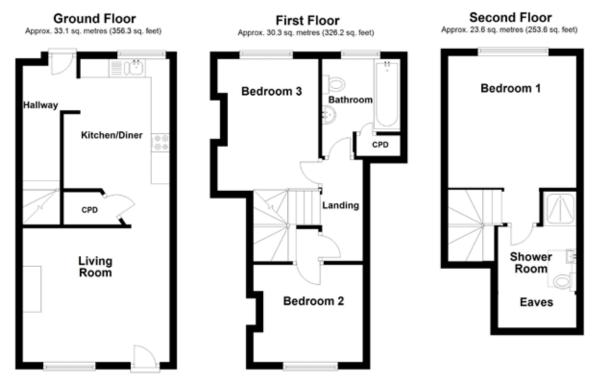

### **Ground Floor**

Sitting Room 12'0" x 13'2"

Kitchen/Breakfast 9'6" x 14'10" (Max)

#### First Floor

Bedroom 2 9'3" x 8'9"

Bedroom 3 9'1" x 11'10"

Family Bathroom 7'0" x 8'8"

### Second Floor

Total area: approx. 87.0 sq. metres (936.1 sq. feet)

For identification purposes only, not to scale and not to be relied upon. Plan produced using PlanUp.