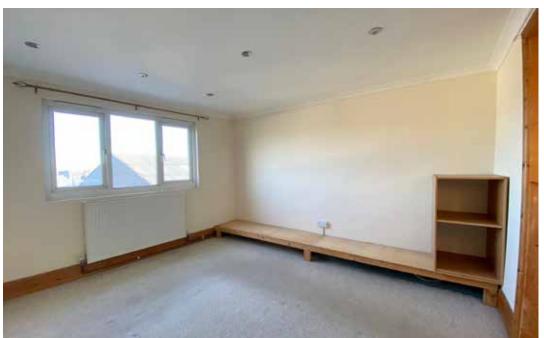

#### First Floor

Bedroom 2 9'3" x 8'9"

Bedroom 3 9'1" x 11'10"

Family Bathroom 7'0" x 8'8"