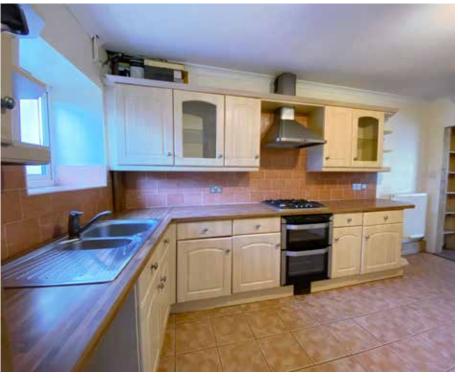

## The Property

Offers Over £200,000. This charming three bedroom terraced house offers accommodation over three floors with modern kitchen and two modern bathrooms. To the rear is a spacious courtyard garden and good size detached garage, with parking in front. To the side of the parking area is a further detached stone barn offering scope for storage, or subject to planning permission, the option for creating a home office, or ancillary accommodation.

### **Ground Floor**

Sitting Room 12'0" x 13'2"

Kitchen/Breakfast 9'6" x 14'10" (Max)