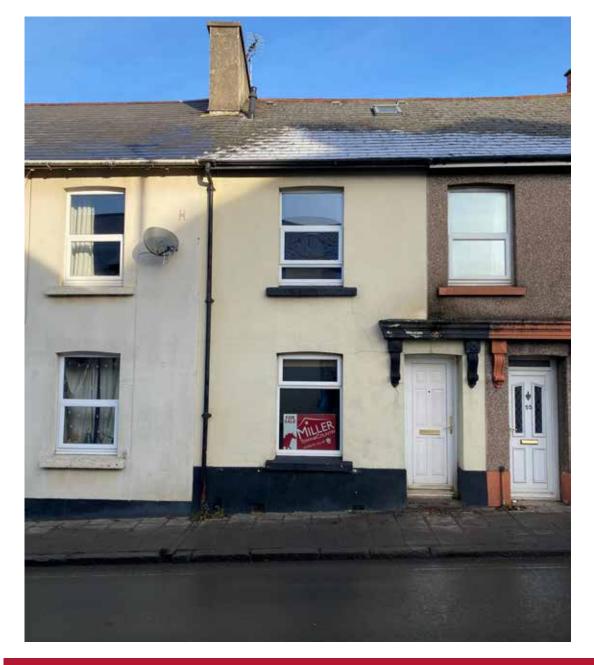

**OKEHAMPTON** OFFERS OVER £200,000 Delightful House with Garage, Barn, and Parking

- » Deceptively Spacious House
- » Generous Courtyard Gardens
- » Garage, Barn & Parking
- » Close to Town Centre
- » Gas Central Heating
- » Double Glazed

## The Property

Offers Over £200,000. This charming three bedroom terraced house offers accommodation over three floors with modern kitchen and two modern bathrooms. To the rear is a spacious courtyard garden and good size detached garage, with parking in front. To the side of the parking area is a further detached stone barn offering scope for storage, or subject to planning permission, the option for creating a home office, or ancillary accommodation.