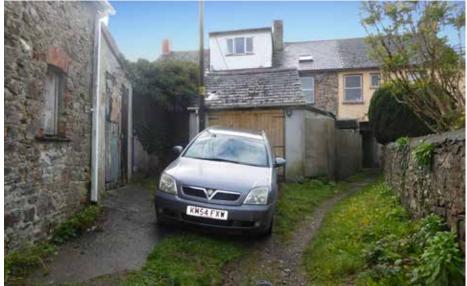

## The Property

Offers Over £200,000. This charming three bedroom terraced house offers accommodation over three floors with modern kitchen and two modern bathrooms. To the rear is a spacious courtyard garden and good size detached garage, with parking in front. To the side of the parking area is a further detached stone barn offering scope for storage, or subject to planning permission, the option for creating a home office, or ancillary accommodation.

#### Outside

To the rear of the property is a spacious courtyard styled garden, which is fully enclosed offering a safe space for children and pets, and there is gated access to the parking area and a pedestrian door into the rear of the garage, which has power and light connected. Double wooden doors at the far end give vehicular access to the garage and the previous occupiers housed a Land Rover in the garage. To the side of the garage and parking area is a detached stone barn, which subject to planning might be suitable for a variety of uses.