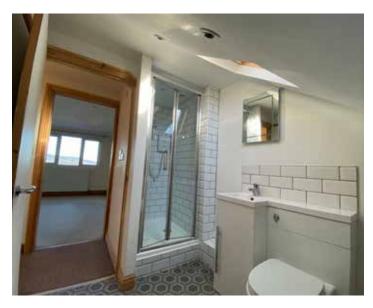

#### First Floor

Bedroom 2 9'3" x 8'9"

Bedroom 3 9'1" x 11'10"

Family Bathroom 7'0" x 8'8"