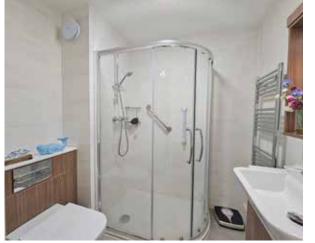

## The Property

Well-presented one bedroom retirement apartment located directly opposite the lift on the second floor of a modern Churchill development close to the town centre.

Inside the apartment, which is filled with natural light, there is an entrance hall with large store cupboard. The spacious living room leads into a modern kitchen with soft close drawers and cupboards. There is a built-in eye level cooker, electric hob and extractor hood, built-in fridgefreezer and built-in washer-dryer. The bedroom is a good size double with a built-in wardrobe and space for dressing table under the window and is adjacent to the modern shower room, with spacious cubicle and vanity cupboard.

#### Hallway Store Cupboard 3'02" X 7'01"

Living Room 10'05" x 19'03" Kitchen 7'07" x 9'05" Bedroom 9'02" x 13'11" Shower Room 6'09" x 5'03"