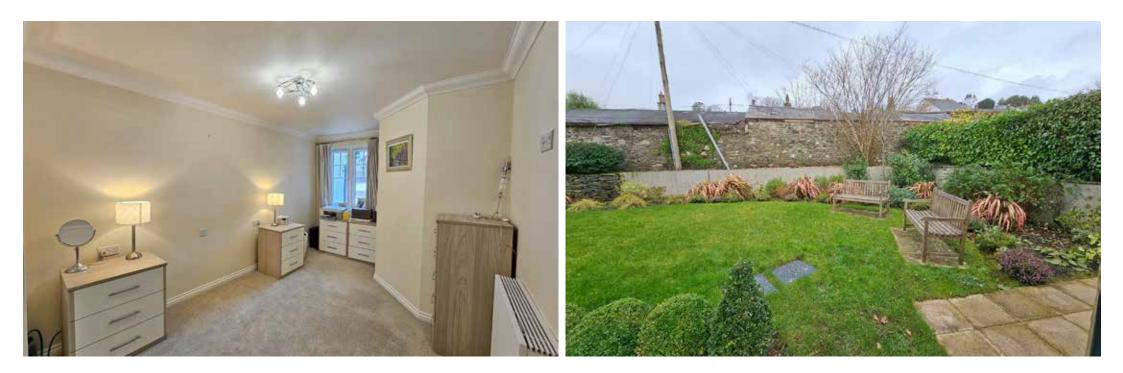

## The Property

Well-presented one bedroom retirement apartment located directly opposite the lift on the second floor of a modern Churchill development close to the town centre.

Inside the apartment, which is filled with natural light, there is an entrance hall with large store cupboard. The spacious living room leads into a modern kitchen with soft close drawers and cupboards. There is a built-in eye level cooker, electric hob and extractor hood, built-in fridgefreezer and built-in washer-dryer. The bedroom is a good size double with a built-in wardrobe and space for dressing table under the window and is adjacent to the modern shower room, with spacious cubicle and vanity cupboard.

Within the development, the owners have the use of all the communal facilities including the owners lounge and kitchen, as well as the use of the communal gardens and buggy store

SECOND FLOOR Not to Scale. Produced by The Plan Portal 2024 For Illustrative Purposes Only.