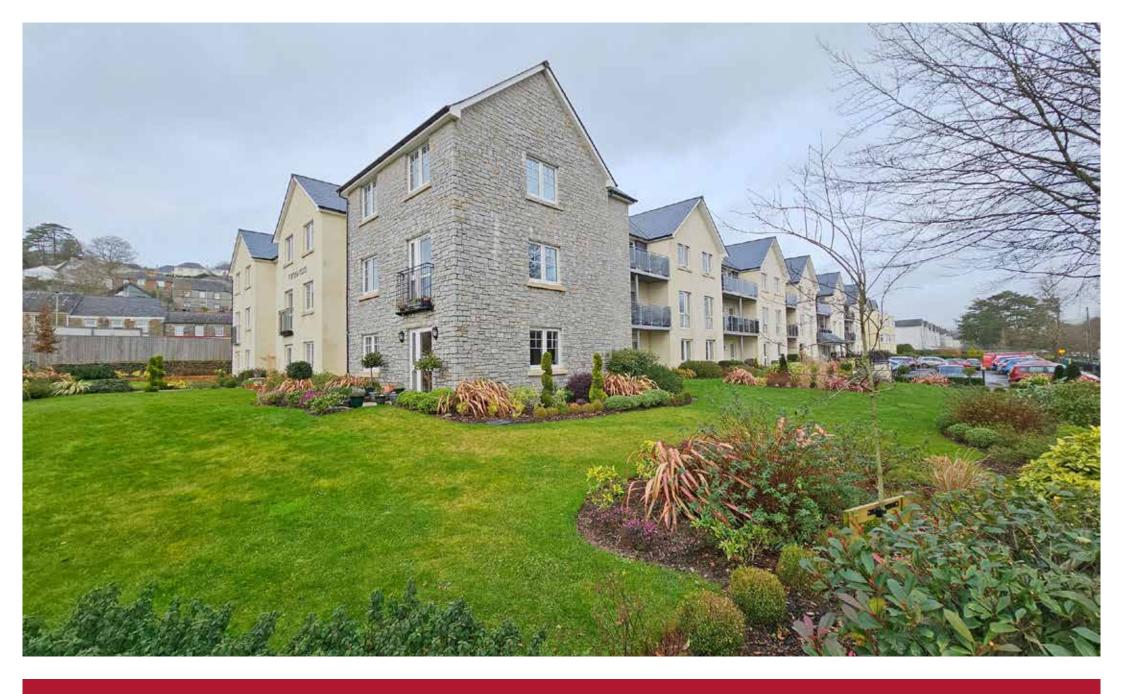

## The Property

Well-presented one bedroom retirement apartment located directly opposite the lift on the second floor of a modern Churchill development close to the town centre.

Inside the apartment, which is filled with natural light, there is an entrance hall with large store cupboard. The spacious living room leads into a modern kitchen with soft close drawers and cupboards. There is a built-in eye level cooker, electric hob and extractor hood, built-in fridgefreezer and built-in washer-dryer. The bedroom is a good size double with a built-in wardrobe and space for dressing table under the window and is adjacent to the modern shower room, with spacious cubicle and vanity cupboard.

Within the development, the owners have the use of all the communal facilities including the owners lounge and kitchen, as well as the use of the communal gardens and buggy store

SECOND FLOOR Not to Scale. Produced by The Plan Portal 2024 For Illustrative Purposes Only.