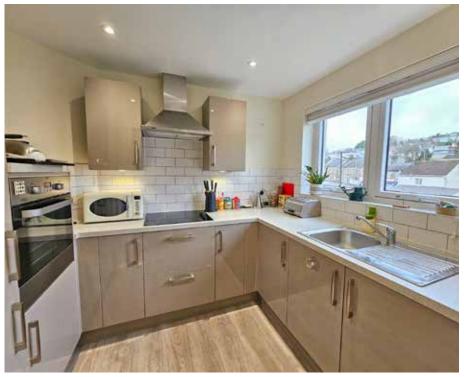

## The Property

Well-presented one bedroom retirement apartment located directly opposite the lift on the second floor of a modern Churchill development close to the town centre.

Inside the apartment, which is filled with natural light, there is an entrance hall with large store cupboard. The spacious living room leads into a modern kitchen with soft close drawers and cupboards. There is a built-in eye level cooker, electric hob and extractor hood, built-in fridgefreezer and built-in washer-dryer. The bedroom is a good size double with a built-in wardrobe and space for dressing table under the window and is adjacent to the modern shower room, with spacious cubicle and vanity cupboard.

#### Hallway Store Cupboard 3'02" X 7'01"

Living Room 10'05" x 19'03" Kitchen 7'07" x 9'05" Bedroom 9'02" x 13'11" Shower Room 6'09" x 5'03"