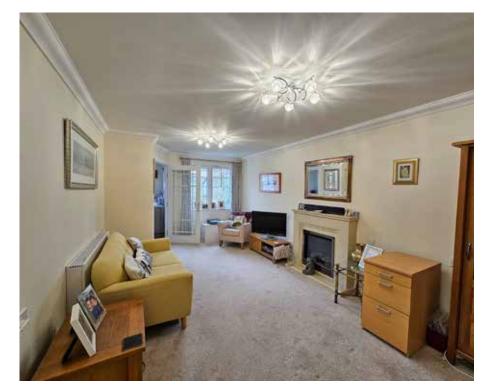

## The Property

Well-presented one bedroom retirement apartment located directly opposite the lift on the second floor of a modern Churchill development close to the town centre.

Inside the apartment, which is filled with natural light, there is an entrance hall with large store cupboard. The spacious living room leads into a modern kitchen with soft close drawers and cupboards. There is a built-in eye level cooker, electric hob and extractor hood, built-in fridgefreezer and built-in washer-dryer. The bedroom is a good size double with a built-in wardrobe and space for dressing table under the window and is adjacent to the modern shower room, with spacious cubicle and vanity cupboard.

#### Hallway Store Cupboard 3'02" X 7'01"

Living Room 10'05" x 19'03" Kitchen 7'07" x 9'05" Bedroom 9'02" x 13'11" Shower Room 6'09" x 5'03"