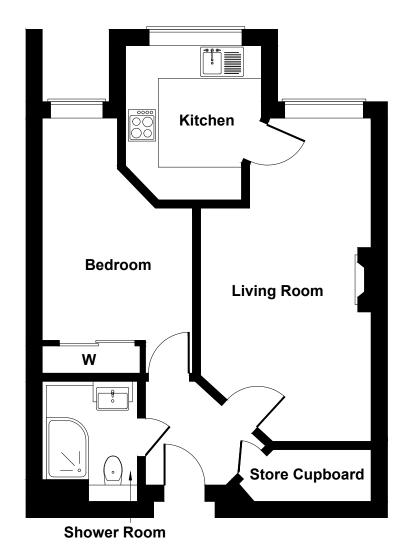

# Accommodation Second Floor

#### Hallway Store Cupboard 3'02" X 7'01"

Living Room 10'05" x 19'03" Kitchen 7'07" x 9'05" Bedroom 9'02" x 13'11" Shower Room 6'09" x 5'03"