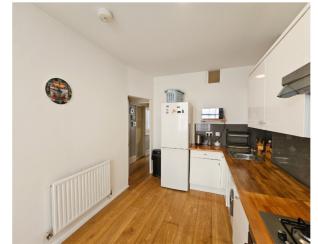

The flat has its own private entrance from King Street. The spacious vestibule leads into a generous living room which has a large window to the front flooding the room with natural light. Beyond this an inner hall leads to a well-proportioned modern kitchen/breakfast room. There is also a modern bathroom and two bedrooms. There is further access to a shared hall leading out to the rear onto Taylor Square, and stairs lead down to a communal basement.

## Accommodation **Ground Floor**

```
Vestibule 6'5" x 3'4"
Living Room 11'8" x 17'2"
Inner Hall 3'4" x 6'3"
Kitchen/Breakfast Room 8'3" x 13'10"
Bathroom 7'8" x 6'0"
Bedroom 2 12'4" x 5'6"
Bedroom | 12'3" x 9'11"
```