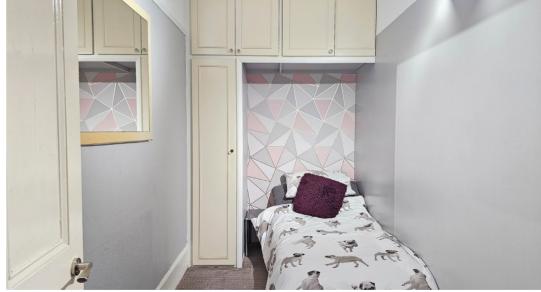

The flat has its own private entrance from King Street. The spacious vestibule leads into a generous living room which has a large window to the front flooding the room with natural light. Beyond this an inner hall leads to a well-proportioned modern kitchen/breakfast room. There is also a modern bathroom and two bedrooms. There is further access to a shared hall leading out to the rear onto Taylor Square, and stairs lead down to a communal basement.

## Accommodation **Ground Floor**

```
Vestibule 6'5" x 3'4"
Living Room 11'8" x 17'2"
Inner Hall 3'4" x 6'3"
Kitchen/Breakfast Room 8'3" x 13'10"
Bathroom 7'8" x 6'0"
Bedroom 2 12'4" x 5'6"
Bedroom | 12'3" x 9'11"
```