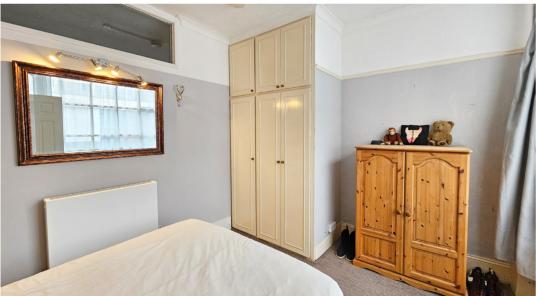

The flat has its own private entrance from King Street. The spacious vestibule leads into a generous living room which has a large window to the front flooding the room with natural light. Beyond this an inner hall leads to a well-proportioned modern kitchen/breakfast room. There is also a modern bathroom and two bedrooms. There is further access to a shared hall leading out to the rear onto Taylor Square, and stairs lead down to a communal basement.

## Accommodation **Ground Floor**

```
Vestibule 6'5" x 3'4"
Living Room 11'8" x 17'2"
Inner Hall 3'4" x 6'3"
Kitchen/Breakfast Room 8'3" x 13'10"
Bathroom 7'8" x 6'0"
Bedroom 2 12'4" x 5'6"
Bedroom | 12'3" x 9'11"
```