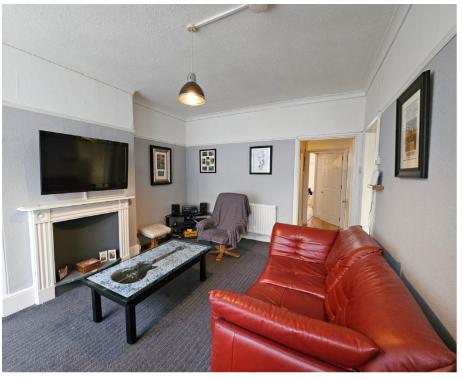

The flat has its own private entrance from King Street. The spacious vestibule leads into a generous living room which has a large window to the front flooding the room with natural light. Beyond this an inner hall leads to a well-proportioned modern kitchen/breakfast room. There is also a modern bathroom and two bedrooms. There is further access to a shared hall leading out to the rear onto Taylor Square, and stairs lead down to a communal basement.