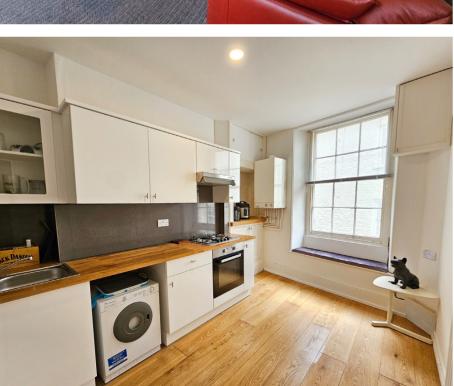

The flat has its own private entrance from King Street. The spacious vestibule leads into a generous living room which has a large window to the front flooding the room with natural light. Beyond this an inner hall leads to a well-proportioned modern kitchen/breakfast room. There is also a modern bathroom and two bedrooms. There is further access to a shared hall leading out to the rear onto Taylor Square, and stairs lead down to a communal basement.