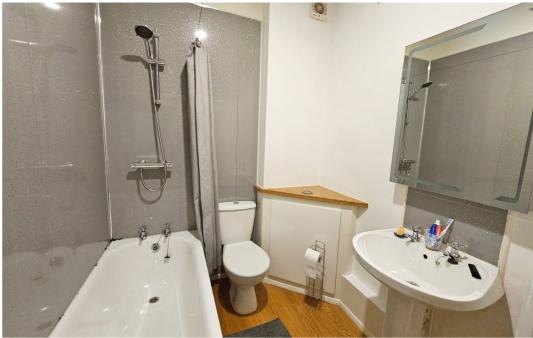

The flat has its own private entrance from King Street. The spacious vestibule leads into a generous living room which has a large window to the front flooding the room with natural light. Beyond this an inner hall leads to a well-proportioned modern kitchen/breakfast room. There is also a modern bathroom and two bedrooms. There is further access to a shared hall leading out to the rear onto Taylor Square, and stairs lead down to a communal basement.

## Accommodation **Ground Floor**

```
Vestibule 6'5" x 3'4"
Living Room 11'8" x 17'2"
Inner Hall 3'4" x 6'3"
Kitchen/Breakfast Room 8'3" x 13'10"
Bathroom 7'8" x 6'0"
Bedroom 2 12'4" x 5'6"
Bedroom | 12'3" x 9'11"
```