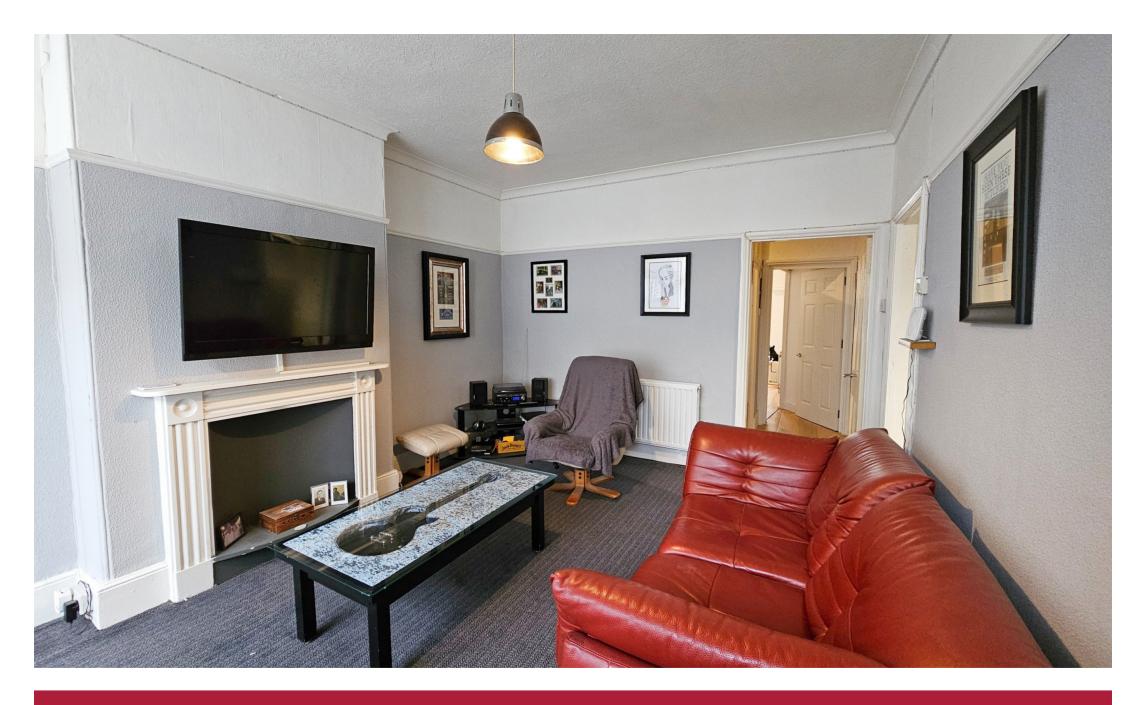

The flat has its own private entrance from King Street. The spacious vestibule leads into a generous living room which has a large window to the front flooding the room with natural light. Beyond this an inner hall leads to a well-proportioned modern kitchen/breakfast room. There is also a modern bathroom and two bedrooms. There is further access to a shared hall leading out to the rear onto Taylor Square, and stairs lead down to a communal basement.