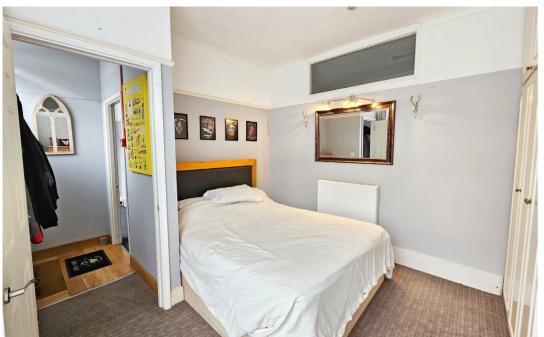

The flat has its own private entrance from King Street. The spacious vestibule leads into a generous living room which has a large window to the front flooding the room with natural light. Beyond this an inner hall leads to a well-proportioned modern kitchen/breakfast room. There is also a modern bathroom and two bedrooms. There is further access to a shared hall leading out to the rear onto Taylor Square, and stairs lead down to a communal basement.

## Accommodation **Ground Floor**

```
Vestibule 6'5" x 3'4"
Living Room 11'8" x 17'2"
Inner Hall 3'4" x 6'3"
Kitchen/Breakfast Room 8'3" x 13'10"
Bathroom 7'8" x 6'0"
Bedroom 2 12'4" x 5'6"
Bedroom | 12'3" x 9'11"
```