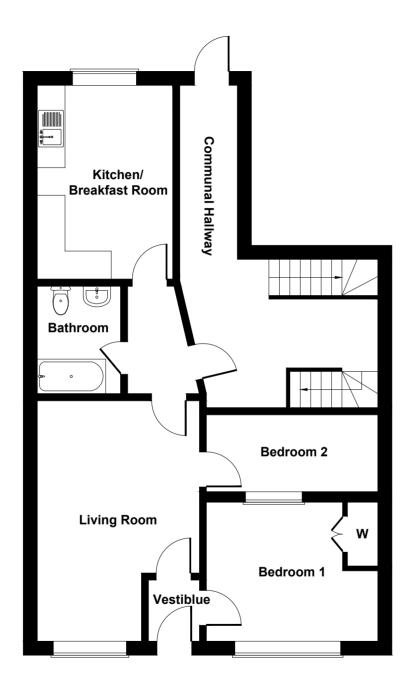

Not to Scale. Produced by The Plan Portal 2024 For Illustrative Purposes Only.

## Accommodation **Ground Floor**

```
Vestibule 6'5" x 3'4"
Living Room 11'8" x 17'2"
Inner Hall 3'4" x 6'3"
Kitchen/Breakfast Room 8'3" x 13'10"
Bathroom 7'8" x 6'0"
Bedroom 2 12'4" x 5'6"
Bedroom | 12'3" x 9'11"
```