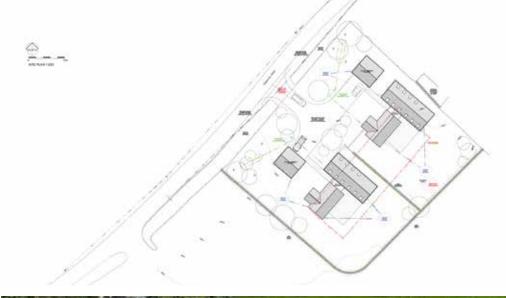

school, is just over 3 miles away. The nearby towns of Holsworthy, Launceston and Okehampton can be reached in approximately 20 minutes and offer a range of supermarkets, cafes, shops and primary and secondary schooling. Roadford lake is only 10 minutes away and offers watersports activities and a cafe. The A30 corridor is just under 5 miles distant, and the outdoor pursuits of Dartmoor and the popular seaside town of Bude with its delightful beaches can both be reached in 30 minutes.

#### **Services**

Mains electricity and water. Private drainage will be required. Airband fibre to the premesis expected to be available by early 2024.

## **Agents Note**

Torridge Planning ref: 1/0385/2023/UL (approved 9th Aug 2023). Some images displayed are artistic impressions of completed houses.









Miller Town & Country | 01837 54080

2 Jacob's Pool House, I I West Street,
Okehampton, Devon, EX20 IHQ
okehampton@millertc.co.uk | www.millertc.co.uk

**G** 9

### **VIEWING:**

Strictly through the vendor's sole agents Tavistock 01822 617243 Okehampton 01837 54080 CONSUMER PROTECTION FROM UNFAIR TRADING REGULATIONS 2008:
These particulars are believed to be correct but their accuracy is not guaranteed nor do they form part of any contract.