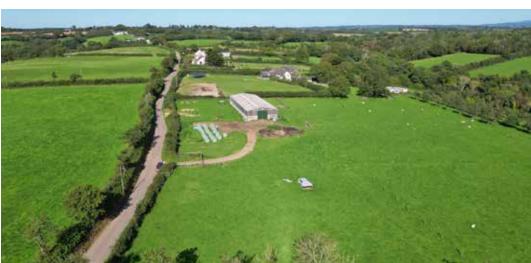

# The Property

This is Plot I of 2 of a must see development opportunity in a stunning rural, yet accessible location. The site is currently a large agricultural building, which has permission to be replaced with two circa 200 square metre detached houses, both with incredible views toward Dartmoor, and circa 35 sq m detached double garages. The properties will share an entrance leading to separate private parking and gardens, adjacent to the residences. On the ground floor is the centre of the home, a large open plan kitchen / diner / family room, and through a glass corridor are a separate living room, downstairs bedroom, office and bathroom. Extensive glazing in the living room will provide impressive views of the surrounding countryside. On the first floor are the primary bedroom with en suite and dressing room, two additional bedrooms and a bathroom. These impressive plans would make a superb luxury country home, and we expect the completed home to command superior resale value.

## Location

Virginstow is a small hamlet in West Devon, just a few miles from the Cornish border. St Giles on the Heath is under 3 miles away and has an Ofsted rated "Good" primary school, popular pub and village shop with post office. The pretty village of Ashwater, which has a pub, volunteer run village shop and an Ofsted rated "Good" primary school, is just over 3 miles away. The nearby towns of Holsworthy, Launceston and Okehampton can be reached in approximately 20 minutes and offer a range of supermarkets, cafes, shops and primary and secondary schooling. Roadford lake is only 10 minutes away and offers watersports activities and a cafe. The A30 corridor is just under 5 miles distant, and the outdoor pursuits of Dartmoor and the popular seaside town of Bude with its delightful beaches can both be reached in 30 minutes.