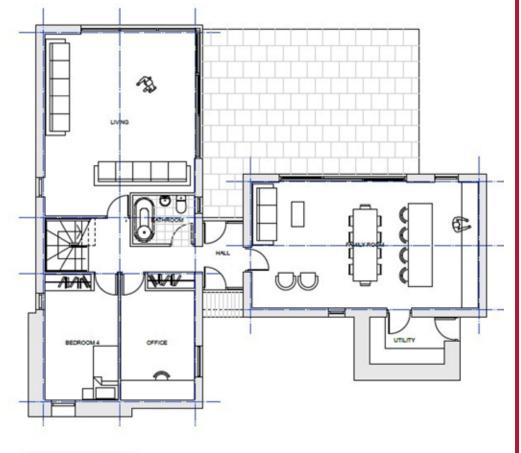

# The Property

This is Plot I of 2 of a must see development opportunity in a stunning rural, yet accessible location. The site is currently a large agricultural building, which has permission to be replaced with two circa 200 square metre detached houses, both with incredible views toward Dartmoor, and circa 35 sq m detached double garages. The properties will share an entrance leading to separate private parking and gardens, adjacent to the residences. On the ground floor is the centre of the home, a large open plan kitchen / diner / family room, and through a glass corridor are a separate living room, downstairs bedroom, office and bathroom. Extensive glazing in the living room will provide impressive views of the surrounding countryside. On the first floor are the primary bedroom with en suite and dressing room, two additional bedrooms and a bathroom. These impressive plans would make a superb luxury country home, and we expect the completed home to command superior resale value.

FIRST FLOOR 1:100

**GROUND FLOOR 1:100** 