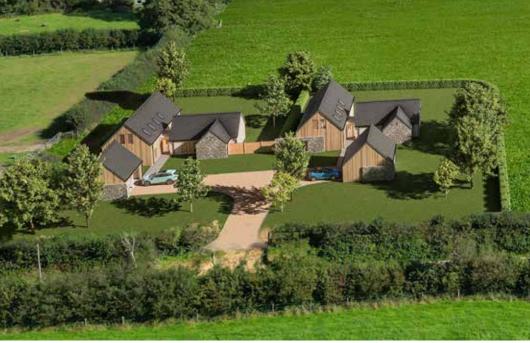

# The Property

This is Plot I of 2 of a must see development opportunity in a stunning rural, yet accessible location. The site is currently a large agricultural building, which has permission to be replaced with two circa 200 square metre detached houses, both with incredible views toward Dartmoor, and circa 35 sq m detached double garages. The properties will share an entrance leading to separate private parking and gardens, adjacent to the residences. On the ground floor is the centre of the home, a large open plan kitchen / diner / family room, and through a glass corridor are a separate living room, downstairs bedroom, office and bathroom. Extensive glazing in the living room will provide impressive views of the surrounding countryside. On the first floor are the primary bedroom with en suite and dressing room, two additional bedrooms and a bathroom. These impressive plans would make a superb luxury country home, and we expect the completed home to command superior resale value.

## **Agents Note**

Torridge Planning ref: 1/0385/2023/UL (approved 9th Aug 2023). Some images displayed are artistic impressions of completed houses.

Miller Town & Country | 01837 54080

2 Jacob's Pool House, I I West Street,
Okehampton, Devon, EX20 IHQ
okehampton@millertc.co.uk | www.millertc.co.uk