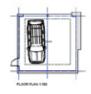

VIRGINSTOWE OFFERS OVER £200,000 

























- » Outstanding Development Opportunity
- » Planning Approved August 2023
- » Circa 200 sq m Detached House
- » Circa 35 sq m Detached Double Garage
- » Attractive Timeless Architecture
- » Sensational Countryside Views
- » Large Level Garden

# The Property

This is Plot I of 2 of a must see development opportunity in a stunning rural, yet accessible location. The site is currently a large agricultural building, which has permission to be replaced with two circa 200 square metre detached houses, both with incredible views toward Dartmoor, and circa 35 sq m detached double garages. The properties will share an entrance leading to separate private parking and gardens, adjacent to the residences. On the ground floor is the centre of the home, a large open plan kitchen / diner / family ro