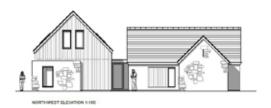

# The Property

This is Plot I of 2 of a must see development opportunity in a stunning rural, yet accessible location. The site is currently a large agricultural building, which has permission to be replaced with two circa 200 square metre detached houses, both with incredible views toward Dartmoor, and circa 35 sq m detached double garages. The properties will share an entrance leading to separate private parking and gardens, adjacent to the residences. On the ground floor is the centre of the home, a large open plan kitchen / diner / family room, and through a glass corridor are a separate living room, downstairs bedroom, office and bathroom. Extensive glazing in the living room will provide impressive views of the surrounding countryside. On the first floor are the primary bedroom with en suite and dressing room, two additional bedrooms and a bathroom. These impressive plans would make a superb luxury country home, and we expect the completed home to command superior resale value.

FIRST FLOOR 1:100

**GROUND FLOOR 1:100** 