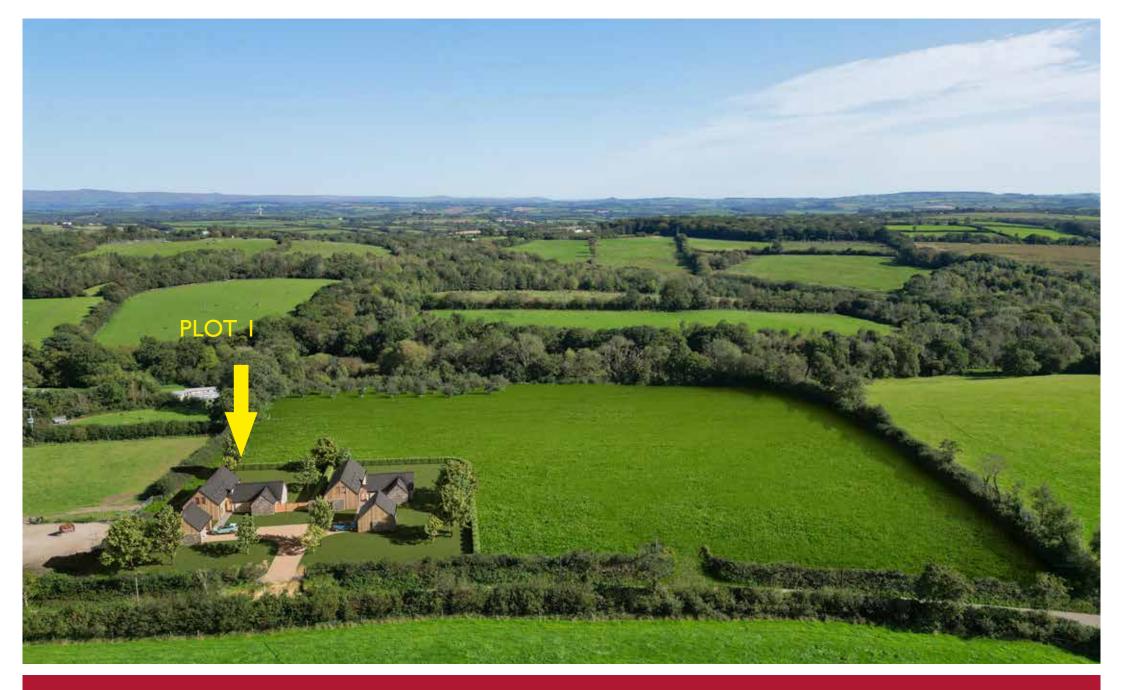

# The Property

This is Plot I of 2 of a must see development opportunity in a stunning rural, yet accessible location. The site is currently a large agricultural building, which has permission to be replaced with two circa 200 square metre detached houses, both with incredible views toward Dartmoor, and circa 35 sq m detached double garages. The properties will share an entrance leading to separate private parking and gardens, adjacent to the residences. On the ground floor is the centre of the home, a large open plan kitchen / diner / family room, and through a glass corridor are a separate living room, downstairs bedroom, office and bathroom. Extensive glazing in the living room will provide impressive views of the surrounding countryside. On the first floor are the primary bedroom with en suite and dressing room, two additional bedrooms and a bathroom. These impressive plans would make a superb luxury country home, and we expect the completed home to command superior resale value.

## **Agents Note**

Torridge Planning ref: 1/0385/2023/UL (approved 9th Aug 2023). Some images displayed are artistic impressions of completed houses.

Miller Town & Country | 01837 54080

2 Jacob's Pool House, I I West Street,
Okehampton, Devon, EX20 IHQ
okehampton@millertc.co.uk | www.millertc.co.uk