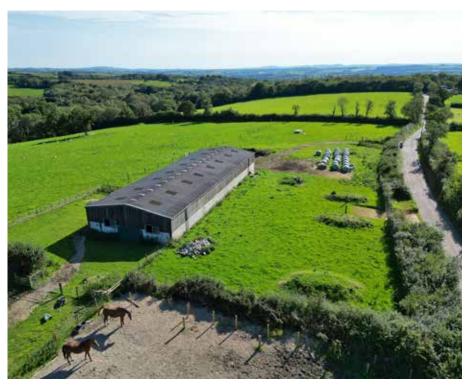

# The Property

This is Plot I of 2 of a must see development opportunity in a stunning rural, yet accessible location. The site is currently a large agricultural building, which has permission to be replaced with two circa 200 square metre detached houses, both with incredible views toward Dartmoor, and circa 35 sq m detached double garages. The properties will share an entrance leading to separate private parking and gardens, adjacent to the residences. On the ground floor is the centre of the home, a large open plan kitchen / diner / family room, and through a glass corridor are a separate living room, downstairs bedroom, office and bathroom. Extensive glazing in the living room will provide impressive views of the surrounding countryside. On the first floor are the primary bedroom with en suite and dressing room, two additional bedrooms and a bathroom. These impressive plans would make a superb luxury country home, and we expect the completed home to command superior resale value.