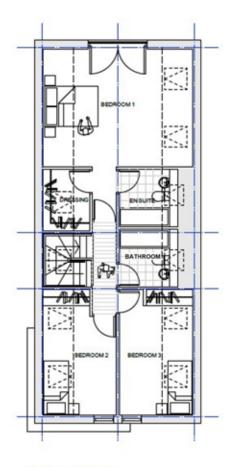

# The Property

This is Plot I of 2 of a must see development opportunity in a stunning rural, yet accessible location. The site is currently a large agricultural building, which has permission to be replaced with two circa 200 square metre detached houses, both with incredible views toward Dartmoor, and circa 35 sq m detached double garages. The properties will share an entrance leading to separate private parking and gardens, adjacent to the residences. On the ground floor is the centre of the home, a large open plan kitchen / diner / family room, and through a glass corridor are a separate living room, downstairs bedroom, office and bathroom. Extensive glazing in the living room will provide impressive views of the surrounding countryside. On the first floor are the primary bedroom with en suite and dressing room, two additional bedrooms and a bathroom. These impressive plans would make a superb luxury country home, and we expect the completed home to command superior resale value.

FIRST FLOOR 1:100

**GROUND FLOOR 1:100** 