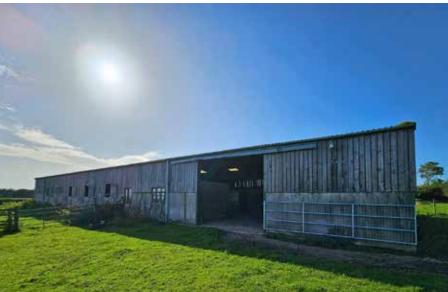

# The Property

This is Plot I of 2 of a must see development opportunity in a stunning rural, yet accessible location. The site is currently a large agricultural building, which has permission to be replaced with two circa 200 square metre detached houses, both with incredible views toward Dartmoor, and circa 35 sq m detached double garages. The properties will share an entrance leading to separate private parking and gardens, adjacent to the residences. On the ground floor is the centre of the home, a large open plan kitchen / diner / family room, and through a glass corridor are a separate living room, downstairs bedroom, office and bathroom. Extensive glazing in the living room will provide impressive views of the surrounding countryside. On the first floor are the primary bedroom with en suite and dressing room, two additional bedrooms and a bathroom. These impressive plans would make a superb luxury country home, and we expect the completed home to command superior resale value.

## **Agents Note**

Torridge Planning ref: 1/0385/2023/UL (approved 9th Aug 2023). Some images displayed are artistic impressions of completed houses.

Miller Town & Country | 01837 54080

2 Jacob's Pool House, I I West Street,
Okehampton, Devon, EX20 IHQ
okehampton@millertc.co.uk | www.millertc.co.uk