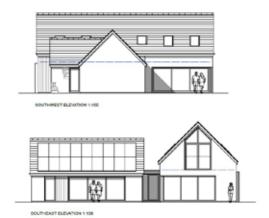

# The Property

This is Plot I of 2 of a must see development opportunity in a stunning rural, yet accessible location. The site is currently a large agricultural building, which has permission to be replaced with two circa 200 square metre detached houses, both with incredible views toward Dartmoor, and circa 35 sq m detached double garages. The properties will share an entrance leading to separate private parking and gardens, adjacent to the residences. On the ground floor is the centre of the home, a large open plan kitchen / diner / family room, and through a glass corridor are a separate living room, downstairs bedroom, office and bathroom. Extensive glazing in the living room will provide impressive views of the surrounding countryside. On the first floor are the primary bedroom with en suite and dressing room, two additional bedrooms and a bathroom. These impressive plans would make a superb luxury country home, and we expect the completed home to command superior resale value.

FIRST FLOOR 1:100

**GROUND FLOOR 1:100** 