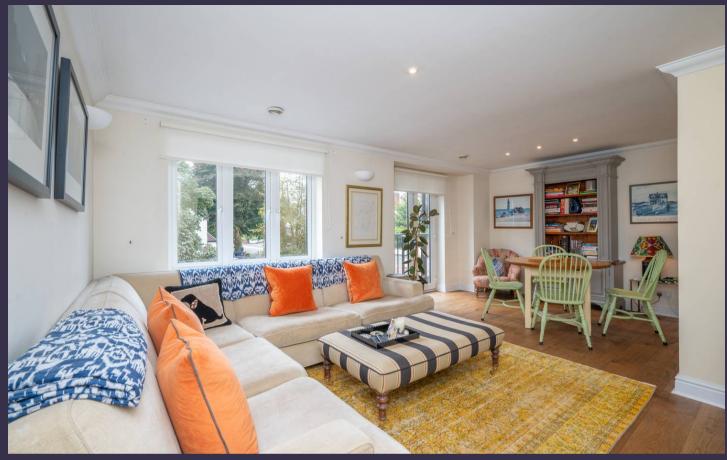

This apartment has one of the better layouts, showcasing a wonderfully bright and spacious living dining room. Light cascades through the triple glazed windows and French doors that frame a view over towards town. The perfect layout for those who love to entertain or to enjoy being together with your loved one or friends and family when they visit. The living area has ample space for the largest of sofas. The dining area has enough space for any sized dining table and here would be a great spot to either work from where you could gaze out through the French doors whilst thinking or to enjoy lazy coffee mornings.

The apartment benefits with having solid wood flooring throughout, accept the bathrooms, and triple glazing on the front and double glazing on the rear.

Outside; the development is secure with electronic gates which gives access to secure car parking, there are two allocated parking spaces with this apartment and there are five visitors parking spaces. There is also a bin storage for residents.