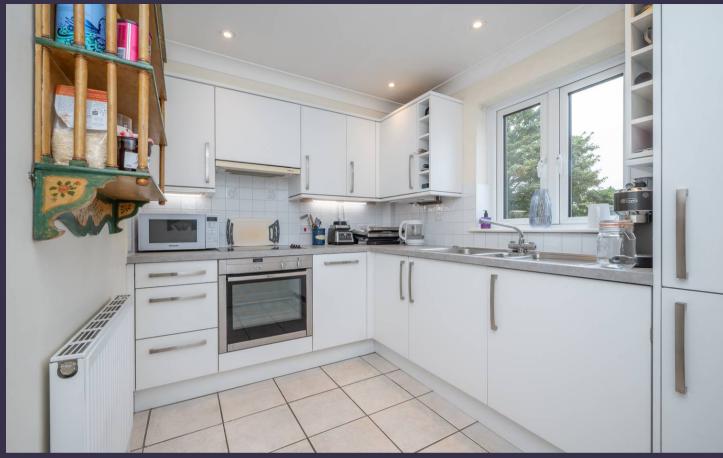

Next to here is the kitchen, being fitted with modern white units and complementary grey worksurfaces over incorporating a wine rack, electric hob and oven beneath. The white goods are integrated giving that seamless feel. This kitchen has a layout that is perfect for having everything easily to hand.