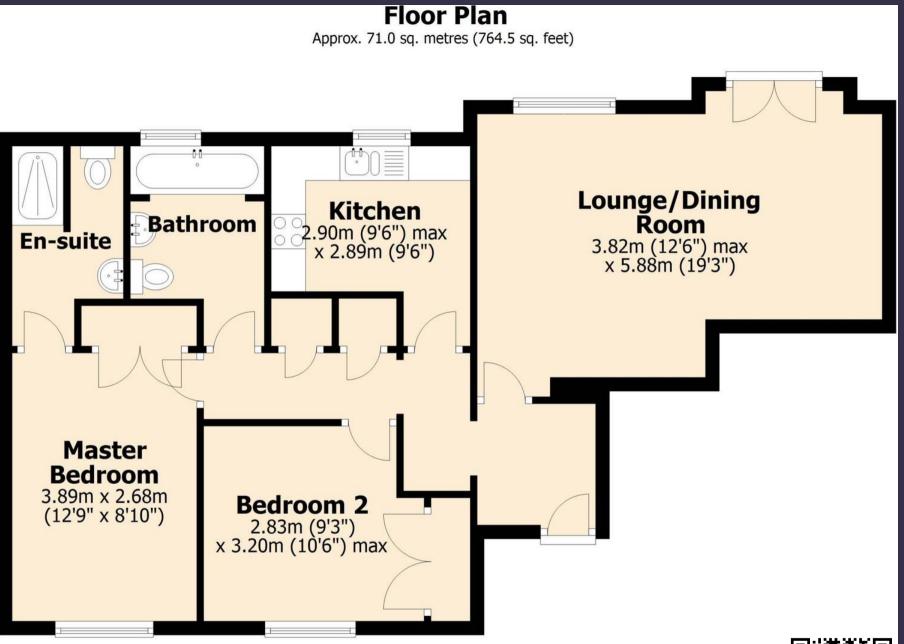

Total area: approx. 71.0 sq. metres (764.5 sq. feet)

This plan is for layout guidance only and not drawn to scale unless stated. Window and door openings are approximate. Whilst every care is taken in preparation of this plan, please check all dimesions and shapes before making any decisions reliant upon them.

Plan produced using PlanUp.