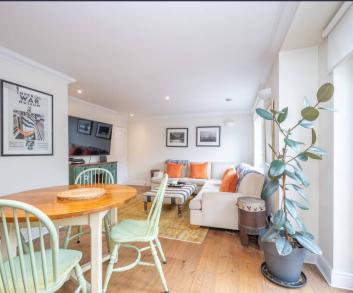

This apartment has one of the better layouts, showcasing a wonderfully bright and spacious living dining room. Light cascades through the triple glazed windows and French doors that frame a view over towards town. The perfect layout for those who love to entertain or to enjoy being together with your loved one or friends and family when they visit. The living area has ample space for the largest of sofas. The dining area has enough space for any sized dining table and here would be a great spot to either work from where you could gaze out through the French doors whilst thinking or to enjoy lazy coffee mornings.

The apartment benefits with having solid wood flooring throughout, accept the bathrooms, and triple glazing on the front and double glazing on the rear.

Outside; the development is secure with electronic gates which gives access to secure car parking, there are two allocated parking spaces with this apartment and there are five visitors parking spaces. There is also a bin storage for residents.