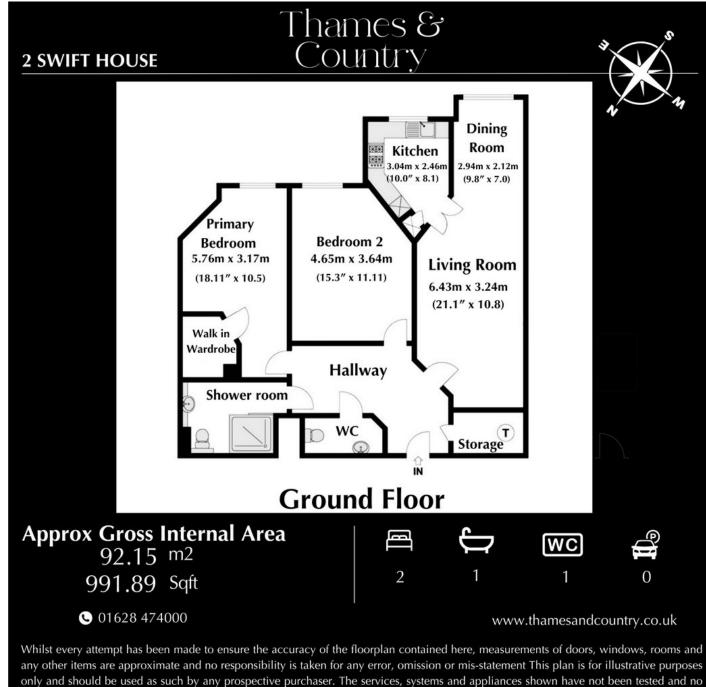

## 1 St Luke's Road 2 Swift House Maidenhead - SL6 7AJ

## Retirement Living for the Over 70s

This elegant two-bedroom ground floor apartment offers premium retirement living in the heart of Maidenhead with a secure 990 year lease. Featuring full underfloor heating throughout, the spacious layout includes a primary bedroom with walk-in wardrobe, second

bedroom, open-plan living area with integrated kitchen, and ample storage. Swift House provides the perfect balance of independence and security with 24-hour support, an on-site restaurant serving freshly prepared meals, and beautiful landscaped gardens. Enjoy hotel-like amenities including a communal lounge, salon, and guest suite, all within walking distance of Maidenhead town centre. Exclusive residence contract available only for those over 70.ish