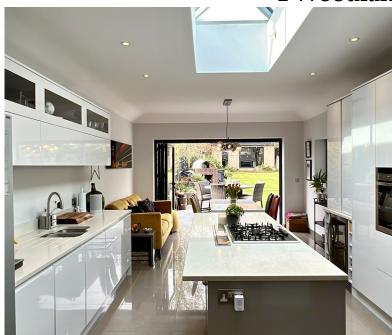

Stunning kitchen-diner with white gloss units, quartz worktops, island (3m x 1.5m), integrated appliances and secret LED-lit cocktail bar beneath orangery-style skylights

Seamless indoor-outdoor living with impressive bifold doors opening to a mature L-shaped garden with slate-effect patio and lawn Designer finishes throughout with solid oak doors, oak flooring in reception rooms and hallway, underfloor heating in kitchen-diner and fourth bedroom