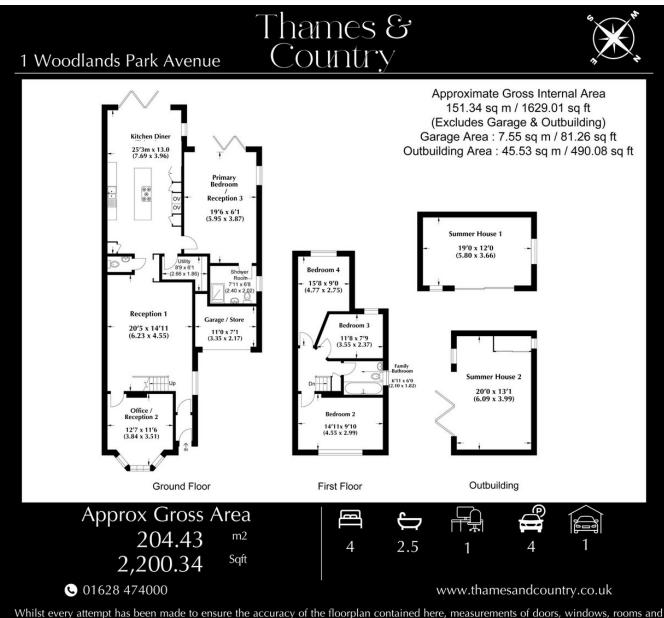

Approximately 1629 sqft of versatile living space across two floors with ground floor primary suite ideal for multigenerational living (Plus outbuildings space of 490sqft)

Four double bedrooms including ground floor primary with ensuite and garden access, plus three additional double bedrooms on the first floor

Whilst every attempt has been made to ensure the accuracy of the floorplan contained here, measurements of doors, windows, rooms and any other items are approximate and no responsibility is taken for any error, omission or mis-statement This plan is for illustrative purposes only and should be used as such by any prospective purchaser. The services, systems and appliances shown have not been tested and no guarantee as to their operability or efficiency can be given. Made with Thames & Country ©2023