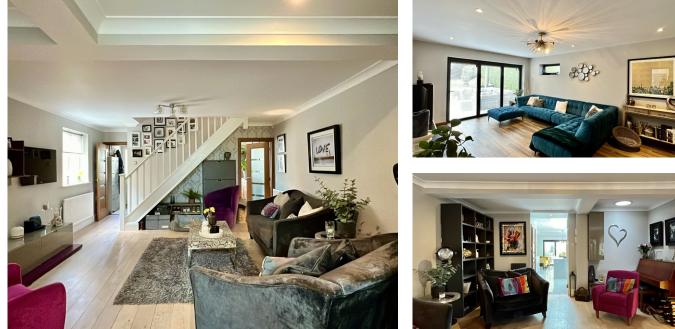

Two versatile reception rooms including front room with bay window and white shutters, plus stylish middle reception with natural light via sun pipe

Three modern bathrooms: ground floor primary ensuite, additional ensuite with walk-in shower and floor-to-ceiling tiling, plus family bathroom serving first floor bedrooms