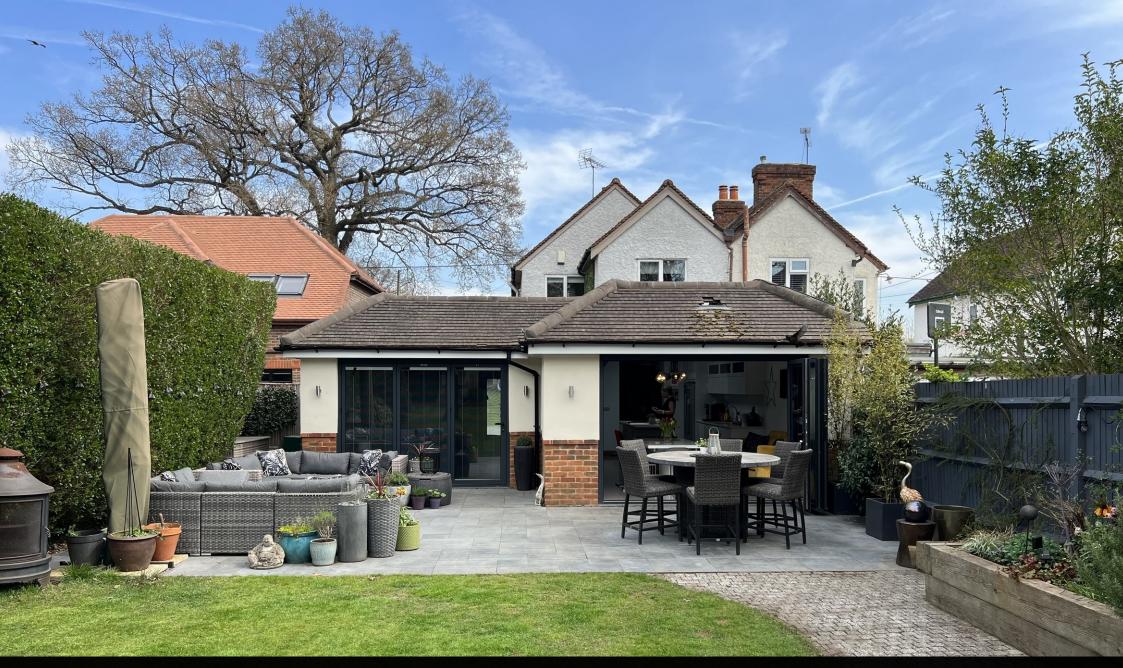

Stunning kitchen-diner with white gloss units, quartz worktops, island (3m x 1.5m), integrated appliances and secret LED-lit cocktail bar beneath orangery-style skylights

Seamless indoor-outdoor living with impressive bifold doors opening to a mature L-shaped garden with slate-effect patio and lawn Designer finishes throughout with solid oak doors, oak flooring in reception rooms and hallway, underfloor heating in kitchen-diner and fourth bedroom

Practical utility room with washer, dryer and boiler illuminated by natural light via sun pipe, plus separate guest toilet Large gravel driveway accommodating 4+ vehicles plus garage for additional storage

Two high-specification fully insulated outbuildings with triple bifold doors and electric heating, currently used as games room and home bar Prime location within excellent school catchments, perfect for commuters with designer-quality accommodation ready for immediate enjoyment - EPC E Council Tax band E