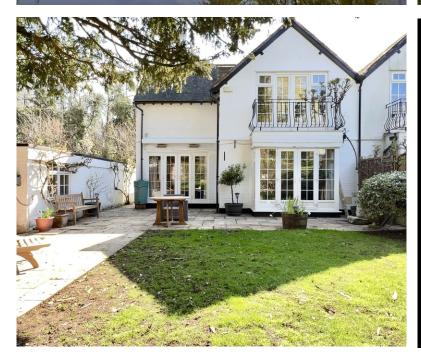

## Riverside 3BR+Study Home, in Temple near Marlow

Chain-free & freehold property, 85 foot long garden, with rare 50-foot double mooring, 2 x Garages plus 3 parking spaces on the drive. Impressive open-plan living/dining room with snug, featuring French doors connecting seamlessly to enchanting 85 foot riverside garden with patio and secret garden bar midway behind the yew trees.

Well maintained Late 1800s cottage sympathetically extended twice over the years, blending period character with modern comfort, the layout is so good to serve all the family.

Situated in prestigious Temple hamlet (SL7) with 85 foot garden & end plot being the largest of 8 cottages in the row, Direct Thames frontage and beautiful river views towards Marlow.

Well-appointed kitchen overlooking front garden, connected to dining area via service hatch, ideal for living and entertaining. Three spacious double bedrooms, dedicated study offering flexible space for home working or additional living area. Comprehensive double glazing, electric boiler, and Clearview wood-burning stove ensuring comfort and warmth. Welcoming porch leads to bright reception area with practical ground floor cloakroom, creating smooth living space flow. Enchanting 85-foot garden featuring majestic weeping willows and two ancient yew trees, perfect for riverside living. Exceptional parking: 2-3 driveway spaces, on-road parking, and two separate garages - a rare local advantage. Family bathroom and ground floor cloakroom with well-maintained facilities meeting modern family needs. Convenient location near Bisham and Marlow, with excellent transport links to A404, M4, and M40,