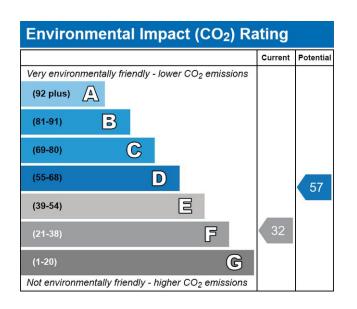

 $\label{eq:control} \mbox{EPC Rated F Council Tax Band $G$ Riverside Elegance: Historic 3 bed Thames-Side Cottage with 50FT Double Mooring in Prestigious Temple Location"$ 

Thames & Country, Marlow International Parkway Marlow Buckinghamshire SL7 1YL

hello@thamesandcountry.co.uk 01628474000 www.thamesandcountry.co.uk

| Energy Efficiency Rating                    |   |   |  |         |           |
|---------------------------------------------|---|---|--|---------|-----------|
|                                             |   |   |  | Current | Potential |
| Very energy efficient - lower running costs |   |   |  |         |           |
| (92 plus) <b>A</b>                          |   |   |  |         |           |
| (81-91)                                     |   |   |  |         |           |
| (69-80)                                     |   |   |  |         |           |
| (55-68)                                     | D |   |  |         | 57        |
| (39-54)                                     | E |   |  |         |           |
| (21-38)                                     |   | F |  | 32      |           |
| (1-20)                                      |   | G |  |         |           |
| Not energy efficient - higher running costs |   |   |  |         |           |