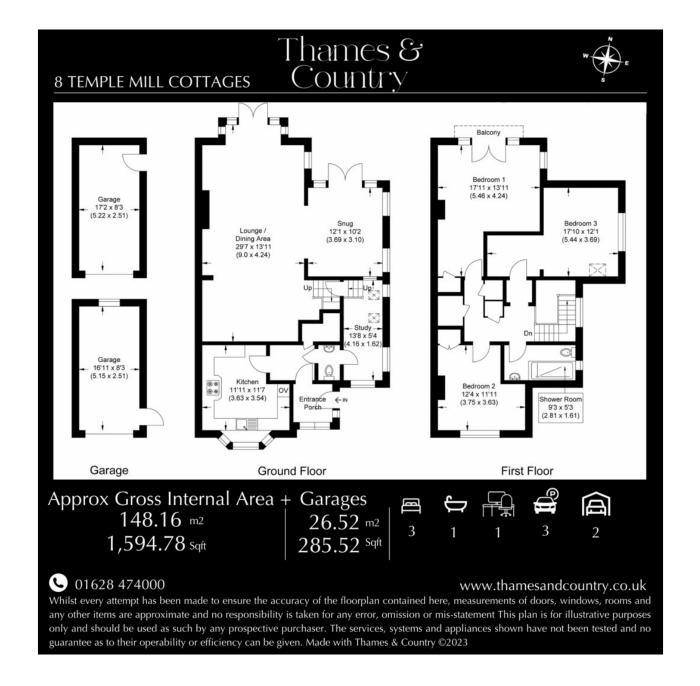

## 8 Temple Mill Cottages, Temple Lane, MARLOW, SL7 1SA

Well-appointed kitchen overlooking front garden, connected to dining area via service hatch, ideal for living and entertaining. Three spacious double bedrooms, dedicated study offering flexible space for home working or additional living area. Comprehensive double glazing, electric boiler, and Clearview wood-burning stove ensuring comfort and warmth. Welcoming porch leads to bright reception area with practical ground floor cloakroom, creating smooth living space flow. Enchanting 85-foot garden featuring majestic weeping willows and two ancient yew trees, perfect for riverside living. Exceptional parking: 2-3 driveway spaces, on-road parking, and two separate garages - a rare local advantage. Family bathroom and ground floor cloakroom with well-maintained facilities meeting modern family needs. Convenient location near Bisham and Marlow, with excellent transport links to A404, M4, and M40,