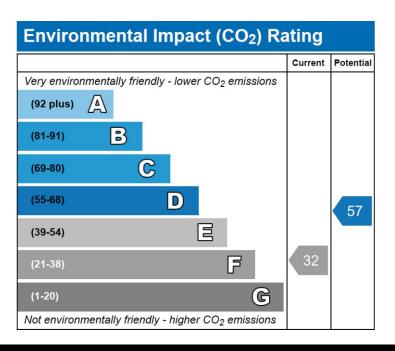

## 8 Temple Mill Cottages. Temple Lane. Marlow. SL7 1SA

Peaceful Thames Riverside Home in Temple Nr Marlow - Chain Free & Free hold
This beautiful home has been in the family since the 1970's
Three very generously-sized double bedrooms plus versatile study/home office space
Impressive open-plan living/dining room with snug area and wood-burning stove
French doors opening onto a stunning riverside garden with ancient cedar tree
Modern fitted kitchen with service hatch to dining area and garden views
Family bathroom and ground floor cloakroom
Double-glazed throughout including welcoming porch and reception area
Electric boiler heating system complemented by character wood-burning stove
Exceptional 85-foot Thames frontage garden with 15.5-metre mooring rights
Historic cottage (circa 1800s) with sympathetic 1978 extension
Generous parking with 2-3 driveway spaces plus 2 Garages in the block can be entered from garden
Picturesque views across sailing club grounds towards Marlow
Prestigious Temple location with excellent access to Marlow and transport links for river enthusiasts and those seeking the quintessential Thames lifestyle