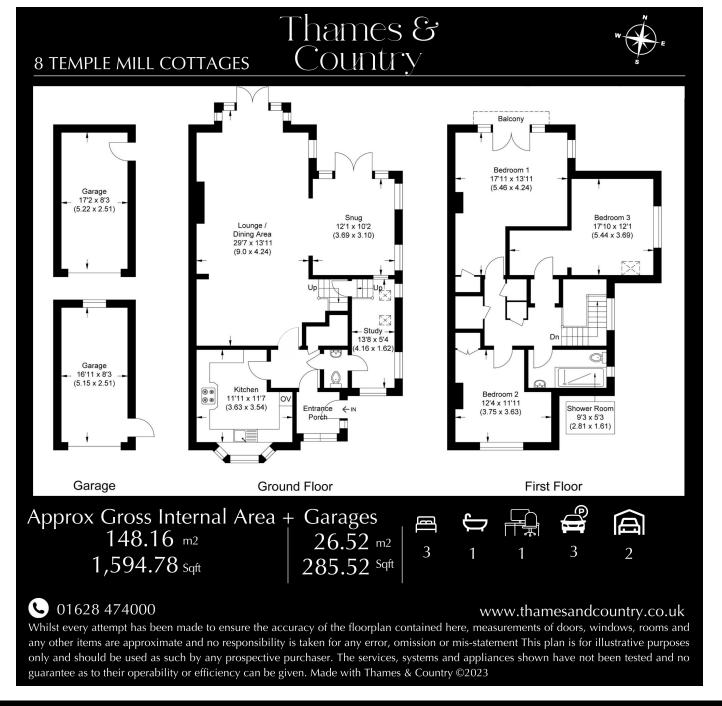

## 8 Temple Mill Cottages. Temple Lane. Marlow. SL7 1SA

Peaceful Thames Riverside Home in Temple Nr Marlow - Chain Free & Free hold
This beautiful home has been in the family since the 1970's
Three very generously-sized double bedrooms plus versatile study/home office space
Impressive open-plan living/dining room with snug area and wood-burning stove
French doors opening onto a stunning riverside garden with ancient cedar tree
Modern fitted kitchen with service hatch to dining area and garden views
Family bathroom and ground floor cloakroom
Double-glazed throughout including welcoming porch and reception area
Electric boiler heating system complemented by character wood-burning stove
Exceptional 85-foot Thames frontage garden with 15.5-metre mooring rights
Historic cottage (circa 1800s) with sympathetic 1978 extension
Generous parking with 2-3 driveway spaces plus 2 Garages in the block can be entered from garden
Picturesque views across sailing club grounds towards Marlow
Prestigious Temple location with excellent access to Marlow and transport links for river enthusiasts and those seeking the quintessential Thames lifestyle