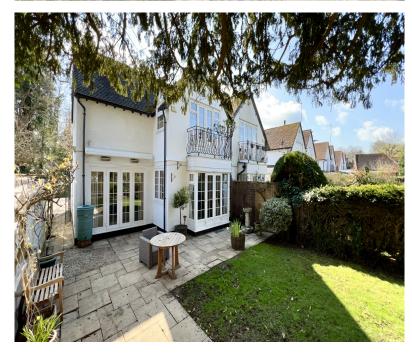

## 8 Temple Mill Cottages. Temple Lane. Marlow. SL7 1SA

Peaceful Thames Riverside Home in Temple Nr Marlow - Chain Free & Free hold
This beautiful home has been in the family since the 1970's
Three very generously-sized double bedrooms plus versatile study/home office space
Impressive open-plan living/dining room with snug area and wood-burning stove
French doors opening onto a stunning riverside garden with ancient cedar tree
Modern fitted kitchen with service hatch to dining area and garden views
Family bathroom and ground floor cloakroom
Double-glazed throughout including welcoming porch and reception area
Electric boiler heating system complemented by character wood-burning stove
Exceptional 85-foot Thames frontage garden with 15.5-metre mooring rights
Historic cottage (circa 1800s) with sympathetic 1978 extension
Generous parking with 2-3 driveway spaces plus 2 Garages in the block can be entered from garden
Picturesque views across sailing club grounds towards Marlow
Prestigious Temple location with excellent access to Marlow and transport links for river enthusiasts and those seeking the quintessential Thames lifestyle