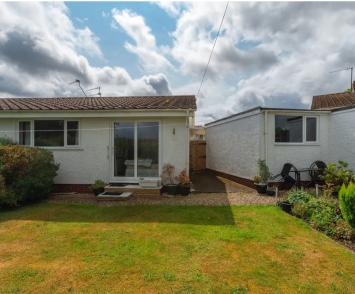

Outside, you'll find a level and pretty rear garden (12m x 8m), offering a tranquil oasis to enjoy the outdoors and soak up the natural surroundings. With a garage (light, power & window to the rear), and driveway for 2 cars (12.3m) - parking & storage needs are well taken care of.