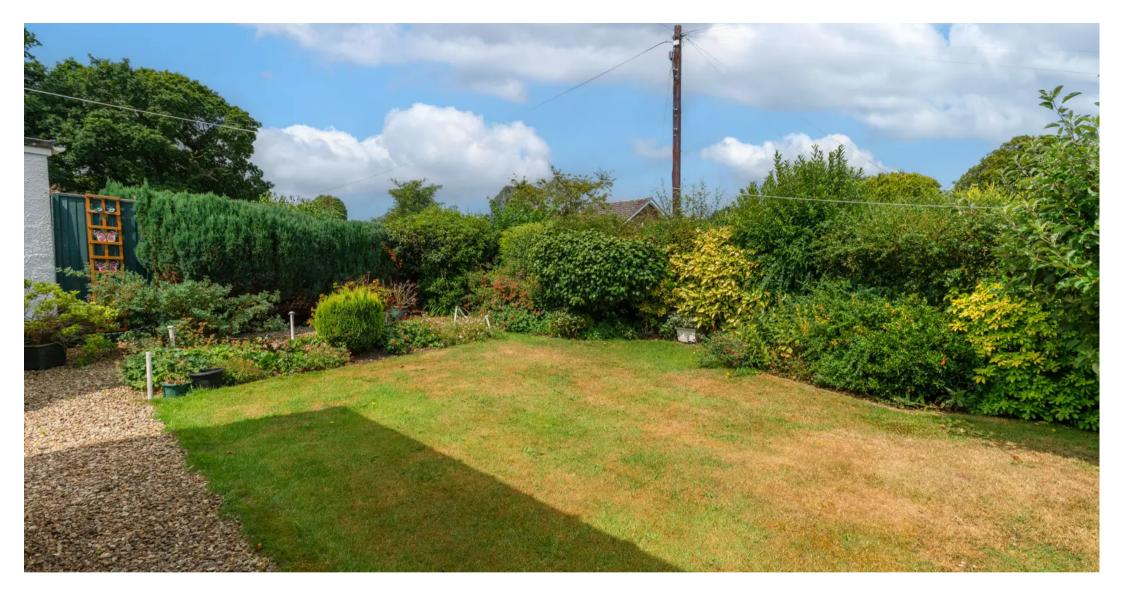

Outside, you'll find a level and pretty rear garden (12m x 8m), offering a tranquil oasis to enjoy the outdoors and soak up the natural surroundings. With a garage (light, power & window to the rear), and driveway for 2 cars (12.3m) - parking & storage needs are well taken care of.