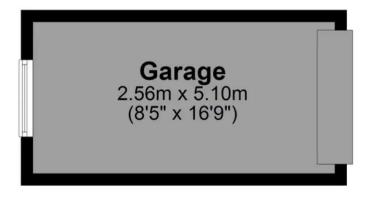

Outside, you'll find a level and pretty rear garden (12m x 8m), offering a tranquil oasis to enjoy the outdoors and soak up the natural surroundings. With a garage (light, power & window to the rear), and driveway for 2 cars (12.3m) - parking & storage needs are well taken care of.