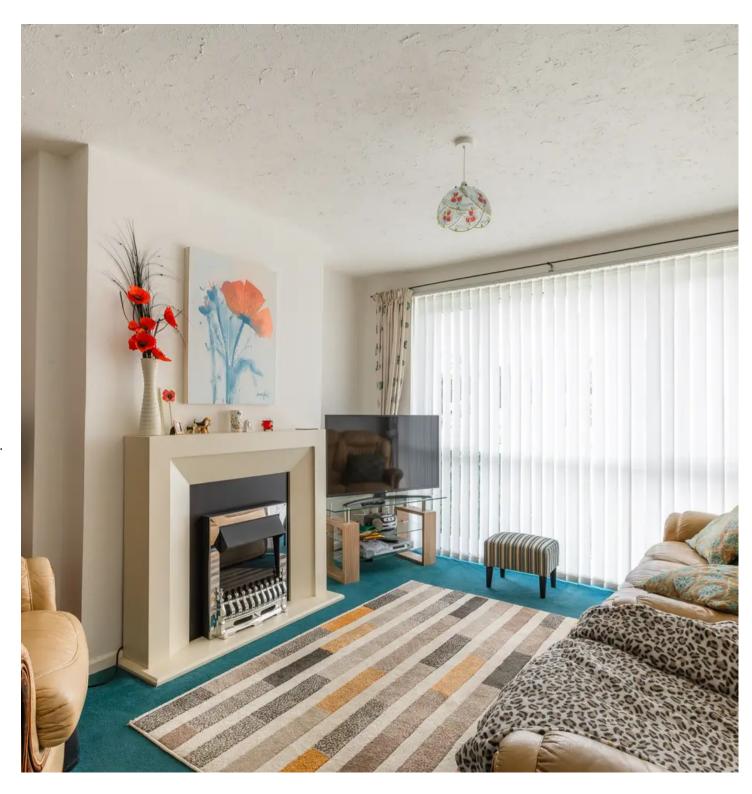

Step inside and discover two double bedrooms, providing ample space for rest and relaxation. The modern kitchen (installed circa 2018 with a Bosch induction hob, oven, extractor & fridge) and shower room which was replaced around 2021, both add a touch of contemporary style to the home, while the spacious and light-filled lounge diner is the perfect place to unwind and entertain.

The property boasts uPVC double glazing and off-peak electric radiators, ensuring comfortable living throughout the year. Plus, with the added benefit of being sold with no chain.

Don't miss out on the opportunity to make this village cul-de-sac bungalow your own. Contact us today to arrange a viewing and experience the charm and convenience it has to offer.