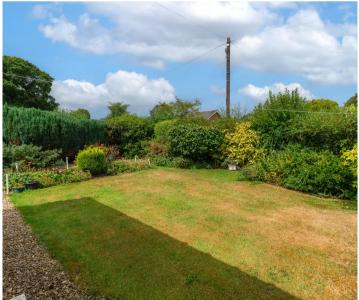

Outside, you'll find a level and pretty rear garden (12m x 8m), offering a tranquil oasis to enjoy the outdoors and soak up the natural surroundings. With a garage (light, power & window to the rear), and driveway for 2 cars (12.3m) - parking & storage needs are well taken care of.