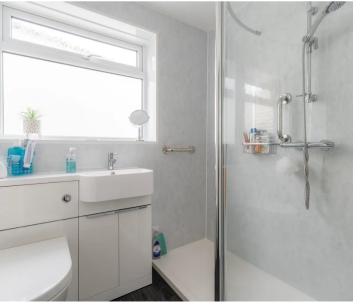

Step inside and discover two double bedrooms, providing ample space for rest and relaxation. The modern kitchen (installed circa 2018 with a Bosch induction hob, oven, extractor & fridge) and shower room which was replaced around 2021, both add a touch of contemporary style to the home, while the spacious and light-filled lounge diner is the perfect place to unwind and entertain.