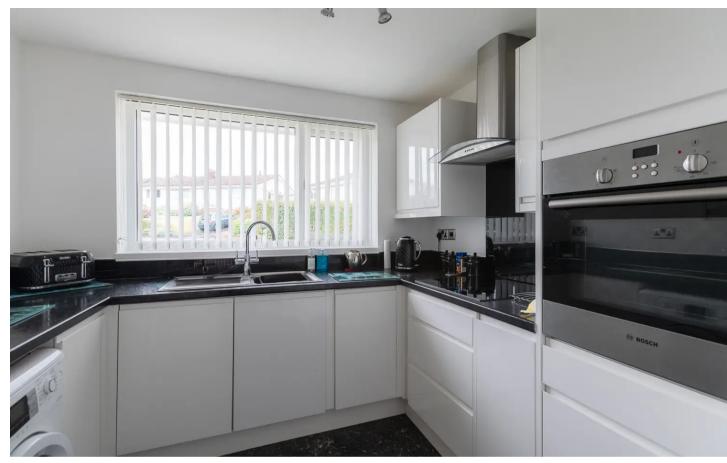

Step inside and discover two double bedrooms, providing ample space for rest and relaxation. The modern kitchen (installed circa 2018 with a Bosch induction hob, oven, extractor & fridge) and shower room which was replaced around 2021, both add a touch of contemporary style to the home, while the spacious and light-filled lounge diner is the perfect place to unwind and entertain.