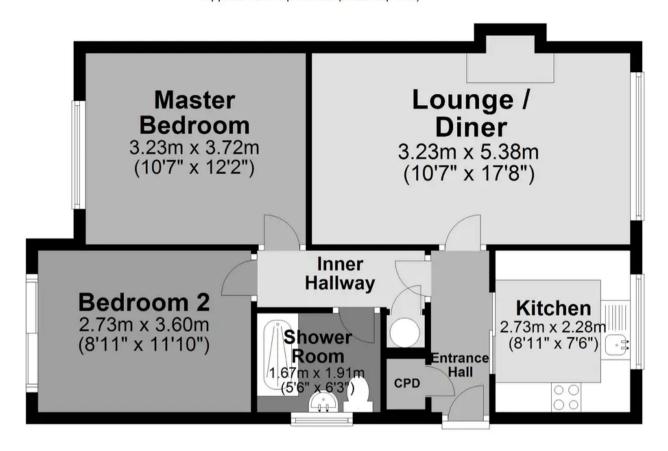

Please see the floorplan for room sizes.

Current Council Tax: C (£2,013pa)

Utilities: Mains electric, water, telephone & broadband Broadband within this postcode: Superfast Enabled

Drainage: Mains drainage

## **Ground Floor**

Approx. 57.7 sq. metres (620.6 sq. feet)

Total area: approx. 57.7 sq. metres (620.6 sq. feet)