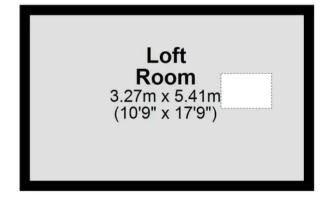

Upstairs, you'll find two double bedrooms and a white suite bathroom, while the massive carpeted and decorated loft room offers endless possibilities (ladder access). Aside of the certified multi-fuel burner there are modern digital electric radiators and a heated towel rail in the bathroom, ensure comfort all year round.

Please see the floorplan for room sizes.

Utilities: Mains electric, water, telephone and

broadband

Broadband within this postcode: Average of 11Mbps

Drainage: Mains drainage

Heating: Electric Listed: Grade II Tenure: Freehold

## First Floor

Approx. 29.5 sq. metres (317.2 sq. feet)