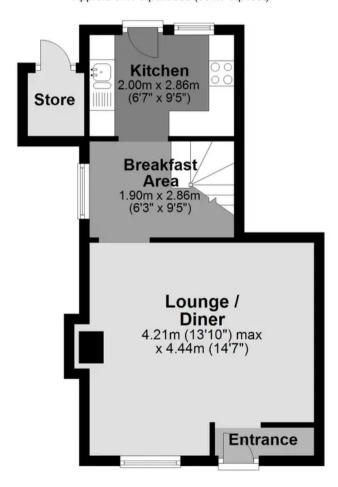

Please see the floorplan for room sizes.

Utilities: Mains electric, water, telephone and

broadband

Broadband within this postcode: Average of 11Mbps

Drainage: Mains drainage

Heating: Electric Listed: Grade II Tenure: Freehold

DIRECTIONS: For Sat-Nav use EX19 8SE, 2 Ivy Cottages is

marked by a Helmores Board

What3Words: ///stylists.clauses.wishes

**Ground Floor** 

Approx. 31.1 sq. metres (334.7 sq. feet)