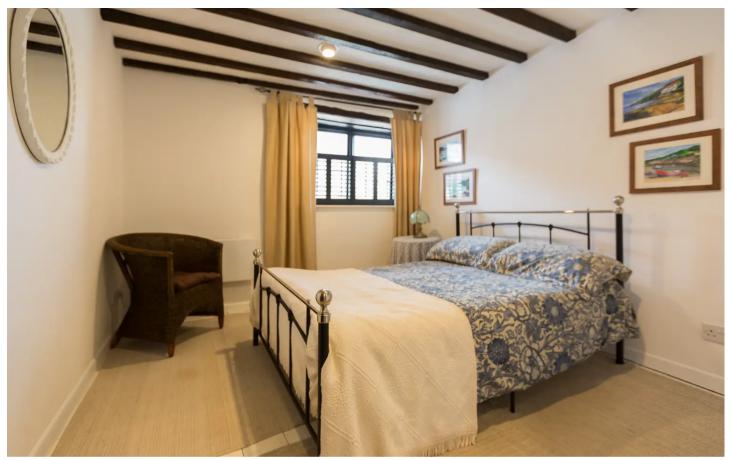

Upstairs, you'll find two double bedrooms and a white suite bathroom, while the massive carpeted and decorated loft room offers endless possibilities (ladder access). Aside of the certified multi-fuel burner there are modern digital electric radiators and a heated towel rail in the bathroom, ensure comfort all year round.