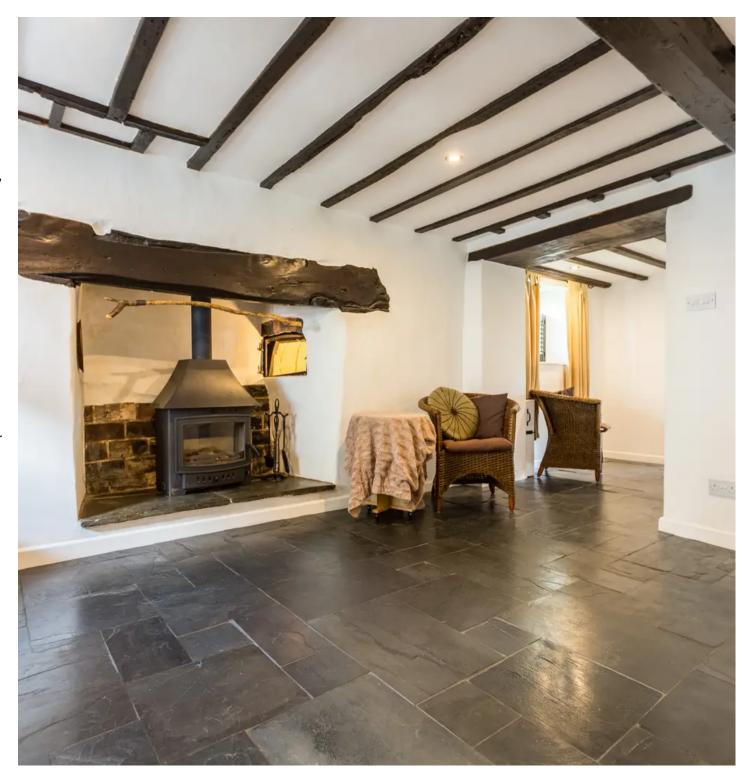

Upstairs, you'll find two double bedrooms and a white suite bathroom, while the massive carpeted and decorated loft room offers endless possibilities (ladder access). Aside of the certified multi-fuel burner there are modern digital electric radiators and a heated towel rail in the bathroom, ensure comfort all year round.