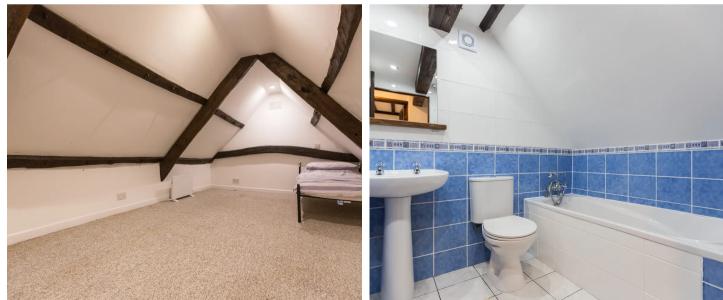

Upstairs, you'll find two double bedrooms and a white suite bathroom, while the massive carpeted and decorated loft room offers endless possibilities (ladder access). Aside of the certified multi-fuel burner there are modern digital electric radiators and a heated towel rail in the bathroom, ensure comfort all year round.