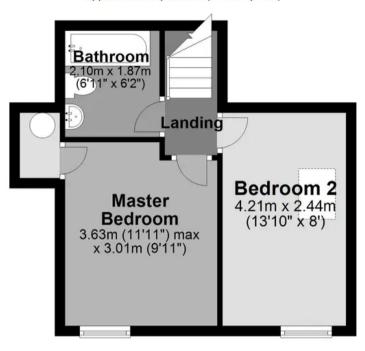

Please see the floorplan for room sizes.

Utilities: Mains electric, water, telephone and

broadband

Broadband within this postcode: Average of 11Mbps

Drainage: Mains drainage

Heating: Electric Listed: Grade II Tenure: Freehold

## First Floor

Approx. 29.5 sq. metres (317.2 sq. feet)