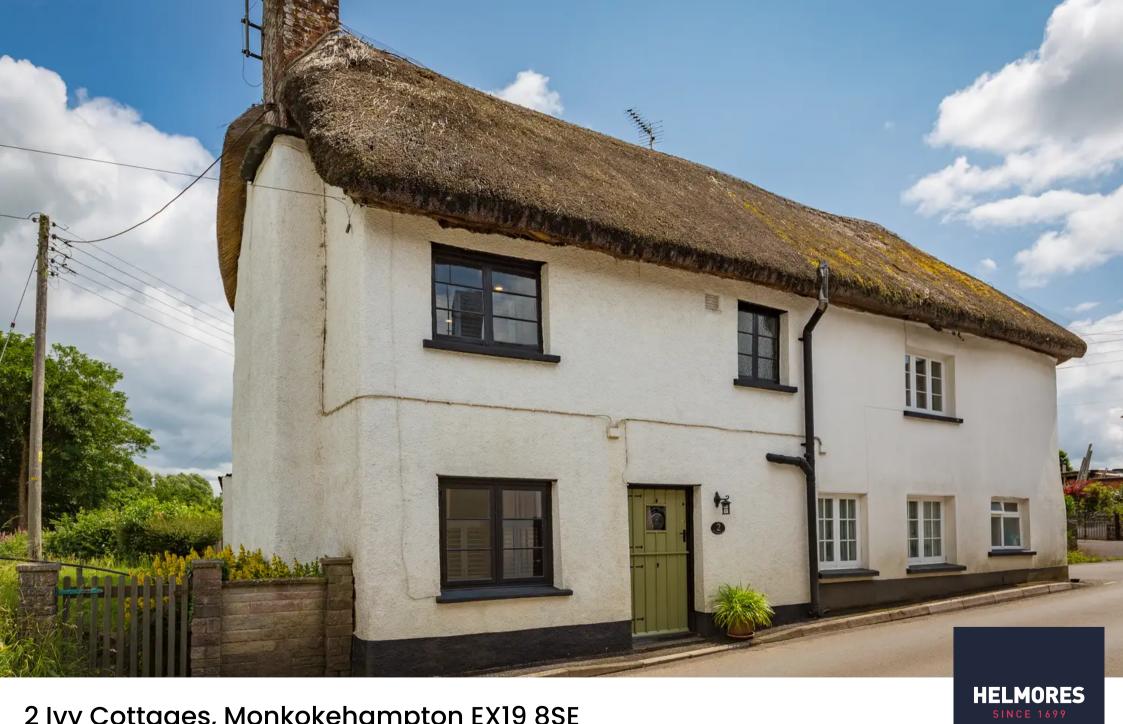

2 Ivy Cottages, Monkokehampton EX19 8SE

Guide Price £190,000

## 2 Ivy Cottages

Monkokehampton, Winkleigh

- A Pretty Grade II Listed Semi-Detached Cottage
- A perfect character retreat, as a main home or holiday cottage
- Lovely rural village setting and Re-thatched in 2017
- Two double bedrooms and upstairs bathroom
- Lounge diner with multi-fuel burner
- Kitchen with 'like new' appliances
- Modern digital electric radiators
- Massive carpeted and decorated loft room (ladder access)
- Small raised garden with views and garden store
- Being sold with no onward chain

Escape to the picturesque village of
Monkokehampton and discover this charming
Grade II listed semi-detached 1650 cottage.
Whether you're seeking a characterful main home or
a delightful holiday retreat, this property offers the
perfect blend of tranquillity and rural charm.

The roof was rethatched in 2017, ensuring the timeless beauty of this cottage. Step outside to a small raised courtyard with stunning views and a garden store equipped with light and power. This property is being sold with no onward chain, making it an opportunity not to be missed.