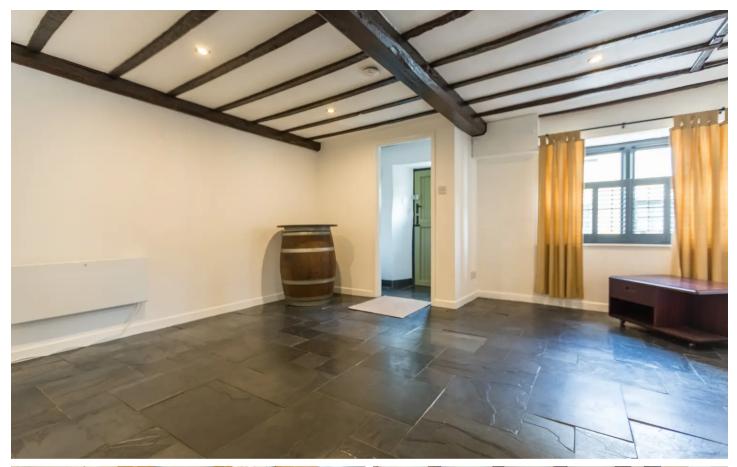

Upstairs, you'll find two double bedrooms and a white suite bathroom, while the massive carpeted and decorated loft room offers endless possibilities (ladder access). Aside of the certified multi-fuel burner there are modern digital electric radiators and a heated towel rail in the bathroom, ensure comfort all year round.