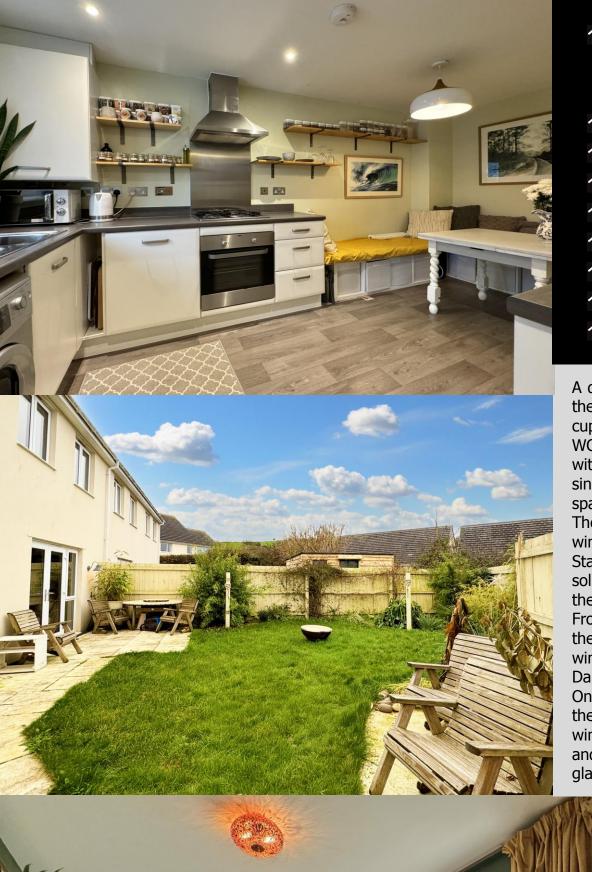

A door at the front of the property opens into the entrance hall where there are doors to the cloakroom, kitchen/dining room and a shallow cupboard for coats and boots. The cloakroom is fitted with low level WC and pedestal wash hand basin. The kitchen/dining room is fitted with a range of base level units and drawers with inset stainless steel sink and drainer, electric oven with gas fired hob with extractor over, space for fridge freezer and space and plumbing for washing machine. There is also space for dining table and chairs and a double glazed window over looks the front of the property.