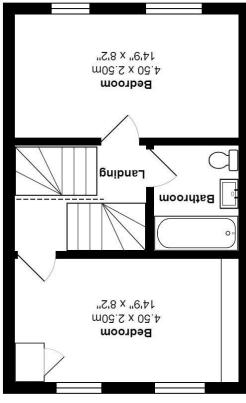

Stairs from the kitchen lead down to the sitting room where there is solid wood flooring and uPVC double glazed French doors opening to the patio area of the garden.

From the kitchen dining room stairs also rise to a half landing where there is a door to a double bedroom, with two uPVC double glazed windows which enjoy views of the surrounding area and towards Dartmoor.

On the second half landing there are doors to the family bathroom and the second bedroom, also a double room, with two uPVC double glazed windows to the front of the property. The family bathroom is part tiled and fitted with suite comprising panelled bath with shower over and glazed shower screen, wash hand basin set into vanity unit with