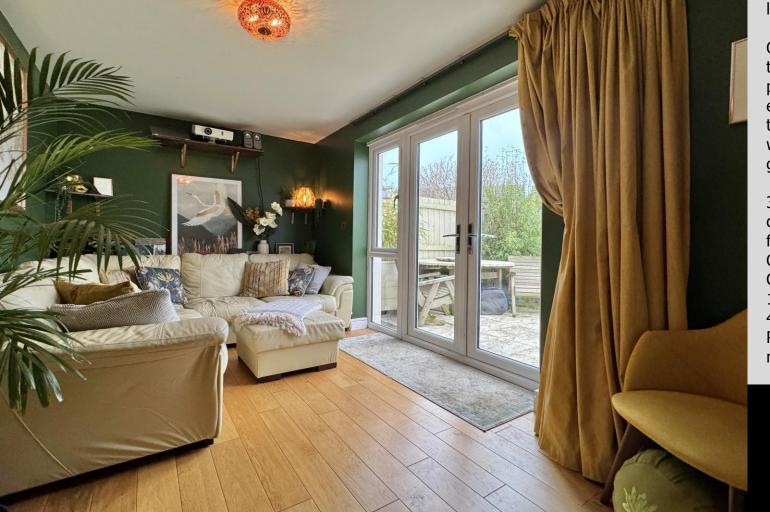

drawers below and cupboards above, and a low level WC.

Outside of the property and to the front there is a small bed stocked with a variety of plants and shrubs. To the rear, the garden is enclosed by timber fencing and is mainly laid to lawn with patio area and borders stocked with plants and shrubs. A gate from the rear garden leads to the allocated parking space.