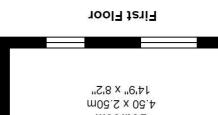

Stairs from the kitchen lead down to the sitting room where there is solid wood flooring and uPVC double glazed French doors opening to the patio area of the garden.

From the kitchen dining room stairs also rise to a half landing where there is a door to a double bedroom, with two uPVC double glazed windows which enjoy views of the surrounding area and towards Dartmoor.