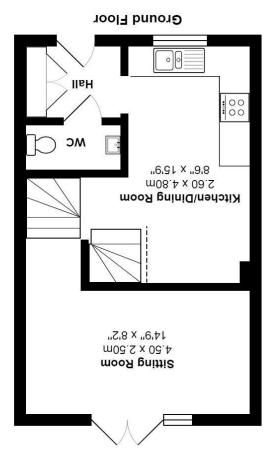

A door at the front of the property opens into the entrance hall where there are doors to the cloakroom, kitchen/dining room and a shallow cupboard for coats and boots. The cloakroom is fitted with low level WC and pedestal wash hand basin. The kitchen/dining room is fitted with a range of base level units and drawers with inset stainless steel sink and drainer, electric oven with gas fired hob with extractor over, space for fridge freezer and space and plumbing for washing machine. There is also space for dining table and chairs and a double glazed window over looks the front of the property.

Stairs from the kitchen lead down to the sitting room where there is solid wood flooring and uPVC double glazed French doors opening to the patio area of the garden.

From the kitchen dining room stairs also rise to a half landing where there is a door to a double bedroom, with two uPVC double glazed windows which enjoy views of the surrounding area and towards Dartmoor.

On the second half landing there are doors to the family bathroom and the second bedroom, also a double room, with two uPVC double glazed windows to the front of the property. The family bathroom is part tiled and fitted with suite comprising panelled bath with shower over and glazed shower screen, wash hand basin set into vanity unit with

drawers below and cupboards above, and a low level WC.

Outside of the property and to the front there is a small bed stocked with a variety of plants and shrubs. To the rear, the garden is enclosed by timber fencing and is mainly laid to lawn with patio area and borders stocked with plants and shrubs. A gate from the rear garden leads to the allocated parking space.