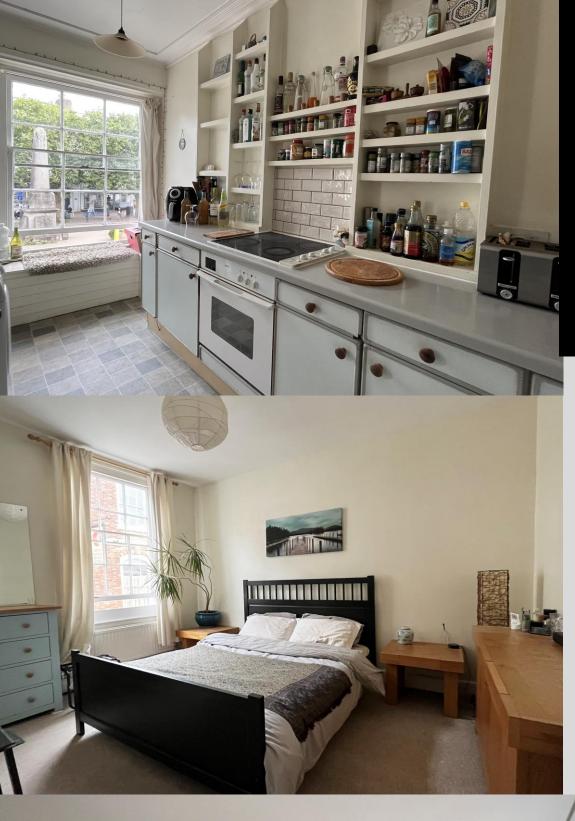

A communal door from The Plains leads to the wide stairwell rising to the first floor where there is a door opening to the entrance hall of number two. From the hall there are doors to the lounge kitchen, double bedroom and the bathroom. The lounge is a spacious room with two wooden sash windows over looking the plains. The kitchenette is fitted with a range of base level units with roll edge work surfaces and tiled splash areas. There is an integrated electric oven and electric hob and space and plumbing for washing machine and dishwasher. The bedroom is a double room with large sash window to the side of the property. The bathroom is fitted with suite comprising panelled bath, low level

> WC and pedestal wash hand basin. There is a casement window to the side of the property.

> 2 Waterside House is leasehold and is connected to all mains services with gas fire central heating.

> 125 years from 25th March 1986. Service charge: £1759.24 per annum