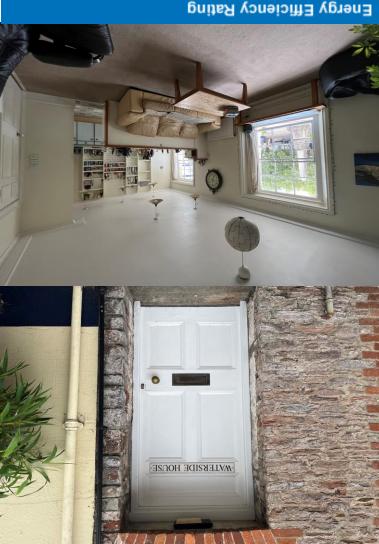

A communal door from The Plains leads to the wide stairwell rising to the first floor where there is a door opening to the entrance hall of number two. From the hall there are doors to the lounge kitchen, double bedroom and the bathroom. The lounge is a spacious room with two wooden sash windows over looking the plains. The kitchenette is fitted with a range of base level units with roll edge work surfaces and tiled splash areas. There is an integrated electric oven and electric hob and space and plumbing for washing machine and dishwasher. The bedroom is a double room with large sash window to the side of the property. The bathroom is fitted with suite comprising panelled bath, low level

> WC and pedestal wash hand basin. There is a casement window to the side of the property.

> 2 Waterside House is leasehold and is connected to all mains services with gas fire central heating.

> 125 years from 25th March 1986. Service charge: £1759.24 per annum