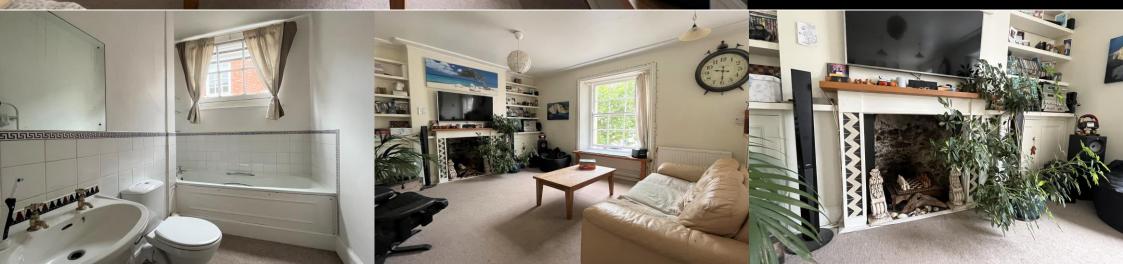

A communal door from The Plains leads to the wide stairwell rising to the first floor where there is a door opening to the entrance hall of number two. From the hall there are doors to the lounge kitchen, double bedroom and the bathroom. The lounge is a spacious room with two wooden sash windows over looking the plains. The kitchenette is fitted with a range of base level units with roll edge work surfaces and tiled splash areas. There is an integrated electric oven and electric hob and space and plumbing for washing machine and dishwasher. The bedroom is a double room with large sash window to the side of the property. The bathroom is fitted with suite comprising panelled bath, low level

> WC and pedestal wash hand basin. There is a casement window to the side of the property.

> 2 Waterside House is leasehold and is connected to all mains services with gas fire central heating.

> 125 years from 25th March 1986. Service charge: £1759.24 per annum