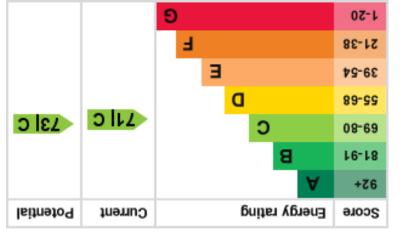

aces and tiled splash areas. There is an integrated electric oven and electric hob and space and plumbing for washing machine and dishwasher. The bedroom is a double room with large sash window to the side of the property. The bathroom is fitted with suite comprising panelled bath, low level

> WC and pedestal wash hand basin. There is a casement window to the side of the property.

> 2 Waterside House is leasehold and is connected to all mains services with gas fire central heating.

> 125 years from 25th March 1986. Service charge: £1759.24 per annum

Ground rent: £75.00 per annum

Council Tax band: B - South Hams District Council

Our View "A well

presented apartment within easy reach of the town and amenities"











All measurements are approximate and for display purposes only



**Notice** These details are for guidance only and complete accuracy cannot be guaranteed. If there is any point, which is of particular importance, verification should be obtained. They do not constitute a contract or part of a contract. All measurements are approximate. No apparatus, equipment, fixture or fitting has been tested. Items shown in photographs are NOT necessarily included. Interested Parties are advised to check availability and make an appointment to view before travelling to see a property. References to the Tenure of the property are based on information supplied by the Sellers so Buyers should obtain verification from their Solicitor.

PROTECTED

**υαθα** | ρεορεετγπαεκ

PROTECTED

υανα | propertymark

Vmbudsman The Property so agents in the South West

the Experts

**