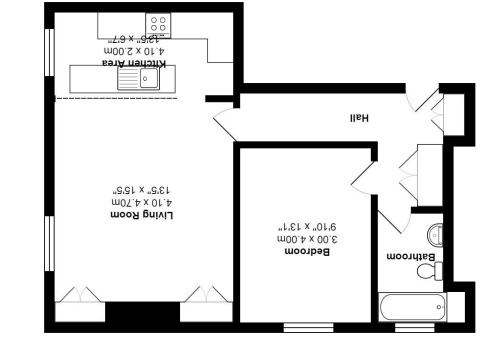

A communal door from The Plains leads to the wide stairwell rising to the first floor where there is a door opening to the entrance hall of number two. From the hall there are doors to the lounge kitchen, double bedroom and the bathroom. The lounge is a spacious room with two wooden sash windows over looking the plains. The kitchenette is fitted with a range of base level units with roll edge work surfaces and tiled splash areas. There is an integrated electric oven and electric hob and space and plumbing for washing machine and dishwasher. The bedroom is a double room with large sash window to the side of the property. The bathroom is fitted with suite comprising panelled bath, low level