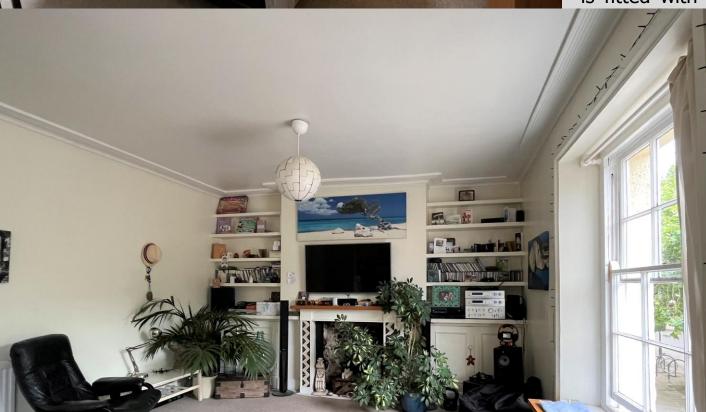

A communal door from The Plains leads to the wide stairwell rising to the first floor where there is a door opening to the entrance hall of number two. From the hall there are doors to the lounge kitchen, double bedroom and the bathroom. The lounge is a spacious room with two wooden sash windows over looking the plains. The kitchenette is fitted with a range of base level units with roll edge work surfaces and tiled splash areas. There is an integrated electric oven and electric hob and space and plumbing for washing machine and dishwasher. The bedroom is a double room with large sash window to the side of the property. The bathroom is fitted with suite comprising panelled bath, low level