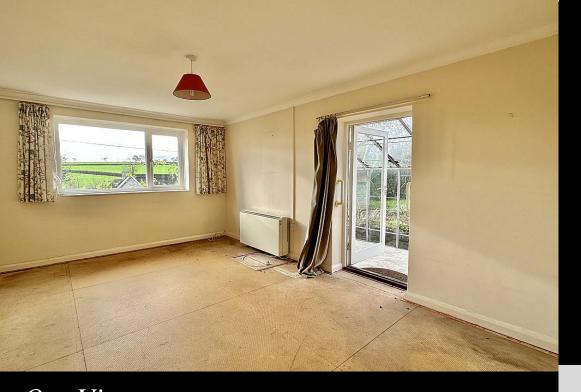

The property is accessed to the front via a shared driveway leading up to the parking space situated at the front of the property. A pathway leads to a step at the side of the property with a wooden door giving access into a lean-to conservatory where you will find a single glazed wooden framed door giving access into the living room.

The living room has a window which overlooks the front aspect of the property with double glazed window to the front elevation enjoying an open outlook over farmland. There are two wall mounted electric night storage heaters with a single glazed door to the inner hallway and a further door through to the bathroom which is fitted with a suite comprising of low-level WC, pedestal wash hand basin and panelled bath with tiled surround, single glazed window to the side, cupboard containing hot water tank and wall mounted double bar electric heater. From the hallway a door leads through to the kitchen/breakfast room which is fitted with a range of base and eye level units with roll edge work surface inset with stainless steel sink and drainer unit.