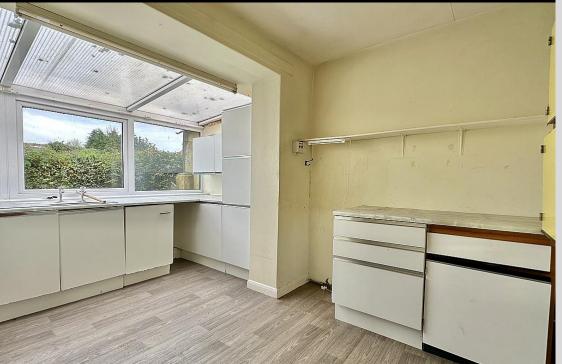

The living room has a window which overlooks the front aspect of the property with double glazed window to the front elevation enjoying an open outlook over farmland. There are two wall mounted electric night storage heaters with a single glazed door to the inner hallway and a further door through to the bathroom which is fitted with a suite comprising of low-level WC, pedestal wash hand basin and panelled bath with tiled surround, single glazed window to the side, cupboard containing hot water tank and wall mounted double bar electric heater. From the hallway a door leads through to the kitchen/breakfast room which is fitted with a range of base and eye level units with roll edge work surface inset with stainless steel sink and drainer unit.

There is space and plumbing for an automatic washing machine, UPVC window to the rear elevation with open outlook onto farmland, glazed roof in

> this section and further units in the breakfast area. The bedroom has a similar outlook to the lounge with UPVC window to front. Wall mounted electric heater and a range of built-in storage cupboards.