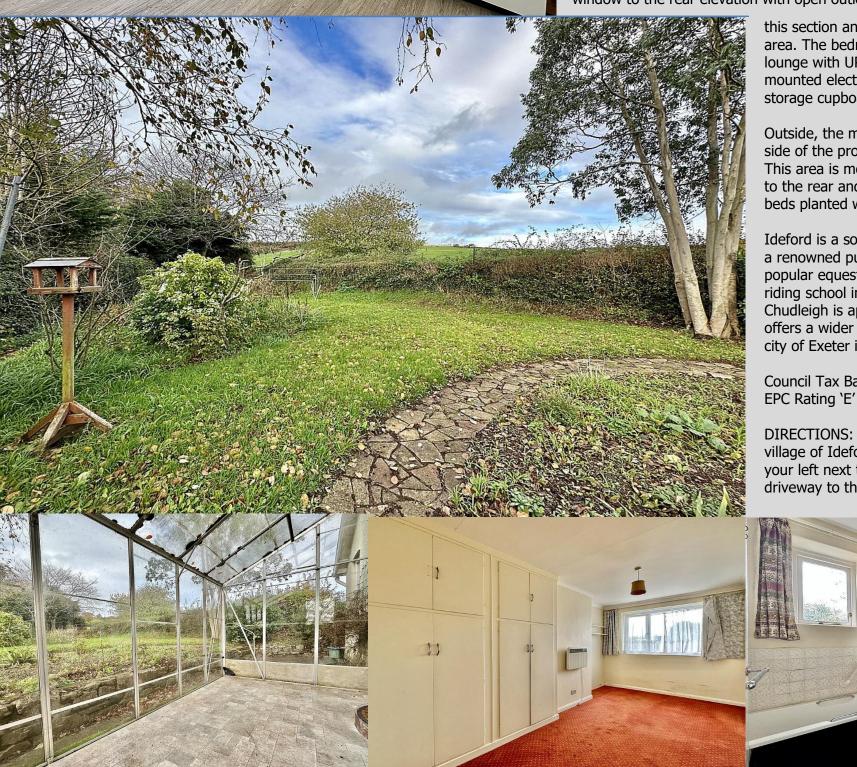

Outside, the majority of the garden is set to the side of the property on a triangular shaped plot. This area is mostly laid to lawn with mature bank to the rear and hedge surround, inset with raised beds planted with a range of shrubs.

There is space and plumbing for an automatic washing machine, UPVC window to the rear elevation with open outlook onto farmland, glazed roof in

> this section and further units in the breakfast area. The bedroom has a similar outlook to the lounge with UPVC window to front. Wall mounted electric heater and a range of built-in storage cupboards.