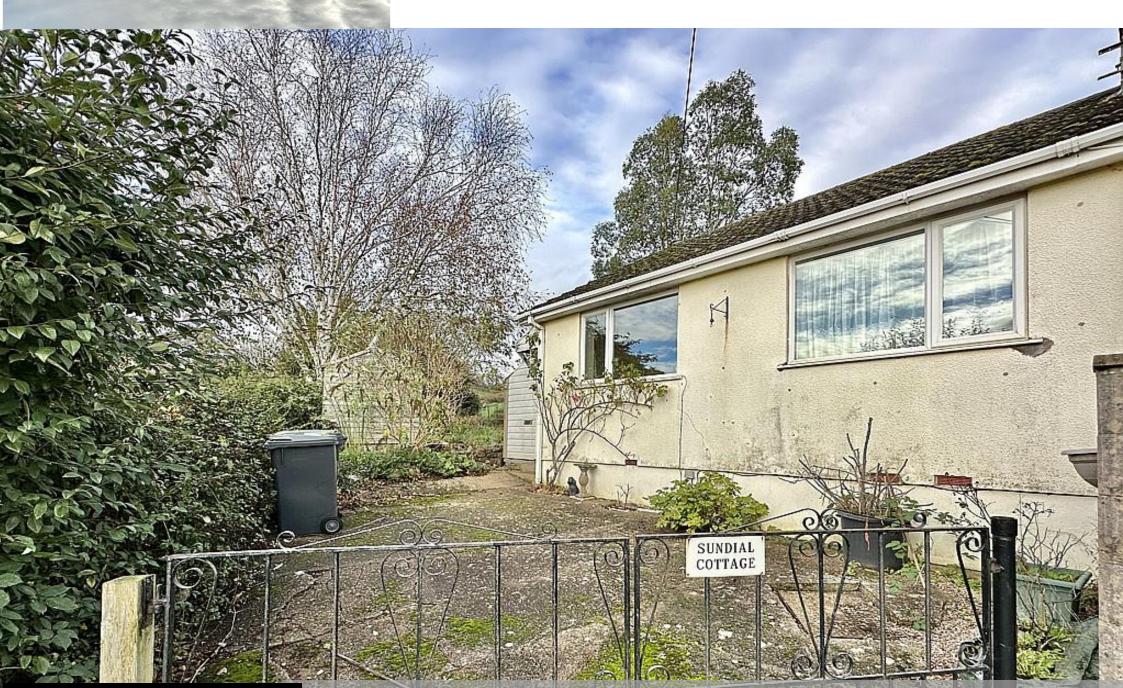

A semi-detached bungalow located in the highly sought-after village of Ideford. The property occupies an elevated position with a generous garden to the side and is in need of modernisation throughout.

The property is accessed to the front via a shared driveway leading up to the parking space situated at the front of the property. A pathway leads to a step at the side of the property with a wooden door giving access into a lean-to conservatory where you will find a single glazed wooden framed door giving access into the living room.