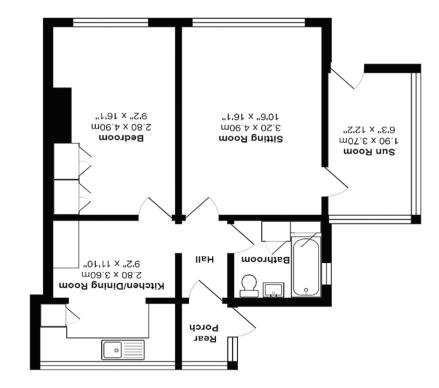

## Energy Efficiency Rating

Total Area: 58.2 m² ... 626 ft2 Sundial Cottage, Ideford

VIno sesonements are approximate and for display purposes only

plans are for illustrative purposes and all measurements, sizes and locations of walls, doors, window fittings and appliances are shown conventionally and a second definition of the accommodation. and are approximate only and provided to give you a general impression of the layout of the accommodation. © Unauthorised reproduction bf these floor plans and photos is prohibited. an offer or contract. Intending purchasers should not rely on them as statements of fact but must satisfy themselves by inspection or otherwise as to their accuracy. No person in our employment has the authority to make or give any representation or warranty in respect of the property. Any floor Notice These details have been provided as a general guide and we have not carried out a detailed survey nor tested the services, appliances, or fittings. Room sizes should not be relied upon for carpets or furnishings. If there are any important matters which are likely to affect your decision to buy, please contact us before viewing this property and certainly before tavelling any distance to view. These particulars do not constitute any part of part of the services, appliances, and part of the services are also and certainly before tavelling any distance to view. These particulars do not constitute any part of the services are also as a detail of the services are also as a service and the services are also as a detail of a service and the services are also as a service and a service and the services are as a service and and the services are applied as a detail of the services are as a service and the service and the services are as a service and the service and the service are as a service and the service and the service are as a service and any distance to view. These are also as a service are applied of the service are as a service and a service and the service are as a service and as a service are as a service and a service and a service and a service are as a service and a service are as a service and a service are as a service are as a service and as a service are as a