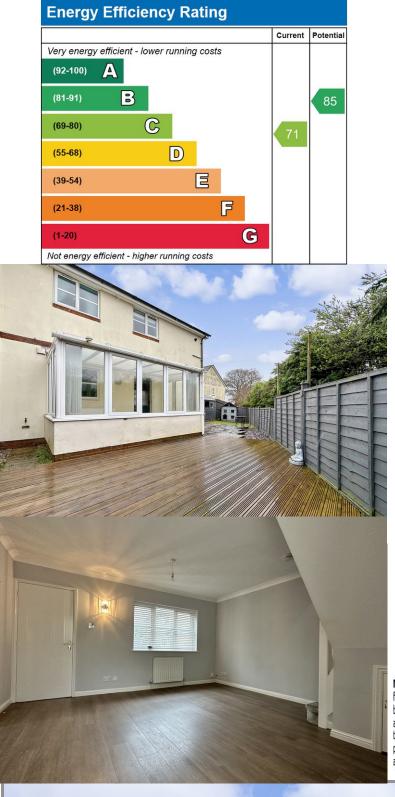

The southerly facing gardens are fully enclosed and are landscaped for ease of use and enjoyment. There are patio areas, timber decking, a lawn and a timber-built garden shed.

Wood's strongly recommended an early inspection to appreciate all that is on offer.

Council Tax Band C for the period 01/04/2023 to 31/03/2024 financial year is  $\pounds 2,012.73$ 