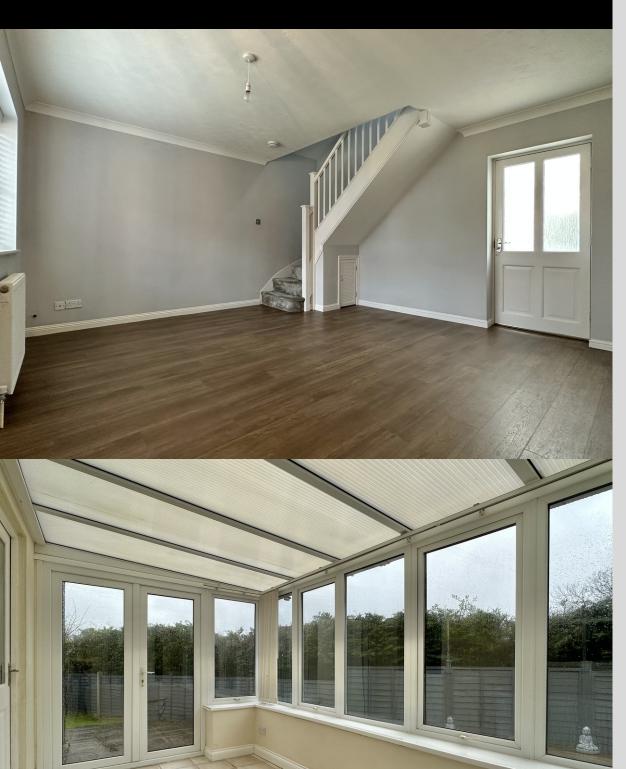

The lounge has stairs rising to the first-floor landing, a front aspect double glazed window, two radiators and a small under stairs storage cupboard and a timber and glazed door into the conservatory.

The UPVC conservatory has double glazed windows and French doors into the garden. It provides an ideal dining space.

The downstairs cloakroom has vanity style sink unit with cupboard under, a low flush WC, radiator and a front aspect obscured double glazed window.