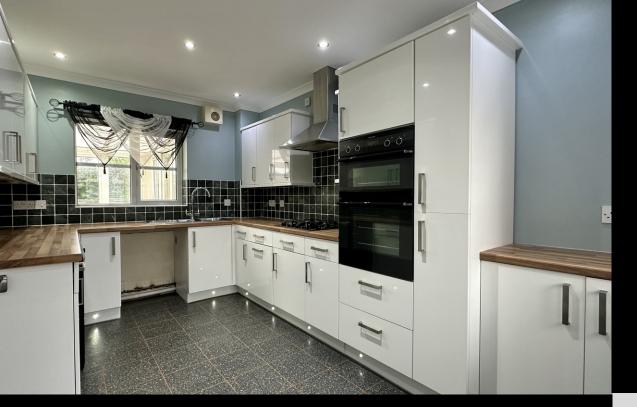

The accommodation comprises of: lounge, large kitchen/breakfast room, conservatory, downstairs cloakroom, two double bedrooms, with built in bedroom furniture, and a family bathroom.

The kitchen has white gloss units with space saving extras such as a larder cupboard with pull-out racks, a pull-out ironing board and bin units and slow closing drawers and kick board lighting. Worktop surfaces with a stainless-steel sink and tiled surround, a double-glazed window looking into the conservatory, built in electric cooker and grill, four ring gas hob with chimney extractor hood over and spaces for a dishwasher, washing machine, tumble dryer and an upright fridge freezer. There are dual aspect glazed windows, one looking into the conservatory the other to the front aspect, and a radiator.