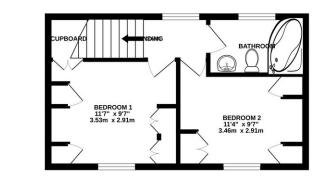

The first-floor landing has a double-glazed window with far reaching views over the surrounding area and doors to the two bedrooms and the bathroom.

The main bedroom has an excellent range of fitted bedroom furniture which includes ample wardrobe space, drawers, and overhead storage cupboards. There is a front aspect double glazed window and a radiator.

Bedroom two also benefits from having fitted bedroom furniture which again includes wardrobes, drawers and overhead storage cupboards. There is a hatch providing access to the roof space, a front aspect double glazed window and a radiator.

The family bathroom has a corner bath with tiled surrounds and a wall mounted chrome shower with fittings for a shower curtain. There is a pedestal wash hand basin with tiled splash back and an illuminated mirror over, a Low flush WC, heated towel rail and a rear aspect obscured double glazed window.

## GROUND FLOOR 435 sq.ft. (40.4 sq.m.) approx.

LOUNGE 14'3" x 13'5" 4.33m x 4.08r CONSERVATORY 12'3" x 6'9" 3.74m x 2.05m

+

KITCHEN 13'5" x 8'9" 4.08m x 2.66

1ST FLOOR 307 sq.ft. (28.5 sq.m.) approx.

TOTAL FLOOR AREA: 742 sq.ft. (68.9 sq.m.) approx. Whilst every attempt has been made to ensure the accuracy of the floorplan contained here, measurements of doors, windows, comos and any other lemss are approximate and no responsibility is taken for any error, omission or mis-statement. This plan is for illustrative purposes only and should be used as such by any rospective purchaser. The services, systems and appliances shown have not been tested and no guarantee as to their openability or efficiency can be given. Made with Netropix 62023