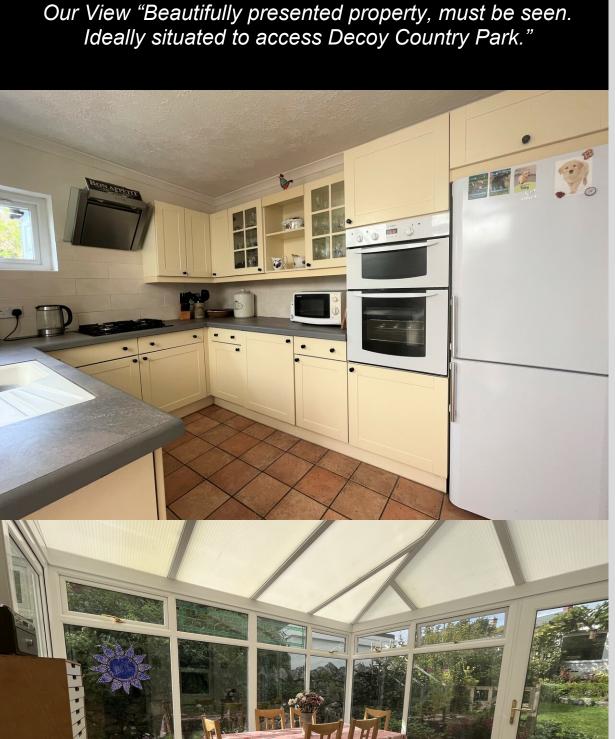

Upon entering the property, you will find an entrance hallway typical of a property of this era leading to a spacious open plan double aspect lounge/dining room, which showcases a stylish wood burner and charming period features. There is a very useful conservatory, which provides additional ground floor accommodation and is the perfect space for relaxing or entertaining guests. The conservatory also offers lovely views of the well-presented gardens and is currently used as a dining room.

The fitted kitchen is accessed off both the lounge/dining room and Conservatory offering convenience. From the entrance hall stairs lead to a half landing with access to a separate W.C. and to the recently fitted bathroom complete with separate bath, ladder style towel rail and walk in shower. The bathroom provides modern convenience whilst maintaining the traditional feel of the property.