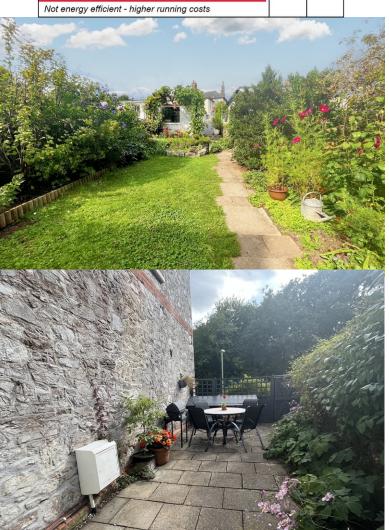

The gardens at the front, side and rear of the property have been beautifully maintained and offer ample space for outdoor seating especially in the attractive side garden. Additionally, there is a single garage at the rear of the property accessed off a service lane providing parking or extra storage.