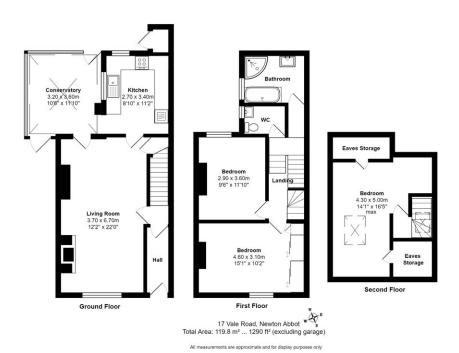

Attractive period semi-detached house in sought after location, with three bedrooms, conservatory and garage.

This attractive period semi-detached house is situated in the sought after location of Decoy in Newton Abbot. The property boasts three double bedrooms, including a recently converted attic bedroom, making it an ideal family home.

Upon entering the property, you will find an entrance hallway typical of a property of this era leading to a spacious open plan double aspect lounge/dining room, which showcases a stylish wood burner and charming period features. There is a very useful conservatory, which provides additional ground floor accommodation and is the perfect space for relaxing or entertaining guests. The conservatory also offers lovely views of the well-presented gardens and is currently used as a dining room.

The fitted kitchen is accessed off both the lounge/dining room and Conservatory offering convenience. From the entrance hall stairs lead to a half landing with access to a separate W.C. and to the recently fitted bathroom complete with separate bath, ladder style towel rail and walk in shower. The bathroom provides modern convenience whilst maintaining the traditional feel of the property.

The gardens at the front, side and rear of the property have been beautifully maintained and offer ample space for outdoor seating especially in the attractive side garden. Additionally, there is a single garage at the rear of the property accessed off a service lane providing parking or extra storage.