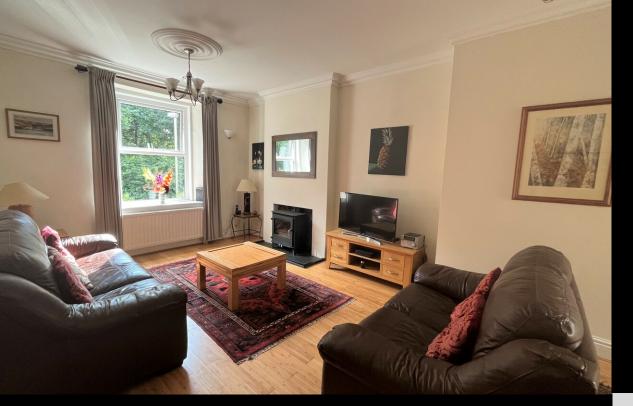

Upon entering the property, you will find an entrance hallway typical of a property of this era leading to a spacious open plan double aspect lounge/dining room, which showcases a stylish wood burner and charming period features. There is a very useful conservatory, which provides additional ground floor accommodation and is the perfect space for relaxing or entertaining guests. The conservatory also offers lovely views of the well-presented gardens and is currently used as a dining room.