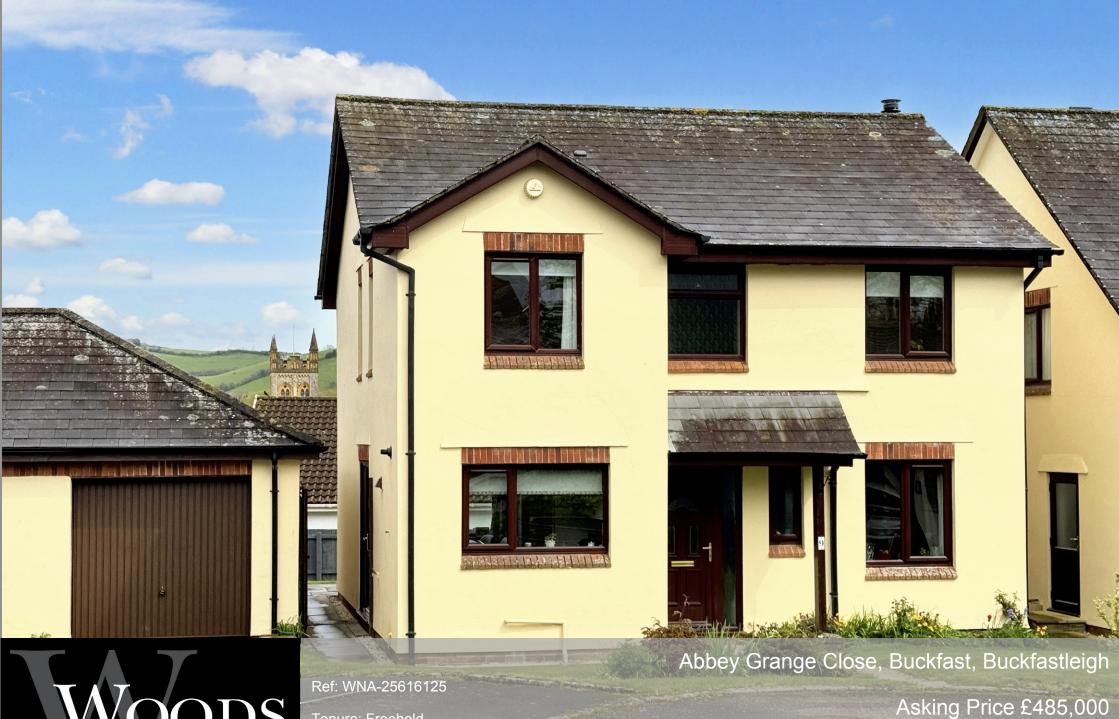

Our View "Viewing highly recommended in order to fully appreciate the space on offer and its great location '

- Detached modern 4/5 bedroom executive style house
- Situated in a cul-de-sac development of 14 properties
- Large kitchen/dining room with modern integrated kitchen
- Lounge with doors allowing access to rear garden
- Study/Bedroom 5 providing flexibility
- master bedroom with modern fitted en-suite shower room
- Two further double bedrooms and a large single bedroom
- Sizable family bathroom fitted with modern suite
- Garage and driveway parking
- Well kept and private rear gardens enjoying far reaching views

A well presented 4/5 modern exertive style detached house, situated in a quite cul-de-sac location in the popular and sought after location of Buckfast, sitting on the edge of Dartmoor National park.

This stunning property offers spacious living accommodation, perfect for families or those looking for a peaceful retreat. The ground floor features a large kitchen/dining room with a modern integrated kitchen, a good range of wall and base level kitchen units providing ample storage and space for a dining suite, ideal for entertaining guests or enjoying family meals.