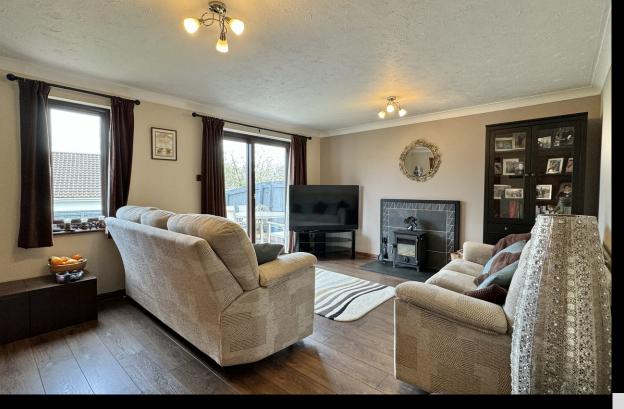

The lounge is bright and airy, with doors allowing access to the rear garden, creating a seamless indoor/outdoor living experience.

The ground floor also includes a study/5th bedroom, providing flexibility for those working from home or needing an extra bedroom, and separate WC, for added convenience.