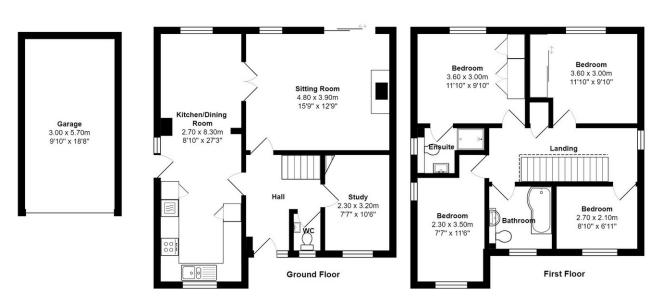

A well presented 4/5 modern exertive style detached house, situated in a quite cul-de-sac location in the popular and sought after location of Buckfast, sitting on the edge of Dartmoor National park.

This stunning property offers spacious living accommodation, perfect for families or those looking for a peaceful retreat. The ground floor features a large kitchen/dining room with a modern integrated kitchen, a good range of wall and base level kitchen units providing ample storage and space for a dining suite, ideal for entertaining guests or enjoying family meals.

The lounge is bright and airy, with doors allowing access to the rear garden, creating a seamless indoor/outdoor living experience.

The ground floor also includes a study/5th bedroom, providing flexibility for those working from home or needing an extra bedroom, and separate WC, for added convenience.

Upstairs, the master bedroom enjoys far reaching views and even takes in some of the famous Buckfast Abbey and boasts a modern fitted en-suite shower room, providing a touch of luxury.

There are two further double bedrooms and a large single bedroom, all decorated to a high standard. The family bathroom is spacious and fitted with a modern suite, perfect for relaxing after a long day.

Outside, the property benefits from a garage and driveway parking, making it convenient for multiple vehicles. The well-kept rear gardens offer privacy and tranquillity, with far-reaching views of the surrounding countryside.

9 Abbey Grange Close, Buckfast Total Area: 113.9 m² ... 1226 ft² (excluding garage)

woodshomes.co.uk

As part of our service, we may recommend additional services (conveyancing, surveying etc) to you which we believe may help with your property transaction. Please be aware that if you decide to proceed, we may receive a referral fee. We will not refer your details unless you have provided your consent and you are not under any obligation to use any of these services. Full details of these services and referral fees our published on our website.