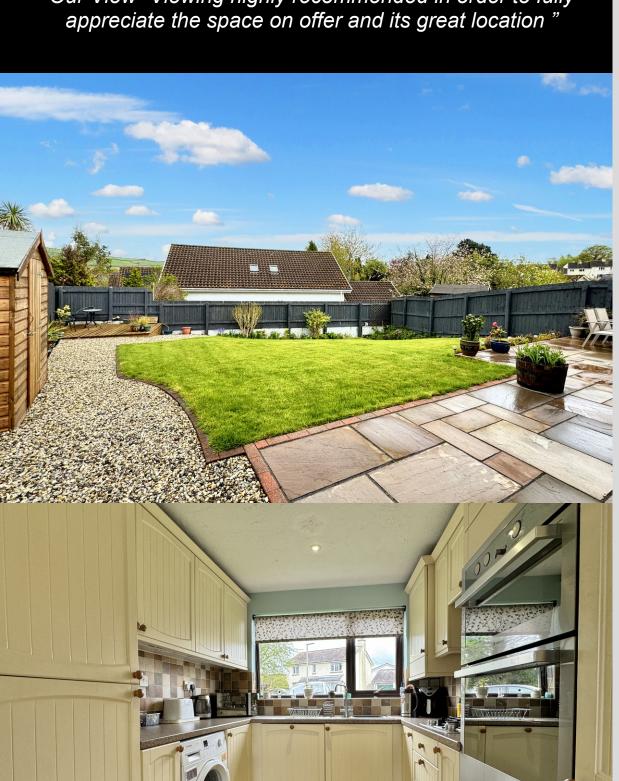

A well presented 4/5 modern exertive style detached house, situated in a quite cul-de-sac location in the popular and sought after location of Buckfast, sitting on the edge of Dartmoor National park.

This stunning property offers spacious living accommodation, perfect for families or those looking for a peaceful retreat. The ground floor features a large kitchen/dining room with a modern integrated kitchen, a good range of wall and base level kitchen units providing ample storage and space for a dining suite, ideal for entertaining guests or enjoying family meals.

Outside, the property benefits from a garage and driveway parking, making it convenient for multiple vehicles. The well-kept rear gardens offer privacy and tranquillity, with far-reaching views of the surrounding countryside.