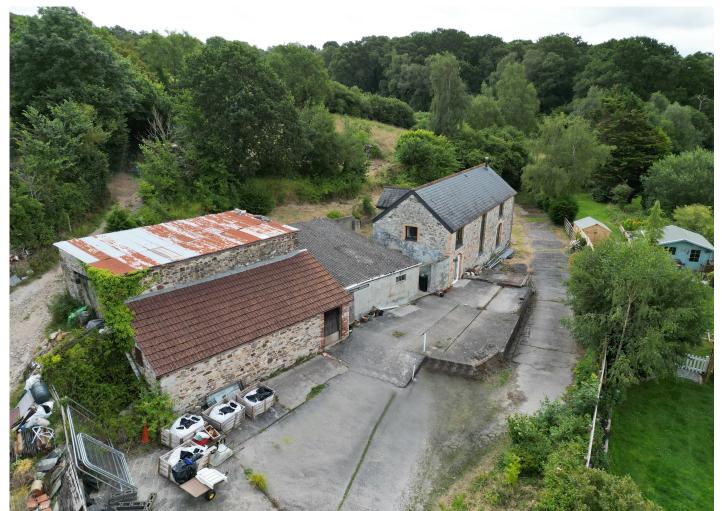

Externally, the property includes outbuildings located at the side of the main building, providing excellent storage options and potential for further development.

The 1.4 acre paddock is embraced by mature trees, offering a peaceful and private space, ideal for horse lovers or those seeking a large outdoor area to enjoy.