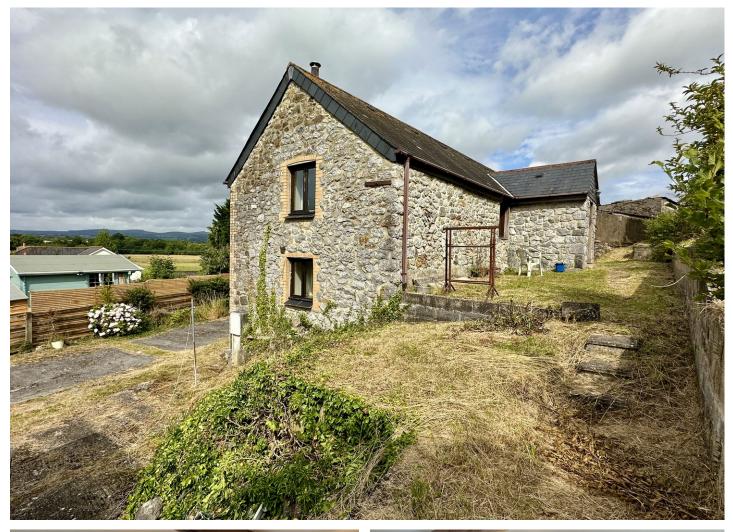

This unique property is thoughtfully designed with its accommodation arranged in a reverse level style to make the most of the breathtaking views towards Dartmoor.

The ground floor houses three generously proportioned bedrooms, with the master bedroom benefiting from an en suite bathroom.

Externally, the property includes outbuildings located at the side of the main building, providing excellent storage options and potential for further development.

The 1.4 acre paddock is embraced by mature trees, offering a peaceful and private space, ideal for horse lovers or those seeking a large outdoor area to enjoy.