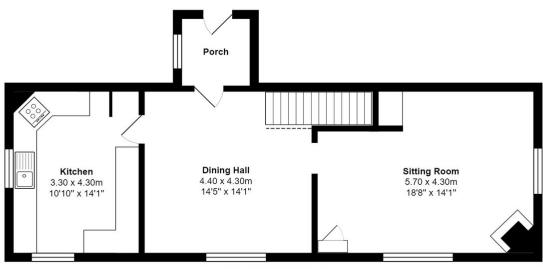

On the first floor, you will find a double aspect lounge featuring a wood burner, creating a warm and inviting atmosphere, while also offering captivating views of the surrounding landscape. The large formal dining room is perfect for entertaining guests, adding to the overall sense of space.

The double aspect kitchen/breakfast room is a useful space, complete with all the necessary appliances and ample storage options.

The kitchen also benefits from stunning views, making it a joy to prepare meals whilst taking in the beautiful surroundings.

8 The Square, Chudleigh, Devon, TQ13 0HX 01626 853940 boveyandchudleigh@woodshomes.co.uk

**Upper Ground Floor** 