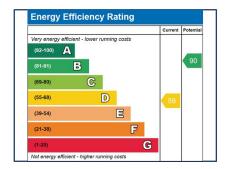

## **GENERAL INFORMATION**

Services: Shared Water Supply (not on mains), Oil Fired Central Heating, Private Drainage (Septic Tank)

Tenure: Freehold

Council: Teignbridge Council

Council Tax Band D for the period 01/04/2023 to 31/03/2024 financial year is £2,276.71