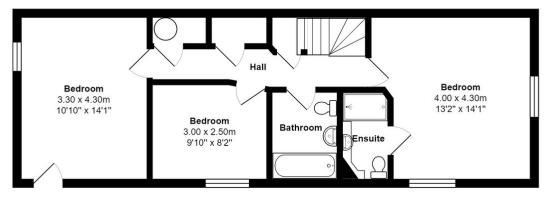

This unique property is thoughtfully designed with its accommodation arranged in a reverse level style to make the most of the breathtaking views towards Dartmoor.

The ground floor houses three generously proportioned bedrooms, with the master bedroom benefiting from an en suite bathroom.

## **Lower Ground Floor**

All measurements are approximate and for display purposes only