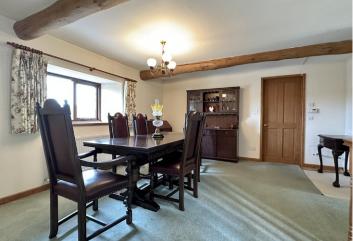

On the first floor, you will find a double aspect lounge featuring a wood burner, creating a warm and inviting atmosphere, while also offering captivating views of the surrounding landscape. The large formal dining room is perfect for entertaining guests, adding to the overall sense of space.