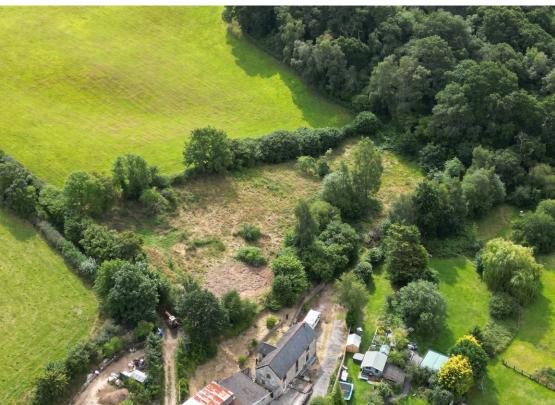

Externally, the property includes outbuildings located at the side of the main building, providing excellent storage options and potential for further development.

The 1.4 acre paddock is embraced by mature trees, offering a peaceful and private space, ideal for horse lovers or those seeking a large outdoor area to enjoy.