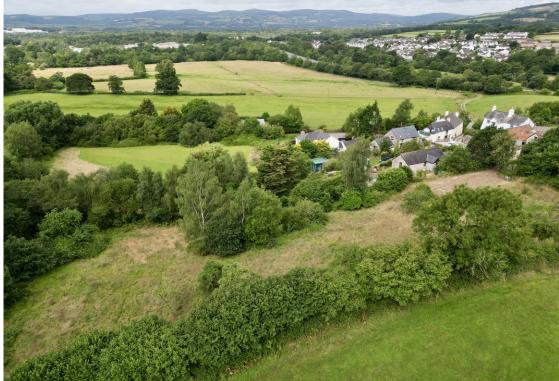

## Oak Barn Bellamarsh Kingsteignton Road Chudleigh TQ13 0AJ

£499,950

A detached three bedroom reverse level Barn conversion with a 1.4 acre paddock and outbuildings, enjoying far reaching moor views and easy access to both Newton Abbot and the A38

Externally, the property includes outbuildings located at the side of the main building, providing excellent storage options and potential for further development.

The 1.4 acre paddock is embraced by mature trees, offering a peaceful and private space, ideal for horse lovers or those seeking a large outdoor area to enjoy.