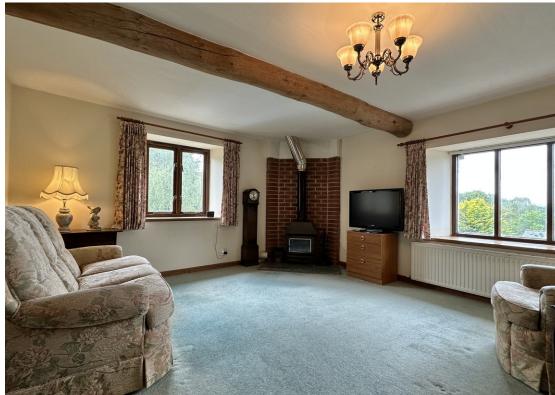

On the first floor, you will find a double aspect lounge featuring a wood burner, creating a warm and inviting atmosphere, while also offering captivating views of the surrounding landscape. The large formal dining room is perfect for entertaining guests, adding to the overall sense of space.