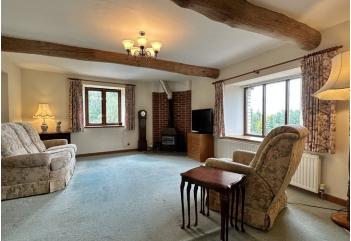

On the first floor, you will find a double aspect lounge featuring a wood burner, creating a warm and inviting atmosphere, while also offering captivating views of the surrounding landscape. The large formal dining room is perfect for entertaining guests, adding to the overall sense of space.