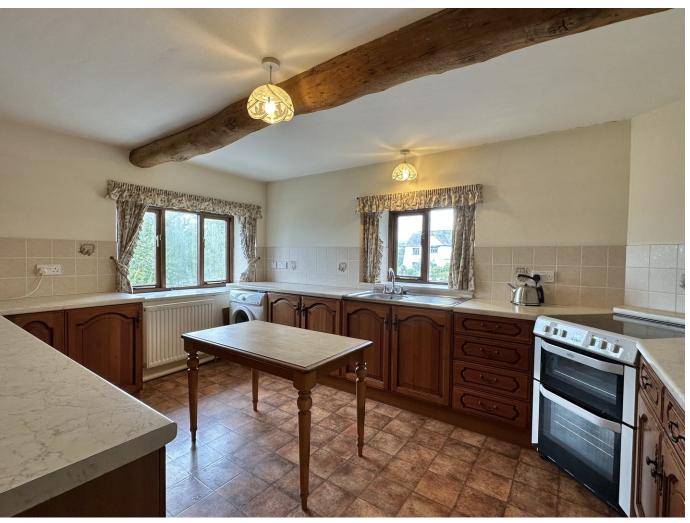

The double aspect kitchen/breakfast room is a useful space, complete with all the necessary appliances and ample storage options.

The kitchen also benefits from stunning views, making it a joy to prepare meals whilst taking in the beautiful surroundings.