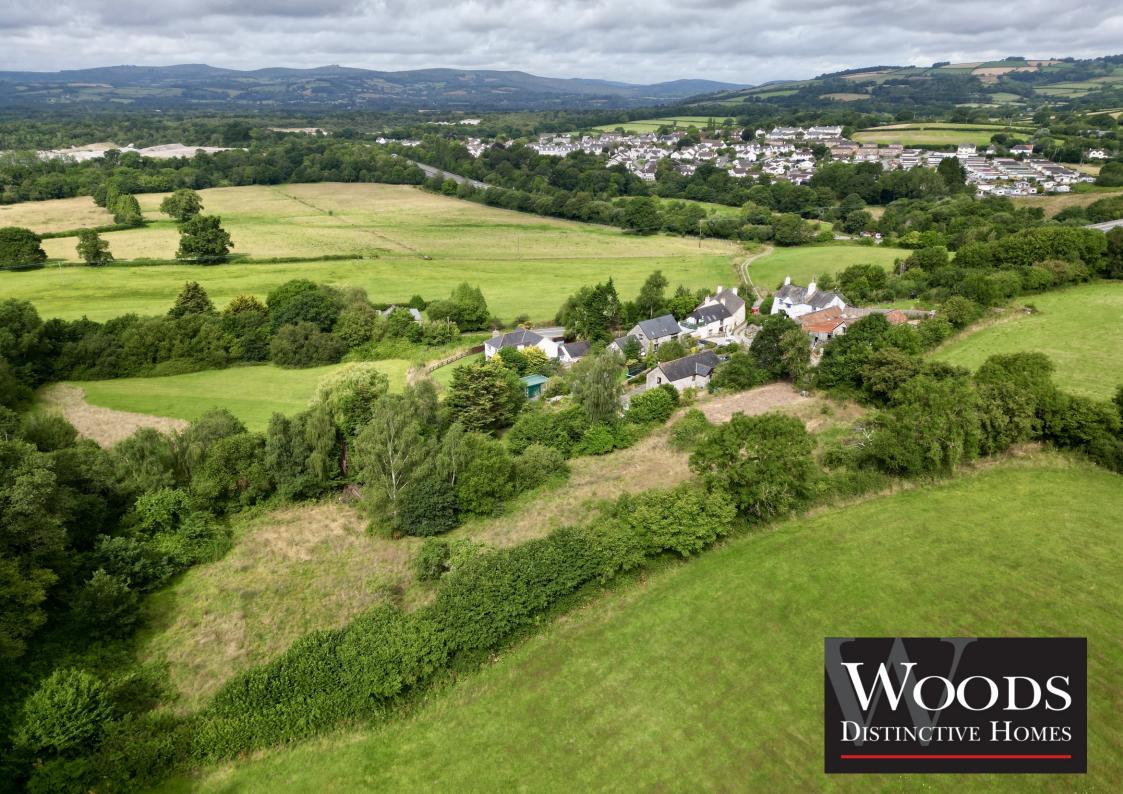

## Oak Barn Bellamarsh Kingsteignton Road Chudleigh TQ13 0AJ

£499,950

A detached three bedroom reverse level Barn conversion with a 1.4 acre paddock and outbuildings, enjoying far reaching moor views and easy access to both Newton Abbot and the A38

Externally, the property includes outbuildings located at the side of the main building, providing excellent storage options and potential for further development.

The 1.4 acre paddock is embraced by mature trees, offering a peaceful and private space, ideal for horse lovers or those seeking a large outdoor area to enjoy.

With an abundance of parking available, this property ensures convenience and ease for multiple vehicles. The location is also a major highlight, with easy access to both Newton Abbot and the A38, providing excellent transport links to nearby towns and cities.