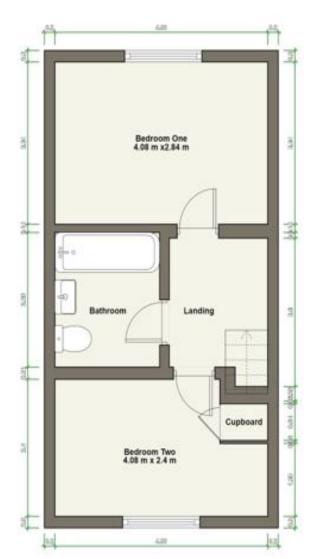

Upstairs, there are two double bedrooms and a modern family bathroom, equipped with a contemporary suite.

The rear garden is secure and of a good size. The current owners have landscaped the garden to provide an ideal outdoor space for both children and adults alike. There is a raised decked area offering a perfect spot for al fresco dining or simply enjoying some sunshine.