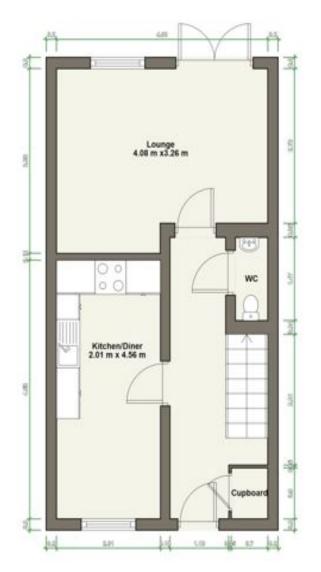

A well presented modern two bedroom semi-detached house with good size rear garden and two private parking spaces.

This stylish property is situated in the sought-after residential area of Chudleigh and offers comfortable and contemporary living spaces. As you enter the house, you are greeted by a hallway that leads to the heart of the home - a beautifully designed open plan kitchen and dining area. The kitchen has been fitted with high-quality appliances and offers ample storage.

Adjacent to the kitchen is the living room, which features French doors that open onto the rear garden, allowing plenty of natural light to flood in. This room offers a perfect space for relaxation, also on the ground floor you have a handy downstairs W.C, which is located just off the hallway, providing convenience and practicality for everyday living as well as a sizable storage cupboard.

Upstairs, there are two double bedrooms and a modern family bathroom, equipped with a contemporary suite.

The rear garden is secure and of a good size. The current owners have landscaped the garden to provide an ideal outdoor space for both children and adults alike. There is a raised decked area offering a perfect spot for al fresco dining or simply enjoying some sunshine.