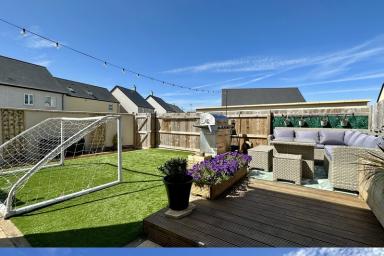

Upstairs, there are two double bedrooms and a modern family bathroom, equipped with a contemporary suite.

The rear garden is secure and of a good size. The current owners have landscaped the garden to provide an ideal outdoor space for both children and adults alike. There is a raised decked area offering a perfect spot for al fresco dining or simply enjoying some sunshine.

There are two private parking spaces located just behind the property, ensuring convenience and ease for residents and their visitors.

This delightful semi-detached house is in excellent condition and has been well-maintained throughout. Offering a blend of modern design and practicality, it is the perfect home for first-time buyers, young families, or those looking to downsize.