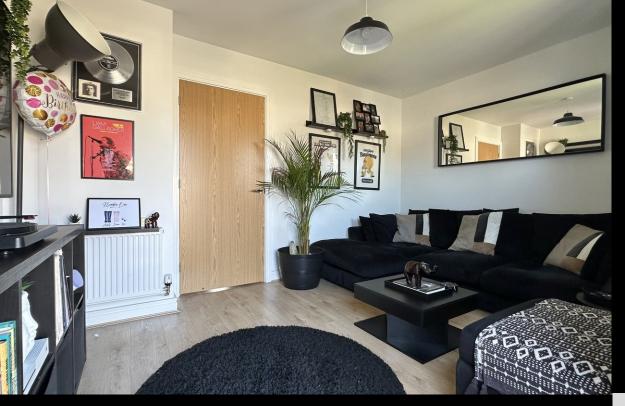

Adjacent to the kitchen is the living room, which features French doors that open onto the rear garden, allowing plenty of natural light to flood in. This room offers a perfect space for relaxation, also on the ground floor you have a handy downstairs W.C, which is located just off the hallway, providing convenience and practicality for everyday living as well as a sizable storage cupboard.

Upstairs, there are two double bedrooms and a modern family bathroom, equipped with a contemporary suite.

The rear garden is secure and of a good size. The current owners have landscaped the garden to provide an ideal outdoor space for both children and adults alike. There is a raised decked area offering a perfect spot for al fresco dining or simply enjoying some sunshine.