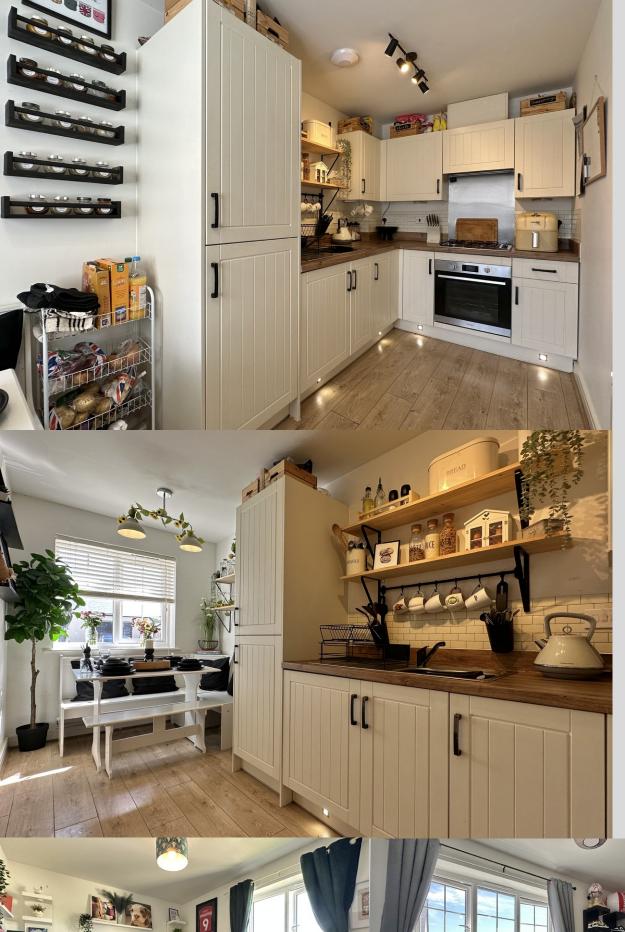

A well presented modern two bedroom semi-detached house with good size rear garden and two private parking spaces.

This stylish property is situated in the sought-after residential area of Chudleigh and offers comfortable and contemporary living spaces. As you enter the house, you are greeted by a hallway that leads to the heart of the home - a beautifully designed open plan kitchen and dining area. The kitchen has been fitted with high-quality appliances and offers ample storage.

Adjacent to the kitchen is the living room, which features French doors that open onto the rear garden, allowing plenty of natural light to flood in. This room offers a perfect space for relaxation, also on the ground floor you have a handy downstairs W.C, which is located just off the hallway, providing convenience and practicality for everyday living as well as a sizable storage cupboard.