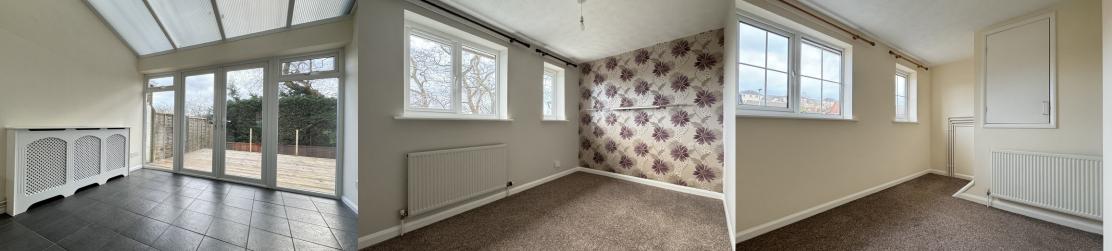

Open plan kitchen diner which is fitted with matching wall and base cabinets, a drawer stack and working surfaces which extend to form a breakfast bar also incorporating the single drainer sink unit. Built in appliances include an eye level oven, a four ring gas hob and a chimney extractor hood. There is ample space for both dining and culinary creations. The dining area has a radiator and French doors out to the rear decking and garden. A door takes you into the utility room.

The utility room has a double glazed door out to the driveway and a double glazed door into the garden adding extra convenience for anyone with pets or small children. There is a fitted working surface with cupboards under, a round sink unit, a round drainer, a cupboard housing the gas fired boiler and a door into the ground floor cloakroom.

The downstairs cloakroom is a practical addition and comprises of a pedestal wash hand basin, a low flush WC and an obscured double glazed window.

Upstairs, there are two double bedrooms, a bathroom and access to the loft space. Both the bedrooms have double glazed windows and radiators with bedroom two also having a built in airing cupboard with fitted shelving.

The bathroom is well-appointed and includes a pannelled bath with electric shower unit over, a pedestal wash hand basin and a low flush WC. There are part tiled walls and an obsure double glazed window.