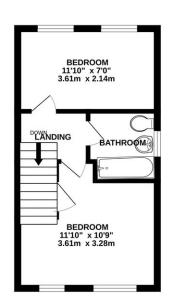

The downstairs cloakroom is a practical addition and comprises of a pedestal wash hand basin, a low flush WC and an obscured double glazed window.

Upstairs, there are two double bedrooms, a bathroom and access to the loft space. Both the bedrooms have double glazed windows and radiators with bedroom two also having a built in airing cupboard with fitted shelving.

The bathroom is well-appointed and includes a pannelled bath with electric shower unit over, a pedestal wash hand basin and a low flush WC. There are part tiled walls and an obsure double glazed window.

GROUND FLOOR

1ST FLOOR

Ref: WNA-3879006

Tenure: Freehold

01626 364900