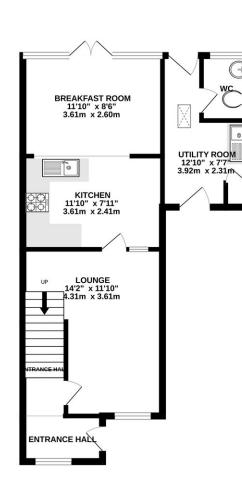

On entering the property there is a hallway with stairs rising to the first floor landing, a Georgian style double glazed window, a radiator and a door through to the lounge.

The lounge has fitted shelving under the stairs recess, a double glazed Georgian window to the front aspect and a radiator. A timber and glazed door with glazed side panel takes you through to the:

Open plan kitchen diner which is fitted with matching wall and base cabinets, a drawer stack and working surfaces which extend to form a breakfast bar also incorporating the single drainer sink unit. Built in appliances include an eye level oven, a four ring gas hob and a chimney extractor hood. There is ample space for both dining and culinary creations. The dining area has a radiator and French doors out to the rear decking and garden. A door takes you into the utility room.

The utility room has a double glazed door out to the driveway and a double glazed door into the garden adding extra convenience for anyone with pets or small children. There is a fitted working surface with cupboards under, a round sink unit, a round drainer, a cupboard housing the gas fired boiler and a door into the ground floor cloakroom.

The downstairs cloakroom is a practical addition and comprises of a pedestal wash hand basin, a low flush WC and an obscured double glazed window.

Upstairs, there are two double bedrooms, a bathroom and access to the loft space. Both the bedrooms have double glazed windows and radiators with bedroom two also having a built in airing cupboard with fitted shelving.

Outside, the property benefits from driveway parking. The rear garden is a good size, mainly laid to timber decking ideal for outdoor entertaining and summer barbecues. Additionally, the property is being offered chain free, ensuring a smooth and hassle-free purchase.

GROUND FLOOR

1ST FLOOR

Ref: WNA-3879006

Tenure: Freehold

01626 364900