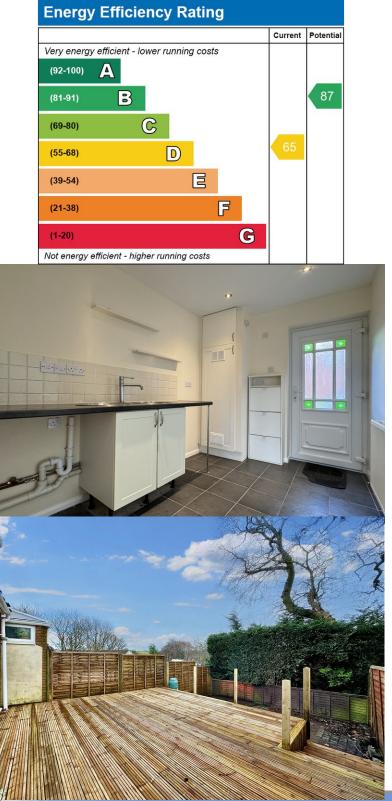

The utility room has a double glazed door out to the driveway and a double glazed door into the garden adding extra convenience for anyone with pets or small children. There is a fitted working surface with cupboards under, a round sink unit, a round drainer, a cupboard housing the gas fired boiler and a door into the ground floor cloakroom.

Outside, the property benefits from driveway parking. The rear garden is a good size, mainly laid to timber decking ideal for outdoor entertaining and summer barbecues. Additionally, the property is being offered chain free, ensuring a smooth and hassle-free purchase.