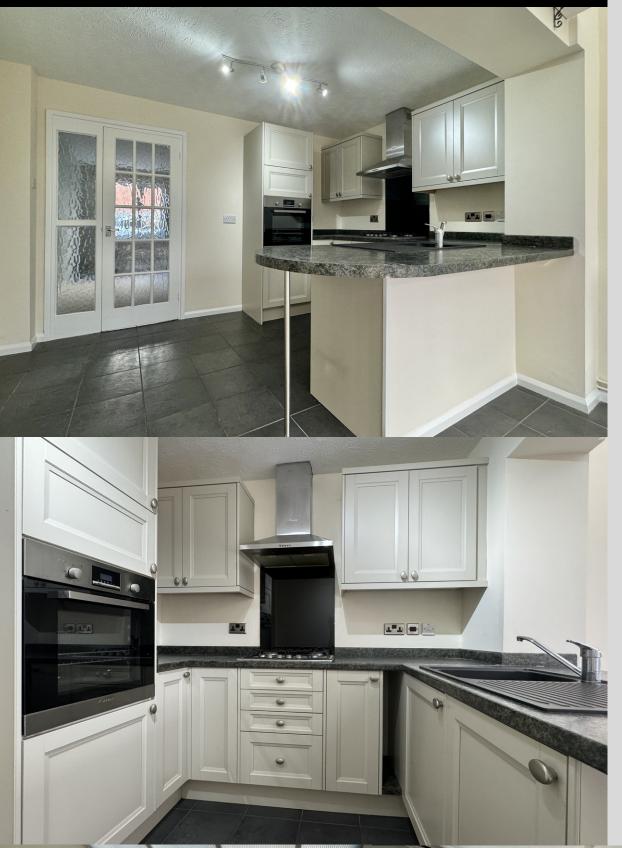

Open plan kitchen diner which is fitted with matching wall and base cabinets, a drawer stack and working surfaces which extend to form a breakfast bar also incorporating the single drainer sink unit. Built in appliances include an eye level oven, a four ring gas hob and a chimney extractor hood. There is ample space for both dining and culinary creations. The dining area has a radiator and French doors out to the rear decking and garden. A door takes you into the utility room.