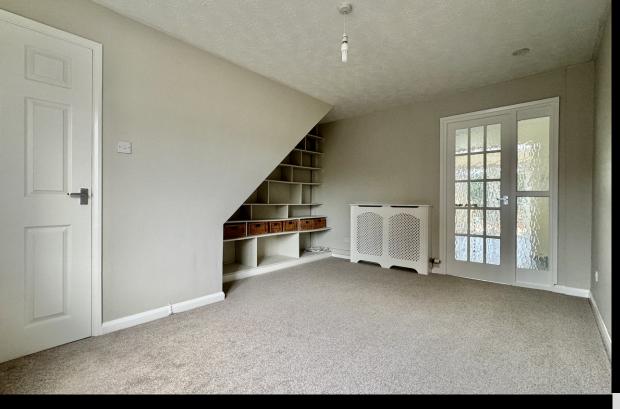

On entering the property there is a hallway with stairs rising to the first floor landing, a Georgian style double glazed window, a radiator and a door through to the lounge.

The lounge has fitted shelving under the stairs recess, a double glazed Georgian window to the front aspect and a radiator. A timber and glazed door with glazed side panel takes you through to the: