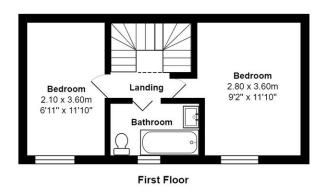

The lounge has a front aspect double glazed bay window, a radiator and stairs rising to the first-floor landing. Cleverly designed, there is ample fitted shelving and a coved ceiling.

The first-floor landing with doors to the bedrooms and bathroom.

Bedroom one has a front aspect double glazed window, part wooden panelling to the walls, floating bedside units and a radiator.

Bedroom two has a front aspect double glazed window, a radiator, loft hatch giving access to the roof space and fitted shelving.

The bathroom has a panelled bath with an electric shower over, a fitted shower screen and part tiled walls. A modern vanity style sink unit has two drawers under, a tiled splash back and illuminated mirror above. There is a low flush WC, wall cupboard, radiator and a front aspect obscured double glazed window.