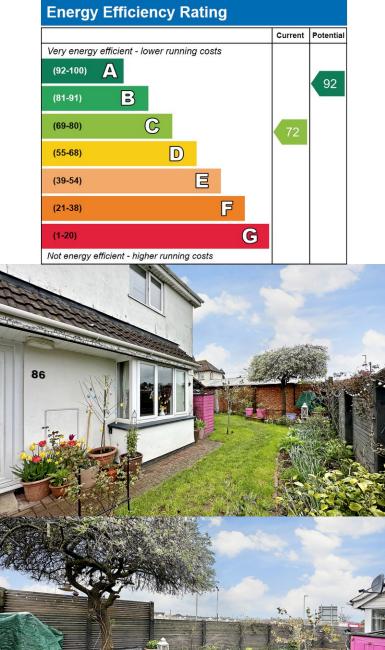

Outside, the current owners have transformed the delightful corner plot gardens, there are raised flower beds, ideal for vegetables or flowers, a lawn bordered by flower beds, planted with shrubs, and a corner timber deck which surrounds a beautiful established tree. There is a wooden garden shed and a greenhouse. Outside water tap.

There is an allocated parking space in the car park nearby.

Council Tax Band for the period 01/04/2023 to 31/03/24 financial year is £1.761.13

86 Furze Cap, Kingsteignton \* Total Area: 53.6 m² ... 576 ft²