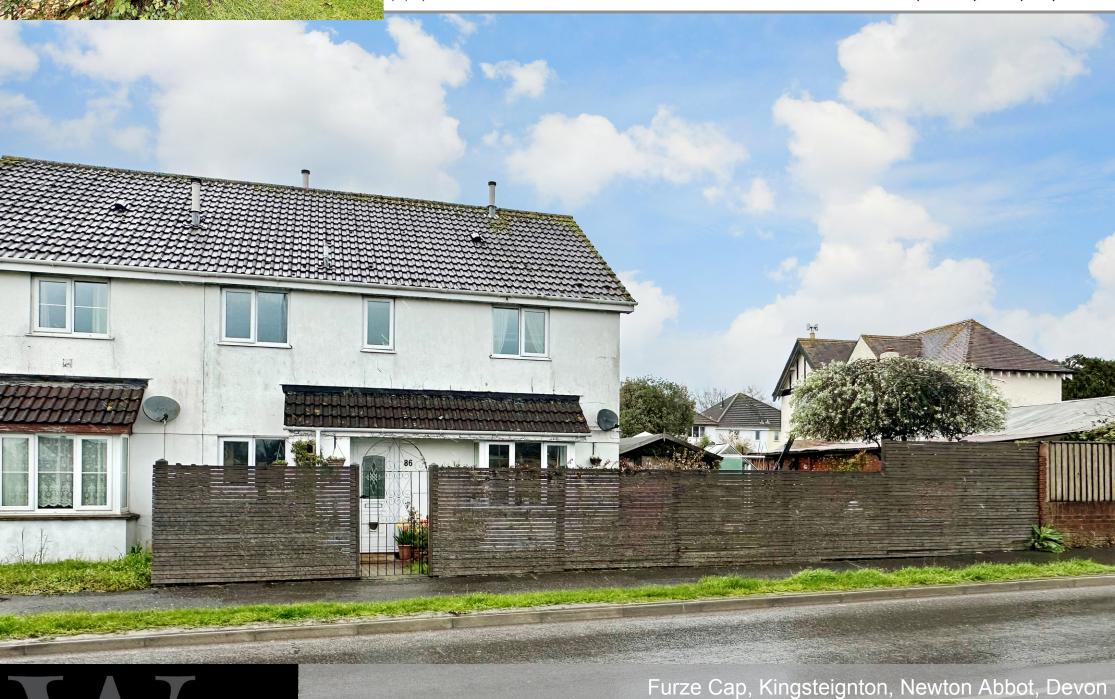

A delightful end of terrace house which has a lovely, homely feel and a well cared for corner plot garden. The accommodation comprises of an entrance hallway, fitted kitchen, lounge, with bay window, two bedrooms, and a bathroom. There is allocated parking in the resident's car park close by.

Woods highly recommend an internal viewing to fully appreciate this well-presented home which is ideal for a first-time buyer or an investor looking for a buy to let.

On approaching the property there is fencing with a wrought iron gate giving access to a brick paved pathway which in turn takes you to the canopied entrance and the UPVC part glazed front door.