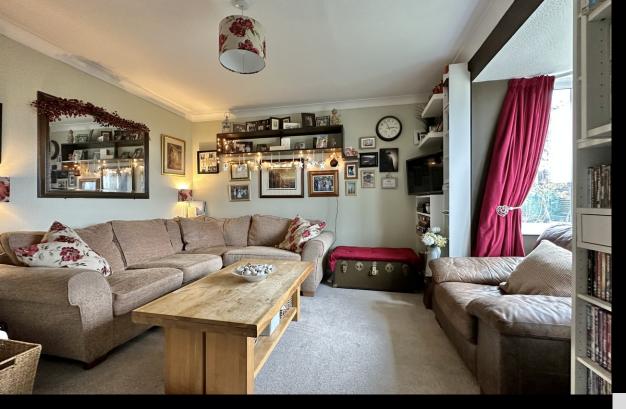

The lounge has a front aspect double glazed bay window, a radiator and stairs rising to the first-floor landing. Cleverly designed, there is ample fitted shelving and a coved ceiling.

The first-floor landing with doors to the bedrooms and bathroom.

Bedroom one has a front aspect double glazed window, part wooden panelling to the walls, floating bedside units and a radiator.

Bedroom two has a front aspect double glazed window, a radiator, loft hatch giving access to the roof space and fitted shelving.

The bathroom has a panelled bath with an electric shower over, a fitted shower screen and part tiled walls. A modern vanity style sink unit has two drawers under, a tiled splash back and illuminated mirror above. There is a low flush WC, wall cupboard, radiator and a front aspect obscured double glazed window.