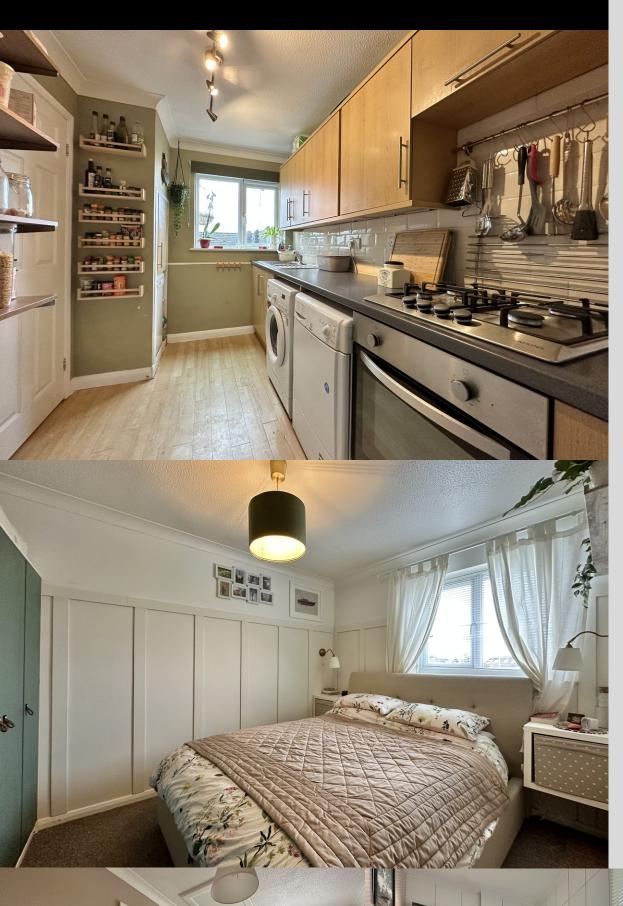

The entrance hallway has two storage cupboards one currently shelved and used as a pantry. Doors take you into the kitchen and the lounge.

The kitchen has a range of base and wall units, a four drawer unit, fitted working surfaces with tiled surrounds, a stainless-steel sink unit, a four with ring gas hob with electric oven under, fitted shelving and spaces for a washing machine, tumble dryer, small dishwasher and an upright fridge freezer. There is a double glazed widow to the front aspect.

Bedroom one has a front aspect double glazed window, part wooden panelling to the walls, floating bedside units and a radiator.

Bedroom two has a front aspect double glazed window, a radiator, loft hatch giving access to the roof space and fitted shelving.