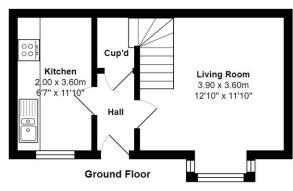

The entrance hallway has two storage cupboards one currently shelved and used as a pantry. Doors take you into the kitchen and the lounge.

The kitchen has a range of base and wall units, a four drawer unit, fitted working surfaces with tiled surrounds, a stainless-steel sink unit, a four with ring gas hob with electric oven under, fitted shelving and spaces for a washing machine, tumble dryer, small dishwasher and an upright fridge freezer. There is a double glazed widow to the front aspect.

The lounge has a front aspect double glazed bay window, a radiator and stairs rising to the first-floor landing. Cleverly designed, there is ample fitted shelving and a coved ceiling.

The first-floor landing with doors to the bedrooms and bathroom.