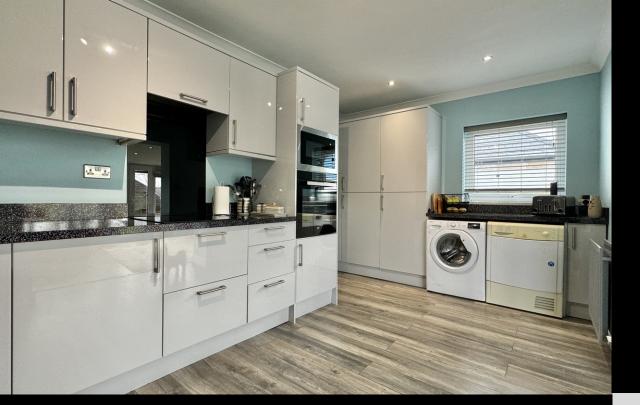

The lounge/bedroom three has a double glazed window to the front aspect, wall light points, a radiator and coved ceiling.

The spacious modern fully fitted kitchen is an excellent family space having ample wall and base level kitchen units, slow closing pan drawers, matching tall cupboards, one housing the gas fired combination boiler, ample work tops surfaces with matching upstands, a one and a half bowl sink unit, with a flexible pull out mixer tap and spaces for a washing machine/dishwasher and a tumble dryer. Built in appliances include an eye level oven with a microwave above, a four ring ceramic hob, with glass splash back, a concealed extractor fan and an integrated fridge and freezer.