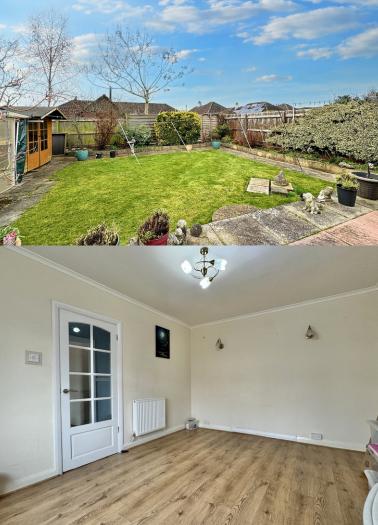

The attractive rear garden is mainly laid to level lawn and paving, bordered by raised flower beds, planted with shrubs and bushes. There is a timber built storage shed and a summer house.

To the front, there is ample parking which extends to the side of the property and takes you to the single garage and the garden via double opening timber gates. There is a further wrought iron gate to the other side of the property also taking you into the rear garden.