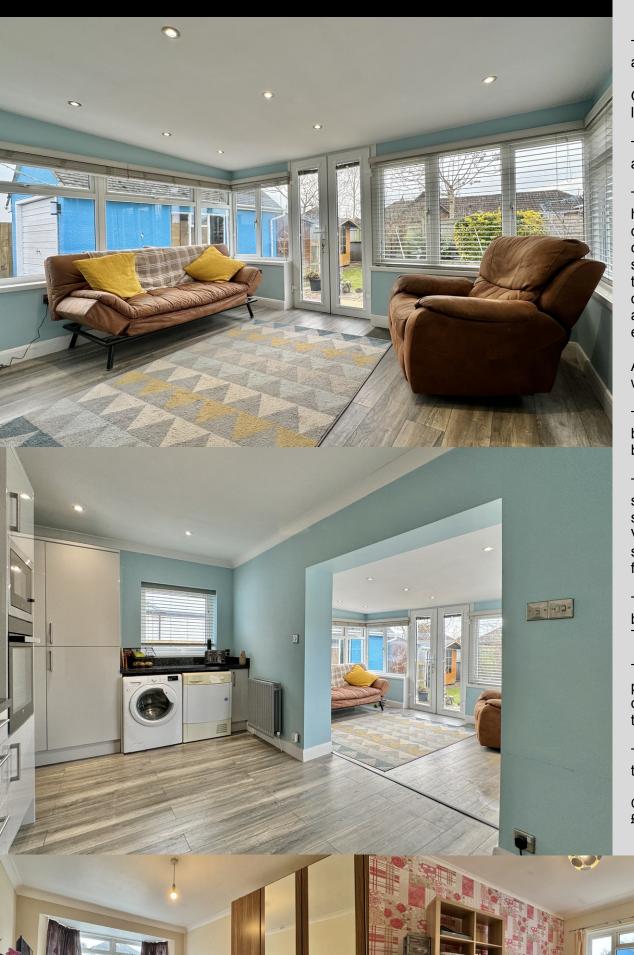

The lounge/bedroom three has a double glazed window to the front aspect, wall light points, a radiator and coved ceiling.

The spacious modern fully fitted kitchen is an excellent family space having ample wall and base level kitchen units, slow closing pan drawers, matching tall cupboards, one housing the gas fired combination boiler, ample work tops surfaces with matching upstands, a one and a half bowl sink unit, with a flexible pull out mixer tap and spaces for a washing machine/dishwasher and a tumble dryer. Built in appliances include an eye level oven with a microwave above, a four ring ceramic hob, with glass splash back, a concealed extractor fan and an integrated fridge and freezer.

An opening from the kitchen takes you into the extension/dining room with double glazed windows and French doors out to the rear garden.

The property has two further double bedrooms, with the main bedroom having a double glazed bay window to the front aspect and both having radiators.