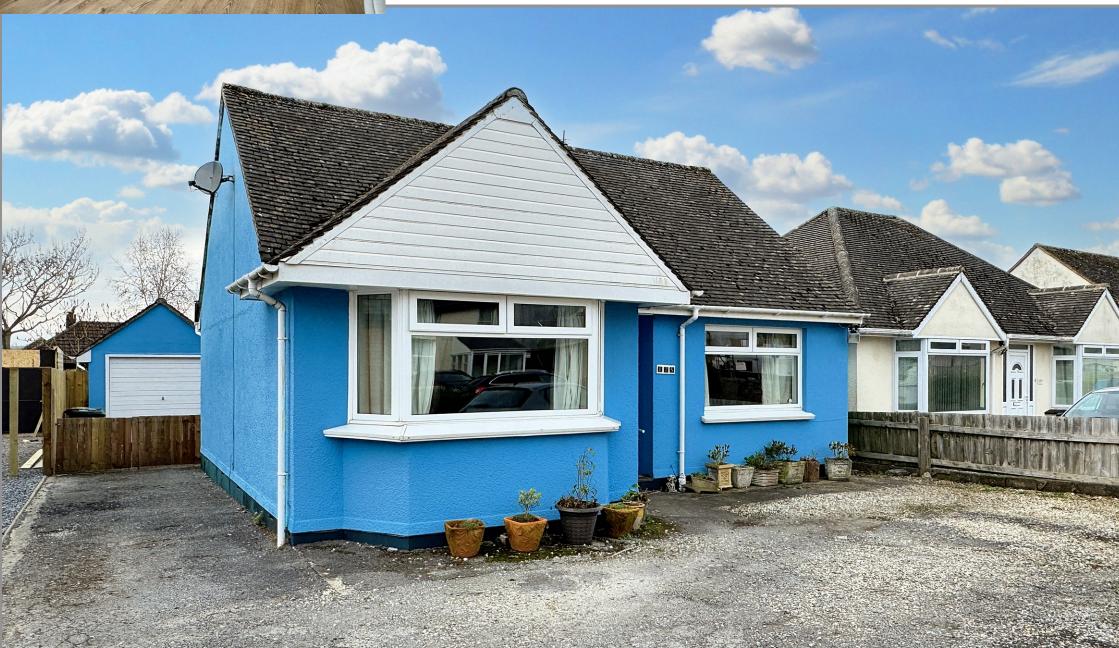

Our View "A lovely spacious detached bungalow on the level with ample parking."

An extended detached bungalow with two/three bedrooms, a large modern kitchen, lounge, dining room, a family bathroom, garage, ample parking and gardens.

This extended detached bungalow in Kingsteignton offers an attractive and spacious living space.

On entering the property the generous hallway provides access to the loft space and has a built in cupboard with shelving and doors to:

The attractive rear garden is mainly laid to level lawn and paving, bordered by raised flower beds, planted with shrubs and bushes. There is a timber built storage shed and a summer house.

To the front, there is ample parking which extends to the side of the property and takes you to the single garage and the garden via double opening timber gates. There is a further wrought iron gate to the other side of the property also taking you into the rear garden.