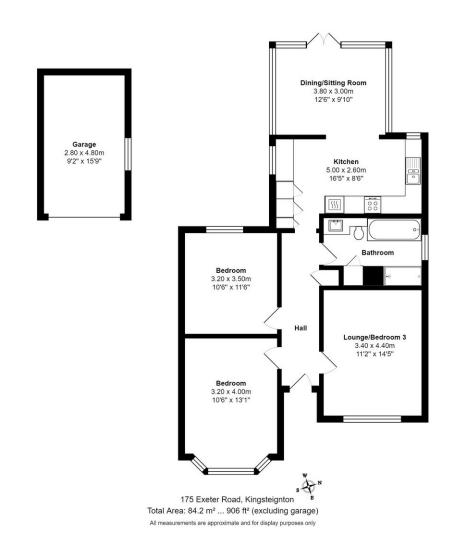

This extended detached bungalow in Kingsteignton offers an attractive and spacious living space.

On entering the property the generous hallway provides access to the loft space and has a built in cupboard with shelving and doors to:

The lounge/bedroom three has a double glazed window to the front aspect, wall light points, a radiator and coved ceiling.

The spacious modern fully fitted kitchen is an excellent family space having ample wall and base level kitchen units, slow closing pan drawers, matching tall cupboards, one housing the gas fired combination boiler, ample work tops surfaces with matching upstands, a one and a half bowl sink unit, with a flexible pull out mixer tap and spaces for a washing machine/dishwasher and a tumble dryer. Built in appliances include an eye level oven with a microwave above, a four ring ceramic hob, with glass splash back, a concealed extractor fan and an integrated fridge and freezer.

An opening from the kitchen takes you into the extension/dining room with double glazed windows and French doors out to the rear garden.

The property has two further double bedrooms, with the main bedroom having a double glazed bay window to the front aspect and both having radiators.

The stylish family bathroom has the advantage of a bath and a double shower cubicle with water proof panelling to the walls, a sunflower shower head and a hair washing attachment, the bath also has a Victorian style mixer tap with shower attachment. There is a vanity sink unit with soft close drawers under, a low flush WC concealed in a further unit and a built in cupboard with shelving.

The attractive rear garden is mainly laid to level lawn and paving, bordered by raised flower beds, planted with shrubs and bushes. There is a timber built storage shed and a summer house.

To the front, there is ample parking which extends to the side of the property and takes you to the single garage and the garden via double opening timber gates. There is a further wrought iron gate to the other side of the property also taking you into the rear garden.