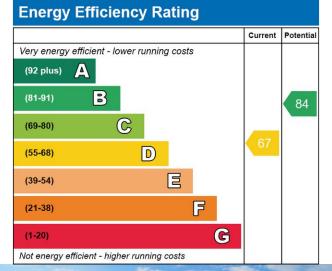

This property is conveniently located near amenities and is perfect for those looking for a charming bungalow on the level in Kingsteignton.

Council Tax Band C for the period 01/04/2023 to 31/03/24 financial year is £2,012.73