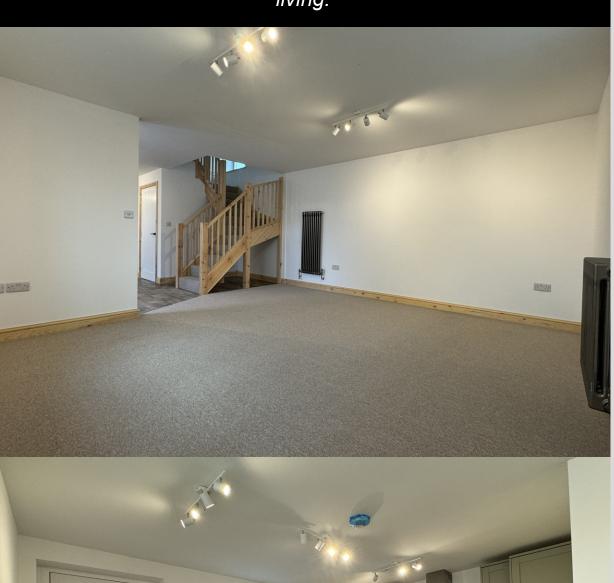

This detached barn conversion in Chudleigh is a stunning property that has been newly completed and thoughtfully designed.

The ground floor has a spacious open plan kitchen, dining and living room, giving the property a contemporary and spacious living area. The kitchen has a good range of wall and base level kitchen units, built in oven with electric hob and extractor hood above. There is ample space for a dining suite and the lounge is spacious providing a great area to relax and unwind. The property benefits from a separate utility room with WC and space for appliances.

To the first floor there are two spacious vaulted double bedrooms with one having an ensuite shower room and one having an en-suite bathroom with separate shower.

Finished to a high standard, this barn conversion boasts quality throughout. From the stylish and modern fixtures and fittings to the attention to detail in the finishing touches, this property is a true example of luxury living.