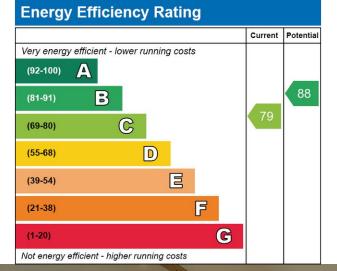

Council Tax: TBC

First Floor

Ground Floor

The Old Barn, Mistletoe View, Chudleigh
Total Area: 108.8 m² ... 1171 ft²

All measurements are approximate and for display purposes only

As part of our service, we may recommend additional services (conveyancing, surveying etc) to you which we believe may help with your property transaction. Please be aware that if you decide to proceed, we may receive a referral fee. We will not refer your details unless you have provided your consent and you are not under any obligation to use any of these services. Full details of these services and referral fees our published on our website.