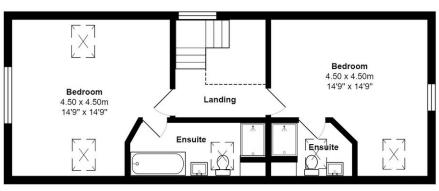

To the first floor there are two spacious vaulted double bedrooms with one having an ensuite shower room and one having an en-suite bathroom with separate shower.

Finished to a high standard, this barn conversion boasts quality throughout. From the stylish and modern fixtures and fittings to the attention to detail in the finishing touches, this property is a true example of luxury living.

Council Tax: TBC

First Floor

Ground Floor

The Old Barn, Mistletoe View, Chudleigh
Total Area: 108.8 m² ... 1171 ft²

All measurements are approximate and for display purposes only

As part of our service, we may recommend additional services (conveyancing, surveying etc) to you which we believe may help with your property transaction. Please be aware that if you decide to proceed, we may receive a referral fee. We will not refer your details unless you have provided your consent and you are not under any obligation to use any of these services. Full details of these services and referral fees our published on our website.