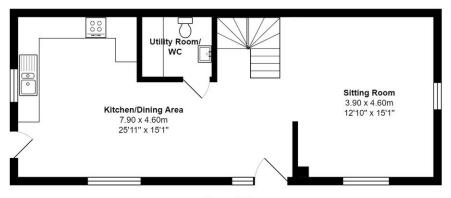

This detached barn conversion in Chudleigh is a stunning property that has been newly completed and thoughtfully designed.

The ground floor has a spacious open plan kitchen, dining and living room, giving the property a contemporary and spacious living area. The kitchen has a good range of wall and base level kitchen units, built in oven with electric hob and extractor hood above. There is ample space for a dining suite and the lounge is spacious providing a great area to relax and unwind. The property benefits from a separate utility room with WC and space for appliances.

Council Tax: TBC

First Floor

Ground Floor

The Old Barn, Mistletoe View, Chudleigh
Total Area: 108.8 m² ... 1171 ft²

All measurements are approximate and for display purposes only

As part of our service, we may recommend additional services (conveyancing, surveying etc) to you which we believe may help with your property transaction. Please be aware that if you decide to proceed, we may receive a referral fee. We will not refer your details unless you have provided your consent and you are not under any obligation to use any of these services. Full details of these services and referral fees our published on our website.