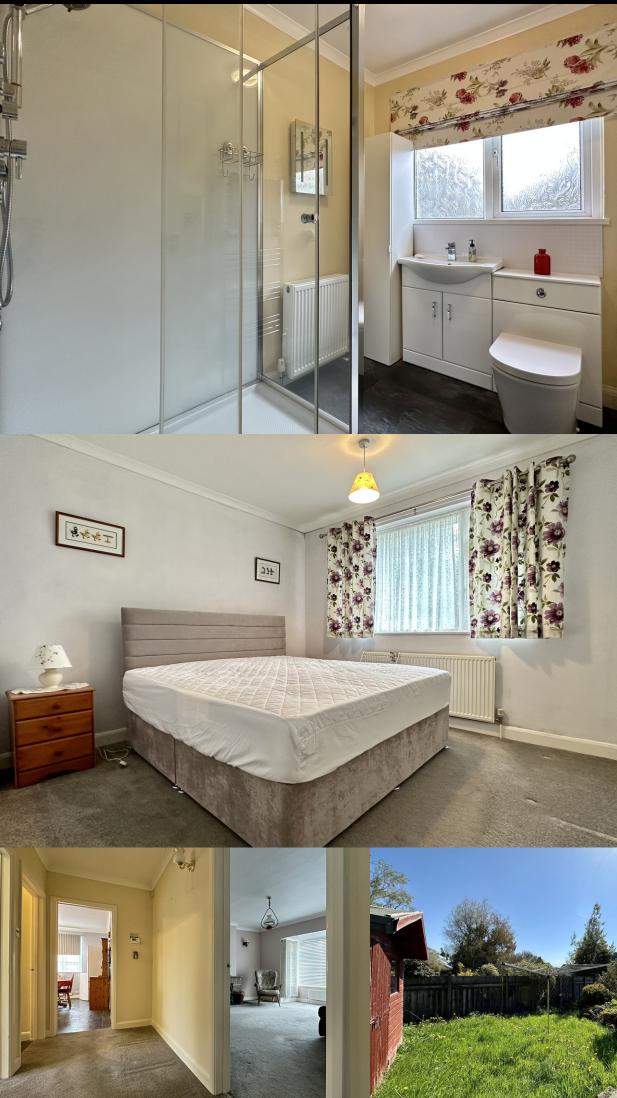

Spacious detached bungalow in a quiet sought after location. Must be viewed, chain free.

The property is accessed at the side via a part obscured wooden door leading into the entrance hallway with smoke alarm, wall mounted radiator and wall lights. A further door leads through to a large lounge with chimney breast to one wall (housing a back boiler), stone surround and slate hearth with mantle over. Recessed both sides of the chimney breast inset with wall lights, UPVC double glazed half bay window to the front aspect with views over the front garden. There is a generous sized kitchen/dining room which is double aspect with window to side elevation and window to rear making it light and airy. A single obscure glazed door gives access to the rear garden. The kitchen/diner is fitted with a range of base and eye level cupboards with wood edged worktop inset with stainless steel bowl and a half sink unit with mixer tap over. Integrated appliances include electric hob, separate built-in double oven, plumbing and space for a washing machine and dishwasher plus built-in storage cupboard with shelving inset. There is separate cloakroom with white suite comprising of a low-level white WC and wall mounted wash hand basin. Next to this you will find a modern shower room with white suite comprising of double shower cubicle with sliding doors and integrated multi faucet shower, wash hand basin and WC set in vanity style unit with storage below and heated ladder style towel rail. The larger of the two double bedrooms is to the front of the property being of a generous size with window overlooking the front elevation. The second bedroom is also of a good size and has a window overlooking the rear elevation.