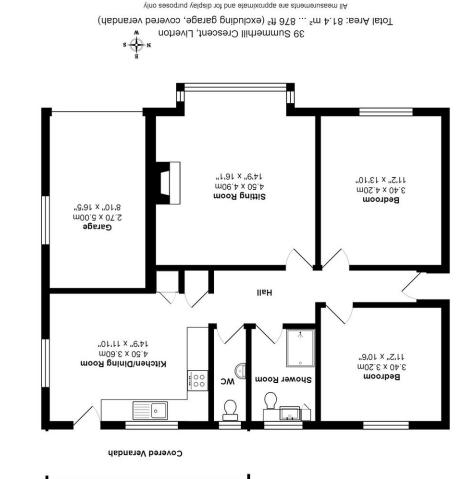

Spacious detached bungalow in a quiet sought after location. Must be viewed, chain free.

The property is accessed at the side via a part obscured wooden door leading into the entrance hallway with smoke alarm, wall mounted radiator and wall lights. A further door leads through to a large lounge with chimney breast to one wall (housing a back boiler), stone surround and slate hearth with mantle over. Recessed both sides of the chimney breast inset with wall lights, UPVC double glazed half bay window to the front aspect with views over the front garden. There is a generous sized kitchen/dining room which is double aspect with window to side elevation and window to rear making it light and airy. A single obscure glazed door gives access to the rear garden. The kitchen/diner is fitted with a range of base and eye level cupboards with wood edged worktop inset with stainless steel bowl and a half sink unit with mixer tap over. Integrated appliances include electric hob, separate built-in double oven, plumbing and space for a washing machine and dishwasher plus built-in storage cupboard with shelving inset. There is separate cloakroom with white suite comprising of a low-level white WC and wall mounted wash hand basin. Next to this you will find a modern shower room with white suite comprising of double shower cubicle with sliding doors and integrated multi faucet shower, wash hand basin and WC set in vanity style unit with storage below and heated ladder style towel rail. The larger of the two double bedrooms is to the front of the property being of a generous size with window overlooking the front elevation. The second bedroom is also of a good size and has a window overlooking the rear elevation.

Outside, to the front of the property there is a low wall with double gates giving access to driveway parking in front of the garage. The garage forms part of the property and with the appropriate planning permission could be converted to additional accommodation. The rest of the garden at the front of the property is mainly laid to lawn with raised beds planted with a variety of mature shrubs and plants. A pathway leads around the side of the property around giving access to the rear garden where there is an open veranda overlooking the rear garden. The rear garden is mostly laid to lawn with fencing surround and shed, with patio area and raised beds containing a selection of shrubs and plants.