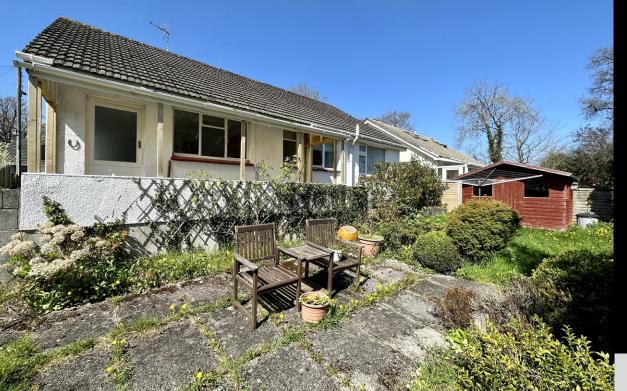

Outside, to the front of the property there is a low wall with double gates giving access to driveway parking in front of the garage. The garage forms part of the property and with the appropriate planning permission could be converted to additional accommodation. The rest of the garden at the front of the property is mainly laid to lawn with raised beds planted with a variety of mature shrubs and plants. A pathway leads around the side of the property around giving access to the rear garden where there is an open veranda overlooking the rear garden. The rear garden is mostly laid to lawn with fencing surround and shed, with patio area and raised beds containing a selection of shrubs and plants.