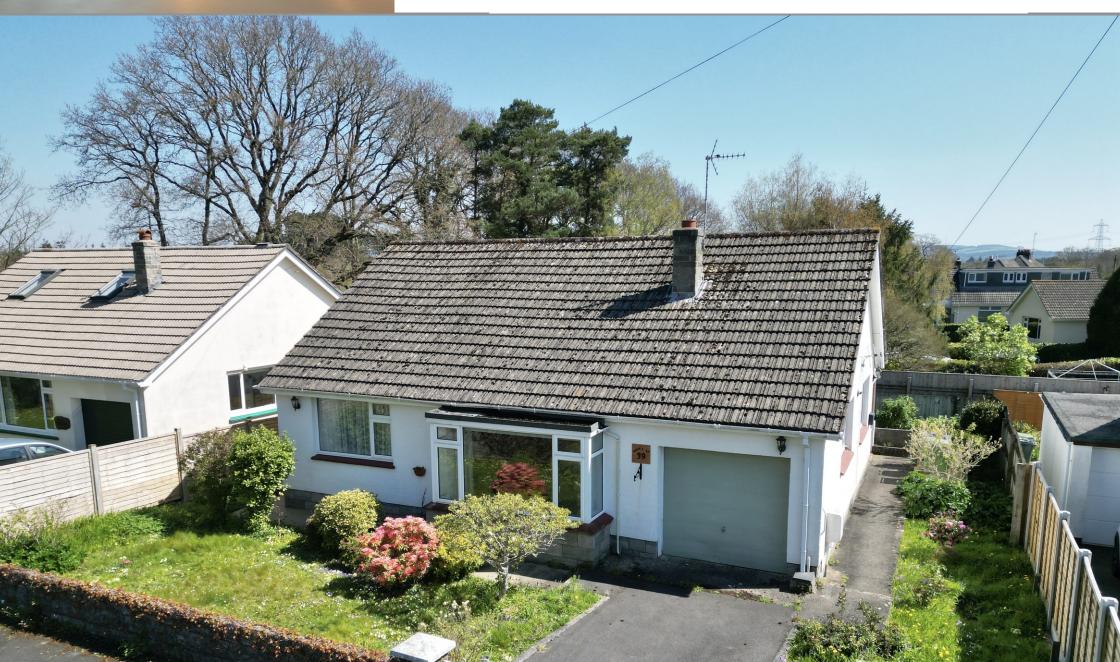

Spacious detached bungalow in a quiet sought after location. Must be viewed, chain free.

The property is accessed at the side via a part obscured wooden door leading into the entrance hallway with smoke alarm, wall mounted radiator and wall lights. A further door leads through to a large lounge with chimney breast to one wall (housing a back boiler), stone surround and slate hearth with mantle over. Recessed both sides of the chimney breast inset with wall lights, UPVC double glazed half bay window to the front aspect with views over the front garden. There is a generous sized kitchen/dining room which is double aspect with window to side elevation and window to rear making it light and airy. A single obscure glazed door gives access to the rear garden. The kitchen/diner is fitted with a range of base and eye level cupboards with wood edged worktop inset with stainless steel bowl and a half sink unit with mixer tap over. Integrated appliances include electric hob, separate built-in double oven, plumbing and space for a washing machine and dishwasher plus built-in storage cupboard with shelving inset. There is separate cloakroom with white suite comprising of a low-level white WC and wall mounted wash hand basin. Next to this you will find a modern shower room with white suite comprising of double shower cubicle with sliding doors and integrated multi faucet shower, wash hand basin and WC set in vanity style unit with storage below and heated ladder style towel rail. The larger of the two double bedrooms is to the front of the property being of a generous size with window overlooking the front elevation. The second bedroom is also of a good size and has a window overlooking the rear elevation.

Outside, to the front of the property there is a low wall with double gates giving access to driveway parking in front of the garage. The garage forms part of the property and with the appropriate planning permission could be converted to additional accommodation. The rest of the garden at the front of the property is mainly laid to lawn with raised beds planted with a variety of mature shrubs and plants. A pathway leads around the side of the property around giving access to the rear garden where there is an open veranda overlooking the rear garden. The rear garden is mostly laid to lawn with fencing surround and shed, with patio area and raised beds containing a selection of shrubs and plants.