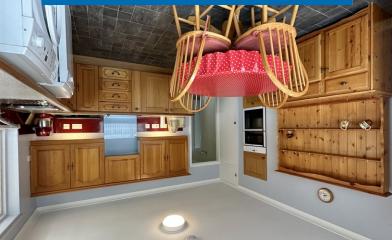

Spacious detached bungalow in a quiet sought after location. Must be viewed, chain free.

The property is accessed at the side via a part obscured wooden door leading into the entrance hallway with smoke alarm, wall mounted radiator and wall lights. A further door leads through to a large lounge with chimney breast to one wall (housing a back boiler), stone surround and slate hearth with mantle over. Recessed both sides of the chimney breast inset with wall lights, UPVC double glazed half bay window to the front aspect with views over the front garden. There is a generous sized kitchen/dining room which is double aspect with window to side elevation and window to rear making it light and airy. A single obscure glazed door gives access to the rear garden. The kitchen/diner is fitted with a range of base and eye level cupboards with wood edged worktop inset with stainless steel bowl and a half sink unit with mixer tap over. Integrated appliances include electric hob, separate built-in double oven, plumbing and space for a washing machine and dishwasher plus built-in storage cupboard with shelving inset. There is separate cloakroom with white suite comprising of a low-level white WC and wall mounted wash hand basin. Next to this you will find a modern shower room with white suite comprising of double shower cubicle with sliding doors and integrated multi faucet shower, wash hand basin and WC set in vanity style unit with storage below and heated ladder style towel rail. The larger of the two double bedrooms is to the front of the property being of a generous size with window overlooking the front elevation. The second bedroom is also of a good size and has a window overlooking the rear elevation.