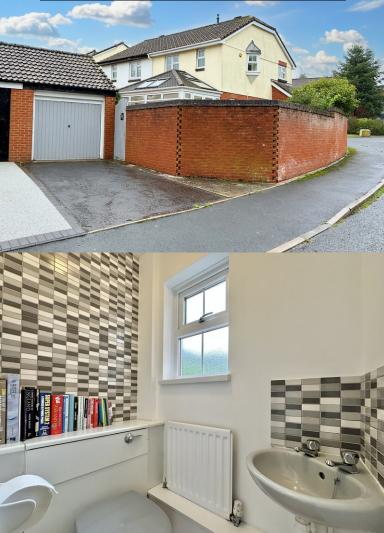

The property also features a convenient downstairs cloakroom, comprising a lowlevel WC with concealed fittings and a wall-mounted corner wash hand basin.

Moving upstairs, the first-floor landing has access to loft space, a feature window, and doors leading to the three bedrooms, family bathroom, and the airing cupboard which houses the gas fired boiler.

Outside, the property offers ample off-road parking for several vehicles, including a block paved driveway at the front of the house and a Tarmacadam driveway in front of the garage. The garage has been divided, with a storage area at the front and a room to the rear that has previously been used as a hairdressing salon and is currently used as a gym. This room benefits from a water supply, power, and light. The garage also features a courtesy door into the garden and could easily be converted back into a garage if desired.