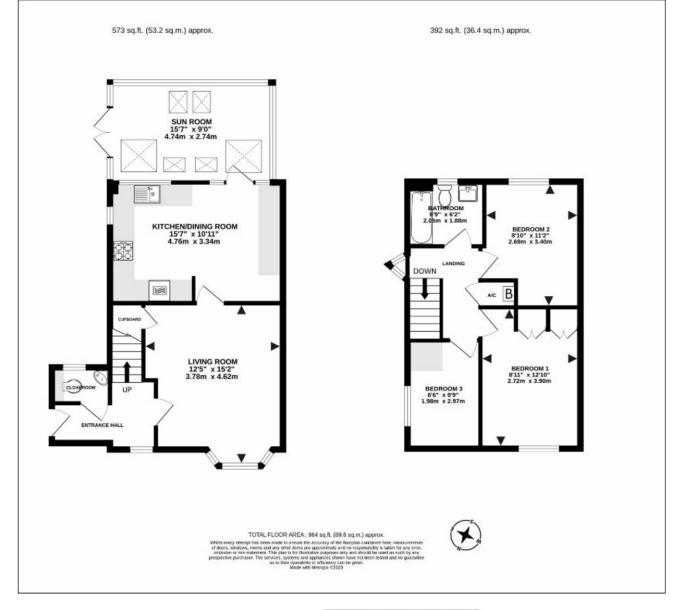

This corner plot semi-detached house in Kingsteignton offers spacious and wellappointed accommodation, making it an ideal family home. The property features a lounge with a bay window, a large kitchen/breakfast room, a conservatory extension, a downstairs cloakroom, three bedrooms, and a family bathroom.

Upon entering the property, you are greeted by a welcoming entrance hallway with wooden flooring. The hallway has doors to the downstairs cloakroom, the lounge and stairs rising to the first floor landing.

The lounge benefits from a bay window overlooking the front of the property and a convenient under stairs storage cupboard. The wooden flooring in the hallway and the lounge continues into the modern kitchen/breakfast room, which is one of the stand out features of this property, fitted with a range of base units, eye level cupboards and drawers, complemented by ample fitted work surfaces. The kitchen also features integrated appliances, including an eye level oven, four-ring gas hob, and a stainless steel sink unit. There is space for an automatic washing machine and a tall fridge/freezer.

The brick-built conservatory extension has double-glazed windows, French doors leading out to the rear patio/garden, and a tiled roof with Velux windows. This versatile room offers the perfect space to relax and entertain, with easy access to the outdoor areas.

The property also features a convenient downstairs cloakroom, comprising a lowlevel WC with concealed fittings and a wall-mounted corner wash hand basin.

Moving upstairs, the first-floor landing has access to loft space, a feature window, and doors leading to the three bedrooms, family bathroom, and the airing cupboard which houses the gas fired boiler.

The master bedroom is a generous size and has double built-in wardrobes with hanging rails and fitted shelving. The second bedroom is also a double, while the third bedroom is a fair-sized single.

The family bathroom is fitted with a white suite, including a bath with a mains "sunflower" shower head over, a fitted shower screen, a low-level WC, and a pedestal wash hand basin. There is an obscured glazed window and part tiled walls.