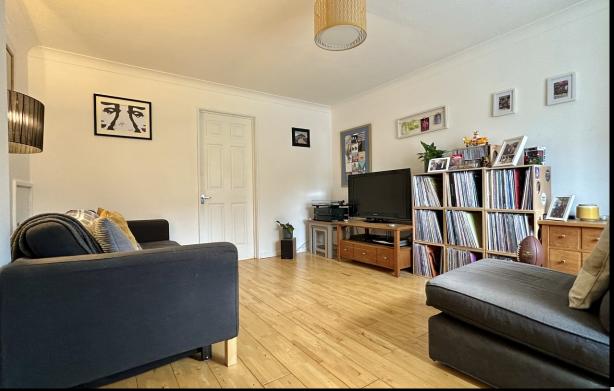

This corner plot semi-detached house in Kingsteignton offers spacious and wellappointed accommodation, making it an ideal family home. The property features a lounge with a bay window, a large kitchen/breakfast room, a conservatory extension, a downstairs cloakroom, three bedrooms, and a family bathroom.

The lounge benefits from a bay window overlooking the front of the property and a convenient under stairs storage cupboard. The wooden flooring in the hallway and the lounge continues into the modern kitchen/breakfast room, which is one of the stand out features of this property, fitted with a range of base units, eye level cupboards and drawers, complemented by ample fitted work surfaces. The kitchen also features integrated appliances, including an eye level oven, four-ring gas hob, and a stainless steel sink unit. There is space for an automatic washing machine and a tall fridge/freezer.