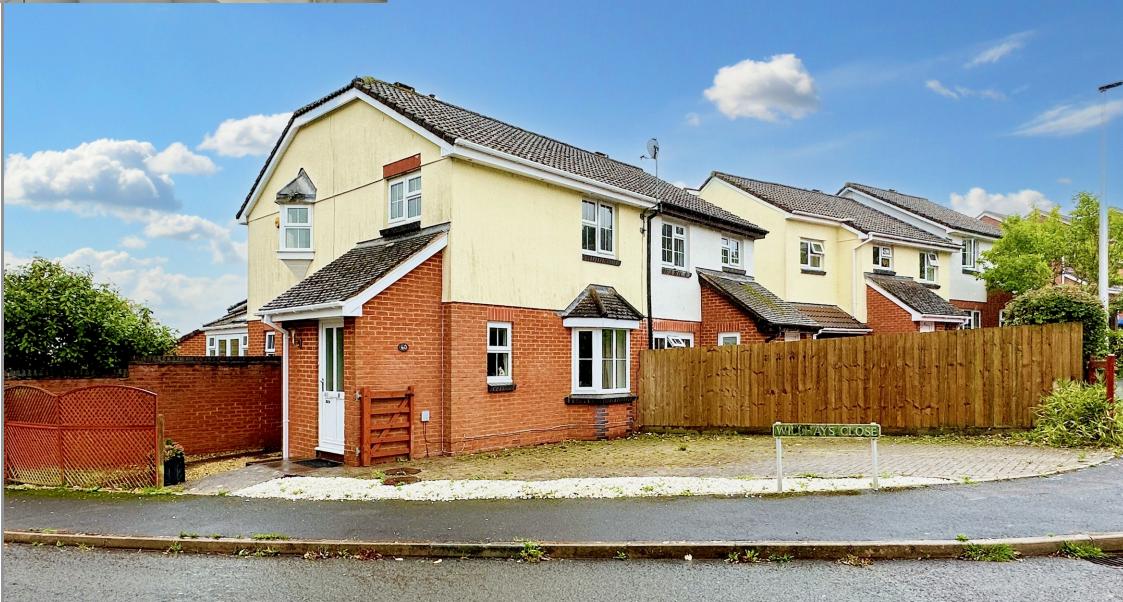

This corner plot semi-detached house in Kingsteignton offers spacious and wellappointed accommodation, making it an ideal family home. The property features a lounge with a bay window, a large kitchen/breakfast room, a conservatory extension, a downstairs cloakroom, three bedrooms, and a family bathroom.

Outside, the property offers ample off-road parking for several vehicles, including a block paved driveway at the front of the house and a Tarmacadam driveway in front of the garage. The garage has been divided, with a storage area at the front and a room to the rear that has previously been used as a hairdressing salon and is currently used as a gym. This room benefits from a water supply, power, and light. The garage also features a courtesy door into the garden and could easily be converted back into a garage if desired.