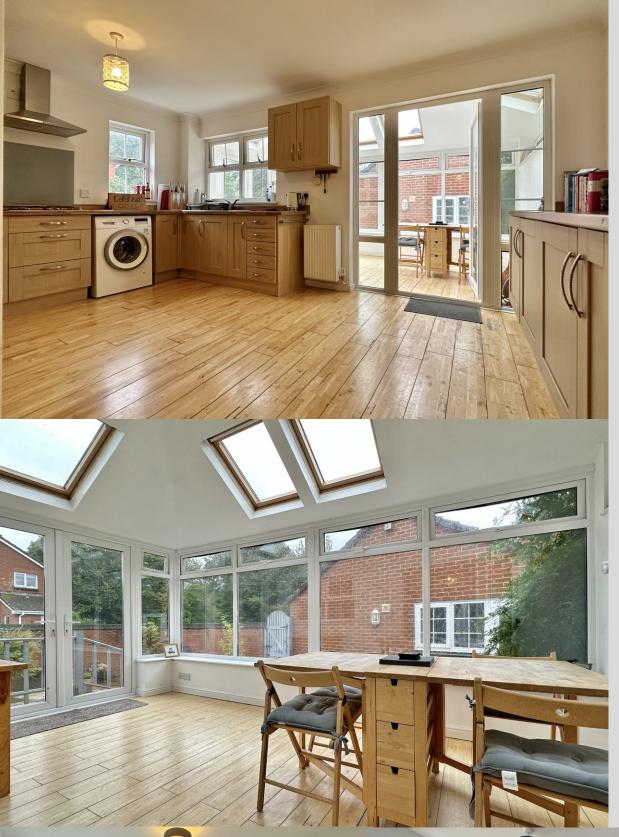

The lounge benefits from a bay window overlooking the front of the property and a convenient under stairs storage cupboard. The wooden flooring in the hallway and the lounge continues into the modern kitchen/breakfast room, which is one of the stand out features of this property, fitted with a range of base units, eye level cupboards and drawers, complemented by ample fitted work surfaces. The kitchen also features integrated appliances, including an eye level oven, four-ring gas hob, and a stainless steel sink unit. There is space for an automatic washing machine and a tall fridge/freezer.

The brick-built conservatory extension has double-glazed windows, French doors leading out to the rear patio/garden, and a tiled roof with Velux windows. This versatile room offers the perfect space to relax and entertain, with easy access to the outdoor areas.