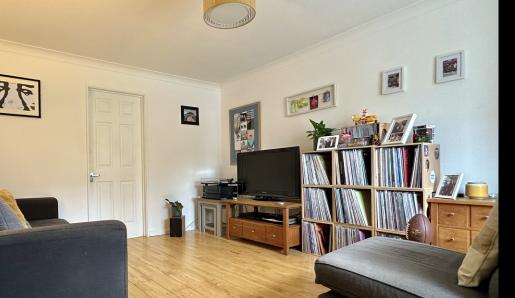

This corner plot semi-detached house in Kingsteignton offers spacious and wellappointed accommodation, making it an ideal family home. The property features a lounge with a bay window, a large kitchen/breakfast room, a conservatory extension, a downstairs cloakroom, three bedrooms, and a family bathroom.

The lounge benefits from a bay window overlooking the front of the property and a convenient under stairs storage cupboard. The wooden flooring in the hallway and the lounge continues into the modern kitchen/breakfast room, which is one of the stand out features of this property, fitted with a range of base units, eye level cupboards and drawers, complemented by ample fitted work surfaces. The kitchen also features integrated appliances, including an eye level oven, four-ring gas hob, and a stainless steel sink unit. There is space for an automatic washing machine and a tall fridge/freezer.