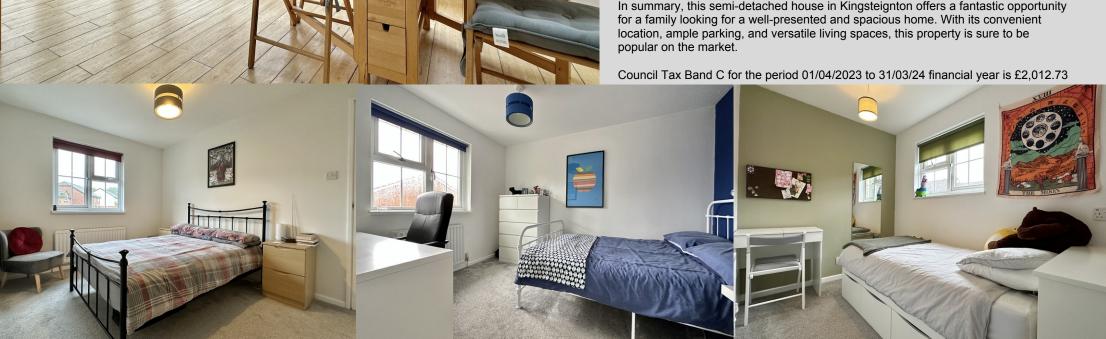

The master bedroom is a generous size and has double built-in wardrobes with hanging rails and fitted shelving. The second bedroom is also a double, while the third bedroom is a fair-sized single.

The family bathroom is fitted with a white suite, including a bath with a mains "sunflower" shower head over, a fitted shower screen, a low-level WC, and a pedestal wash hand basin. There is an obscured glazed window and part tiled walls.