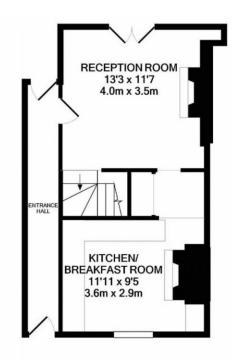

The accommodation is well-presented and thoughtfully designed. On the ground floor, you will find a modern fitted kitchen/breakfast room, ideal for modern family living. The ground floor reception area is particularly cosy with a wood burner, perfect for those chilly winter nights. French doors lead out to a private courtyard, providing a lovely outdoor space to relax and entertain.

1ST FLOOR APPROX. FLOOR AREA 357 SQ.FT. (33.2 SQ.M.)

2ND FLOOR APPROX. FLOOR AREA 324 SQ.FT. (30.1 SQ.M.)

TOTAL APPROX. FLOOR AREA 1029 SQ.FT. (95.6 SQ.M.)

Whilst every attempt has been made to ensure the accuracy of the floor plan contained here, measurements of doors, windows, rooms and any other items are approximate and no responsibility is taken for any error, omission, or mis-statement. This plan is for illustrative purposes only and should be used as such by any prospective purchaser. The services, systems and appliances shown have not been tested and no guarantee as to their operability or efficiency can be given