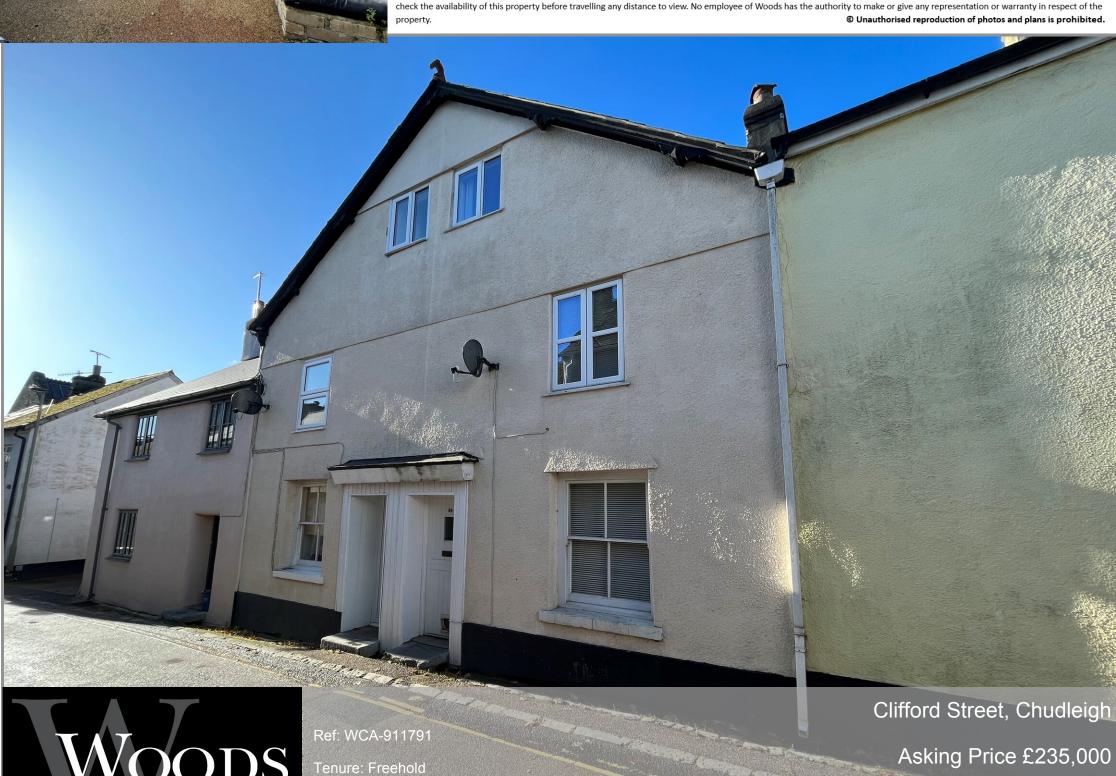

A stunning three bedroom cottage with lots of character features including exposed stonework, exposed timber beams, feature fireplaces and a lovely wood burner to the ground floor reception. The property can be found just a short walk to the school and local amenities.

This characterful mid-terraced cottage in Chudleigh is a stunning property with a warm and inviting feel. This home boasts charming features including exposed stonework, timber beams, and beautiful fireplaces. The accommodation is presented over three storeys with a modern kitchen/breakfast room and two reception rooms, first floor modern family bathroom, lots of storage cupboards and three bedrooms with a courtyard garden.

The accommodation is well-presented and thoughtfully designed. On the ground floor, you will find a modern fitted kitchen/breakfast room, ideal for modern family living. The ground floor reception area is particularly cosy with a wood burner, perfect for those chilly winter nights. French doors lead out to a private courtyard, providing a lovely outdoor space to relax and entertain.