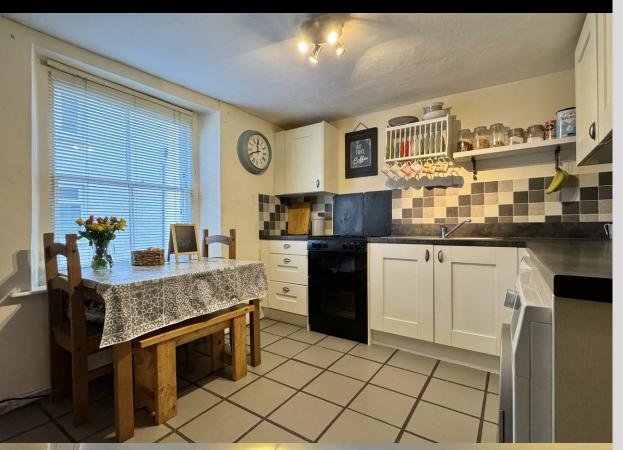

This characterful mid-terraced cottage in Chudleigh is a stunning property with a warm and inviting feel. This home boasts charming features including exposed stonework, timber beams, and beautiful fireplaces. The accommodation is presented over three storeys with a modern kitchen/breakfast room and two reception rooms, first floor modern family bathroom, lots of storage cupboards and three bedrooms with a courtyard garden.

The accommodation is well-presented and thoughtfully designed. On the ground floor, you will find a modern fitted kitchen/breakfast room, ideal for modern family living. The ground floor reception area is particularly cosy with a wood burner, perfect for those chilly winter nights. French doors lead out to a private courtyard, providing a lovely outdoor space to relax and entertain.