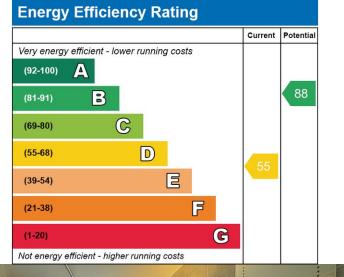

Council Tax Band A for the period 01/04/2023 to 31/03/24 financial year is £1.517.81

GROUND FLOOR APPROX. FLOOR AREA 347 SQ.FT. (32.3 SQ.M.)

BEDROOM 1
10'4 x 8'11
3.2m x 2.7m

BEDROOM 2
10'4 x 8'11
3.2m x 2.7m