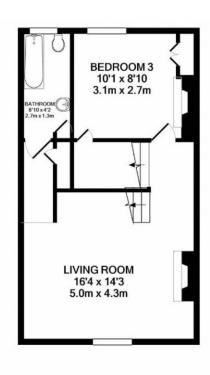

Moving up to the first floor, you will discover a second living room, offering a flexible living space. This additional room could be used as a playroom or office if desired. Also on this floor is the modern family bathroom, complete with all the contemporary fixtures and fittings you would expect, and bedroom one looking onto Clifford Street.

The second floor is home to two bedrooms, providing space for the whole family. Each room is well-sized and benefits from natural light.

Conveniently located, this property is just a stone's throw away from local shops, schools, and transport links, making it an ideal choice for families. Chudleigh itself offers a host of amenities, including a range of high street shops, cafes, and pubs, as well as scenic countryside and outdoor spaces to explore.

Council Tax Band A for the period 01/04/2023 to 31/03/24 financial year is £1.517.81

GROUND FLOOR APPROX. FLOOR AREA 347 SQ.FT. (32.3 SQ.M.)

BEDROOM 1
10'4 x 8'11
3.2m x 2.7m

BEDROOM 2
10'4 x 8'11
3.2m x 2.7m