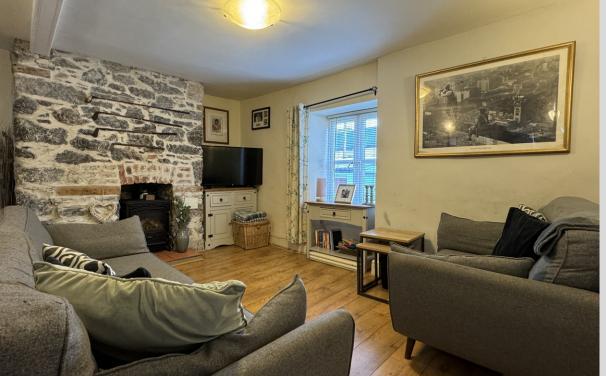

Moving up to the first floor, you will discover a second living room, offering a flexible living space. This additional room could be used as a playroom or office if desired. Also on this floor is the modern family bathroom, complete with all the contemporary fixtures and fittings you would expect, and bedroom one looking onto Clifford Street.