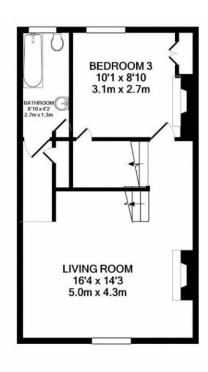

Moving up to the first floor, you will discover a second living room, offering a flexible living space. This additional room could be used as a playroom or office if desired. Also on this floor is the modern family bathroom, complete with all the contemporary fixtures and fittings you would expect, and bedroom one looking onto Clifford Street.

The second floor is home to two bedrooms, providing space for the whole family. Each room is well-sized and benefits from natural light.

Conveniently located, this property is just a stone's throw away from local shops, schools, and transport links, making it an ideal choice for families. Chudleigh itself offers a host of amenities, including a range of high street shops, cafes, and pubs, as well as scenic countryside and outdoor spaces to explore.

1ST FLOOR APPROX. FLOOR AREA 357 SQ.FT. (33.2 SQ.M.)

2ND FLOOR APPROX. FLOOR AREA 324 SQ.FT. (30.1 SQ.M.)

TOTAL APPROX. FLOOR AREA 1029 SQ.FT. (95.6 SQ.M.)

Whilst every attempt has been made to ensure the accuracy of the floor plan contained here, measurements of doors, windows, rooms and any other items are approximate and no responsibility is taken for any error, omission, or mis-statement. This plan is for illustrative purposes only and should be used as such by any prospective purchaser. The services, systems and appliances shown have not been tested and no guarantee as to their operability or efficiency can be given