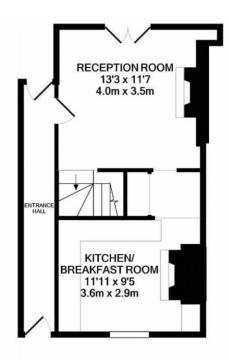

The accommodation is well-presented and thoughtfully designed. On the ground floor, you will find a modern fitted kitchen/breakfast room, ideal for modern family living. The ground floor reception area is particularly cosy with a wood burner, perfect for those chilly winter nights. French doors lead out to a private courtyard, providing a lovely outdoor space to relax and entertain.

Council Tax Band A for the period 01/04/2023 to 31/03/24 financial year is £1.517.81

GROUND FLOOR APPROX. FLOOR AREA 347 SQ.FT. (32.3 SQ.M.)

BEDROOM 1
10'4 x 8'11
3.2m x 2.7m

BEDROOM 2
10'4 x 8'11
3.2m x 2.7m