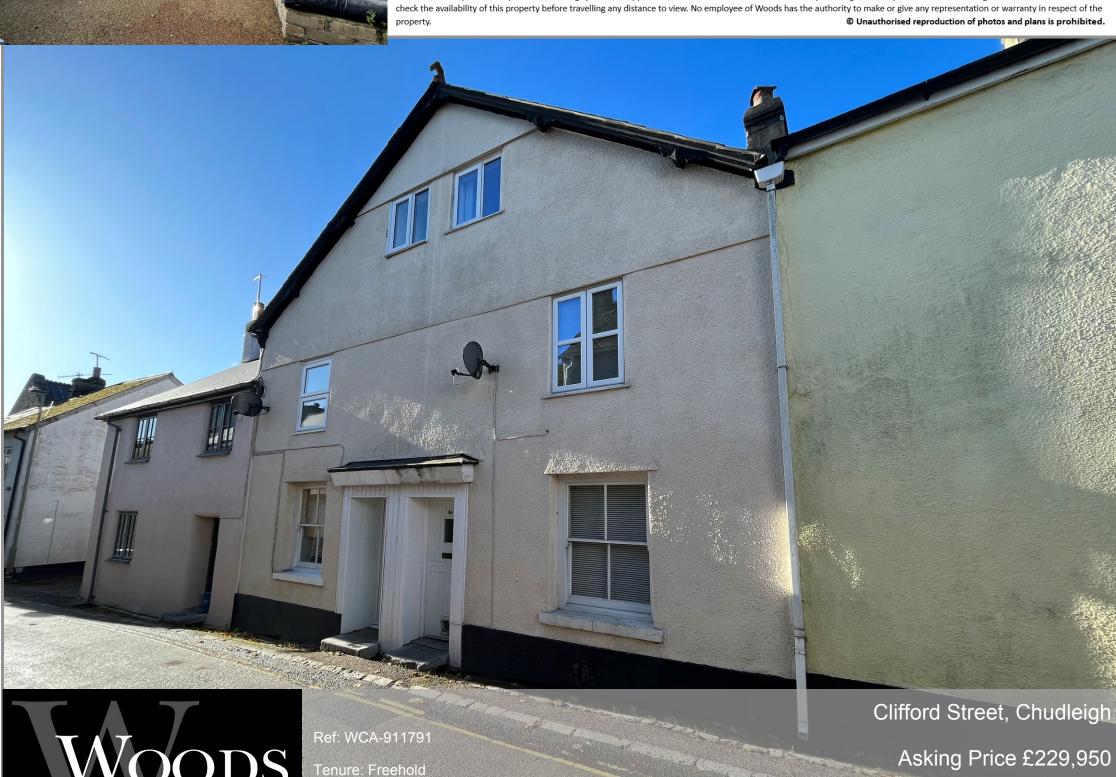

A stunning three bedroom cottage with lots of character features including exposed stonework, exposed timber beams, feature fireplaces and a lovely wood burner to the ground floor reception. The property can be found just a short walk to the school and local amenities.

This characterful mid-terraced cottage in Chudleigh is a stunning property with a warm and inviting feel. This home boasts charming features including exposed stonework, timber beams, and beautiful fireplaces. The accommodation is presented over three storeys with a modern kitchen/breakfast room and two reception rooms, first floor modern family bathroom, lots of storage cupboards and three bedrooms with a courtyard garden.