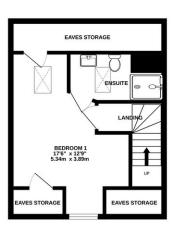

BEDROOM 2 13'9" x 92" 4.20m x 2.80m UPBOARD LANDNG BEDROOM 3 12'4" x 92" 3.77m x 2.80m BATHROOM

2ND FLOOR 336 sq.ft. (31.2 sq.m.) approx.

TOTAL FLOOR AREA: 1193 sq.ft. (110.8 sq.m.) approx. Whilst every attempt has been made to ensure the accuracy of the floorpian contained here, measurements of doors, windows, comes and any other lemss are approximate and no responsibility is taken for any error, omission or mis-statement. This plan is for illustrative purposes only and should be used as such by any prospective purchaser. The services, systems and appliances shown have not been tested and no guarantee as to their operability or efficiency can be given. Made with Metropix #2023