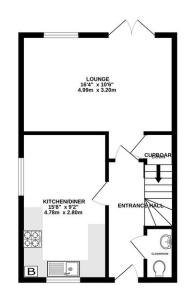

A very well-presented 4 bedroom End Terrace Town house, with far reaching views from the side elevation, dual aspect Kitchen/Dining Room, Lounge, Master Bedroom with En-Suite and private rear garden

GROUND FLOOR 428 sq.ft. (39.8 sq.m.) approx 1ST FLOOR 428 sq.ft. (39.8 sq.m.) approx.