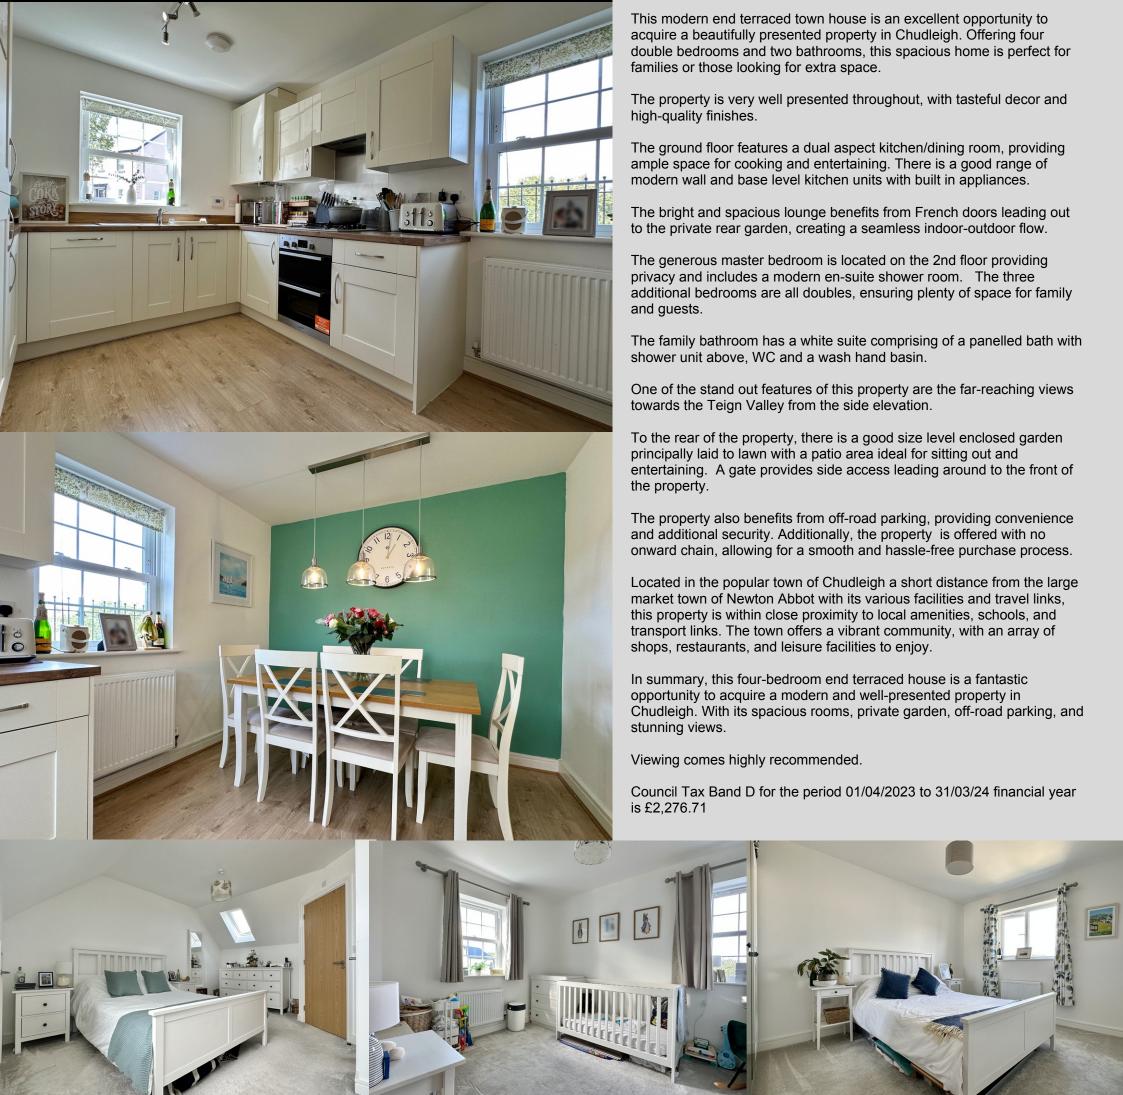

Our View "A beautiful example of a modern town house enjoying country views from several rooms "

- Modern end terrace Town House
- Very well presented throughout
- Four double bedrooms with master en-suite
- Dual aspect kitchen/dining room
- Lounge with French doors to garden
- Private rear garden
- Off road parking
- Far reaching views of the Teign valley from side elevation
- Offered with no onward chain
- Viewing comes highly recommended

A very well-presented 4 bedroom End Terrace Town house, with far reaching views from the side elevation, dual aspect Kitchen/Dining Room, Lounge, Master Bedroom with En-Suite and private rear garden

GROUND FLOOR 428 sq.ft. (39.8 sq.m.) approx 1ST FLOOR 428 sq.ft. (39.8 sq.m.) approx.