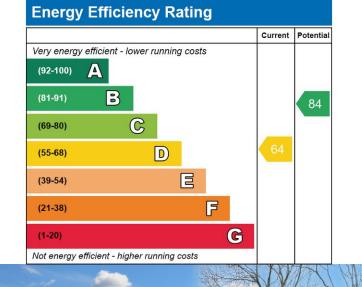

Council Tax Band C for the period 01/04/2023 to 31/03/24 financial year is £2,012.73

7 Ferncombe Close, Kingsteignton Total Area: 61.7 m² ... 664 ft² (excluding garage)

All measurements are approximate and for display purposes only