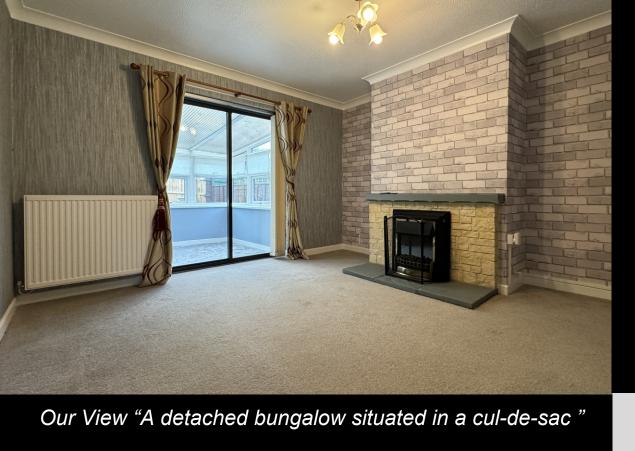

On entering the property the hallway has a built in airing cupboard and a built in cloaks cupboard. Doors take you into all the rooms.

The lounge provides a cosy and inviting atmosphere, perfect for relaxation and entertaining guests. There is a brick built focal fire place and double glazed sliding patio doors into the conservatory.

The conservatory, floods the space with natural light and offers further space for entertaining.

The newly installed kitchen has matching base and wall units, a drawer stack, fitted working surfaces with tiled splash backs and a cupboard housing the gas fired boiler. There is a stainless steel sink unit with a double glazed window above and an adjacent double glazed door into the rear garden, space for an electric or gas oven, and space for a washing machine.