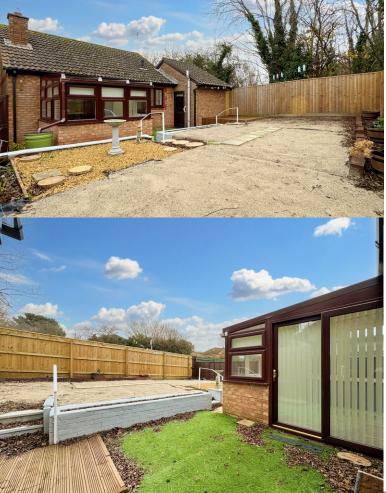

Sitting on a corner plot, this bungalow boasts enclosed gardens providing a perfect setting for al fresco dining. Additionally, the property features a garage and driveway parking, allowing for secure storage and convenient access.

Positioned in a cul-de-sac, within easy reach of local amenities, including shops, schools, and transport links. The property is also conveniently chain free, offering a smooth and hassle-free purchasing experience.