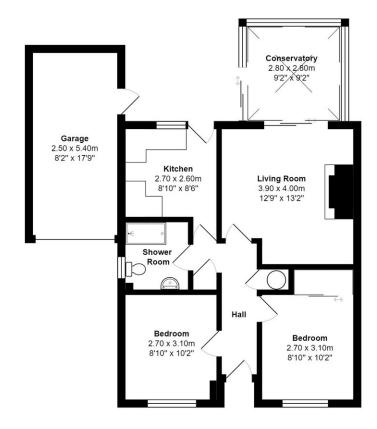

Council Tax Band C for the period 01/04/2023 to 31/03/24 financial year is £2,012.73

7 Ferncombe Close, Kingsteignton Total Area: 61.7 m² ... 664 ft² (excluding garage)

All measurements are approximate and for display purposes only