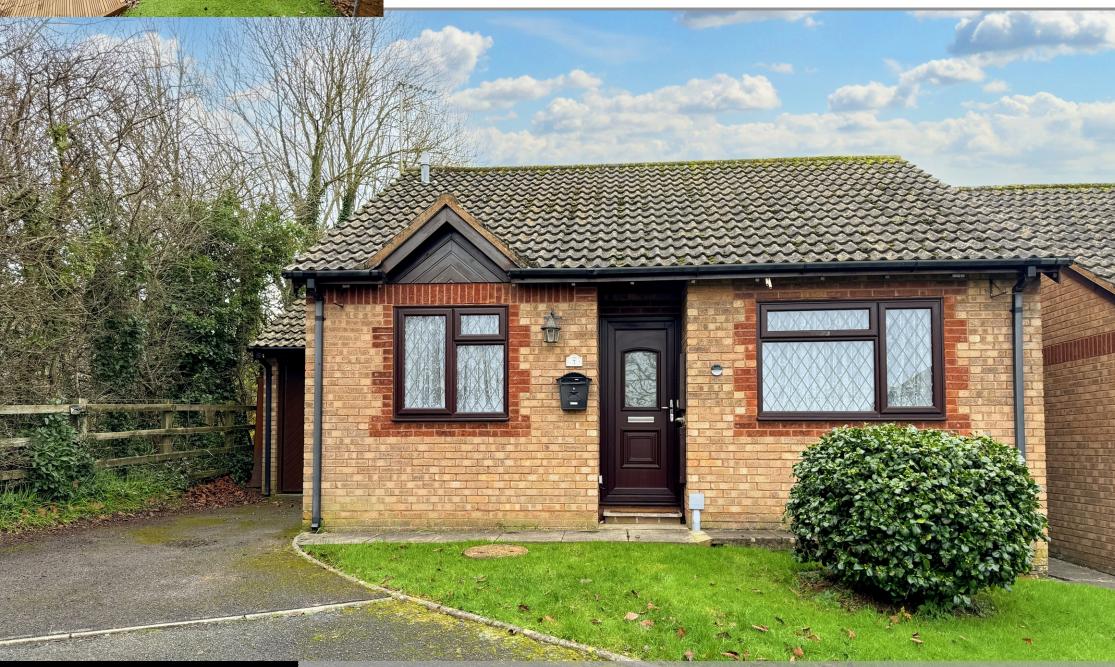

A modern detached bungalow, with two bedrooms, a lounge, a refitted kitchen, a shower room and a conservatory. The bungalow occupies a corner plot with enclosed gardens, a garage and driveway parking. Situated at the head of a cul-de-sac the bungalow is offered for sale chain free.

Its low maintenance brick elevations and uPVC leaded light double glazed windows make this property an attractive and practical choice.

Both of the bedrooms have double glazed windows to the front aspect and radiators.

Sitting on a corner plot, this bungalow boasts enclosed gardens providing a perfect setting for al fresco dining. Additionally, the property features a garage and driveway parking, allowing for secure storage and convenient access.