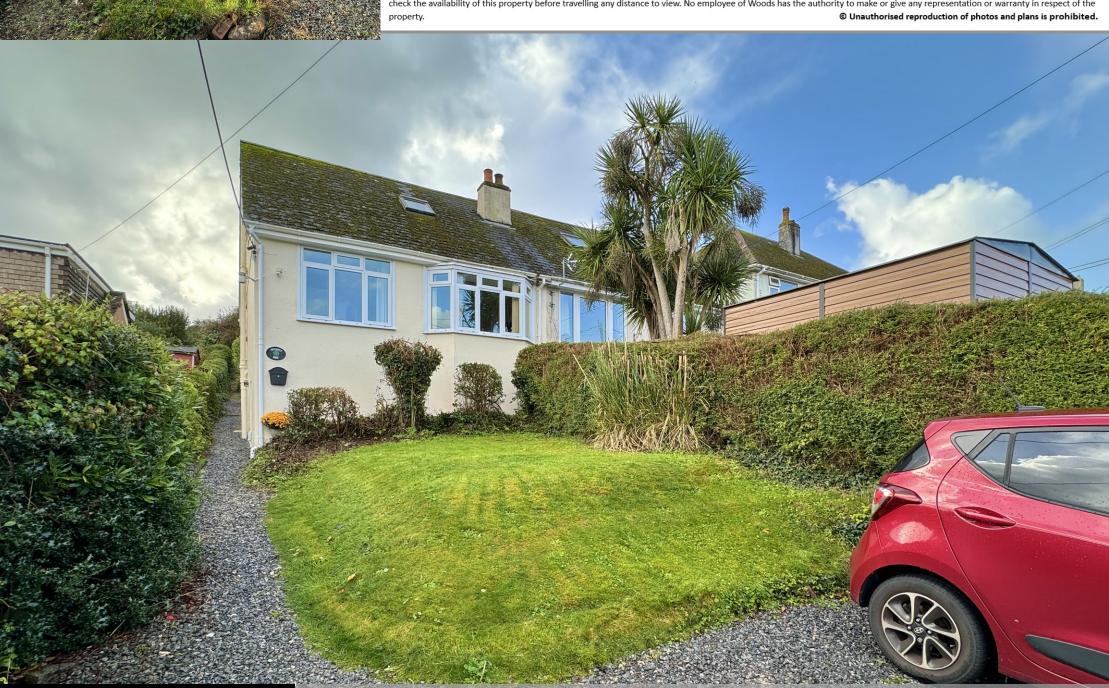

A well-presented three bedroom semi-detached dormer bungalow with far reaching open views to front, situated in a cul-de-sac location in Collaton St Mary

This well presented semi-detached Dormer bungalow is sure to catch your attention. With its prime location in the desirable area of Collaton St Mary in Paignton, this property offers an ideal family home.

Outside, both the front and rear gardens provide ample space for outdoor activities. The front garden offers a area laid to lawn with hedging surround and off-street parking is also provided for two cars, ensuring hassle-free parking arrangements.

Whilst the rear garden is a generous size, principally laid to lawn and offers peaceful spot to admire the picturesque views of the nearby church at Collaton St Mary.

Situated in a cul-de-sac, on the edge of Paignton, you can enjoy the peace of a being in a quiet residential area, whilst still being within easy reach of local amenities and transport links. Located a short distance from Paignton which offers a wealth of attractions, including beautiful beaches, a busy town centre, and a range of leisure activities.