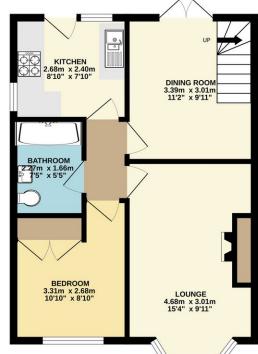

Council Tax Band B for the period 01/04/2023 to 31/03/24 financial year is £1,658.80

GROUND FLOOR 43.9 sq.m. (473 sq.ft.) approx.

The Property Ombudsman

As part of our service, we may recommend additional services (conveyancing, surveying etc) to you which we believe may help with your property transaction. Please be aware that if you decide to proceed, we may receive a referral fee. We will not refer your details unless you have provided your consent and you are not under any obligation to use any of these services. Full details of these services and referral fees our published on our website.

TOTAL FLOOR AREA: 71.6 sq.m. (771 sq.ft.) approx

Intending purchasers should satisfy themselves, by inspection or otherwise as to the accuracy of the descriptions given and any floor plans shown are not to scale. All measurements, distances and areas listed are approximate and are given to provide a general impression and should not be relied upon for carpets etc. Fixtures, fittings, and other items are not included unless specified. Any services, heating systems, or appliances have not been tested and no warranty can be given or implied as to their working order. You are advised to check the availability of this property before travelling any distance to view. No employee of Woods has the authority to make or give any representation or warranty in respect of the