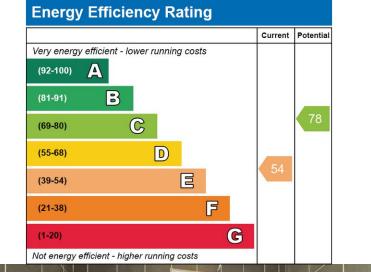

Council Tax Band B for the period 01/04/2023 to 31/03/24 financial year is £1,658.80

GROUND FLOOR 43.9 sq.m. (473 sq.ft.) approx.

The Property Ombudsman

As part of our service, we may recommend additional services (conveyancing, surveying etc) to you which we believe may help with your property transaction. Please be aware that if you decide to proceed, we may receive a referral fee. We will not refer your details unless you have provided your consent and you are not under any obligation to use any of these services. Full details of these services and referral fees our published on our website.