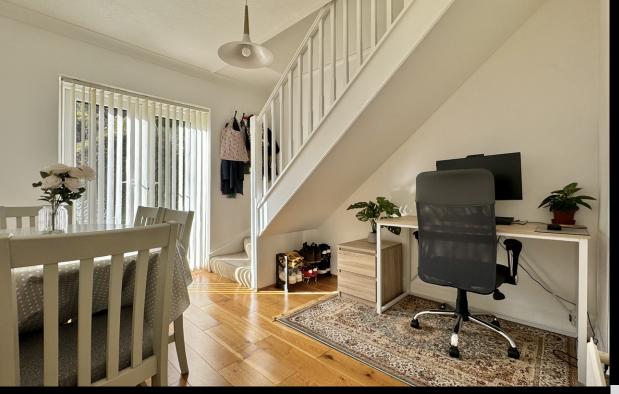

You enter the property via the kitchen which offers a good range of wall and base level kitchen units, there is potential for remodelling or possible extending through to the dining room should you wish. There is an inner hallway that leads you to the various rooms within the property.

The lounge is a good size, with a central fireplace and bay fronted window enjoying stunning open views that stretch across to open farmland.

The dining room, with its French doors opening out to the rear garden, provides the perfect setting for entertaining guests or enjoying family meals.