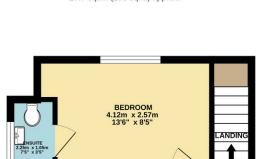

Council Tax Band B for the period 01/04/2023 to 31/03/24 financial year is £1,658.80

GROUND FLOOR 43.9 sq.m. (473 sq.ft.) approx.

The Property Ombudsman

As part of our service, we may recommend additional services (conveyancing, surveying etc) to you which we believe may help with your property transaction. Please be aware that if you decide to proceed, we may receive a referral fee. We will not refer your details unless you have provided your consent and you are not under any obligation to use any of these services. Full details of these services and referral fees our published on our website.

TOTAL FLOOR AREA: 71.6 sq.m. (771 sq.ft.) approx

Intending purchasers should satisfy themselves, by inspection or otherwise as to the accuracy of the descriptions given and any floor plans shown are not to scale. All measurements, distances and areas listed are approximate and are given to provide a general impression and should not be relied upon for carpets etc. Fixtures, fittings, and other items are not included unless specified. Any services, heating systems, or appliances have not been tested and no warranty can be given or implied as to their working order. You are advised to check the availability of this property before travelling any distance to view. No employee of Woods has the authority to make or give any representation or warranty in respect of the