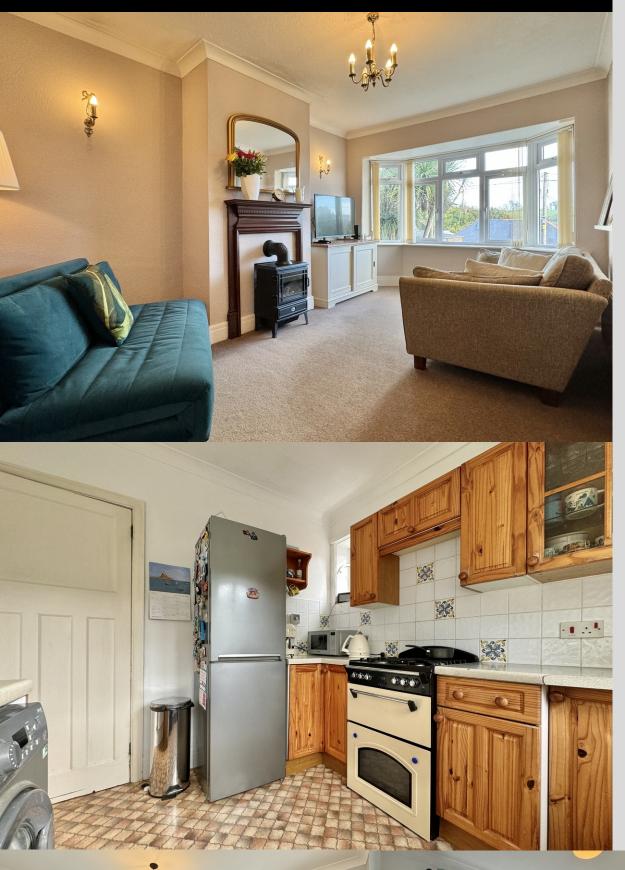

You enter the property via the kitchen which offers a good range of wall and base level kitchen units, there is potential for remodelling or possible extending through to the dining room should you wish. There is an inner hallway that leads you to the various rooms within the property.

The lounge is a good size, with a central fireplace and bay fronted window enjoying stunning open views that stretch across to open farmland.

The dining room, with its French doors opening out to the rear garden, provides the perfect setting for entertaining guests or enjoying family meals.

The modern and stylish family bathroom is well presented, fully tiled with a white suite comprising of a panelled bath with shower unit above, low flush WC and wash hand basin.

The property features three generously sized bedrooms, including a master bedroom with its own en-suite shower room. This added convenience is perfect for those seeking privacy and comfort.