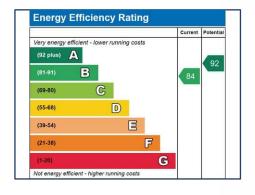

## **GENERAL INFORMATION**

Tenure: Freehold

Council: Torbay Council

Council Tax Band E for the period 01/04/2023 to 31/03/2024 financial year is £2,606.68

GROUND FLOOR

As part of our service, we may recommend additional services (conveyancing, surveying etc) to you which we believe may help with your property transaction. Please be aware that if you decide to proceed, we may receive a referral fee. We will not refer your details unless you have provided your consent and you are not under any obligation to use any of these services. Full details of these services and referral fees our published on our website.