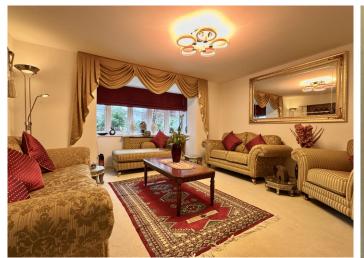

The separate lounge boasts a large bay window, flooding the room with natural light.

Additional ground floor amenities include a utility room providing additional storage with a door providing access to the front and rear.