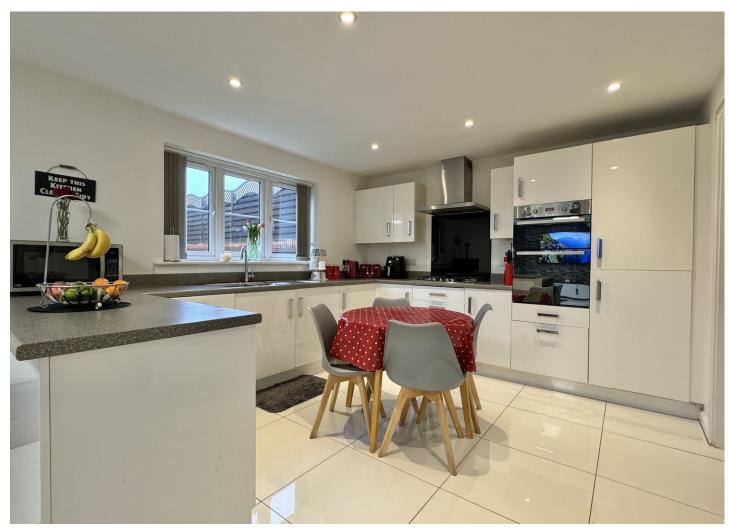

The bright entrance hall includes a cloakroom/WC for added convenience. The open plan kitchen, diner, and family area is clearly divided to provide space for cooking, dining, entertaining and relaxing. French doors that lead to the garden, creating a seamless indooroutdoor living experience. The kitchen has a good range of white high gloss cabinets with built in appliances and cooking facilities.