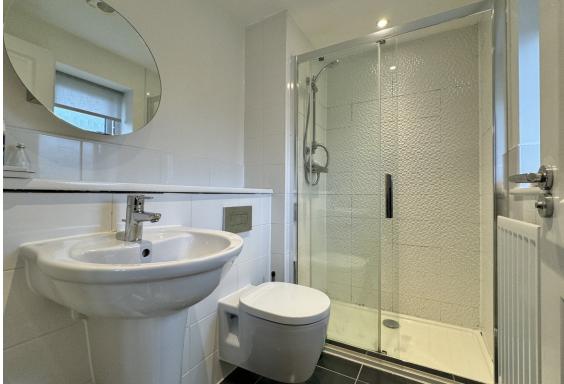

The bright entrance hall includes a cloakroom/WC for added convenience. The open plan kitchen, diner, and family area is clearly divided to provide space for cooking, dining, entertaining and relaxing. French doors that lead to the garden, creating a seamless indooroutdoor living experience. The kitchen has a good range of white high gloss cabinets with built in appliances and cooking facilities.