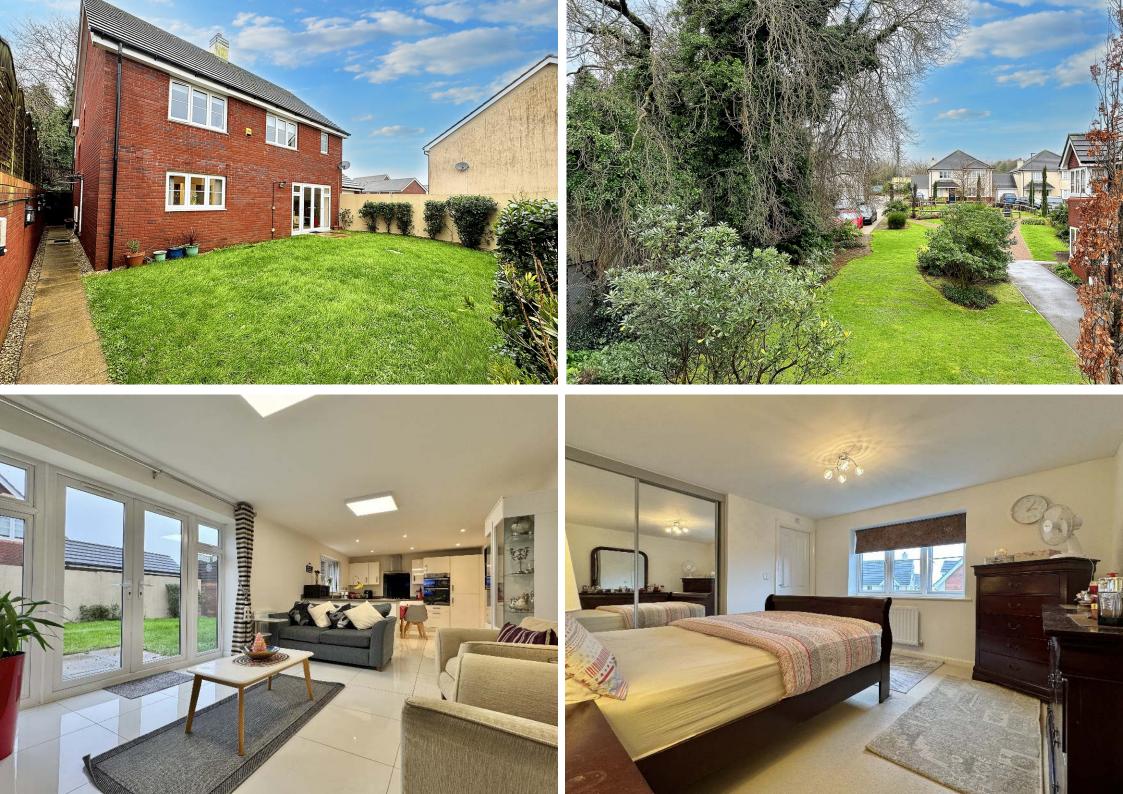

Outside, the property benefits from an enclosed garden, principally laid to perfect for outdoor entertaining or children to play in.

In addition, there is a garage and driveway parking provide ample space for multiple vehicles.

Situated in a quiet cul-de-sac, this executive-style detached house offers a peaceful and private setting. Don't miss the opportunity to make this your dream home.

The town offers a range of amenities, including shops, restaurants, and excellent transport links, making it an ideal location for families and professionals alike.

The bright entrance hall includes a cloakroom/WC for added convenience. The open plan kitchen, diner, and family area is clearly divided to provide space for cooking, dining, entertaining and relaxing. French doors that lead to the garden, creating a seamless indooroutdoor living experience. The kitchen has a good range of white high gloss cabinets with built in appliances and cooking facilities.

There is a separate study, perfect for those who work from home or looking for another bedroom.

The master bedroom is a good size and includes an ensuite shower room with built-in wardrobes, providing ample storage space.