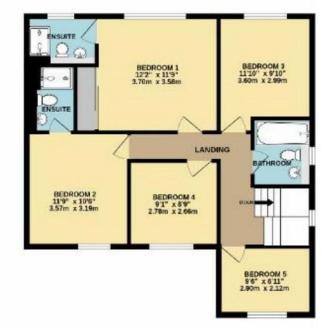

There is a separate study, perfect for those who work from home or looking for another bedroom.

The master bedroom is a good size and includes an ensuite shower room with built-in wardrobes, providing ample storage space.

There is also a guest bedroom with a further en-suite shower room, ideal for visiting family or friends.

There are three further bedrooms and a family bathroom which complete the internal accommodation on offer.

1ST FLOOR