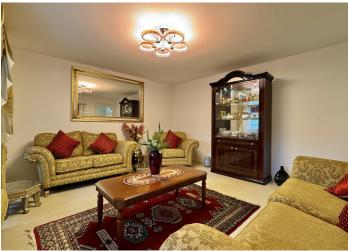

The separate lounge boasts a large bay window, flooding the room with natural light.

Additional ground floor amenities include a utility room providing additional storage with a door providing access to the front and rear.