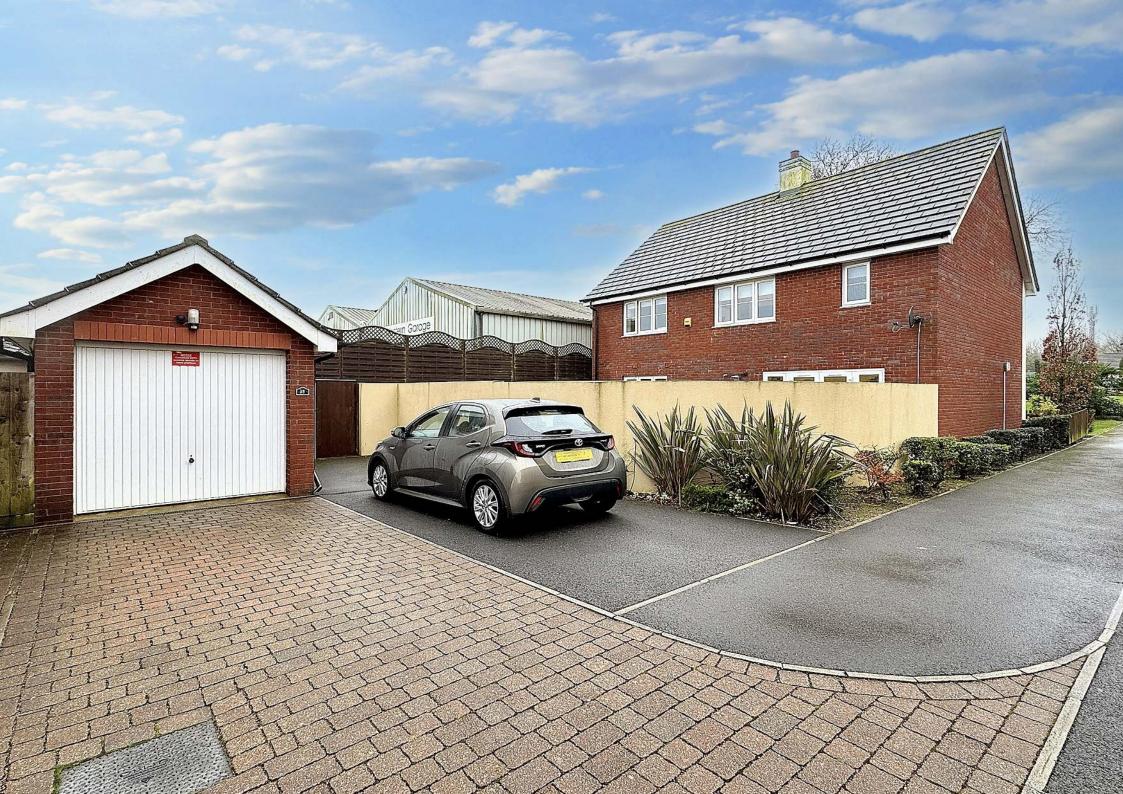

The property comprises of an entrance, cloakroom with WC, Lounge, separate dining room, open plan kitchen diner and family room, 5 bedrooms, 2 en-suites and family bathroom there is plenty of space for everyone. Outside, there is an enclosed garden, single garage and driveway parking for 3 vehicles.

Outside, the property benefits from an enclosed garden, principally laid to perfect for outdoor entertaining or children to play in.

In addition, there is a garage and driveway parking provide ample space for multiple vehicles.