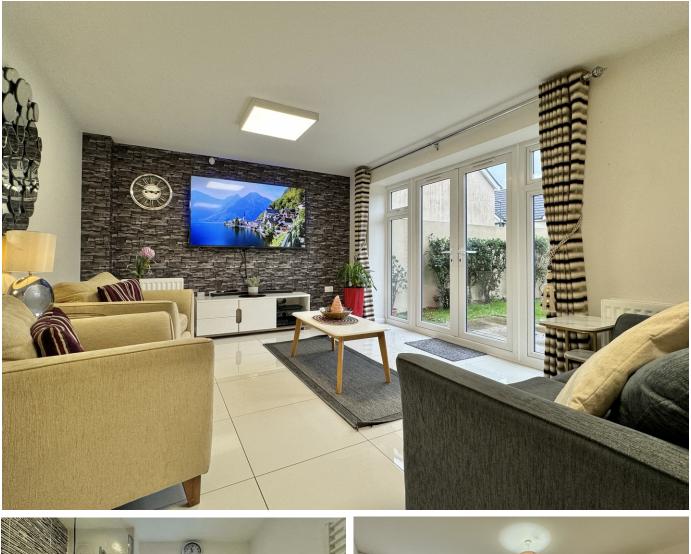

The bright entrance hall includes a cloakroom/WC for added convenience. The open plan kitchen, diner, and family area is clearly divided to provide space for cooking, dining, entertaining and relaxing. French doors that lead to the garden, creating a seamless indooroutdoor living experience. The kitchen has a good range of white high gloss cabinets with built in appliances and cooking facilities.

The separate lounge boasts a large bay window, flooding the room with natural light.

Additional ground floor amenities include a utility room providing additional storage with a door providing access to the front and rear.