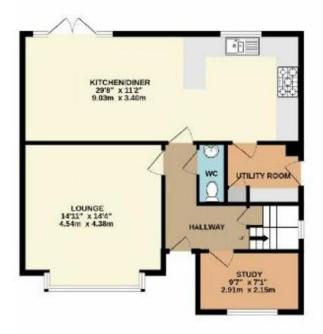

The bright entrance hall includes a cloakroom/WC for added convenience. The open plan kitchen, diner, and family area is clearly divided to provide space for cooking, dining, entertaining and relaxing. French doors that lead to the garden, creating a seamless indooroutdoor living experience. The kitchen has a good range of white high gloss cabinets with built in appliances and cooking facilities.

The separate lounge boasts a large bay window, flooding the room with natural light.

Additional ground floor amenities include a utility room providing additional storage with a door providing access to the front and rear.

There is a separate study, perfect for those who work from home or looking for another bedroom.

The master bedroom is a good size and includes an ensuite shower room with built-in wardrobes, providing ample storage space.

## **GENERAL INFORMATION**

Tenure: Freehold

Council: Torbay Council

Council Tax Band E for the period 01/04/2023 to 31/03/2024 financial year is £2,606.68

GROUND FLOOR

As part of our service, we may recommend additional services (conveyancing, surveying etc) to you which we believe may help with your property transaction. Please be aware that if you decide to proceed, we may receive a referral fee. We will not refer your details unless you have provided your consent and you are not under any obligation to use any of these services. Full details of these services and referral fees our published on our website.