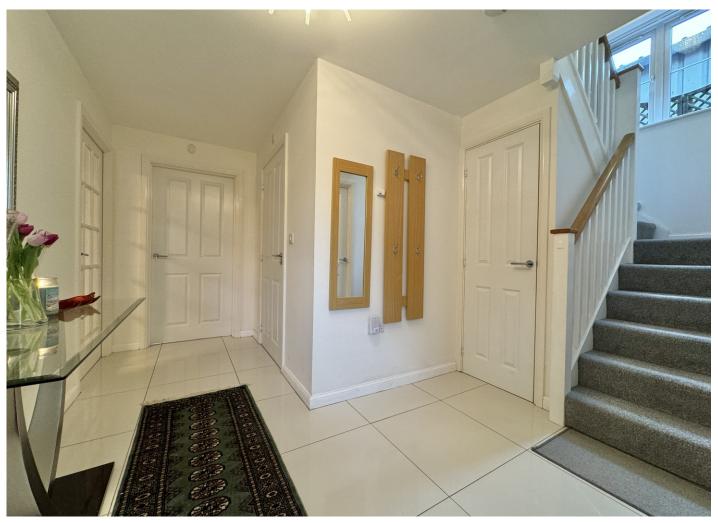

The property comprises of an entrance, cloakroom with WC, Lounge, separate dining room, open plan kitchen diner and family room, 5 bedrooms, 2 en-suites and family bathroom there is plenty of space for everyone. Outside, there is an enclosed garden, single garage and driveway parking for 3 vehicles.

The bright entrance hall includes a cloakroom/WC for added convenience. The open plan kitchen, diner, and family area is clearly divided to provide space for cooking, dining, entertaining and relaxing. French doors that lead to the garden, creating a seamless indooroutdoor living experience. The kitchen has a good range of white high gloss cabinets with built in appliances and cooking facilities.