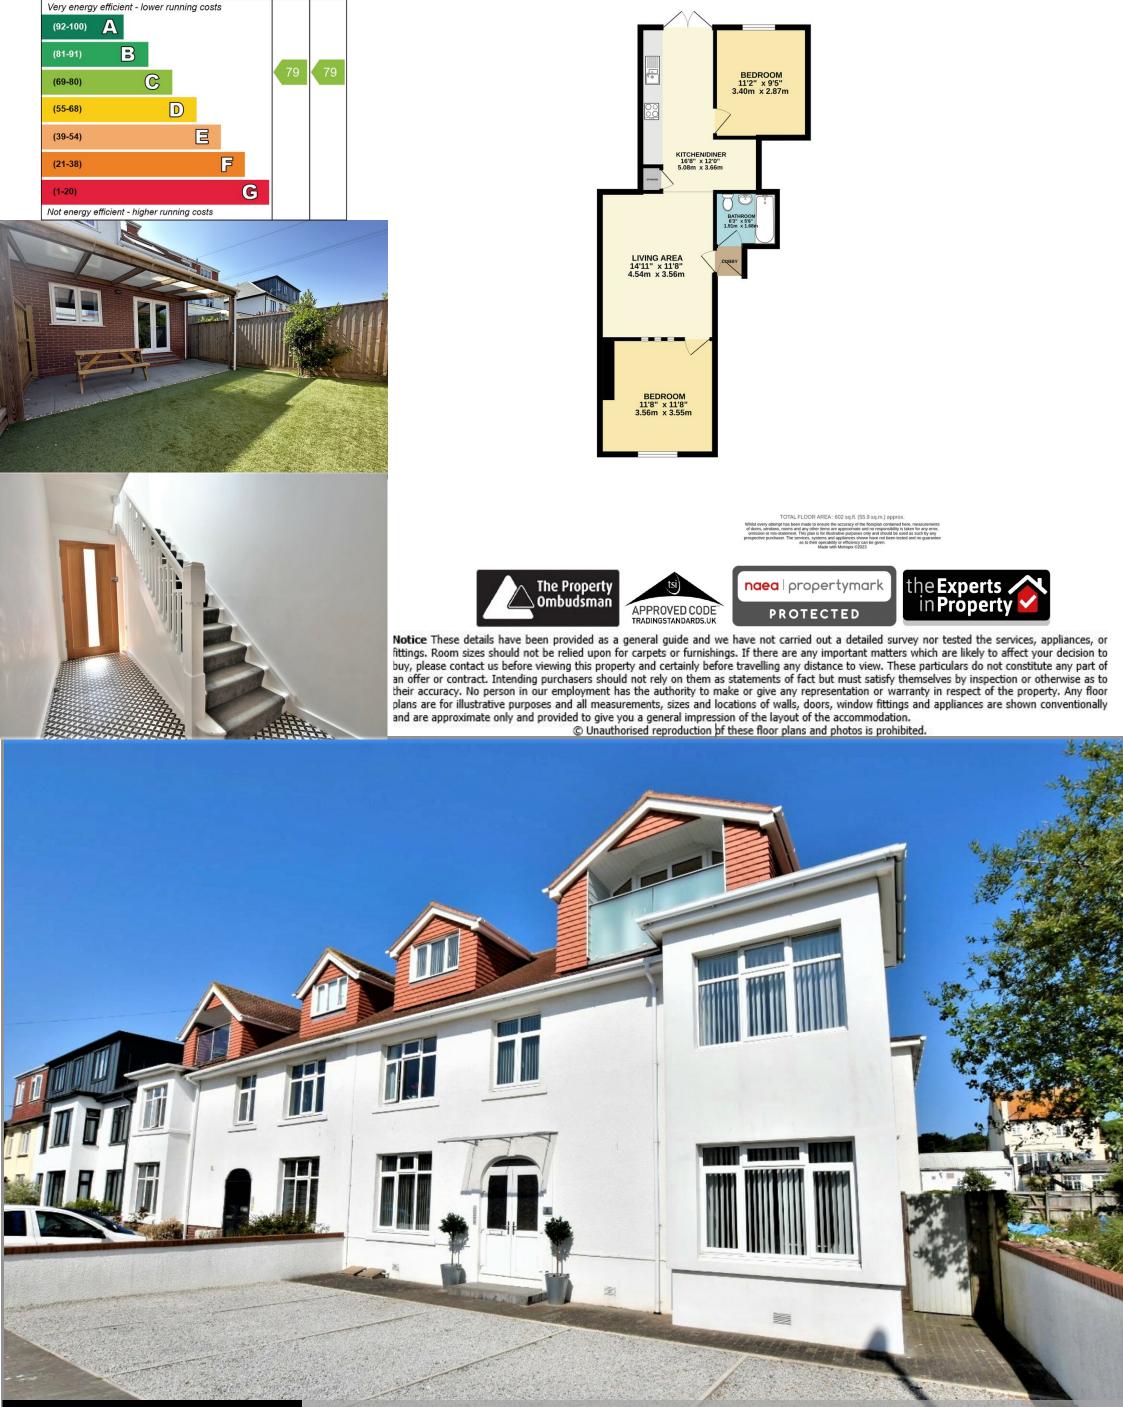

One of the standout features of this property is the private outside space. Perfect for enjoying the summer months, this area provides a private retreat to relax and unwind.

Parking is a breeze at this development, with two allocated parking spaces available for the apartment. This is a valuable addition, considering the convenience and popularity of the area.

Furthermore, this property boasts good energy efficiency, ensuring that running costs are kept to a minimum.

Property Information -Tenure - Leasehold (with share of freehold) Lease Length - Each flat will be allocated a new lease upon completion with a 999 year term. Service Charge - This will be on an adhoc basis when work is required Ground Rent - N/A Lease Conditions - To be confirmed.

Council Tax Band for the period 01/04/2023 to 31/03/24 financial year is £0

GROUND FLOOR 602 sq.ft. (55.9 sq.m.) approx

**Energy Efficiency Rating** 

Current Potential

Ref: WTW-45969932

Tenure: Share of Freehold