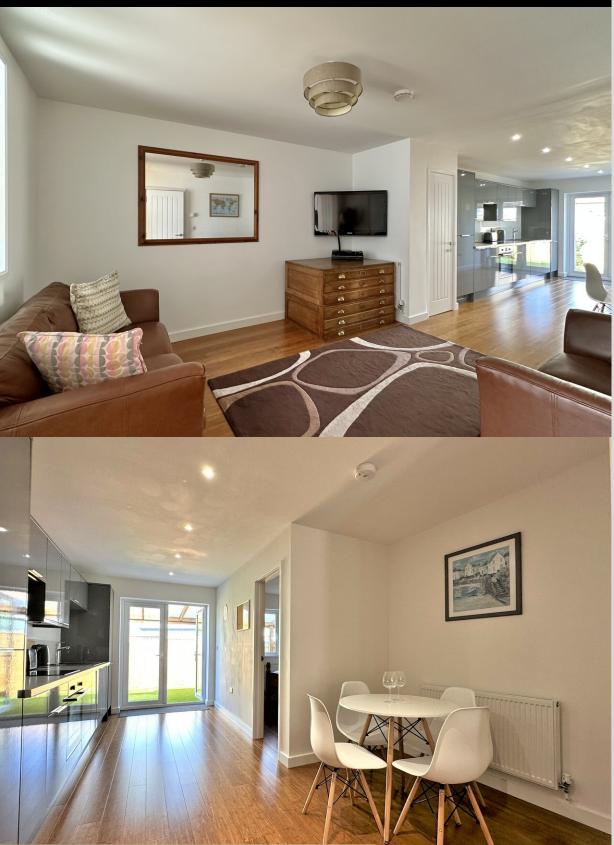

This ground-floor apartment is finished to a very high standard, with attention to detail evident throughout. The open-plan living space is generous in size, providing ample room for both relaxation and entertainment. The sleek and contemporary kitchen is of high specification, featuring top-quality appliances and stylish fittings.