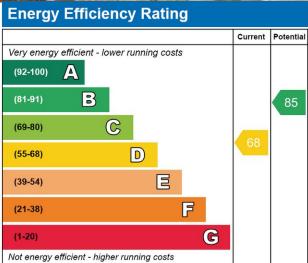

Ground Rent - £10 Per Year.

Lease Covenants - TBC

Council Tax Band A for the period 01/04/2023 to 31/03/24 financial year is £1421.83

GROUND FLOOR 272 sq.ft. (25.3 sq.m.) approx.

1ST FLOOR 267 sq.ft. (24.8 sq.m.) approx.