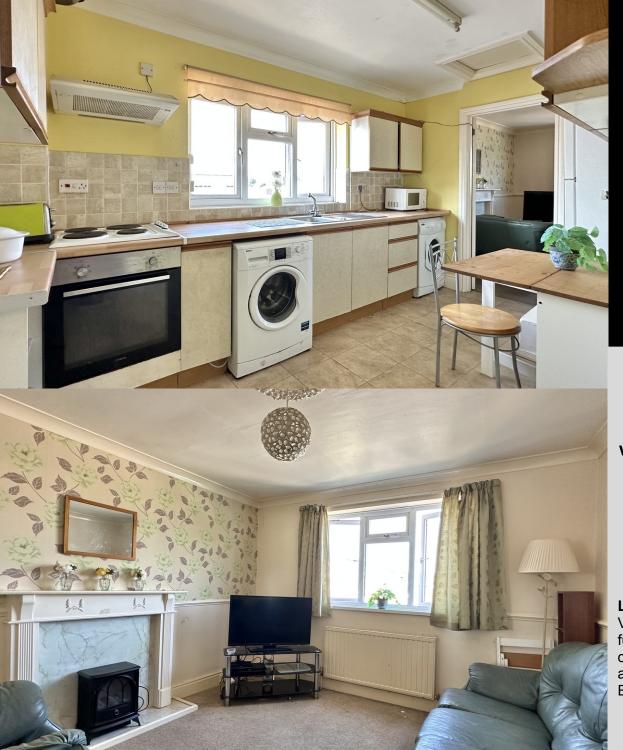

The first floor is nicely proportioned with a nice size kitchen/breakfast room with base and wall mounted units, roll top work surfaces with inset sink and drainer and space to the expected appliances. A door at the end of the kitchen leads to the living room which is again a good size room with feature fireplace and surround.