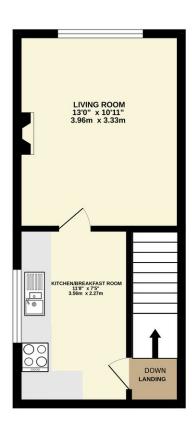

The first floor is nicely proportioned with a nice size kitchen/breakfast room with base and wall mounted units, roll top work surfaces with inset sink and drainer and space to the expected appliances. A door at the end of the kitchen leads to the living room which is again a good size room with feature fireplace and surround.

Ground Rent - £10 Per Year.

Lease Covenants - TBC

Council Tax Band A for the period 01/04/2023 to 31/03/24 financial year is £1421.83

GROUND FLOOR 272 sq.ft. (25.3 sq.m.) approx.

1ST FLOOR 267 sq.ft. (24.8 sq.m.) approx.