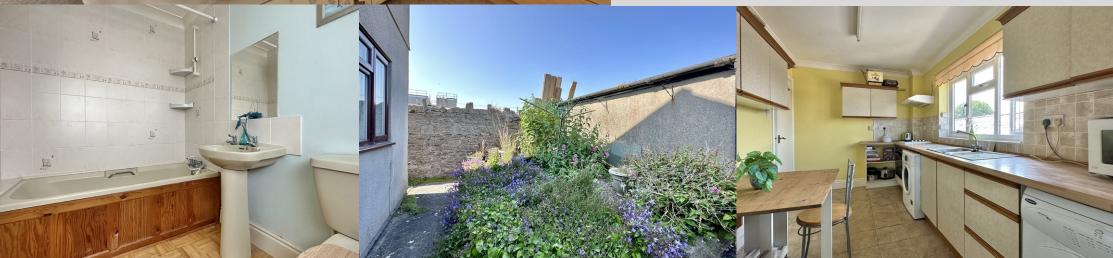

## Our View "Great Investment & FTB"

**Accommodation** - Upon entering the property you are greeted by the entrance hall with stairs rising to the first floor, ample storage and doors to a double bedroom and a bathroom. The bedroom is a generous size and includes built-in wardrobes. The bathroom is comprises a panelled bath, obscure window, pedestal wash hand basin and low level flush WC.

**Step Outside** - Set at the rear of the property is a small garden area and off road parking for one car.

The first floor is nicely proportioned with a nice size kitchen/breakfast room with base and wall mounted units, roll top work surfaces with inset sink and drainer and space to the expected appliances. A door at the end of the kitchen leads to the living room which is again a good size room with feature fireplace and surround.