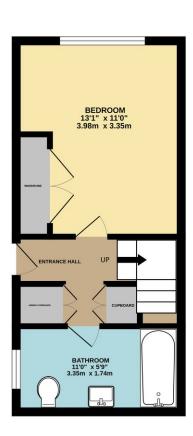

## Our View "Great Investment & FTB"

**Accommodation** - Upon entering the property you are greeted by the entrance hall with stairs rising to the first floor, ample storage and doors to a double bedroom and a bathroom. The bedroom is a generous size and includes built-in wardrobes. The bathroom is comprises a panelled bath, obscure window, pedestal wash hand basin and low level flush WC.

Ground Rent - £10 Per Year.

Lease Covenants - TBC

Council Tax Band A for the period 01/04/2023 to 31/03/24 financial year is £1421.83

GROUND FLOOR 272 sq.ft. (25.3 sq.m.) approx.

1ST FLOOR 267 sq.ft. (24.8 sq.m.) approx.