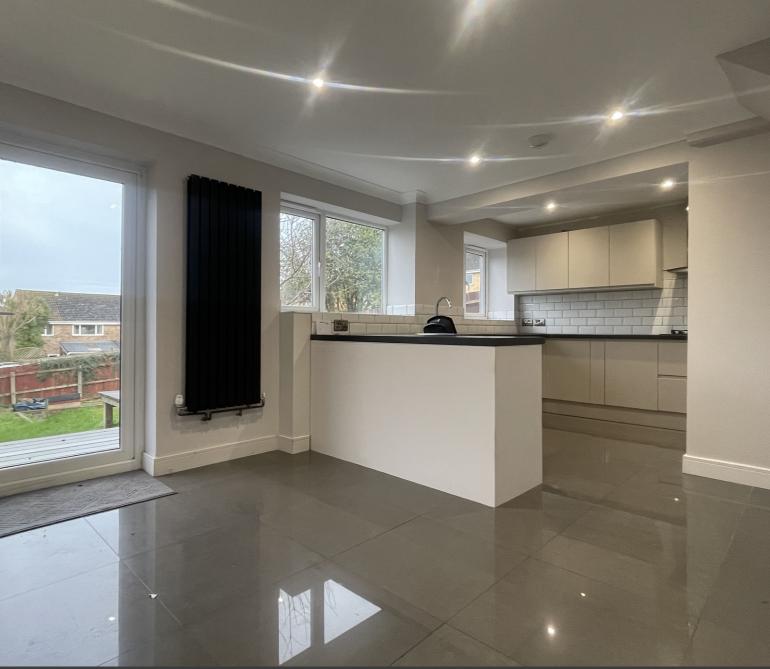

The property has been extended and provides a modern finish throughout, there is a is an entrance hallway with useful WC and access to the first floor. The living room is cosy and provides a lovely space to relax and unwind with French doors leading to the open plan kitchen/dining/breakfast room. A superb spacious room with French doors and windows over looking the garden providing an abundance of natural light. The room is clearly divided to provide space for cooking and dining. The modern kitchen offers a good range of high gloss wall and base level units, a breakfast bar and space for a dining table, it really is the heart of this home.