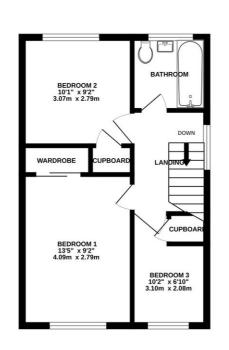

1ST FLOOR

GROUND FLOOR

A well-presented and spacious semi-detached family home with good sized garden and driveway parking, situated in the highly regarded area of Roselands, located within easy reach of local schools and amenities