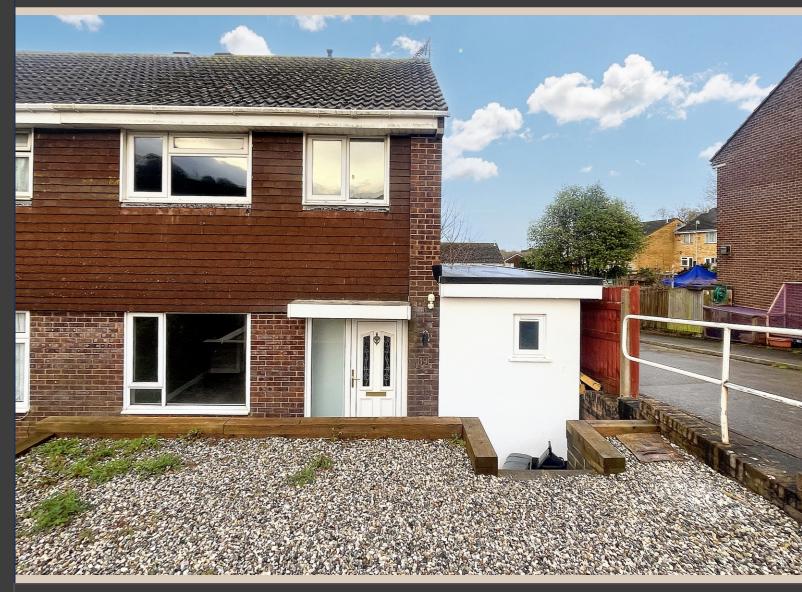

Externally the property boast a large, fully enclosed rear garden, a decked area provides a wonderful space to sit and entertain, whilst the lawned area of the garden is the perfect space for outdoor activities.

To the front of the property there is a driveway providing off road parking.

Council Tax Band C for the period 01/04/2023 to 31/03/24 financial year is £1,984.75