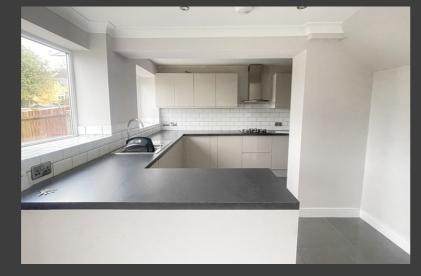

The property has been extended and provides a modern finish throughout, there is a is an entrance hallway with useful WC and access to the first floor. The living room is cosy and provides a lovely space to relax and unwind with French doors leading to the open plan kitchen/dining/breakfast room. A superb spacious room with French doors and windows over looking the garden providing an abundance of natural light. The room is clearly divided to provide space for cooking and dining. The modern kitchen offers a good range of high gloss wall and base level units, a breakfast bar and space for a dining table, it really is the heart of this home.