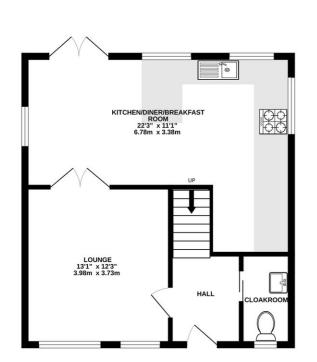

1ST FLOOR

GROUND FLOOR

A well-presented and spacious semi-detached family home with good sized garden and driveway parking, situated in the highly regarded area of Roselands, located within easy reach of local schools and amenities