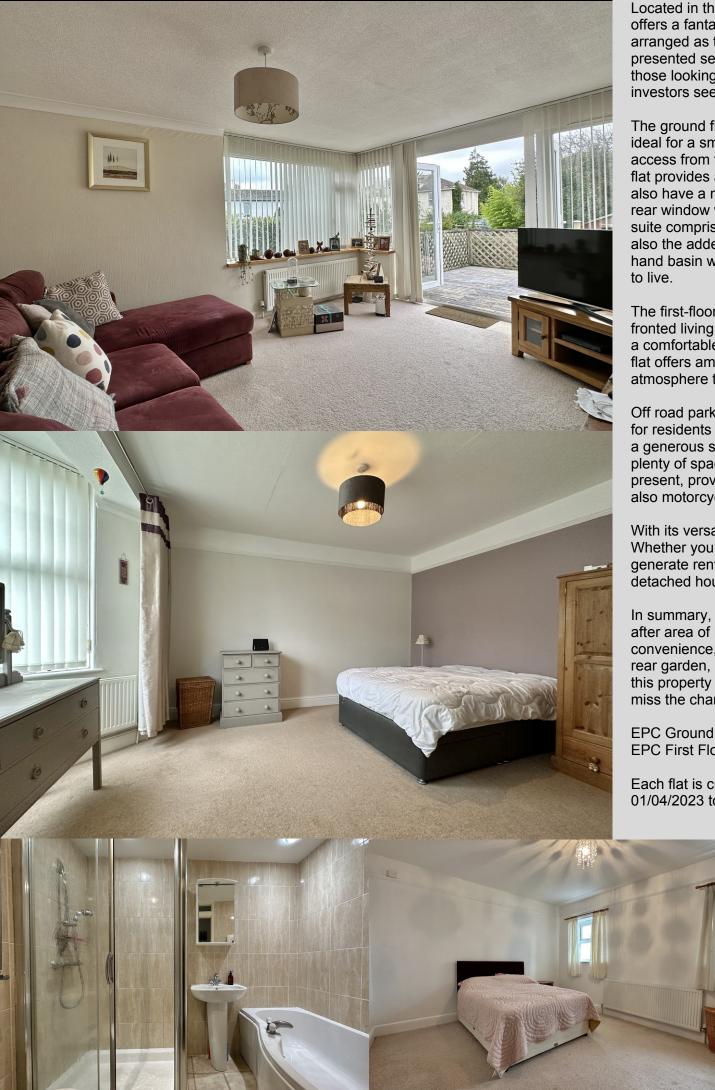

The first-floor self-contained flat boasts a generous bedroom, bay fronted living room, stunning bathroom and practical kitchen providing a comfortable and private living space for an individual or couple. This flat offers ample natural light, allowing for a bright and airy atmosphere throughout.