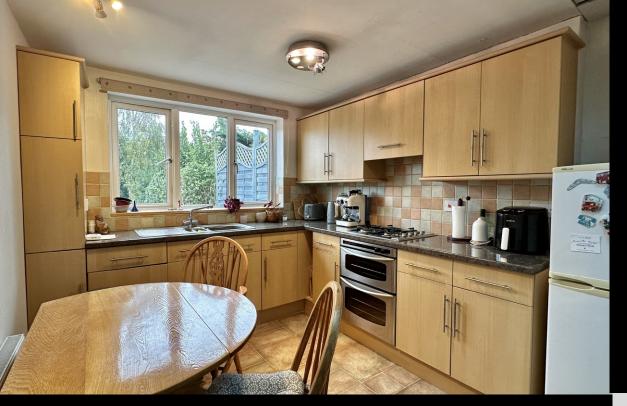

The ground floor flat comprises two spacious bedrooms, making it ideal for a small family or those wanting extra space. With direct access from the double aspect lounge to a decked outdoor area, this flat provides a seamless transition from indoor to outdoor living, you also have a modern fitted kitchen with newly installed roof lantern and rear window with views over the garden, modern fitted bathroom with suite comprising of bath, large shower and low level WC. There is also the added bonus of a a separate cloakroom with WC and wash hand basin which make this a very comfortable and convenient space to live.