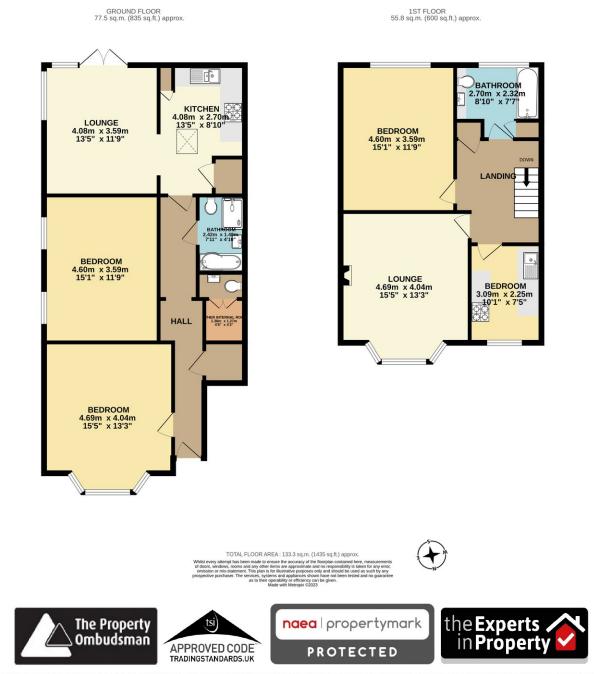

The ground floor flat comprises two spacious bedrooms, making it ideal for a small family or those wanting extra space. With direct access from the double aspect lounge to a decked outdoor area, this flat provides a seamless transition from indoor to outdoor living, you also have a modern fitted kitchen with newly installed roof lantern and rear window with views over the garden, modern fitted bathroom with suite comprising of bath, large shower and low level WC. There is also the added bonus of a a separate cloakroom with WC and wash hand basin which make this a very comfortable and convenient space to live.

The first-floor self-contained flat boasts a generous bedroom, bay fronted living room, stunning bathroom and practical kitchen providing a comfortable and private living space for an individual or couple. This flat offers ample natural light, allowing for a bright and airy atmosphere throughout.