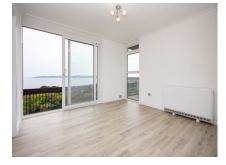

The bedroom offers a great space with some built in storage, and has sea views from its window. The new bathroom has a modern shower tray and facilities. There is also a separate cloakroom in the hallway. The hallway also offer offers storage cupboards. The apartment is double glazed, and has modern electric heating.