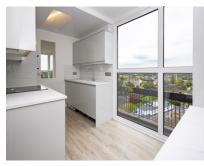

The apartement has been completely renovated with new bathroom, WC and kitchen, as well flooring and redecoration. If offers a large living room which fills with light and ceiling to floor glass on the south side and sliding doors to balcony. The modern fitted kitchen is separate, and fully integrated with double oven, hob, extractor, washing machine, fridge/freezer and dishwasher.