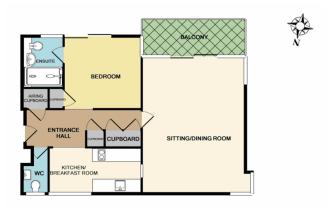

### **Floor Plan**

While every attempt has been made to ensure the accuracy of the floor plan contained here, measurements of doors, windows, nooms and any other items are approximate and no responsibility is taken for any error, omission, or mis-statement. This plan is for illustrative purposes only and should be used as such by any rospective purchaser. The services, systems and applicances shown have not been tested and no guarantee as to their operability or efficiency can be given.

#### Description

Set in Admrials Walk, one of the most prominent buildings on the West Cliff, and across all the Bournemouth coast line, this penthouse apartment offers some of the best views across the bay and back to the town.

The apartement has been completely renovated with new bathroom, WC and kitchen, as well flooring and redecoration. If offers a large living room which fills with light and ceiling to floor glass on the south side and sliding doors to balcony. The modern fitted kitchen is separate, and fully integrated with double oven, hob, extractor, washing machine, fridge/freezer and dishwasher.

The bedroom offers a great space with some built in storage, and has sea views from its window. The new bathroom has a modern shower tray and facilities. There is also a separate cloakroom in the hallway. The hallway also offer offers storage cupboards. The apartment is double glazed, and has modern electric heating.