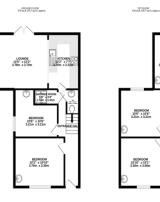

Room Sizes:

Lounge/kitchen : 20'7" x 12'9" Room one: 11'2" x 11'5" Room two : 10'9" x 8'6" with Cupboard Bedroom three: 12'3 x 7'11" Bed four: 10'4" x 12'2" Bed five: 9'8" x 11'2" Bed six : 18' x 9'5"

The price advertised is without bills, the landlord has a set package for bills included

# Floor Plan

3%D FLOOR 225 No.5 (21.9 No.4) Approx

TOTAL FLOOR AREA: 1231 sq.h. (114.3 sq.m.) approx. While every attemptios been unate or ensure the accuracy of the flooptax-constance dree, measurements of boots, which constant and or ensure and parameters on the measurements of boots, which constant and or ensure and parameters of the standard be used as such as any parameters purchased by an advecting on the grant and any average parameters purchased and on parameters and any average any advecting on the grant and advecting on the grant.