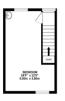

# Floor Plan

3%D FLOOR 225 No.5 (21.9 No.4) Approx

TOTAL FLOOR AREA: 1231 sq.h. (114.3 sq.m.) approx. While every attemptios been unate or ensure the accuracy of the flooptax-constance dree, measurements of boots, which constant and or ensure and parameters on the measurements of boots, which constant and or ensure and parameters of the standard be used as such as any parameters purchased by an advecting on the grant and any average parameters purchased and on parameters and any average any advecting on the grant and advecting on the grant.

BEDROOM 122" x 77"