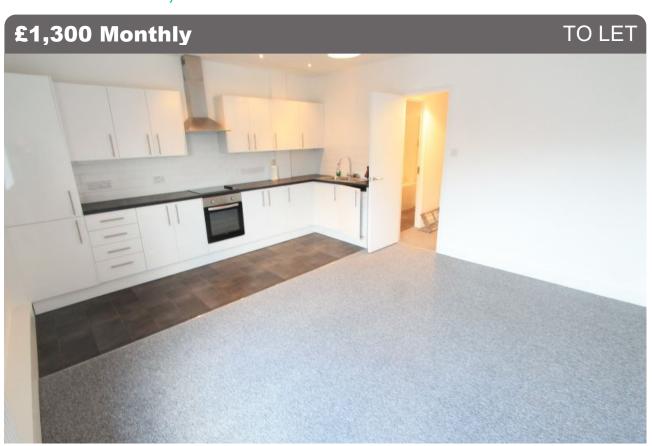

## **Description**

This flat has two good size double bedrooms, open plan kitchen lounges, a modern bathroom with a bath and shower over. If you are a town centre worker then these are simply superb flats which are modern and bright. The apartment faces Bournemouth Square and in recent years has undergone a refit including new room layouts, new bathrooms, bespoke kitchens and heating and lighting.