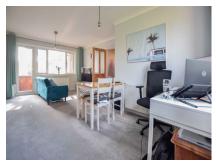

Each room is generous in size, with two good sized bedrooms, both with wardrobes (one fitted and one freestanding) but otherwise unfurnished. The kitchen is a great size and completely separate to the main living area. The lounge in its current layout (again it will be unfurnished) offers space for a living room, dining area as well as a desk to work from home, exactly how the owner has used it. Lastly the bathroom features a bath and shower over as well as a washing machine fitted into the airing cupboard. White goods are also included. The Hob is an induction hob so suitable pots and pans will be needed.