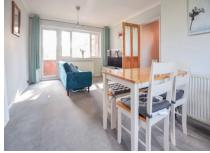

Each room is generous in size, with two good sized bedrooms, both with wardrobes (one fitted and one freestanding) but otherwise unfurnished. The kitchen is a great size and completely separate to the main living area. The lounge in its current layout (again it will be unfurnished) offers space for a living room, dining area as well as a desk to work from home, exactly how the owner has used it. Lastly the bathroom features a bath and shower over as well as a washing machine fitted into the airing cupboard. White goods are also included. The Hob is an induction hob so suitable pots and pans will be needed.