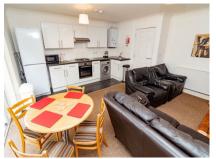

# Description

Situated in a private cul-de-sac in Ensbury Park is one of 4 private student houses, all built in recent years and to a high standard, these are usually the first houses to go. The properties are both light, neutral, and fitted with modern open plan kitchen/living rooms, 2 modern showers, double bedrooms throughout, and the latest heating and insulation. The property is within walking distance to both Talbot Campus and Winton high Street and has local shops nearby for those essentials.

Room Sizes:

Lounge/kitchen: 15'10 x 16'10 Room one: 11'9" x 7'10 Room two: 7'10 x 13'3" into alcove Room three: 14'1" x 7'10" Room four: 7'7" x 11'4" plus wardrobe

The price advertised is without bills, the landlord has a set package for bills included: